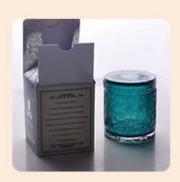

luxury glass vessel for christmas season, mercury glass jar home decoration

# No second Co.in China

Our QC is more QC than our customer's QC

| Product name          | luxury glass vessel for christmas season, mercury glass jar home decoration                                         |  |  |
|-----------------------|---------------------------------------------------------------------------------------------------------------------|--|--|
| Specification         | Top dia: 82mm Bottom dia: 80mm Height: 102mm Weight: 258g Capacity: 403ml                                           |  |  |
| Sample time           | <ol> <li>5 days if at exist shaped and size of glass</li> <li>15 days if need new shape or size of glass</li> </ol> |  |  |
| Packing               | Normal packing,Individual gift box, PVC box, window box, color box, white box, etc                                  |  |  |
| Delivery time         | Within 35 days after the sample and order confirmed                                                                 |  |  |
| Payment term          | 30% deposit by T/T in advance and the balance against the copy of B/L                                               |  |  |
| Shipment              | By sea,by air,by Express and your shipping agent is acceptable                                                      |  |  |
| <b>Usage Occasion</b> | Home decor, Wedding Decoration, Wedding Favors, Decoration enhancement,                                             |  |  |