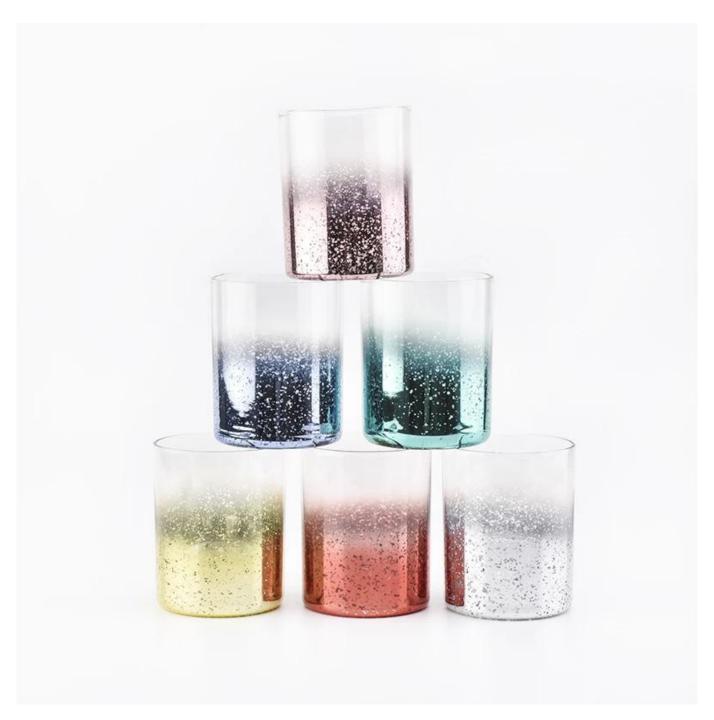

luxury glass vessel for christmas season, mercury glass jar home decoration

# No second Co.in China

Our QC is more QC than our customer's QC

| Product name          | luxury glass vessel for christmas season, mercury glass jar home decoration                                         |  |  |
|-----------------------|---------------------------------------------------------------------------------------------------------------------|--|--|
| Specification         | Top dia: 82mm Bottom dia: 80mm Height: 102mm Weight: 258g Capacity: 403ml                                           |  |  |
| Sample time           | <ol> <li>5 days if at exist shaped and size of glass</li> <li>15 days if need new shape or size of glass</li> </ol> |  |  |
| Packing               | Normal packing,Individual gift box, PVC box, window box, color box, white box, etc                                  |  |  |
| Delivery time         | Within 35 days after the sample and order confirmed                                                                 |  |  |
| Payment term          | 30% deposit by T/T in advance and the balance against the copy of B/L                                               |  |  |
| Shipment              | By sea,by air,by Express and your shipping agent is acceptable                                                      |  |  |
| <b>Usage Occasion</b> | Home decor, Wedding Decoration, Wedding Favors, Decoration enhancement,                                             |  |  |