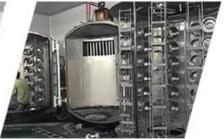

### **Process Craft**

# **DEEP PROCESSING**

01 ELECTROPLATING

02 LASER ENGRAVING

03 SPRAYING

**04**VACUUM
ELECTROPLATING

05 SCREEN PRINTING