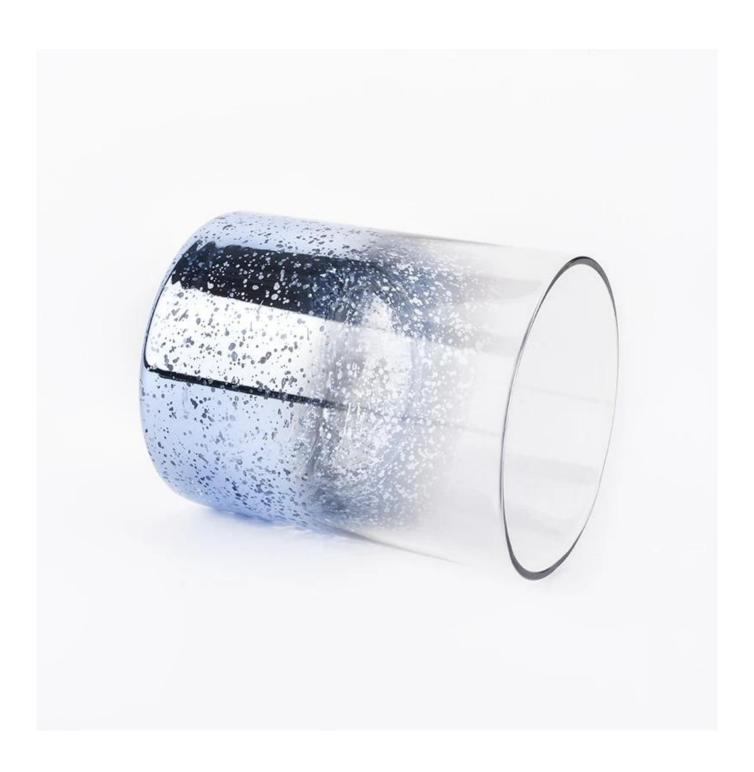

luxury glass vessel for christmas season, mercury glass jar home decoration

# No second Co.in China

Our QC is more QC than our customer's QC

| Product name          | luxury glass vessel for christmas season, mercury glass jar home decoration                                         |  |  |
|-----------------------|---------------------------------------------------------------------------------------------------------------------|--|--|
| Specification         | Top dia: 82mm Bottom dia: 80mm Height: 102mm Weight: 258g Capacity: 403ml                                           |  |  |
| Sample time           | <ol> <li>5 days if at exist shaped and size of glass</li> <li>15 days if need new shape or size of glass</li> </ol> |  |  |
| Packing               | Normal packing,Individual gift box, PVC box, window box, color box, white box, etc                                  |  |  |
| Delivery time         | Within 35 days after the sample and order confirmed                                                                 |  |  |
| Payment term          | 30% deposit by T/T in advance and the balance against the copy of B/L                                               |  |  |
| Shipment              | By sea,by air,by Express and your shipping agent is acceptable                                                      |  |  |
| <b>Usage Occasion</b> | Home decor, Wedding Decoration, Wedding Favors, Decoration enhancement,                                             |  |  |