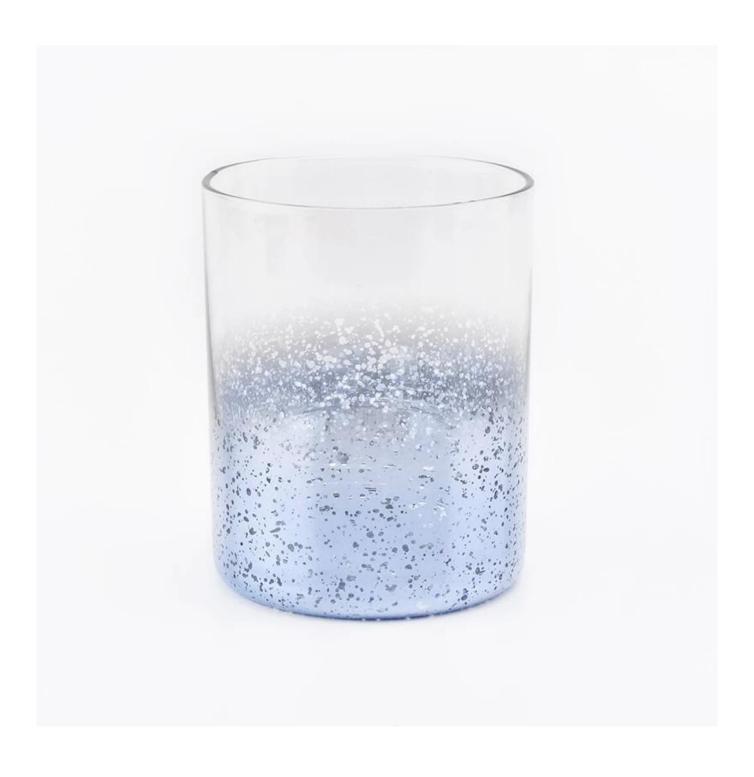

luxury glass vessel for christmas season, mercury glass jar home decoration

# No second Co.in China

Our QC is more QC than our customer's QC

| Product name          | luxury glass vessel for christmas season, mercury glass jar home decoration                                         |  |  |
|-----------------------|---------------------------------------------------------------------------------------------------------------------|--|--|
| Specification         | Top dia: 82mm Bottom dia: 80mm Height: 102mm Weight: 258g Capacity: 403ml                                           |  |  |
| Sample time           | <ol> <li>5 days if at exist shaped and size of glass</li> <li>15 days if need new shape or size of glass</li> </ol> |  |  |
| Packing               | Normal packing,Individual gift box, PVC box, window box, color box, white box, etc                                  |  |  |
| Delivery time         | Within 35 days after the sample and order confirmed                                                                 |  |  |
| Payment term          | 30% deposit by T/T in advance and the balance against the copy of B/L                                               |  |  |
| Shipment              | By sea,by air,by Express and your shipping agent is acceptable                                                      |  |  |
| <b>Usage Occasion</b> | Home decor, Wedding Decoration, Wedding Favors, Decoration enhancement,                                             |  |  |