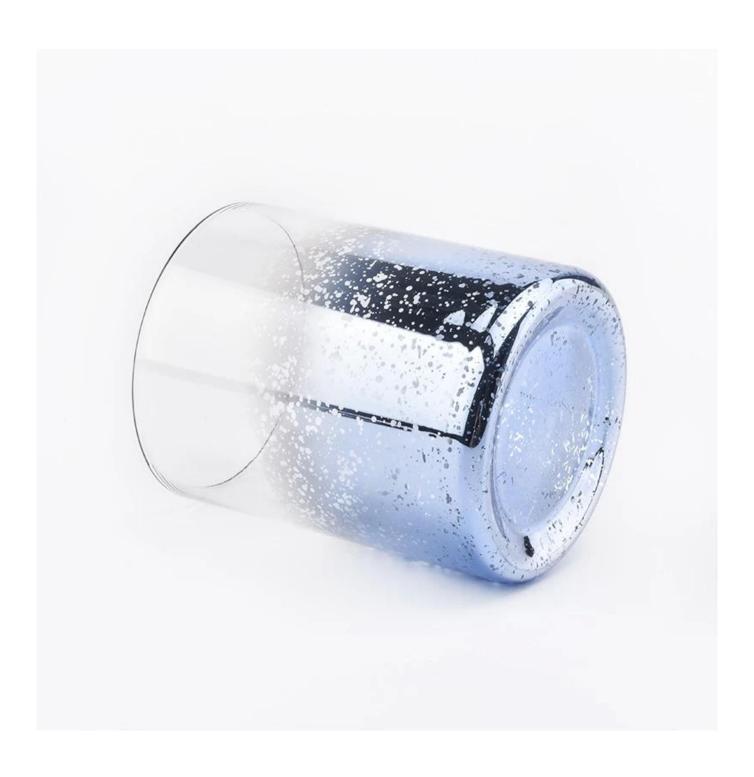

luxury glass vessel for christmas season, mercury glass jar home decoration

# No second Co.in China

Our QC is more QC than our customer's QC

| Product name          | luxury glass vessel for christmas season, mercury glass jar home decoration                                         |  |  |
|-----------------------|---------------------------------------------------------------------------------------------------------------------|--|--|
| Specification         | Top dia: 82mm Bottom dia: 80mm Height: 102mm Weight: 258g Capacity: 403ml                                           |  |  |
| Sample time           | <ol> <li>5 days if at exist shaped and size of glass</li> <li>15 days if need new shape or size of glass</li> </ol> |  |  |
| Packing               | Normal packing,Individual gift box, PVC box, window box, color box, white box, etc                                  |  |  |
| Delivery time         | Within 35 days after the sample and order confirmed                                                                 |  |  |
| Payment term          | 30% deposit by T/T in advance and the balance against the copy of B/L                                               |  |  |
| Shipment              | By sea,by air,by Express and your shipping agent is acceptable                                                      |  |  |
| <b>Usage Occasion</b> | Home decor, Wedding Decoration, Wedding Favors, Decoration enhancement,                                             |  |  |