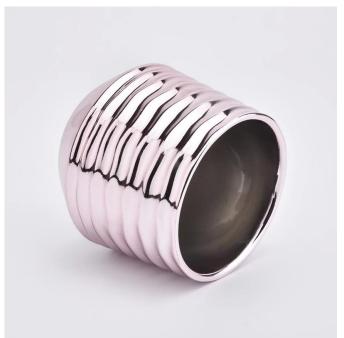

### **Product Description**

This **ceramic candle jars** is made of high quality reactive stonerware. Options of different sizes and customized colors are acceptable.

All the images on this site are copyrighted by Sunny Glassware. Any unauthorized reprinting will be regarded as copyright infringement.

| Product name   | luxury electroplating ceramic candle vessel wholesale                                                    |  |  |
|----------------|----------------------------------------------------------------------------------------------------------|--|--|
| Sample time    | <ol> <li>5 days if at exist shaped and size</li> <li>15 days if need new shape or size</li> </ol>        |  |  |
| Measure(mm)    | SGXYT19072601 Top dia: 86mm Bottom dia: 64.7mm Max dia: 99mm Height: 86.5mm Weight: 311g Capacity: 386ml |  |  |
| Packing        | Normal packing,Individual gift box, PVC box, window box, color box, white box, etc                       |  |  |
| Delivery time  | Within 35 days after the sample and order confirmed                                                      |  |  |
| Payment term   | 30% deposit by T/T in advance and the balance against the copy of B/L                                    |  |  |
| Shipment       | By sea,by air,by Express and your shipping agent is acceptable                                           |  |  |
| Usage Occasion | Home decor, Wedding Decoration, Wedding Favors, Decoration enhancement,                                  |  |  |