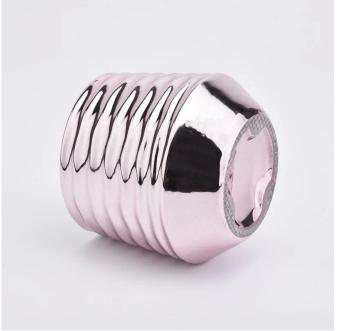

### **Product Description**

This **ceramic candle jars** is made of high quality reactive stonerware. Options of different sizes and customized colors are acceptable.

All the images on this site are copyrighted by Sunny Glassware. Any unauthorized reprinting will be regarded as copyright infringement.

| Product name   | luxury electroplating ceramic candle vessel wholesale                                                    |  |  |
|----------------|----------------------------------------------------------------------------------------------------------|--|--|
| Sample time    | <ol> <li>5 days if at exist shaped and size</li> <li>15 days if need new shape or size</li> </ol>        |  |  |
| Measure(mm)    | SGXYT19072601 Top dia: 86mm Bottom dia: 64.7mm Max dia: 99mm Height: 86.5mm Weight: 311g Capacity: 386ml |  |  |
| Packing        | Normal packing,Individual gift box, PVC box, window box, color box, white box, etc                       |  |  |
| Delivery time  | Within 35 days after the sample and order confirmed                                                      |  |  |
| Payment term   | 30% deposit by T/T in advance and the balance against the copy of B/L                                    |  |  |
| Shipment       | By sea,by air,by Express and your shipping agent is acceptable                                           |  |  |
| Usage Occasion | Home decor, Wedding Decoration, Wedding Favors, Decoration enhancement,                                  |  |  |