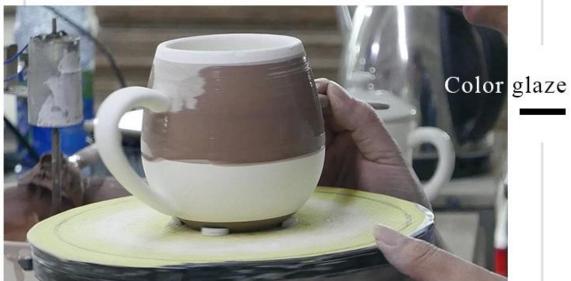

86mm Bottom dia: 64.7mm Max dia: 99mm Height: 86.5mm Weight: 311g Capacity: 386ml |  |  |
| Packing        | Normal packing,Individual gift box, PVC box, window box, color box, white box, etc                       |  |  |
| Delivery time  | Within 35 days after the sample and order confirmed                                                      |  |  |
| Payment term   | 30% deposit by T/T in advance and the balance against the copy of B/L                                    |  |  |
| Shipment       | By sea,by air,by Express and your shipping agent is acceptable                                           |  |  |
| Usage Occasion | Home decor, Wedding Decoration, Wedding Favors, Decoration enhancement,                                  |  |  |

### **Process Craft**

# **DEEP PROCESSING**







### **Service Story**

Someone ask me, why Sunny Glassware is **the supplier of 80% fragrance brands in the United State**, take a second to listen to my story about<u>candle holders</u> order, you will understand Sunny always stay with you whatever it happens.

Last summer was really a great experience to us, J placed a big order with mass candle holders to Sunny Glassware at August 2018, everyone was so exciting and wanted to make it perfect .



Everything goes very well at the beginning, fast move, perfect communication, all is good. A small accessory became a big bomb which is out of our expectation, J wanted us to buy this small accessory in China but he told us this is a very difficult stuff, we digged 7 factories and one of them told us they can produce it. We are happy to know