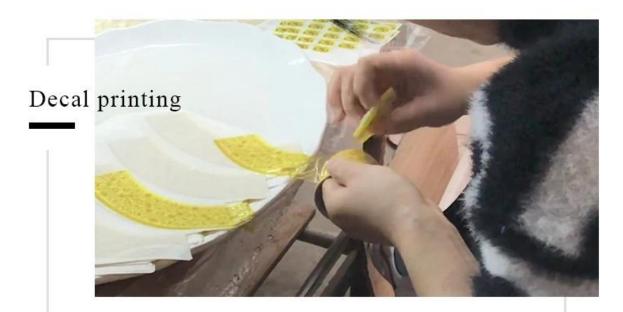

a: 86mm Bottom dia: 64.7mm Max dia: 99mm Height: 86.5mm Weight: 311g Capacity: 386ml |  |  |
| Packing        | Normal packing,Individual gift box, PVC box, window box, color box, white box, etc                       |  |  |
| Delivery time  | Within 35 days after the sample and order confirmed                                                      |  |  |
| Payment term   | 30% deposit by T/T in advance and the balance against the copy of B/L                                    |  |  |
| Shipment       | By sea,by air,by Express and your shipping agent is acceptable                                           |  |  |
| Usage Occasion | Home decor, Wedding Decoration, Wedding Favors, Decoration enhancement,                                  |  |  |

### **Process Craft**

# **DEEP PROCESSING**







### **Service Story**

Someone ask me, why Sunny Glassware is **the supplier of 80% fragrance brands in the United State**, take a second to listen to my story about<u>candle holders</u> order, you will understand Sunny always stay with you whatever it happens.

Last summer was really a great experience to us, J placed a big order with mass candle holders to Sunny Glassware at August 2018, everyone was so exciting and wanted to make it perfect .



Everything goes very well at the beginning, fast move, perfect communication, all is good. A small accessory became a big bomb which is out of our expectation, J wanted us to buy this small accessory in China but he told us this is a very difficult stuff, we digged 7 factories and one of them told us they can produce it. We are happy to kn