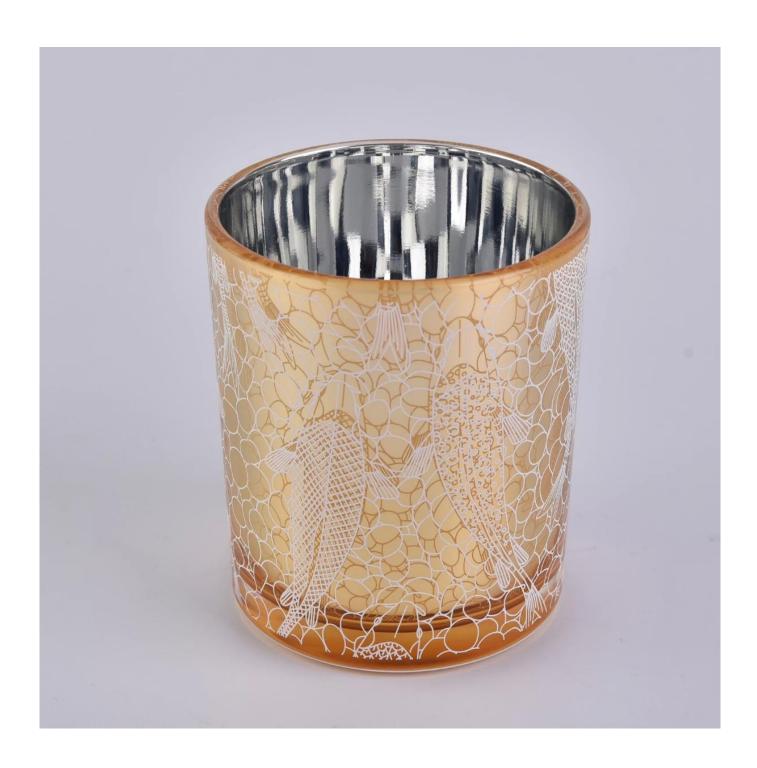

luxury candle jar, gold shiny candle holder with unique 3D printing

#### **Product Description**

| Product name         | luxury candle jar, gold shiny candle holder with unique 3D printing                          |  |  |
|----------------------|----------------------------------------------------------------------------------------------|--|--|
| Specification        | Top dia: 88mm  Bottom dia: 83mm  Height: 100mm  Weight: 390g  Capacity: 395ml                |  |  |
| Sample time          | 1. 5 days if at exist shaped and size of glass 2. 15 days if need new shape or size of glass |  |  |
| Packing              | Normal packing,Individual gift box, PVC box, window box, color box, white box, etc           |  |  |
| <b>Delivery time</b> | Within 35 days after the sample and order confirmed                                          |  |  |
| Payment term         | 30% deposit by T/T in advance and the balance against the copy of B/L                        |  |  |
| Shipment             | By sea,by air,by Express and your shipping agent is acceptable                               |  |  |
| Usage Occasion       | Home decor, Wedding Decoration, Wedding Favors, Decoration enhancement,                      |  |  |