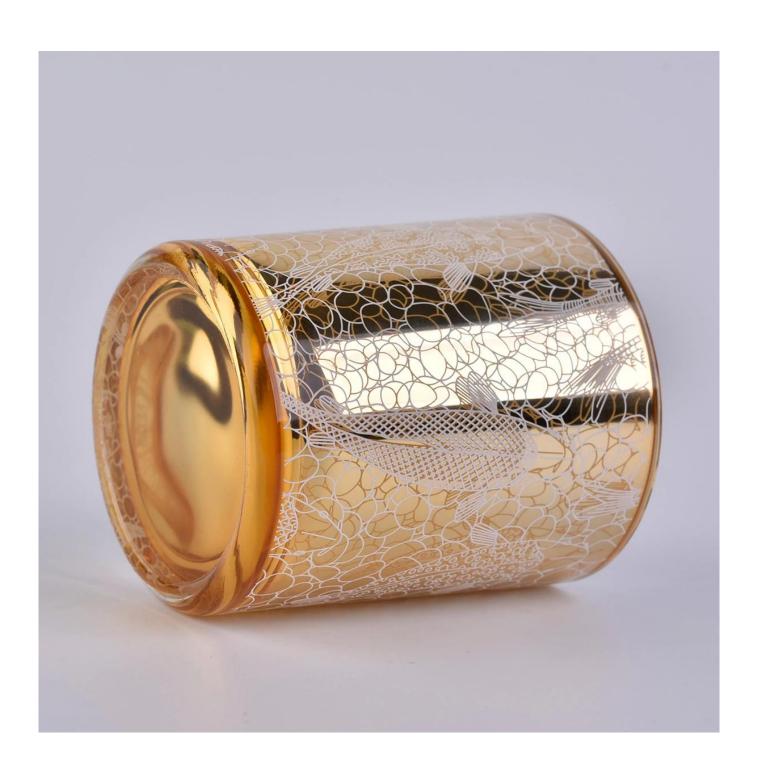

luxury candle jar, gold shiny candle holder with unique 3D printing

#### **Product Description**

| Product name         | luxury candle jar, gold shiny candle holder with unique 3D printing                          |  |  |
|----------------------|----------------------------------------------------------------------------------------------|--|--|
| Specification        | Top dia: 88mm  Bottom dia: 83mm  Height: 100mm  Weight: 390g  Capacity: 395ml                |  |  |
| Sample time          | 1. 5 days if at exist shaped and size of glass 2. 15 days if need new shape or size of glass |  |  |
| Packing              | Normal packing,Individual gift box, PVC box, window box, color box, white box, etc           |  |  |
| <b>Delivery time</b> | Within 35 days after the sample and order confirmed                                          |  |  |
| Payment term         | 30% deposit by T/T in advance and the balance against the copy of B/L                        |  |  |
| Shipment             | By sea,by air,by Express and your shipping agent is acceptable                               |  |  |
| Usage Occasion       | Home decor, Wedding Decoration, Wedding Favors, Decoration enhancement,                      |  |  |