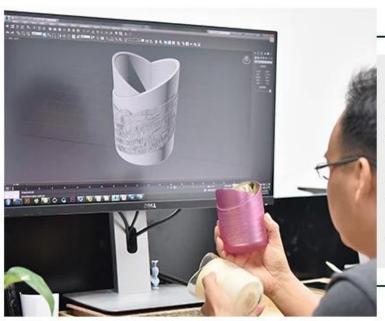

luxury candle jar, gold shiny candle holder with unique 3D printing



## Achieve Customers' Ideas

get your ideas becoming creative fragrance products and

sell them very well

## Award-winning Design Team

won the trust of many upscale brands





## Excellent After-service

problem solved within 24 hours

#### **Product Description**

| Product name         | luxury candle jar, gold shiny candle holder with unique 3D printing                          |  |  |
|----------------------|----------------------------------------------------------------------------------------------|--|--|
| Specification        | Top dia: 88mm  Bottom dia: 83mm  Height: 100mm  Weight: 390g  Capacity: 395ml                |  |  |
| Sample time          | 1. 5 days if at exist shaped and size of glass 2. 15 days if need new shape or size of glass |  |  |
| Packing              |