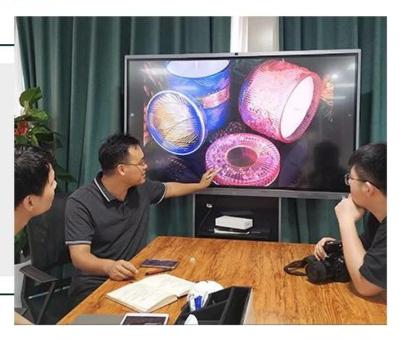

luxury candle jar, gold shiny candle holder with unique 3D printing



## Achieve Customers' Ideas

get your ideas becoming creative fragrance products and

sell them very well

## Award-winning Design Team

won the trust of many upscale brands





## Excellent After-service

problem solved within 24 hours

#### **Product Description**

| Product name         | luxury candle jar, gold shiny candle holder with unique 3D printing                          |  |  |
|----------------------|----------------------------------------------------------------------------------------------|--|--|
| Specification        | Top dia: 88mm  Bottom dia: 83mm  Height: 100mm  Weight: 390g  Capacity: 395ml                |  |  |
| Sample time          | 1. 5 days if at exist shaped and size of glass 2. 15 days if need new shape or size of glass |  |  |
| Packing              | Normal packing,Individual gift box, PVC box, window box, color box, white box, etc           |  |  |
| <b>Delivery time</b> | Within 35 days after the sample and order confirmed