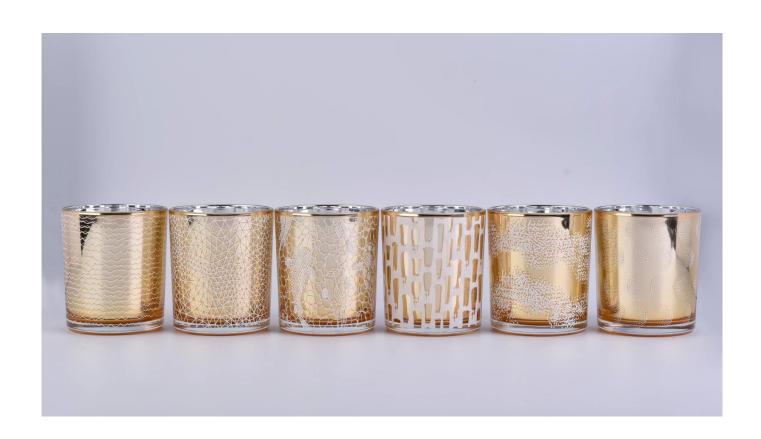

luxury candle jar, gold shiny candle holder with unique 3D printing

#### **Product Description**

| Product name         | luxury candle jar, gold shiny candle holder with unique 3D printing                          |  |  |
|----------------------|----------------------------------------------------------------------------------------------|--|--|
| Specification        | Top dia: 88mm  Bottom dia: 83mm  Height: 100mm  Weight: 390g  Capacity: 395ml                |  |  |
| Sample time          | 1. 5 days if at exist shaped and size of glass 2. 15 days if need new shape or size of glass |  |  |
| Packing              | Normal packing,Individual gift box, PVC box, window box, color box, white box, etc           |  |  |
| <b>Delivery time</b> | Within 35 days after the sample and order confirmed                                          |  |  |
| Payment term         | 30% deposit by T/T in advance and the balance against the copy of B/L                        |  |  |
| Shipment             | By sea,by air,by Express and your shipping agent is acceptable                               |  |  |
| Usage Occasion       | Home decor, Wedding Decoration, Wedding Favors, Decoration enhancement,                      |  |  |