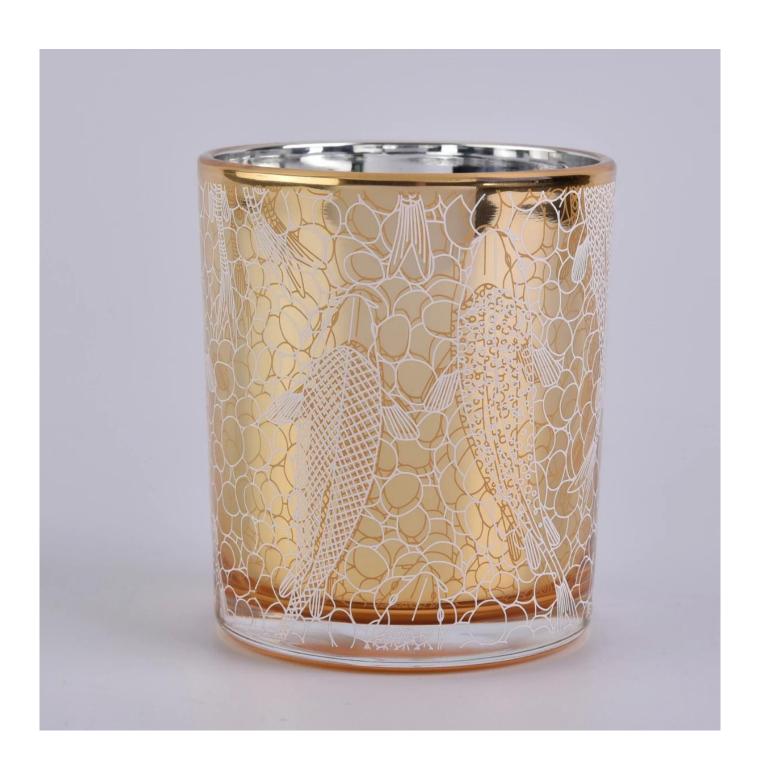

luxury candle jar, gold shiny candle holder with unique 3D printing

#### **Product Description**

| Product name         | luxury candle jar, gold shiny candle holder with unique 3D printing                          |  |  |
|----------------------|----------------------------------------------------------------------------------------------|--|--|
| Specification        | Top dia: 88mm  Bottom dia: 83mm  Height: 100mm  Weight: 390g  Capacity: 395ml                |  |  |
| Sample time          | 1. 5 days if at exist shaped and size of glass 2. 15 days if need new shape or size of glass |  |  |
| Packing              | Normal packing,Individual gift box, PVC box, window box, color box, white box, etc           |  |  |
| <b>Delivery time</b> | Within 35 days after the sample and order confirmed                                          |  |  |
| Payment term         | 30% deposit by T/T in advance and the balance against the copy of B/L                        |  |  |
| Shipment             | By sea,by air,by Express and your shipping agent is acceptable                               |  |  |
| Usage Occasion       | Home decor, Wedding Decoration, Wedding Favors, Decoration enhancement,                      |  |  |