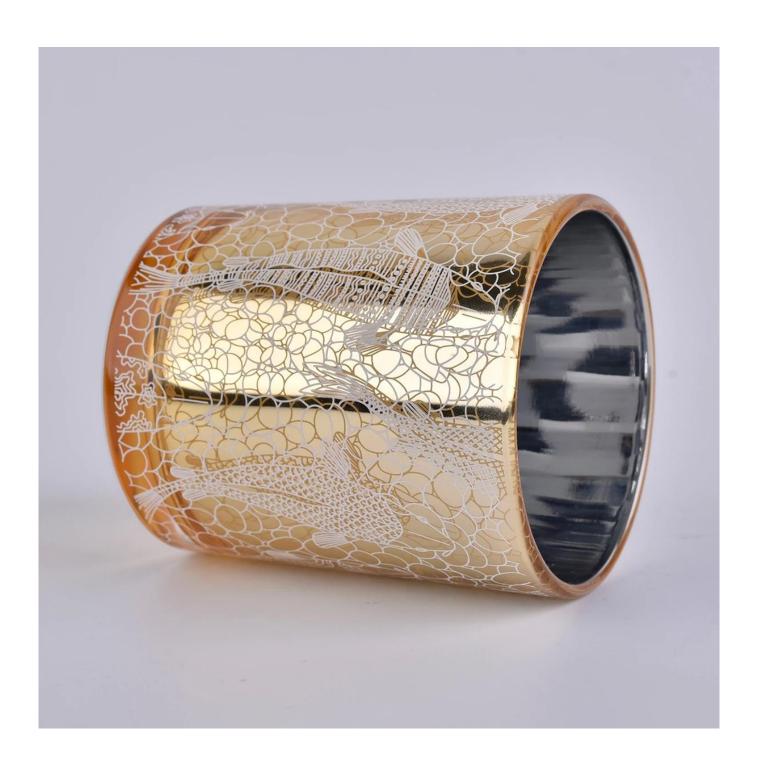

luxury candle jar, gold shiny candle holder with unique 3D printing

#### **Product Description**

| Product name         | luxury candle jar, gold shiny candle holder with unique 3D printing                          |  |  |
|----------------------|----------------------------------------------------------------------------------------------|--|--|
| Specification        | Top dia: 88mm  Bottom dia: 83mm  Height: 100mm  Weight: 390g  Capacity: 395ml                |  |  |
| Sample time          | 1. 5 days if at exist shaped and size of glass 2. 15 days if need new shape or size of glass |  |  |
| Packing              | Normal packing,Individual gift box, PVC box, window box, color box, white box, etc           |  |  |
| <b>Delivery time</b> | Within 35 days after the sample and order confirmed                                          |  |  |
| Payment term         | 30% deposit by T/T in advance and the balance against the copy of B/L                        |  |  |
| Shipment             | By sea,by air,by Express and your shipping agent is acceptable                               |  |  |
| Usage Occasion       | Home decor, Wedding Decoration, Wedding Favors, Decoration enhancement,                      |  |  |