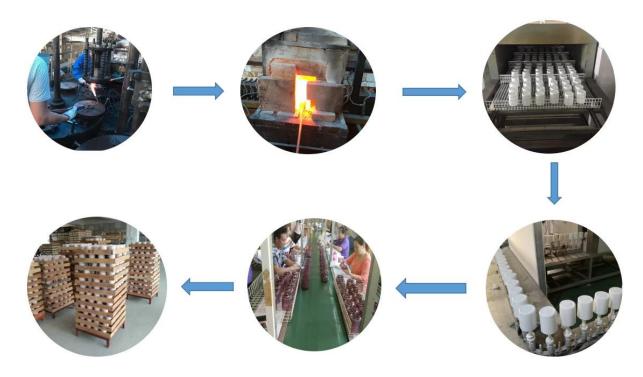

of glass 2. 15 days if need new shape or size of glass |  |  |
| Packing              | Normal packing,Individual gift box, PVC box, window box, color box, white box, etc           |  |  |
| <b>Delivery time</b> | Within 35 days after the sample and order confirmed                                          |  |  |
| Payment term         | 30% deposit by T/T in advance and the balance against the copy of B/L                        |  |  |
| Shipment             | By sea,by air,by Express and your shipping agent is acceptable                               |  |  |
| Usage Occasion       | Home decor, Wedding Decoration, Wedding Favors, Decoration enhancement,                      |  |  |











# <sup>⊤</sup>SAMPLE ROOM<sub>→</sub>







**Process Craft** 

## **Glass Production Lines**



#### **Packaging & Shipping**

We also have **our own professional and international logistic team** for your service.

We are your best choice without any concern.



















### Exhibition



#### Certifications



#### **Sunny Story**

Someone ask me, why Sunny Glassware is **the supplier of 80% fragrance brands in the United State**, take a second to listen to my story about <u>candle holders</u> order, you will understand Sunny always stay with you whatever it happens.

Last summer was really a great experience to us, J placed a big order with mass candle holders to Sunny Glassware at August 2018, everyone was so exciting and wanted to make it perfect.

Everything goes very well at the beginning, fast move, perfect communication, all is good. A small accessory became a big b