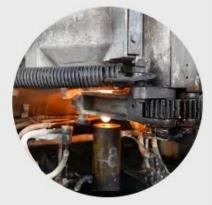

## **PROCESS CRAFTS**

3、Cutting

2、Melting

4、 Filling

5、Molding

6. Polishing

7、 Annealing

8. Inspecting