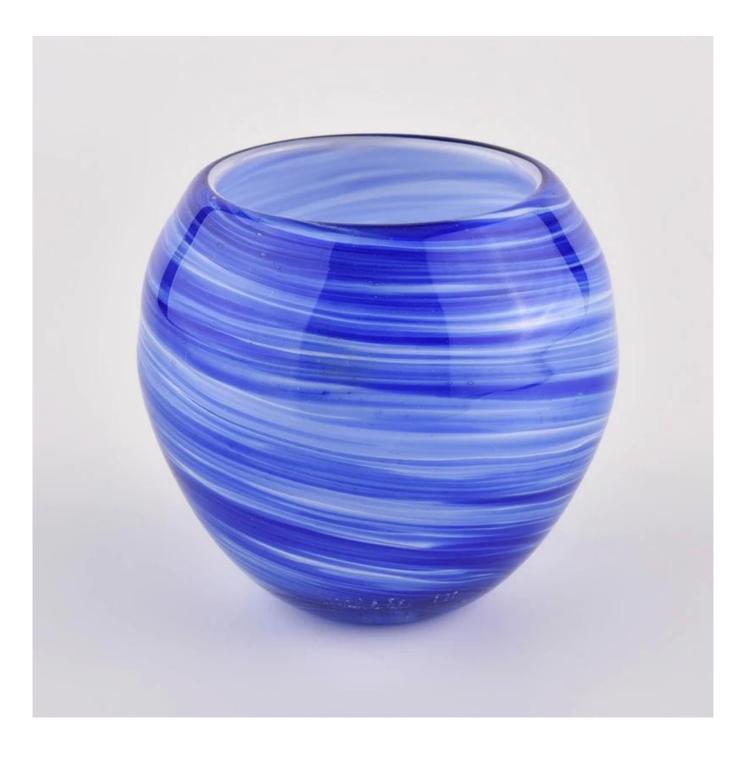

**<u>Sunny glassware</u>** luxury blue and white 10oz glass candle holder for supplier

**Product Description** 

| product name  | Sunny glassware luxury blue and white 10oz glass candle holder for supplier                                                   |  |  |
|---------------|-------------------------------------------------------------------------------------------------------------------------------|--|--|
| Sample time   | 1. 5 days if at exist shaped and size of glass<br>2. 15 days if need new shape or size of glass                               |  |  |
| Measure(mm)   | Item No.:SGLYP21072605<br>Top dia: 78mm<br>Bottom dia: 40mm<br>Max dia:102mm<br>Height:90mm<br>Weight:396g<br>Capacity: 420ml |  |  |
| Packing       | Normal packing,Individual gift box, PVC box, window box, color box, white box, etc                                            |  |  |
| Delivery time | Within 35 days after the sample and order confirmed                                                                           |  |  |
| Payment term  | 30% deposit by T/T in advance and the balance against the copy of B/L                                                         |  |  |
| Shipment      | By sea,by air,by Express and your shipping agent is acceptable                                                                |  |  |