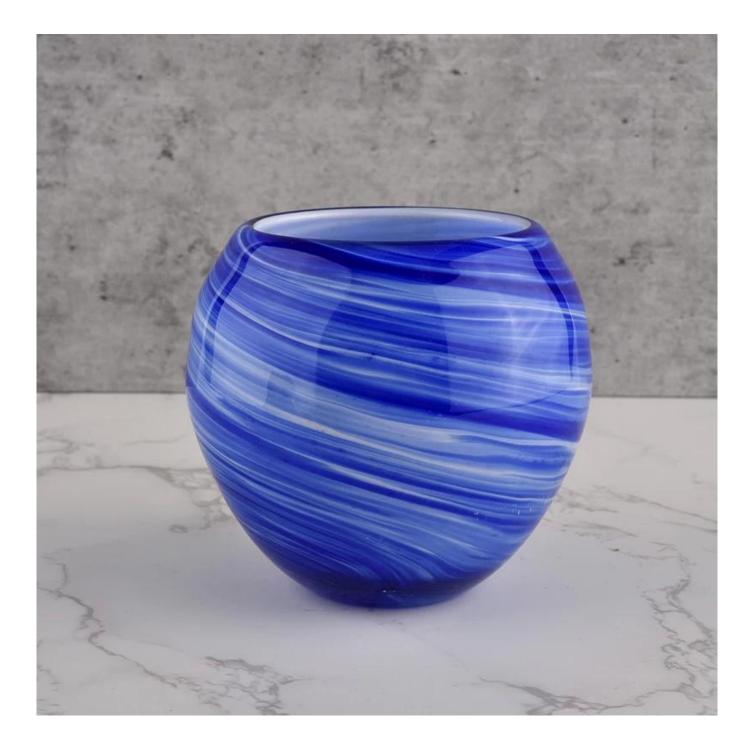

**<u>Sunny glassware</u>** luxury blue and white 10oz glass candle holder for supplier

**Product Description** 

| product name  | Sunny glassware luxury blue and white 10oz glass candle holder for supplier                                                   |  |  |
|---------------|-------------------------------------------------------------------------------------------------------------------------------|--|--|
| Sample time   | 1. 5 days if at exist shaped and size of glass<br>2. 15 days if need new shape or size of glass                               |  |  |
| Measure(mm)   | Item No.:SGLYP21072605<br>Top dia: 78mm<br>Bottom dia: 40mm<br>Max dia:102mm<br>Height:90mm<br>Weight:396g<br>Capacity: 420ml |  |  |
| Packing       | Normal packing,Individual gift box, PVC box, window box, color box, white box, etc                                            |  |  |
| Delivery time | Within 35 days after the sample and order confirmed                                                                           |  |  |
| Payment term  | 30% deposit by T/T in advance and the balance against the copy of B/L                                                         |  |  |
| Shipment      | By sea,by air,by Express and your shipping agent is acceptable                                                                |  |  |