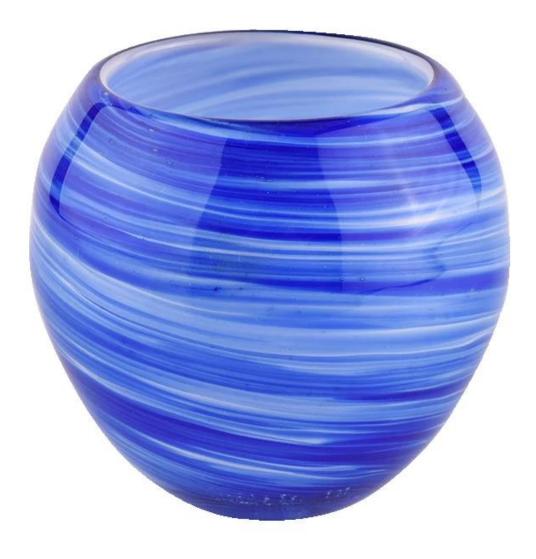

**<u>Sunny glassware</u>** luxury blue and white 10oz glass candle holder for supplier

**Product Description** 

| product name  | Sunny glassware luxury blue and white 10oz glass candle holder for supplier                                                   |  |  |
|---------------|-------------------------------------------------------------------------------------------------------------------------------|--|--|
| Sample time   | 1. 5 days if at exist shaped and size of glass<br>2. 15 days if need new shape or size of glass                               |  |  |
| Measure(mm)   | Item No.:SGLYP21072605<br>Top dia: 78mm<br>Bottom dia: 40mm<br>Max dia:102mm<br>Height:90mm<br>Weight:396g<br>Capacity: 420ml |  |  |
| Packing       | Normal packing,Individual gift box, PVC box, window box, color box, white box, etc                                            |  |  |
| Delivery time | Within 35 days after the sample and order confirmed                                                                           |  |  |
| Payment term  | 30% deposit by T/T in advance and the balance against the copy of B/L                                                         |  |  |
| Shipment      | By sea,by air,by Express and your shipping agent is acceptable                                                                |  |  |