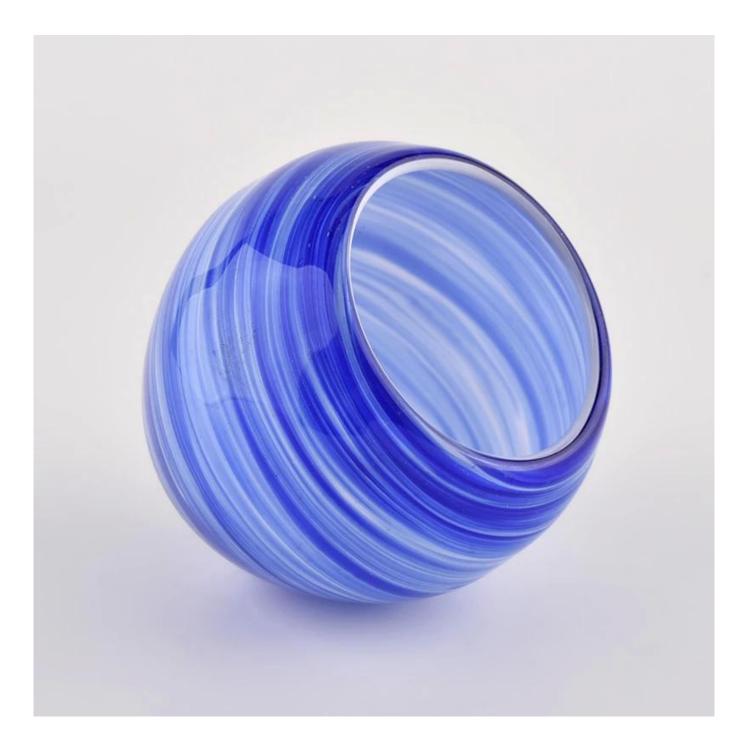

**<u>Sunny glassware</u>** luxury blue and white 10oz glass candle holder for supplier

**Product Description** 

| product name  | Sunny glassware luxury blue and white 10oz glass candle holder for supplier                                                   |  |  |
|---------------|-------------------------------------------------------------------------------------------------------------------------------|--|--|
| Sample time   | 1. 5 days if at exist shaped and size of glass<br>2. 15 days if need new shape or size of glass                               |  |  |
| Measure(mm)   | Item No.:SGLYP21072605<br>Top dia: 78mm<br>Bottom dia: 40mm<br>Max dia:102mm<br>Height:90mm<br>Weight:396g<br>Capacity: 420ml |  |  |
| Packing       | Normal packing,Individual gift box, PVC box, window box, color box, white box, etc                                            |  |  |
| Delivery time | Within 35 days after the sample and order confirmed                                                                           |  |  |
| Payment term  | 30% deposit by T/T in advance and the balance against the copy of B/L                                                         |  |  |
| Shipment      | By sea,by air,by Express and your shipping agent is acceptable                                                                |  |  |