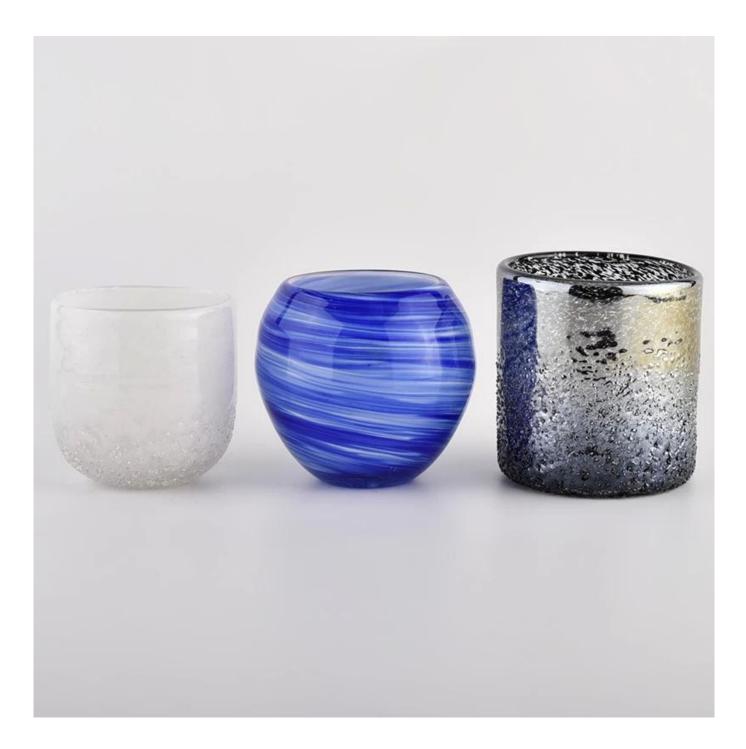

**<u>Sunny glassware</u>** luxury blue and white 10oz glass candle holder for supplier

**Product Description** 

| product name  | Sunny glassware luxury blue and white 10oz glass candle holder for supplier                                                   |  |  |
|---------------|-------------------------------------------------------------------------------------------------------------------------------|--|--|
| Sample time   | 1. 5 days if at exist shaped and size of glass<br>2. 15 days if need new shape or size of glass                               |  |  |
| Measure(mm)   | Item No.:SGLYP21072605<br>Top dia: 78mm<br>Bottom dia: 40mm<br>Max dia:102mm<br>Height:90mm<br>Weight:396g<br>Capacity: 420ml |  |  |
| Packing       | Normal packing,Individual gift box, PVC box, window box, color box, white box, etc                                            |  |  |
| Delivery time | Within 35 days after the sample and order confirmed                                                                           |  |  |
| Payment term  | 30% deposit by T/T in advance and the balance against the copy of B/L                                                         |  |  |
| Shipment      | By sea,by air,by Express and your shipping agent is acceptable                                                                |  |  |