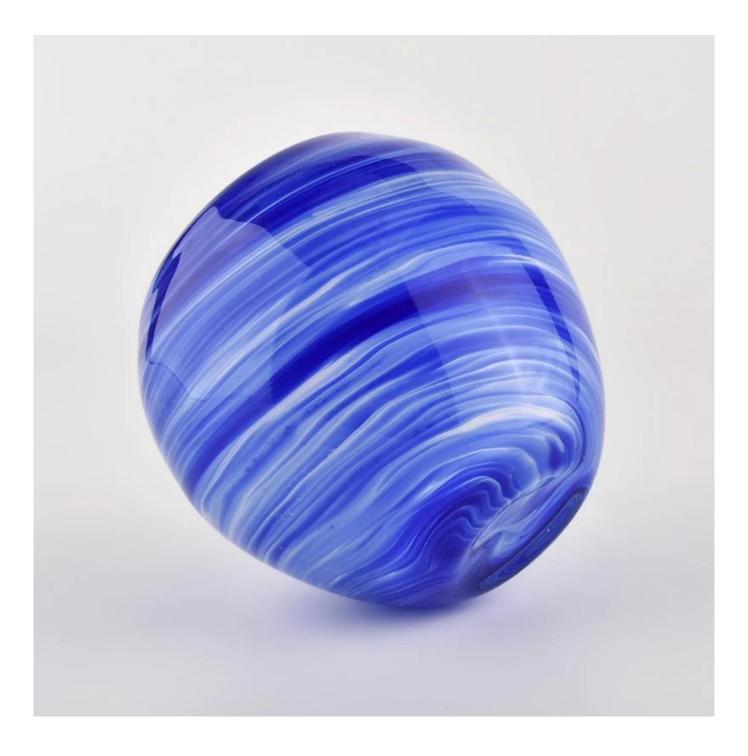

**<u>Sunny glassware</u>** luxury blue and white 10oz glass candle holder for supplier

**Product Description** 

| product name  | Sunny glassware luxury blue and white 10oz glass candle holder for supplier                                                   |  |  |
|---------------|-------------------------------------------------------------------------------------------------------------------------------|--|--|
| Sample time   | 1. 5 days if at exist shaped and size of glass<br>2. 15 days if need new shape or size of glass                               |  |  |
| Measure(mm)   | Item No.:SGLYP21072605<br>Top dia: 78mm<br>Bottom dia: 40mm<br>Max dia:102mm<br>Height:90mm<br>Weight:396g<br>Capacity: 420ml |  |  |
| Packing       | Normal packing,Individual gift box, PVC box, window box, color box, white box, etc                                            |  |  |
| Delivery time | Within 35 days after the sample and order confirmed                                                                           |  |  |
| Payment term  | 30% deposit by T/T in advance and the balance against the copy of B/L                                                         |  |  |
| Shipment      | By sea,by air,by Express and your shipping agent is acceptable                                                                |  |  |