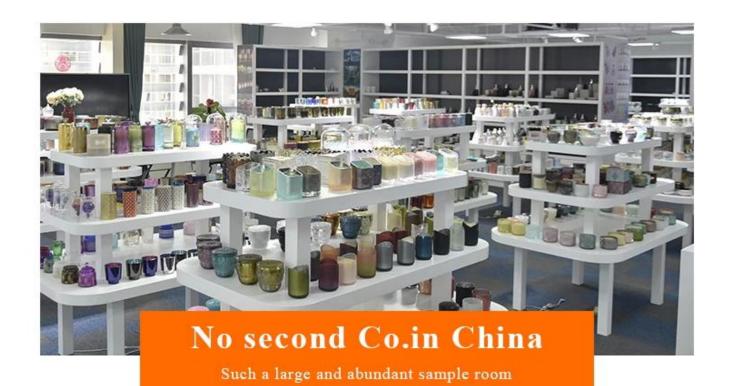

# No second Co.in China

Our design team achieve Customers' Ideas becoming creative fragrance products and sell them very well

# No second Co.in China

Our QC is more QC than our customer's QC

| Product name   | light purple glass candle vessel, shiny glass candle holders for home                   |  |  |
|----------------|-----------------------------------------------------------------------------------------|--|--|
| Specification  | Top dia: 88mm Bottom dia: 83mm Height: 100mm Weight: 390g Capacity: 395ml               |  |  |
| Sample time    | 5 days if at exist shaped and size of glass     days if need new shape or size of glass |  |  |
| Packing        | Normal packing,Individual gift box, PVC box, window box, color box, white box, etc      |  |  |
| Delivery time  | Within 35 days after the sample and order confirmed                                     |  |  |
| Payment term   | 30% deposit by T/T in advance and the balance against the copy of B/L                   |  |  |
| Shipment       | By sea,by air,by Express and your shipping agent is acceptable                          |  |  |
| Usage Occasion | Home decor, Wedding Decoration, Wedding Favors, Decoration enhancement,                 |  |  |