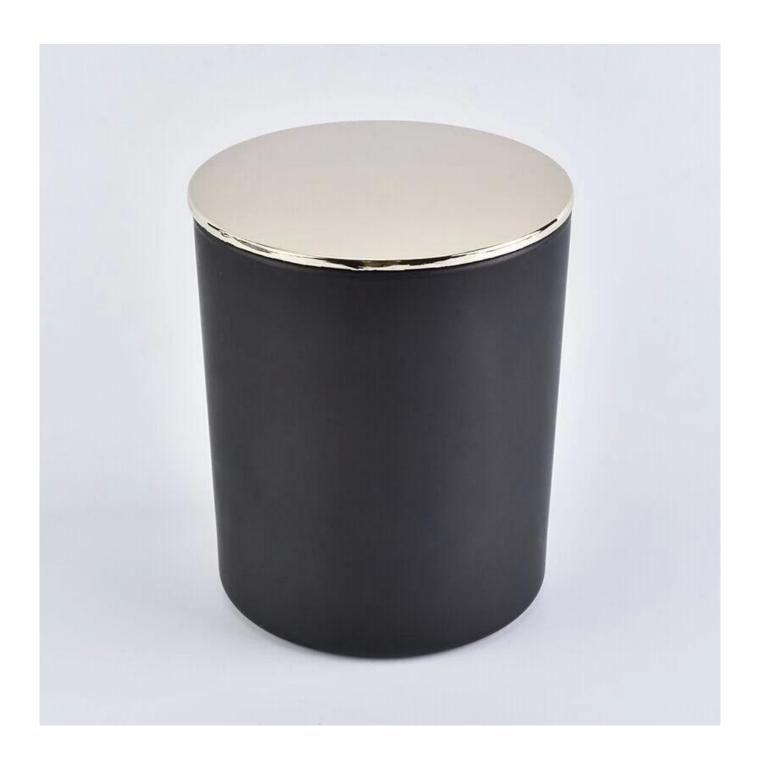

light purple glass candle vessel, shiny glass candle holders for home

# No second Co.in China

Our QC is more QC than our customer's QC

| Product name   | light purple glass candle vessel, shiny glass candle holders for home                   |  |  |
|----------------|-----------------------------------------------------------------------------------------|--|--|
| Specification  | Top dia: 88mm Bottom dia: 83mm Height: 100mm Weight: 390g Capacity: 395ml               |  |  |
| Sample time    | 5 days if at exist shaped and size of glass     days if need new shape or size of glass |  |  |
| Packing        | Normal packing,Individual gift box, PVC box, window box, color box, white box, etc      |  |  |
| Delivery time  | Within 35 days after the sample and order confirmed                                     |  |  |
| Payment term   | 30% deposit by T/T in advance and the balance against the copy of B/L                   |  |  |
| Shipment       | By sea,by air,by Express and your shipping agent is acceptable                          |  |  |
| Usage Occasion | Home decor, Wedding Decoration, Wedding Favors, Decoration enhancement,                 |  |  |