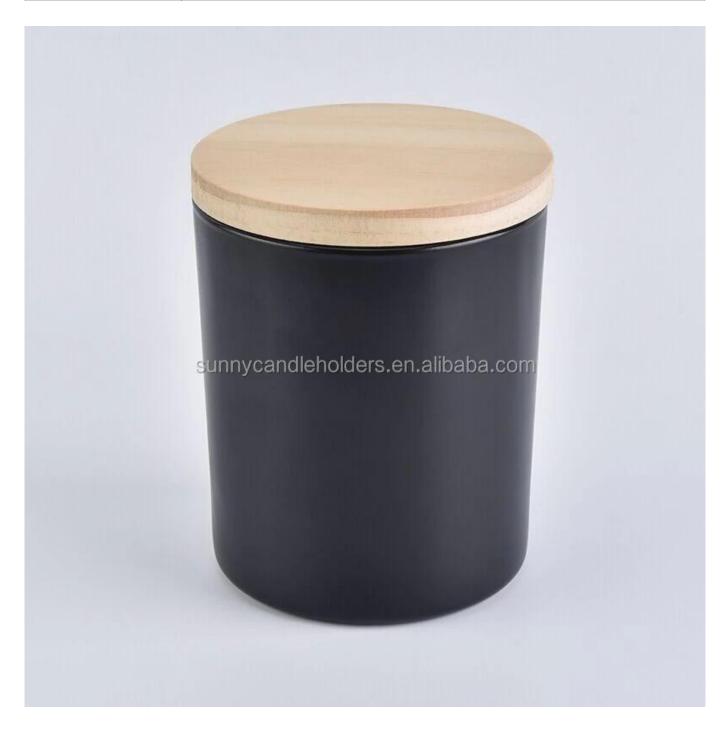

light purple glass candle vessel, shiny glass candle holders for home

# No second Co.in China

Our QC is more QC than our customer's QC

| Product name   | light purple glass candle vessel, shiny glass candle holders for home                   |  |  |
|----------------|-----------------------------------------------------------------------------------------|--|--|
| Specification  | Top dia: 88mm Bottom dia: 83mm Height: 100mm Weight: 390g Capacity: 395ml               |  |  |
| Sample time    | 5 days if at exist shaped and size of glass     days if need new shape or size of glass |  |  |
| Packing        | Normal packing,Individual gift box, PVC box, window box, color box, white box, etc      |  |  |
| Delivery time  | Within 35 days after the sample and order confirmed                                     |  |  |
| Payment term   | 30% deposit by T/T in advance and the balance against the copy of B/L                   |  |  |
| Shipment       | By sea,by air,by Express and your shipping agent is acceptable                          |  |  |
| Usage Occasion | Home decor, Wedding Decoration, Wedding Favors, Decoration enhancement,                 |  |  |