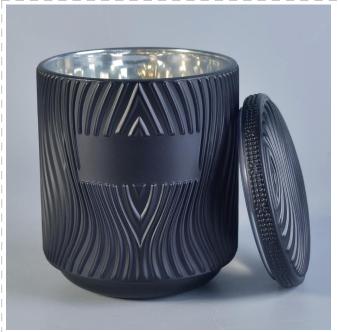

large glass candle jar with glass lid, black glass candle holder

# No second Co.in China

Our QC is more QC than our customer's QC

| Specification  | Jar Top dia.: 95mm Bottom dia.: 82mm Height: 110mm Capacity: 513ml Weight: 497g Lid Dia: 95mm Height: 11mm Weight: 147g |  |  |
|----------------|-------------------------------------------------------------------------------------------------------------------------|--|--|
| Sample time    | <ol> <li>5 days if at exist shaped and size of glass</li> <li>15 days if need new shape or size of glass</li> </ol>     |  |  |
| Packing        | Normal packing,Individual gift box, PVC box, window box, color box, white box, etc                                      |  |  |
| Delivery time  | Within 35 days after the sample and order confirmed                                                                     |  |  |
| Payment term   | 30% deposit by T/T in advance and the balance against the copy of B/L                                                   |  |  |
| Shipment       | By sea,by air,by Express and your shipping agent is acceptable                                                          |  |  |
| Usage Occasion | Home decor, Wedding Decoration, Wedding Favors, Decoration enhancement,                                                 |  |  |