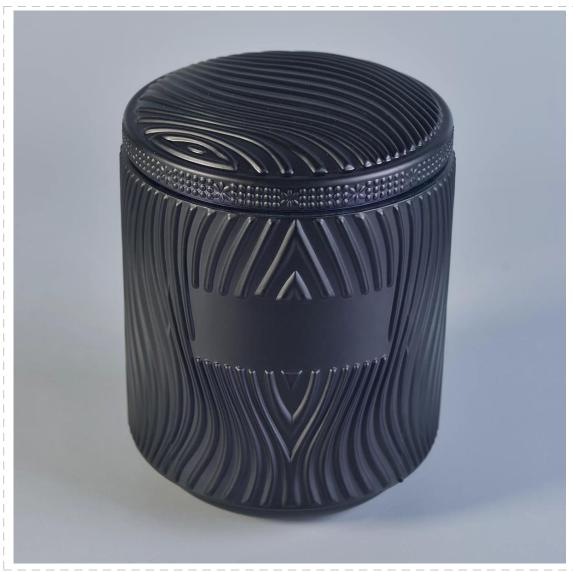

large glass candle jar with glass lid, black glass candle holder

# No second Co.in China

Our QC is more QC than our customer's QC

| Specification  | Jar Top dia.: 95mm Bottom dia.: 82mm Height: 110mm Capacity: 513ml Weight: 497g Lid Dia: 95mm Height: 11mm Weight: 147g |  |  |
|----------------|-------------------------------------------------------------------------------------------------------------------------|--|--|
| Sample time    | <ol> <li>5 days if at exist shaped and size of glass</li> <li>15 days if need new shape or size of glass</li> </ol>     |  |  |
| Packing        | Normal packing,Individual gift box, PVC box, window box, color box, white box, etc                                      |  |  |
| Delivery time  | Within 35 days after the sample and order confirmed                                                                     |  |  |
| Payment term   | 30% deposit by T/T in advance and the balance against the copy of B/L                                                   |  |  |
| Shipment       | By sea,by air,by Express and your shipping agent is acceptable                                                          |  |  |
| Usage Occasion | Home decor, Wedding Decoration, Wedding Favors, Decoration enhancement,                                                 |  |  |