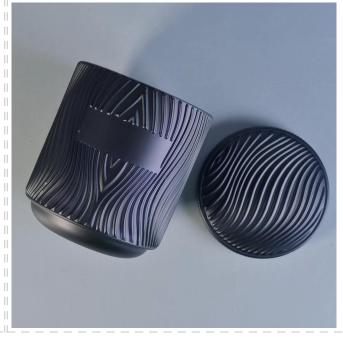

large glass candle jar with glass lid, black glass candle holder

# No second Co.in China

Our QC is more QC than our customer's QC

| Specification  | Jar Top dia.: 95mm Bottom dia.: 82mm Height: 110mm Capacity: 513ml Weight: 497g Lid Dia: 95mm Height: 11mm Weight: 147g |  |  |
|----------------|-------------------------------------------------------------------------------------------------------------------------|--|--|
| Sample time    | <ol> <li>5 days if at exist shaped and size of glass</li> <li>15 days if need new shape or size of glass</li> </ol>     |  |  |
| Packing        | Normal packing,Individual gift box, PVC box, window box, color box, white box, etc                                      |  |  |
| Delivery time  | Within 35 days after the sample and order confirmed                                                                     |  |  |
| Payment term   | 30% deposit by T/T in advance and the balance against the copy of B/L                                                   |  |  |
| Shipment       | By sea,by air,by Express and your shipping agent is acceptable                                                          |  |  |
| Usage Occasion | Home decor, Wedding Decoration, Wedding Favors, Decoration enhancement,                                                 |  |  |