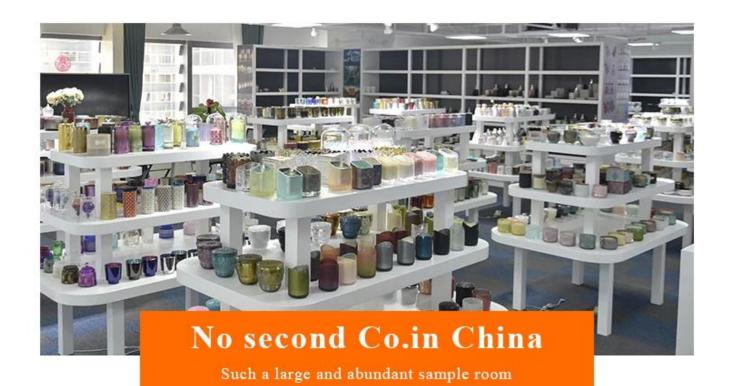

# No second Co.in China

Our design team achieve Customers' Ideas becoming creative fragrance products and sell them very well

# No second Co.in China

Our QC is more QC than our customer's QC

| Specification  | Jar Top dia.: 95mm Bottom dia.: 82mm Height: 110mm Capacity: 513ml Weight: 497g Lid Dia: 95mm Height: 11mm Weight: 147g |  |  |
|----------------|-------------------------------------------------------------------------------------------------------------------------|--|--|
| Sample time    | <ol> <li>5 days if at exist shaped and size of glass</li> <li>15 days if need new shape or size of glass</li> </ol>     |  |  |
| Packing        | Normal packing,Individual gift box, PVC box, window box, color box, white box, etc                                      |  |  |
| Delivery time  | Within 35 days after the sample and order confirmed                                                                     |  |  |
| Payment term   | 30% deposit by T/T in advance and the balance against the copy of B/L                                                   |  |  |
| Shipment       | By sea,by air,by Express and your shipping agent is acceptable                                                          |  |  |
| Usage Occasion | Home decor, Wedding Decoration, Wedding Favors, Decoration enhancement,                                                 |  |  |