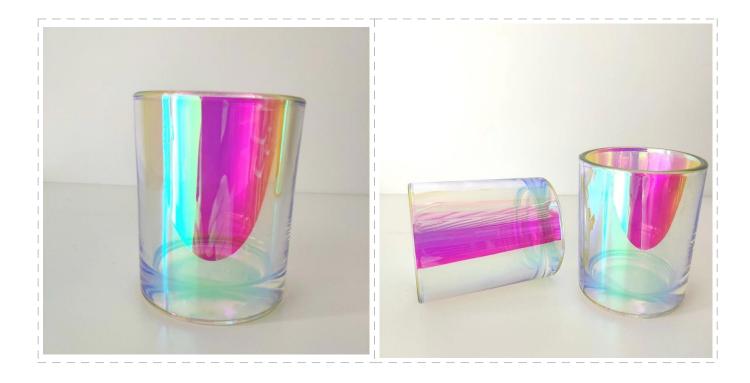

iridescent candle vessel translucent glass candle holder wedding candle jars

# No second Co.in China

Our QC is more QC than our customer's QC

This **glass candle jar** comes with a popular cylinder shape, finish with a unique iridescence plating which is suitable for home, wedding, party decorations and so on.

| Product name         | 8 oz iridescent candle vessel unique glass votive candle holder                              |  |  |
|----------------------|----------------------------------------------------------------------------------------------|--|--|
| Specification        | Top dia: 80mm Bottom dia: 73mm Height: 90mm Weight: 290g Capacity: 295ml                     |  |  |
| Sample time          | 5 days if at exist shaped and size of glass     1. 5 days if need new shape or size of glass |  |  |
| Packing              | Normal packing,Individual gift box, PVC box, window box, color box, white box, etc           |  |  |
| <b>Delivery time</b> | Within 35 days after the sample and order confirmed                                          |  |  |
| Payment term         | 30% deposit by T/T in advance and the balance against the copy of B/L                        |  |  |
| Shipment             | By sea,by air,by Express and your shipping agent is acceptable                               |  |  |
| Usage Occasion       | Home decor,Wedding Decoration,Wedding Favors,Decoration enhancement,                         |  |  |