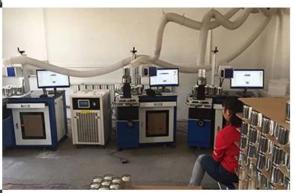

### **Process Craft**

# **DEEP PROCESSING**

01 ELECTROPLATING

02 LASER ENGRAVING

03 SPRAYING

**04**VACUUM
ELECTROPLATING

05 SCREEN PRINTING