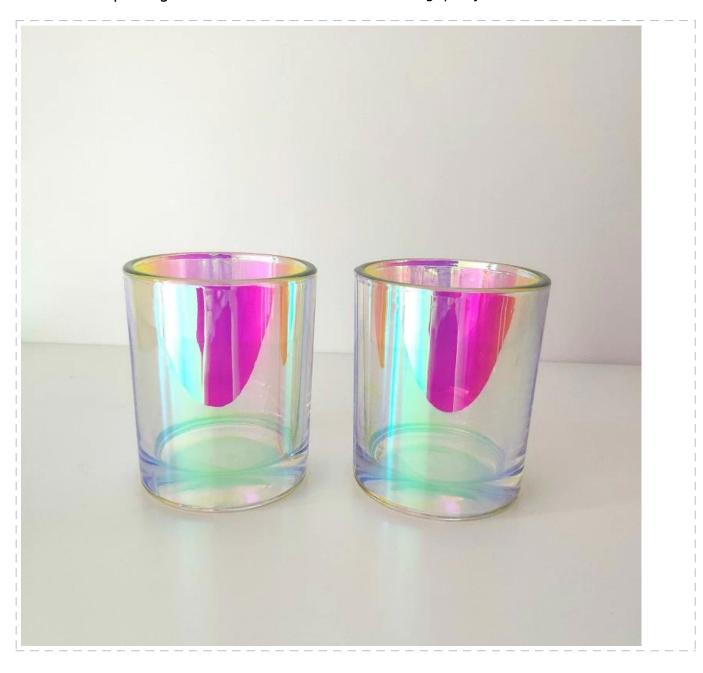

iridescent candle vessel translucent glass candle holder wedding candle jars

# No second Co.in China

Our QC is more QC than our customer's QC

This **glass candle jar** comes with a popular cylinder shape, finish with a unique iridescence plating which is suitable for home, wedding, party decorations and so on.

| Product name         | 8 oz iridescent candle vessel unique glass votive candle holder                              |  |  |
|----------------------|----------------------------------------------------------------------------------------------|--|--|
| Specification        | Top dia: 80mm Bottom dia: 73mm Height: 90mm Weight: 290g Capacity: 295ml                     |  |  |
| Sample time          | 5 days if at exist shaped and size of glass     1. 5 days if need new shape or size of glass |  |  |
| Packing              | Normal packing,Individual gift box, PVC box, window box, color box, white box, etc           |  |  |
| <b>Delivery time</b> | Within 35 days after the sample and order confirmed                                          |  |  |
| Payment term         | 30% deposit by T/T in advance and the balance against the copy of B/L                        |  |  |
| Shipment             | By sea,by air,by Express and your shipping agent is acceptable                               |  |  |
| Usage Occasion       | Home decor,Wedding Decoration,Wedding Favors,Decoration enhancement,                         |  |  |