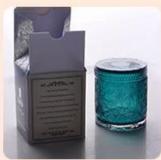

iridescent candle vessel translucent glass candle holder wedding candle jars

# No second Co.in China

Our QC is more QC than our customer's QC

This **glass candle jar** comes with a popular cylinder shape, finish with a unique iridescence plating which is suitable for home, wedding, party decorations and so on.

| Product name         | 8 oz iridescent candle vessel unique glass votive candle holder                              |  |  |
|----------------------|----------------------------------------------------------------------------------------------|--|--|
| Specification        | Top dia: 80mm Bottom dia: 73mm Height: 90mm Weight: 290g Capacity: 295ml                     |  |  |
| Sample time          | 5 days if at exist shaped and size of glass     1. 5 days if need new shape or size of glass |  |  |
| Packing              | Normal packing,Individual gift box, PVC box, window box, color box, white box, etc           |  |  |
| <b>Delivery time</b> | Within 35 days after the sample and order confirmed                                          |  |  |
| Payment term         | 30% deposit by T/T in advance and the balance against the copy of B/L                        |  |  |
| Shipment             | By sea,by air,by Express and your shipping agent is acceptable                               |  |  |
| Usage Occasion       | Home decor,Wedding Decoration,Wedding Favors,Decoration enhancement,                         |  |  |