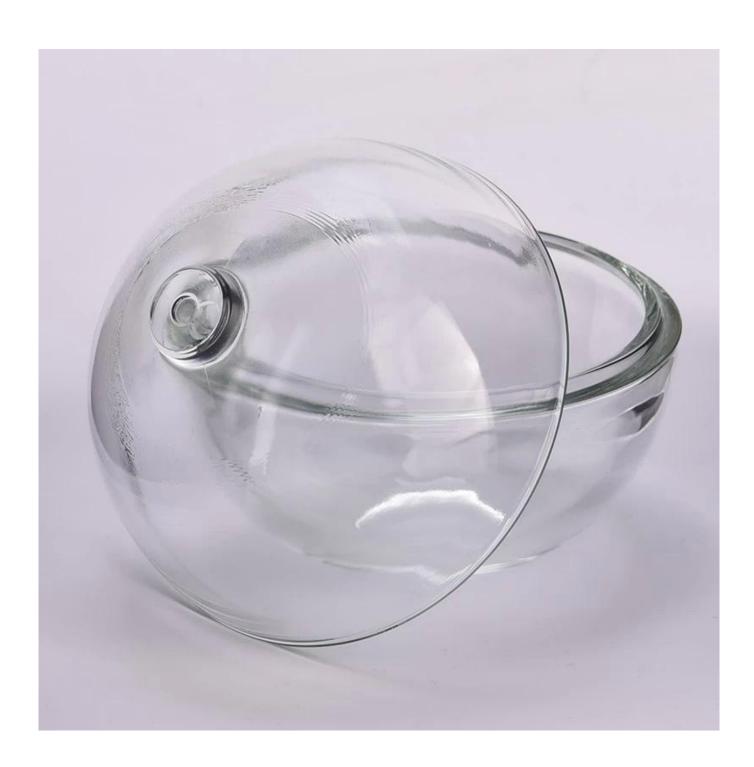

# product description

| product<br>name   | hot sale round ball glass cande jars with glass lid wholesaler                                                                                                                                    |
|-------------------|---------------------------------------------------------------------------------------------------------------------------------------------------------------------------------------------------|
| Sample time       | 1. 5 days if there is glass shape and size<br>2. 15 days, if you need new shapes and sizes glass                                                                                                  |
| Measure           | Item No.:SGKY2024032704 Jar Top dia: 110 mm Bottom dia: 35.8 mm Height: 56.5 mm Weight: 310 g Capacity:260 ml Lid Top dia:20.3 mm Bottom dia: 110.7 mm Height:62 mm Weight:195 g MOQ: 5000 pieces |
| Packing           | Normal packing, Individual gift box, PVC box, window box, color box, white box, etc                                                                                                               |
| Delivery<br>time  | Within 35 days after the sample and order confirmed                                                                                                                                               |
| Payment<br>term   | 30% deposit by T/T in advance and the balance against the copy of B/L                                                                                                                             |
| Shipment          | By sea,by air,by Express and your shipping agent is acceptable                                                                                                                                    |
| Usage<br>Occasion | Home decor, Wedding Decoration, Wedding Favors, Decoration enhancement,                                                                                                                           |

Using high quality metal and glass materials, through precision technology, the **candle jar** has both the luster of metal and the permeability of glass.

The unique design adds a modern and artistic flavor to the product, making it a highlight in home decoration. This **candle jar** is not only an ornament, but also a practical household item. It can be used to place scented candles, ornaments, etc., to bring warmth and romance to your home life.