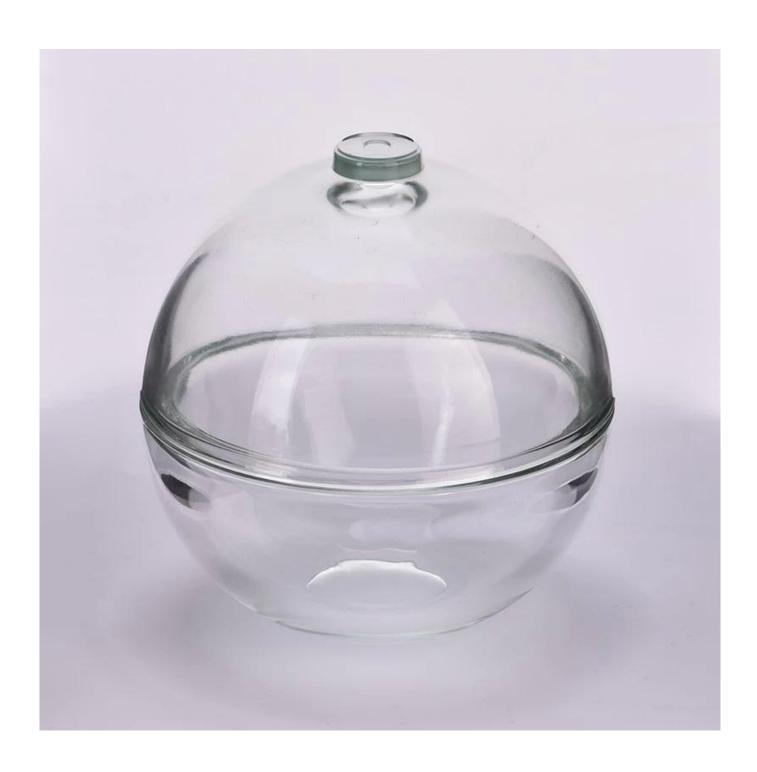

## hot sale round ball glass cande jars with glass lid wholesaler

# product description

| product<br>name   | hot sale round ball glass cande jars with glass lid wholesaler                                                                                                                                    |
|-------------------|---------------------------------------------------------------------------------------------------------------------------------------------------------------------------------------------------|
| Sample time       | 1. 5 days if there is glass shape and size<br>2. 15 days, if you need new shapes and sizes glass                                                                                                  |
| Measure           | Item No.:SGKY2024032704 Jar Top dia: 110 mm Bottom dia: 35.8 mm Height: 56.5 mm Weight: 310 g Capacity:260 ml Lid Top dia:20.3 mm Bottom dia: 110.7 mm Height:62 mm Weight:195 g MOQ: 5000 pieces |
| Packing           | Normal packing, Individual gift box, PVC box, window box, color box, white box, etc                                                                                                               |
| Delivery<br>time  | Within 35 days after the sample and order confirmed                                                                                                                                               |
| Payment<br>term   | 30% deposit by T/T in advance and the balance against the copy of B/L                                                                                                                             |
| Shipment          | By sea,by air,by Express and your shipping agent is acceptable                                                                                                                                    |
| Usage<br>Occasion | Home decor, Wedding Decoration, Wedding Favors, Decoration enhancement,                                                                                                                           |

Using high quality metal and glass materials, through precision technology, the **candle jar** has both the luster of metal and the permeability of glass.

The unique design adds a modern and artistic flavor to the product, making it a highlight in home decoration. This **candle jar** is not only an ornament, but also a practical household item. It can be used to place scented candles, ornaments, etc., to bring warmth and romance to your home life.