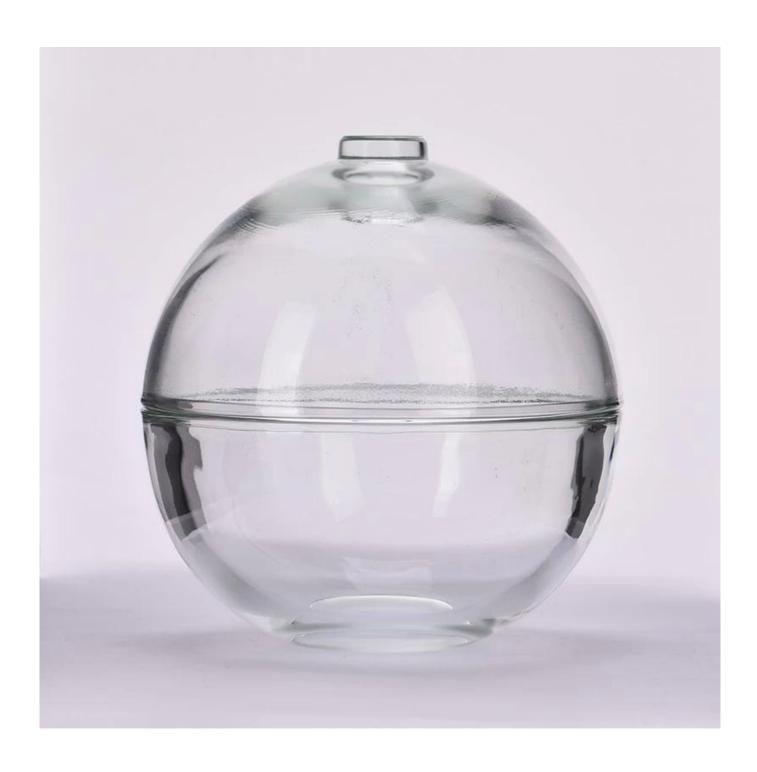

# product description

| product<br>name   | hot sale round ball glass cande jars with glass lid wholesaler                                                                                                                                    |
|-------------------|---------------------------------------------------------------------------------------------------------------------------------------------------------------------------------------------------|
| Sample time       | 1. 5 days if there is glass shape and size<br>2. 15 days, if you need new shapes and sizes glass                                                                                                  |
| Measure           | Item No.:SGKY2024032704 Jar Top dia: 110 mm Bottom dia: 35.8 mm Height: 56.5 mm Weight: 310 g Capacity:260 ml Lid Top dia:20.3 mm Bottom dia: 110.7 mm Height:62 mm Weight:195 g MOQ: 5000 pieces |
| Packing           | Normal packing, Individual gift box, PVC box, window box, color box, white box, etc                                                                                                               |
| Delivery<br>time  | Within 35 days after the sample and order confirmed                                                                                                                                               |
| Payment<br>term   | 30% deposit by T/T in advance and the balance against the copy of B/L                                                                                                                             |
| Shipment          | By sea,by air,by Express and your shipping agent is acceptable                                                                                                                                    |
| Usage<br>Occasion | Home decor, Wedding Decoration, Wedding Favors, Decoration enhancement,                                                                                                                           |

Using high quality metal and glass materials, through precision technology, the **candle jar** has both the luster of metal and the permeability of glass.

The unique design adds a modern and artistic flavor to the product, making it a highlight in home decoration. This **candle jar** is not only an ornament, but also a practical household item. It can be used to place scented candles, ornaments, etc., to bring warmth and romance to your home life.