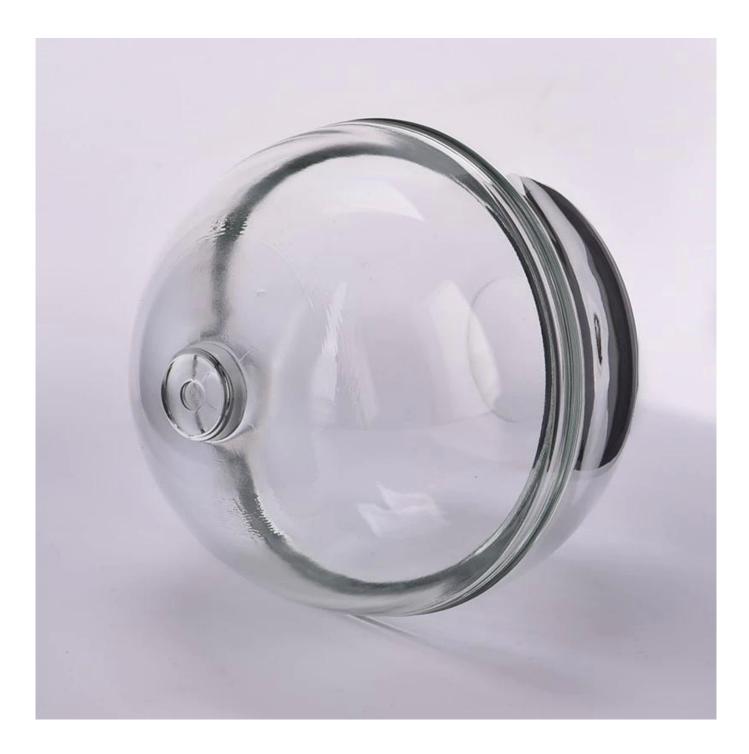

# product description

| product<br>name   | hot sale round ball glass cande jars with glass lid wholesaler                                                                                                                                    |
|-------------------|---------------------------------------------------------------------------------------------------------------------------------------------------------------------------------------------------|
| Sample time       | 1. 5 days if there is glass shape and size<br>2. 15 days, if you need new shapes and sizes glass                                                                                                  |
| Measure           | Item No.:SGKY2024032704 Jar Top dia: 110 mm Bottom dia: 35.8 mm Height: 56.5 mm Weight: 310 g Capacity:260 ml Lid Top dia:20.3 mm Bottom dia: 110.7 mm Height:62 mm Weight:195 g MOQ: 5000 pieces |
| Packing           | Normal packing, Individual gift box, PVC box, window box, color box, white box, etc                                                                                                               |
| Delivery<br>time  | Within 35 days after the sample and order confirmed                                                                                                                                               |
| Payment<br>term   | 30% deposit by T/T in advance and the balance against the copy of B/L                                                                                                                             |
| Shipment          | By sea,by air,by Express and your shipping agent is acceptable                                                                                                                                    |
| Usage<br>Occasion | Home decor, Wedding Decoration, Wedding Favors, Decoration enhancement,                                                                                                                           |

Using high quality metal and glass materials, through precision technology, the **candle jar** has both the luster of metal and the permeability of glass.

The unique design adds a modern and artistic flavor to the product, making it a highlight in home decoration. This **candle jar** is not only an ornament, but also a practical household item. It can be used to place scented candles, ornaments, etc., to bring warmth and romance to your home life.