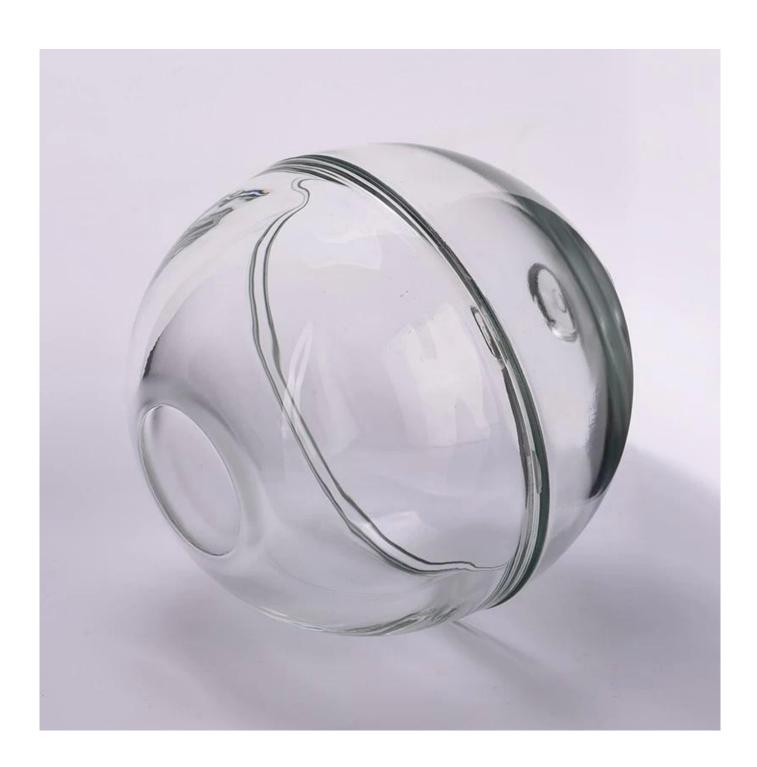

# product description

| product<br>name   | hot sale round ball glass cande jars with glass lid wholesaler                                                                                                                                    |
|-------------------|---------------------------------------------------------------------------------------------------------------------------------------------------------------------------------------------------|
| Sample time       | 1. 5 days if there is glass shape and size<br>2. 15 days, if you need new shapes and sizes glass                                                                                                  |
| Measure           | Item No.:SGKY2024032704 Jar Top dia: 110 mm Bottom dia: 35.8 mm Height: 56.5 mm Weight: 310 g Capacity:260 ml Lid Top dia:20.3 mm Bottom dia: 110.7 mm Height:62 mm Weight:195 g MOQ: 5000 pieces |
| Packing           | Normal packing, Individual gift box, PVC box, window box, color box, white box, etc                                                                                                               |
| Delivery<br>time  | Within 35 days after the sample and order confirmed                                                                                                                                               |
| Payment<br>term   | 30% deposit by T/T in advance and the balance against the copy of B/L                                                                                                                             |
| Shipment          | By sea,by air,by Express and your shipping agent is acceptable                                                                                                                                    |
| Usage<br>Occasion | Home decor, Wedding Decoration, Wedding Favors, Decoration enhancement,                                                                                                                           |

Using high quality metal and glass materials, through precision technology, the **candle jar** has both the luster of metal and the permeability of glass.

The unique design adds a modern and artistic flavor to the product, making it a highlight in home decoration. This **candle jar** is not only an ornament, but also a practical household item. It can be used to place scented candles, ornaments, etc., to bring warmth and romance to your home life.