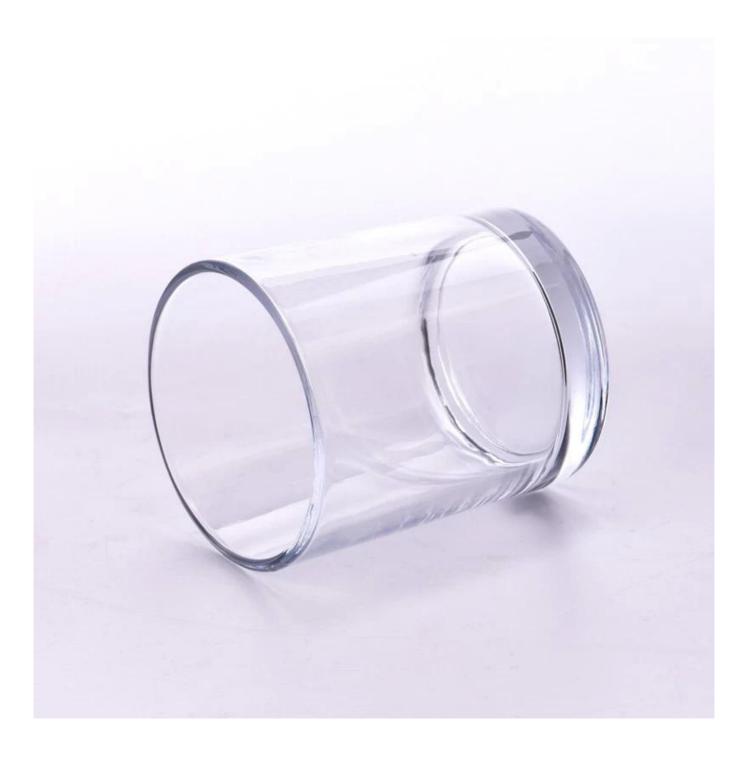

# product description

| product<br>name   | hot sale cylinder glass candle jars for 8oz candle filling                                                                         |  |  |  |
|-------------------|------------------------------------------------------------------------------------------------------------------------------------|--|--|--|
| Sample<br>time    | <ol> <li>5 days if there is glass shape and size</li> <li>15 days, if you need new shapes and sizes glass</li> </ol>               |  |  |  |
| Measure           | Item No.:SGKY24041001<br>Top dia: 75mm<br>Bottom dia: 69mm<br>Height: 87mm<br>Weight: 251g<br>Capacity: 245ml<br>MOQ: 30000 pieces |  |  |  |
| Packing           | Normal packing,Individual gift box, PVC box, window box, color box, white box, etc                                                 |  |  |  |
| Delivery<br>time  | Within 35 days after the sample and order confirmed                                                                                |  |  |  |
| Payment<br>term   | 30% deposit by T/T in advance and the balance against the copy of B/L                                                              |  |  |  |
| Shipment          | By sea,by air,by Express and your shipping agent is acceptable                                                                     |  |  |  |
| Usage<br>Occasion | Home decor,Wedding Decoration,Wedding Favors,Decoration enhancement,                                                               |  |  |  |

Using high quality metal and glass materials, through precision technology, the **<u>candle jar</u>** has both the luster of metal and the permeability of glass.

The unique design adds a modern and artistic flavor to the product, making it a highlight in home decoration. This **<u>candle jar</u>** is not only an ornament, but also a practical household item. It can be used to place scented candles, ornaments, etc., to bring warmth and romance to your home life.