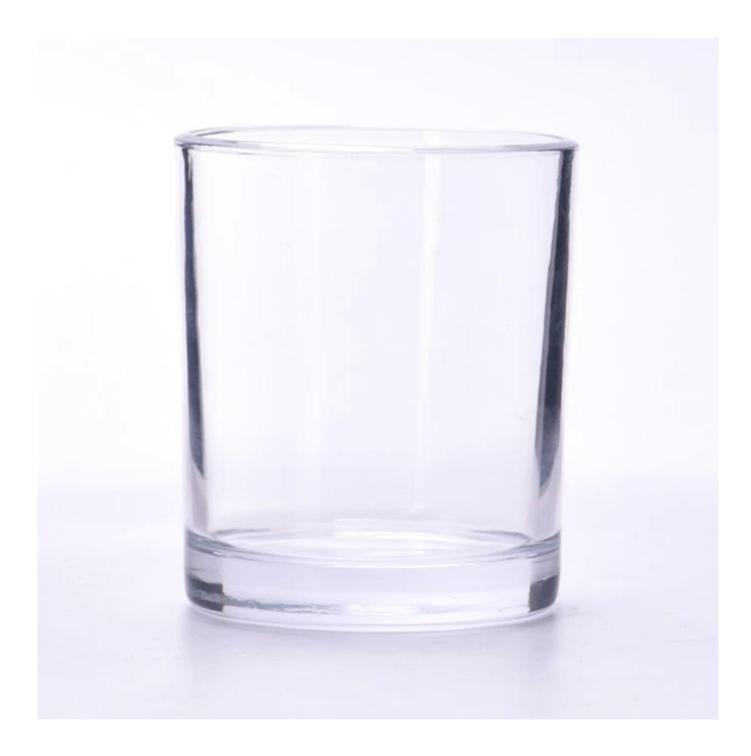

# product description

| product<br>name   | hot sale cylinder glass candle jars for 8oz candle filling                                                                         |  |  |  |
|-------------------|------------------------------------------------------------------------------------------------------------------------------------|--|--|--|
| Sample<br>time    | <ol> <li>5 days if there is glass shape and size</li> <li>15 days, if you need new shapes and sizes glass</li> </ol>               |  |  |  |
| Measure           | Item No.:SGKY24041001<br>Top dia: 75mm<br>Bottom dia: 69mm<br>Height: 87mm<br>Weight: 251g<br>Capacity: 245ml<br>MOQ: 30000 pieces |  |  |  |
| Packing           | Normal packing,Individual gift box, PVC box, window box, color box, white box, etc                                                 |  |  |  |
| Delivery<br>time  | Within 35 days after the sample and order confirmed                                                                                |  |  |  |
| Payment<br>term   | 30% deposit by T/T in advance and the balance against the copy of B/L                                                              |  |  |  |
| Shipment          | By sea,by air,by Express and your shipping agent is acceptable                                                                     |  |  |  |
| Usage<br>Occasion | Home decor,Wedding Decoration,Wedding Favors,Decoration enhancement,                                                               |  |  |  |

Using high quality metal and glass materials, through precision technology, the **<u>candle jar</u>** has both the luster of metal and the permeability of glass.

The unique design adds a modern and artistic flavor to the product, making it a highlight in home decoration. This **<u>candle jar</u>** is not only an ornament, but also a practical household item. It can be used to place scented candles, ornaments, etc., to bring warmth and romance to your home life.