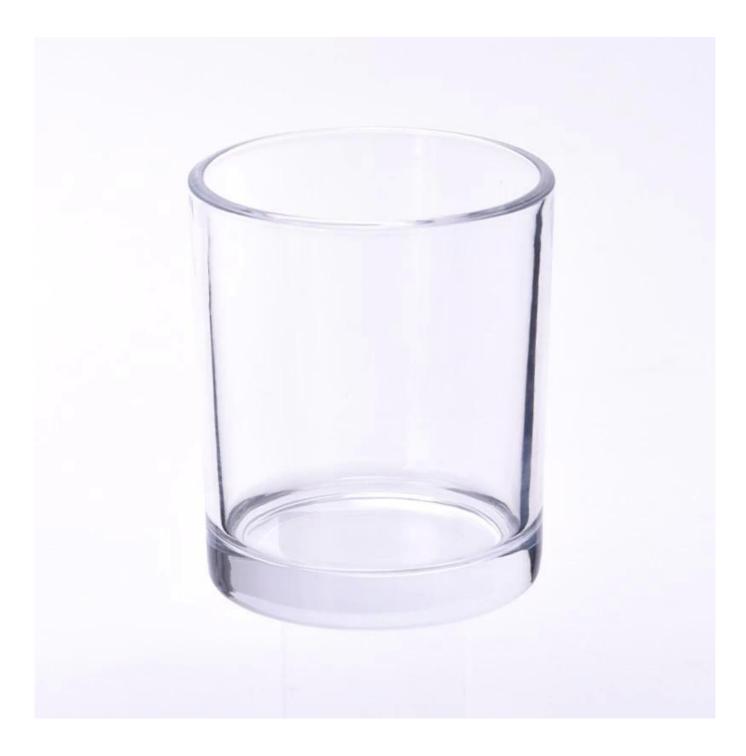

# product description

| product<br>name   | hot sale cylinder glass candle jars for 8oz candle filling                                                                         |  |  |  |
|-------------------|------------------------------------------------------------------------------------------------------------------------------------|--|--|--|
| Sample<br>time    | <ol> <li>5 days if there is glass shape and size</li> <li>15 days, if you need new shapes and sizes glass</li> </ol>               |  |  |  |
| Measure           | Item No.:SGKY24041001<br>Top dia: 75mm<br>Bottom dia: 69mm<br>Height: 87mm<br>Weight: 251g<br>Capacity: 245ml<br>MOQ: 30000 pieces |  |  |  |
| Packing           | Normal packing,Individual gift box, PVC box, window box, color box, white box, etc                                                 |  |  |  |
| Delivery<br>time  | Within 35 days after the sample and order confirmed                                                                                |  |  |  |
| Payment<br>term   | 30% deposit by T/T in advance and the balance against the copy of B/L                                                              |  |  |  |
| Shipment          | By sea,by air,by Express and your shipping agent is acceptable                                                                     |  |  |  |
| Usage<br>Occasion | Home decor,Wedding Decoration,Wedding Favors,Decoration enhancement,                                                               |  |  |  |

Using high quality metal and glass materials, through precision technology, the **<u>candle jar</u>** has both the luster of metal and the permeability of glass.

The unique design adds a modern and artistic flavor to the product, making it a highlight in home decoration. This **<u>candle jar</u>** is not only an ornament, but also a practical household item. It can be used to place scented candles, ornaments, etc., to bring warmth and romance to your home life.