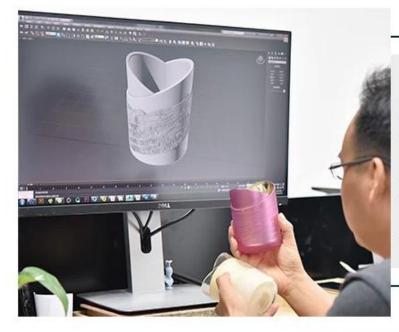

hologram electroplating ceramic candle jars with 2 wicks



## Achieve Customers' Ideas

get your ideas becoming creative fragrance products and

### sell them very well

### Award-winning Design Team

won the trust of many upscale brands





### Excellent After-service

problem solved within 24 hours

### **Product Description**

This **ceramic candle jars** is made of high quality reactive stonerware.Options of different sizes and customized colors are acceptable.

All the images on this site are copyrighted by Sunny Glassware. Any unauthorized reprinting will be regarded as copyright infringement.





| Product name   | hologram electroplating ceramic candle jars with 2 wicks                                          |
|----------------|---------------------------------------------------------------------------------------------------|
| Samp