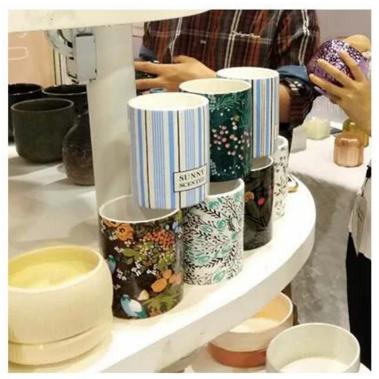

### **Product Description**

This **ceramic candle jars** is made of high quality reactive stonerware.Options of different sizes and customized colors are acceptable.

All the images on this site are copyrighted by Sunny Glassware. Any unauthorized reprinting will be regarded as copyright infringement.

| Product name   | hologram electroplating ceramic candle jars with 2 wicks                                          |
|----------------|---------------------------------------------------------------------------------------------------|
| Sample time    | <ol> <li>5 days if at exist shaped and size</li> <li>15 days if need new shape or size</li> </ol> |
| Measure(mm)    | Customized sizes are welcomed.                                                                    |
| Packing        | Normal packing,Individual gift box, PVC box, window box, color box, white box, etc                |
| Delivery time  | Within 35 days after the sample and order confirmed                                               |
| Payment term   | 30% deposit by T/T in advance and the balance against the copy of B/L                             |
| Shipment       | By sea,by air,by Express and your shipping agent is acceptable                                    |
| Usage Occasion | Home decor,Wedding Decoration,Wedding Favors,Decoration enhancement,                              |