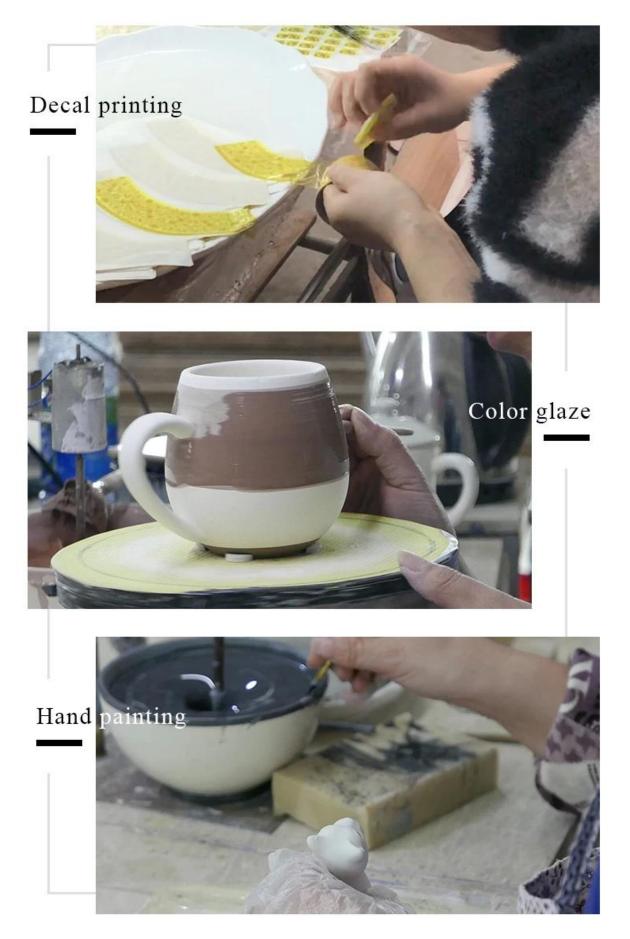

s if need new shape or size</li> </ol> |
| Measure(mm)    | Customized sizes are welcomed.                                                                    |
| Packing        | Normal packing,Individual gift box, PVC box, window box, color box, white box, etc                |
| Delivery time  | Within 35 days after the sample and order confirmed                                               |
| Payment term   | 30% deposit by T/T in advance and the balance against the copy of B/L                             |
| Shipment       | By sea,by air,by Express and your shipping agent is acceptable                                    |
| Usage Occasion | Home decor,Wedding Decoration,Wedding Favors,Decoration enhancement,                              |

**Process Craft** 

## **DEEP PROCESSING**



#### Service Story

Someone ask me, why Sunny Glassware is **the supplier of 80% fragrance brands in the United State**, take a second to listen to my story about<u>candle holders</u> order, you will understand Sunny always stay with you whatever it happens.

Last summer was really a great experience to us, J placed a big order with mass candle holders to Sunny Glassware at August 2018, everyone was so exciting and wanted to make it perfect .



Everything goes very well at the beginning, fast move, perfect communication, all is good. A small accessory became a big bomb which is out of our expectation, J wanted us to buy this small accessory in China but he told us this is a very difficult stuff, we digged 7 factories and one of them told us they can produce it. We are happy to know that