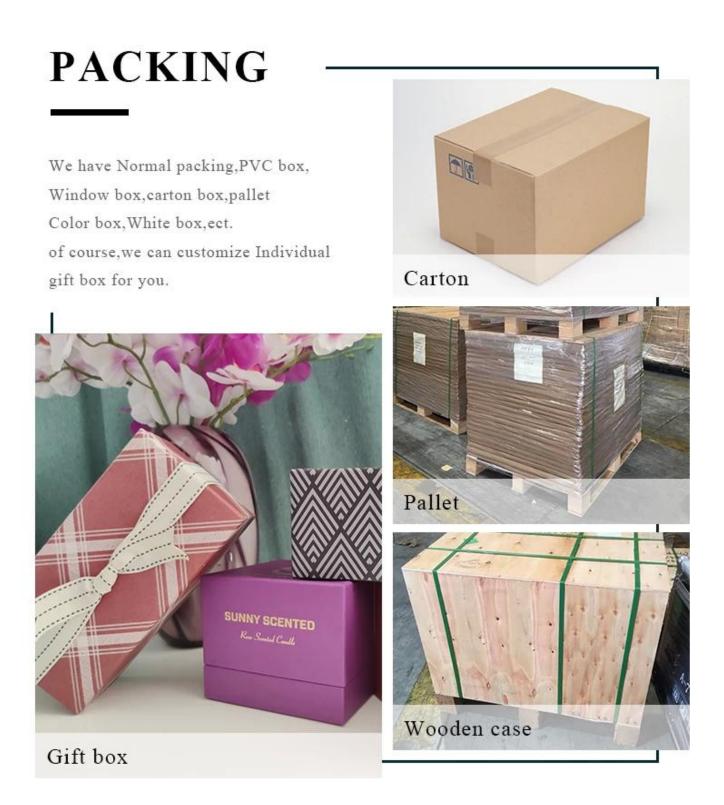

| Product name   | hologram electroplating ceramic candle jars with 2 wicks                                          |
|----------------|---------------------------------------------------------------------------------------------------|
| Sample time    | <ol> <li>5 days if at exist shaped and size</li> <li>15 days if need new shape or size</li> </ol> |
| Measure(mm)    | Customized sizes are welcomed.                                                                    |
| Packing        | Normal packing,Individual gift box, PVC box, window box, color box, white box, etc                |
| Delivery time  | Within 35 days after the sample and order confirmed                                               |
| Payment term   | 30% deposit by T/T in advance and the balance against the copy of B/L                             |
| Shipment       | By sea,by air,by Express and your shipping agent is acceptable                                    |
| Usage Occasion | Home decor,Wedding Decoration,Wedding Favors,Decoration enhancement,                              |