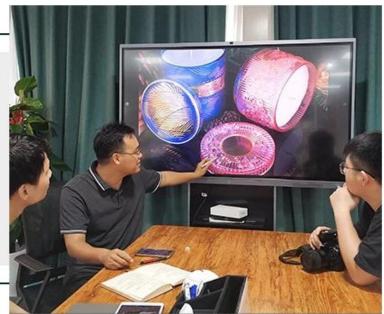

hologram electroplating ceramic candle jars with 2 wicks



## Achieve Customers' Ideas

get your ideas becoming creative fragrance products and

### sell them very well

### Award-winning Design Team

won the trust of many upscale brands





### Excellent After-service

problem solved within 24 hours

### **Product Description**

This **ceramic candle jars** is made of high quality reactive stonerware.Options of different sizes and customized colors are acceptable.

All the images on this site are copyrighted by Sunny Glassware. Any unauthorized reprinting will be regarded as copyright infringement.





| Product name   | hologram electroplating ceramic candle jars with 2 wicks                                          |
|----------------|---------------------------------------------------------------------------------------------------|
| Sample time    | <ol> <li>5 days if at exist shaped and size</li> <li>15 days if need new shape or size</li> </ol> |
| Measure(mm)    | Customized sizes are welcomed.