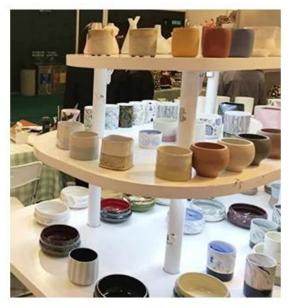

### **Product Description**

This **ceramic candle jars** is made of high quality reactive stonerware.Options of different sizes and customized colors are acceptable.

All the images on this site are copyrighted by Sunny Glassware. Any unauthorized reprinting will be regarded as copyright infringement.

| Product name   | hologram electroplating ceramic candle jars with 2 wicks                                          |
|----------------|---------------------------------------------------------------------------------------------------|
| Sample time    | <ol> <li>5 days if at exist shaped and size</li> <li>15 days if need new shape or size</li> </ol> |
| Measure(mm)    | Customized sizes are welcomed.                                                                    |
| Packing        | Normal packing,Individual gift box, PVC box, window box, color box, white box, etc                |
| Delivery time  | Within 35 days after the sample and order confirmed                                               |
| Payment term   | 30% deposit by T/T in advance and the balance against the copy of B/L                             |
| Shipment       | By sea,by air,by Express and your shipping agent is acceptable                                    |
| Usage Occasion | Home decor,Wedding Decoration,Wedding Favors,Decoration enhancement,                              |