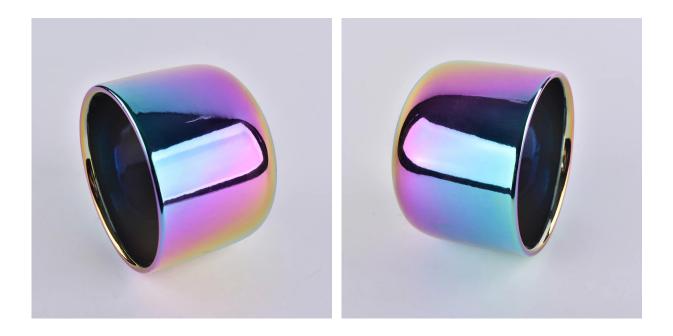

hologram electroplating ceramic candle jars with 2 wicks

### **Product Description**

This **ceramic candle jars** is made of high quality reactive stonerware.Options of different sizes and customized colors are acceptable.

All the images on this site are copyrighted by Sunny Glassware. Any unauthorized reprinting will be regarded as copyright infringement.

| Product name   | hologram electroplating ceramic candle jars with 2 wicks                                          |
|----------------|---------------------------------------------------------------------------------------------------|
| Sample time    | <ol> <li>5 days if at exist shaped and size</li> <li>15 days if need new shape or size</li> </ol> |
| Measure(mm)    | Customized sizes are welcomed.                                                                    |
| Packing        | Normal packing,Individual gift box, PVC box, window box, color box, white box, etc                |
| Delivery time  | Within 35 days after the sample and order confirmed                                               |
| Payment term   | 30% deposit by T/T in advance and the balance against the copy of B/L                             |
| Shipment       | By sea,by air,by Express and your shipping agent is acceptable                                    |
| Usage Occasion | Home decor,Wedding Decoration,Wedding Favors,Decoration enhancement,                              |