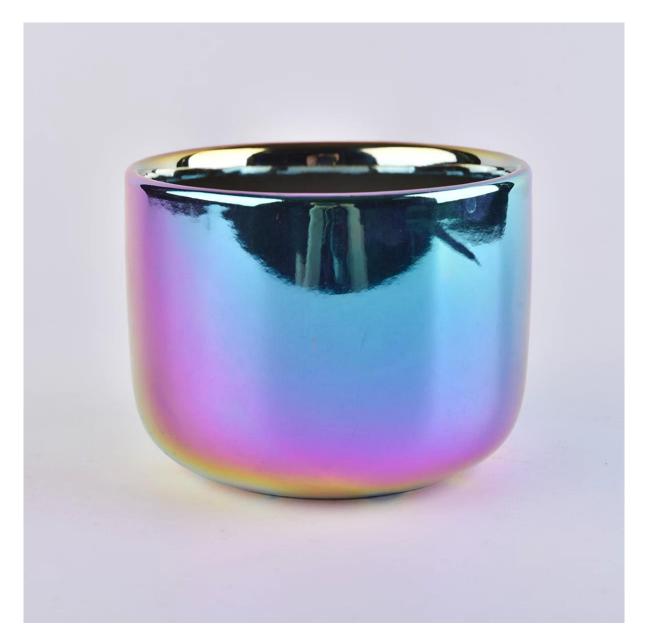

hologram electroplating ceramic candle jars with 2 wicks

### **Product Description**

This **ceramic candle jars** is made of high quality reactive stonerware.Options of different sizes and customized colors are acceptable.

All the images on this site are copyrighted by Sunny Glassware. Any unauthorized reprinting will be regarded as copyright infringement.