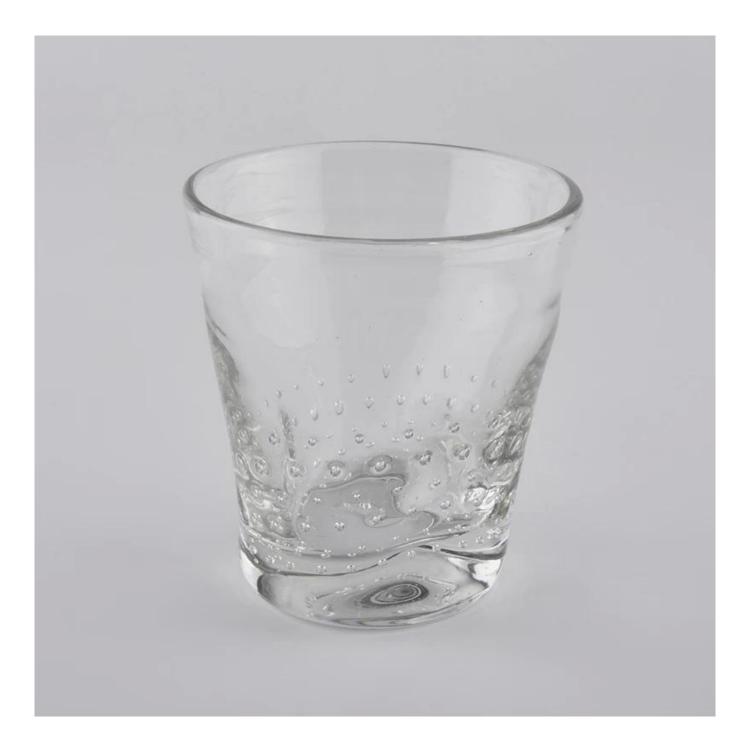

#### **Product Description**

All the pictures on this site are copyrighted by Sunny Glassware. Any unauthorized copy will

be regarded as copyright infringement.

This **candle bowl** is made of sodalime in high quality. It is suitable for all kinds of candle or soy wax. We can do any customized print on the glass. Finish MOQ is 3000pcs per design.

| Product Name  | high white glass candle jars with bubble finish                                                                                                                |
|---------------|----------------------------------------------------------------------------------------------------------------------------------------------------------------|
| Sample time   | <ol> <li>5 days if at exist shaped and size of glass</li> <li>15 days if need new shape or size of glass</li> </ol>                                            |
| Measure(mm)   | SGLYP20060601<br>Top dia: 90 mm<br>Bottom dia: 640 mm<br>Height: 98 mm<br>Weight: 324 g<br>Capacity: 257 ml<br>high white glass candle jars with bubble finish |
| Packing       | Normal packing,Individual gift box, PVC box, window box, color box, white box, etc                                                                             |
| Delivery time | Within 35 days after the sample and order confirmed                                                                                                            |
| Payment term  | 30% deposit by T/T in advance and the balance against the copy of B/L                                                                                          |
| Shipment      | By sea,by air,by Express and your shipping agent is acceptable                                                                                                 |