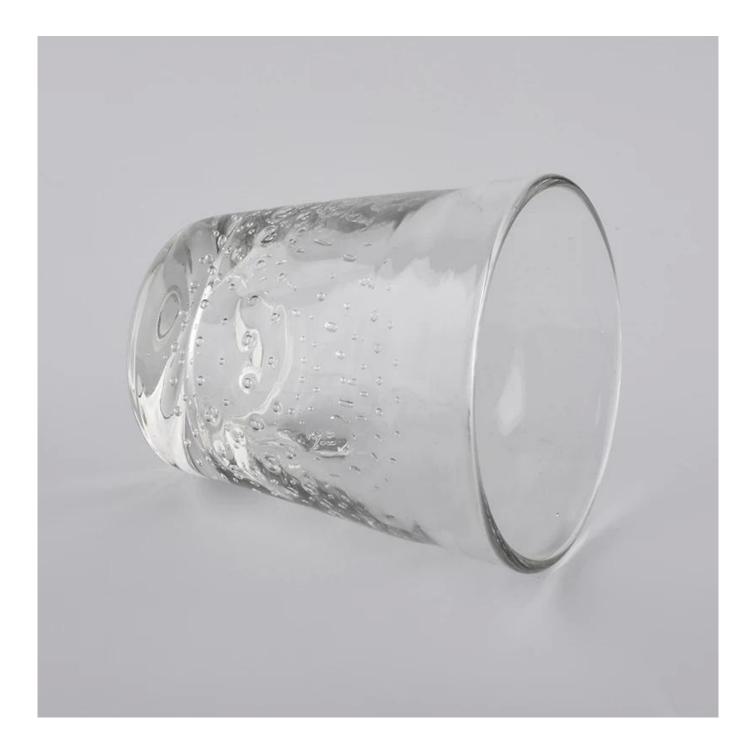

## high white glass candle jars with bubble finish

Such a large and abundant sample room

#### **Product Description**

All the pictures on this site are copyrighted by Sunny Glassware. Any unauthorized copy will

be regarded as copyright infringement.

This **candle bowl** is made of sodalime in high quality. It is suitable for all kinds of candle or soy wax. We can do any customized print on the glass. Finish MOQ is 3000pcs per design.

| Product Name  | high white glass candle jars with bubble finish                                                                                                                |
|---------------|----------------------------------------------------------------------------------------------------------------------------------------------------------------|
| Sample time   | <ol> <li>5 days if at exist shaped and size of glass</li> <li>15 days if need new shape or size of glass</li> </ol>                                            |
| Measure(mm)   | SGLYP20060601<br>Top dia: 90 mm<br>Bottom dia: 640 mm<br>Height: 98 mm<br>Weight: 324 g<br>Capacity: 257 ml<br>high white glass candle jars with bubble finish |
| Packing       | Normal packing,Individual gift box, PVC box, window box, color box, white box, etc                                                                             |
| Delivery time | Within 35 days after the sample and order confirmed                                                                                                            |
| Payment term  | 30% deposit by T/T in advance and the balance against the copy of B/L                                                                                          |
| Shipment      | By sea,by air,by Express and your shipping agent is acceptable                                                                                                 |