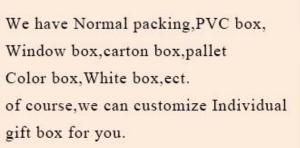

| Product Name  | high white glass candle jars with bubble finish                                                                                                                |
|---------------|----------------------------------------------------------------------------------------------------------------------------------------------------------------|
| Sample time   | <ol> <li>5 days if at exist shaped and size of glass</li> <li>15 days if need new shape or size of glass</li> </ol>                                            |
| Measure(mm)   | SGLYP20060601<br>Top dia: 90 mm<br>Bottom dia: 640 mm<br>Height: 98 mm<br>Weight: 324 g<br>Capacity: 257 ml<br>high white glass candle jars with bubble finish |
| Packing       | Normal packing,Individual gift box, PVC box, window box, color box, white box, etc                                                                             |
| Delivery time | Within 35 days after the sample and order confirmed                                                                                                            |
| Payment term  | 30% deposit by T/T in advance and the balance against the copy of B/L                                                                                          |
| Shipment      | By sea,by air,by Express and your shipping agent is acceptable                                                                                                 |