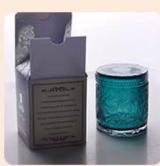

## high white glass candle jars with bubble finish

Such a large and abundant sample room

#### **Product Description**

All the pictures on this site are copyrighted by Sunny Glassware. Any unauthorized copy will

be regarded as copyright infringement.

This **candle bowl** is made of sodalime in high quality. It is suitable for all kinds of candle or soy wax. We can do any customized print on the glass. Finish MOQ is 3000pcs per design.

| Product Name  | high white glass candle jars with bubble finish                                                                                                                |
|---------------|----------------------------------------------------------------------------------------------------------------------------------------------------------------|
| Sample time   | <ol> <li>5 days if at exist shaped and size of glass</li> <li>15 days if need new shape or size of glass</li> </ol>                                            |
| Measure(mm)   | SGLYP20060601<br>Top dia: 90 mm<br>Bottom dia: 640 mm<br>Height: 98 mm<br>Weight: 324 g<br>Capacity: 257 ml<br>high white glass candle jars with bubble finish |
| Packing       | Normal packing,Individual gift box, PVC box, window box, color box, white box, etc                                                                             |
| Delivery time | Within 35 days after the sample and order confirmed                                                                                                            |
| Payment term  | 30% deposit by T/T in advance and the balance against the copy of B/L                                                                                          |
| Shipment      | By sea,by air,by Express and your shipping agent is acceptable                                                                                                 |