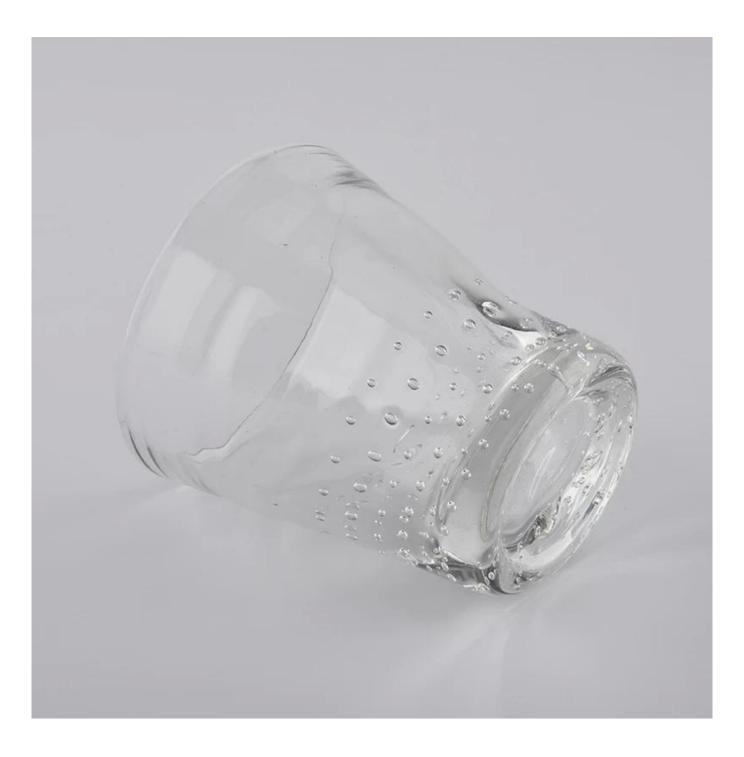

## high white glass candle jars with bubble finish

Such a large and abundant sample room

| Product Name  | high white glass candle jars with bubble finish                                                                                                                |
|---------------|----------------------------------------------------------------------------------------------------------------------------------------------------------------|
| Sample time   | <ol> <li>5 days if at exist shaped and size of glass</li> <li>15 days if need new shape or size of glass</li> </ol>                                            |
| Measure(mm)   | SGLYP20060601<br>Top dia: 90 mm<br>Bottom dia: 640 mm<br>Height: 98 mm<br>Weight: 324 g<br>Capacity: 257 ml<br>high white glass candle jars with bubble finish |
| Packing       | Normal packing,Individual gift box, PVC box, window box, color box, white box, etc                                                                             |
| Delivery time | Within 35 days after the sample and order confirmed                                                                                                            |
| Payment term  | 30% deposit by T/T in advance and the balance against the copy of B/L                                                                                          |
| Shipment      | By sea,by air,by Express and your shipping agent is acceptable                                                                                                 |