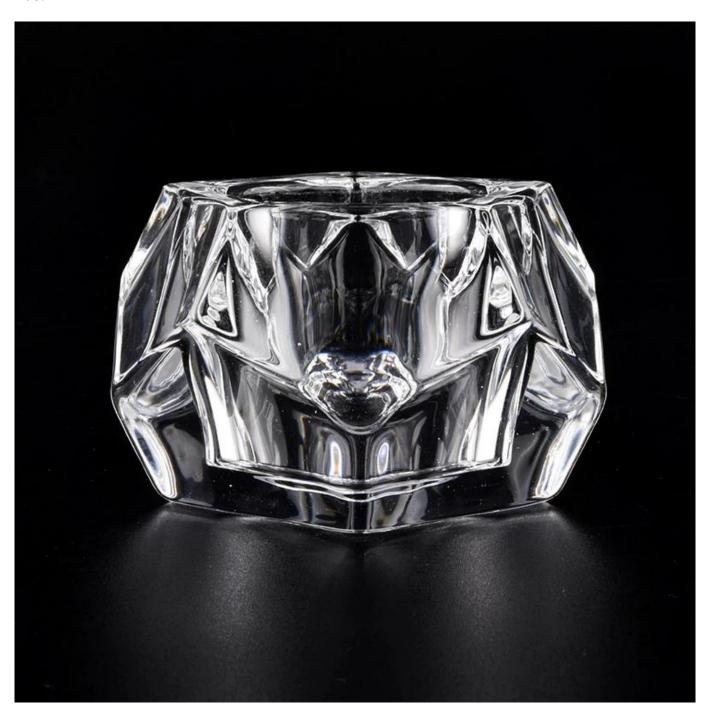

# SG88100 400ml Clear Glass Candle Holder with Wooden Lids Wholesales

### **Product Description**

All the pictures on this site are copyrighted by Sunny Glassware. Any unauthorized copy will

be regarded as copyright infringement.

This **glass candle holder** is made of sodalime in high quality. It is classic for all kinds of candle or soy wax. Kindly note that we welcome customized finish and we can do all kinds of lids.

| Product Name | SG88100 400ml Clear Glass Candle Holder with Wooden Lids Wholesales                                                                 |  |  |
|--------------|-------------------------------------------------------------------------------------------------------------------------------------|--|--|
| Sample time  | <ul><li>1. 5 days if at exist shaped and size of glass</li><li>2. 15 days if need new shape or size of glass</li></ul>              |  |  |
| Measure(mm)  | SGHY19120703 Top dia:63mm Bottom dia: 63mm Height: 53mm Weight:334g Capacity: 53ml high white geo cut glass tealight candle holders |  |  |