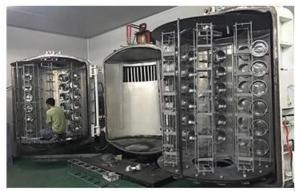

### **Process Craft**

## **DEEP PROCESSING**

01
ELECTROPLATING

02 LASER ENGRAVING

03 SPRAYING

04
VACUUM
ELECTROPLATING

05 SCREEN PRINTING