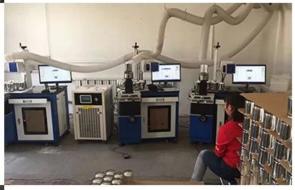

### **Process Craft**

## **DEEP PROCESSING**

01
ELECTROPLATING

02 LASER ENGRAVING

03 SPRAYING

04
VACUUM
ELECTROPLATING

05 SCREEN PRINTING