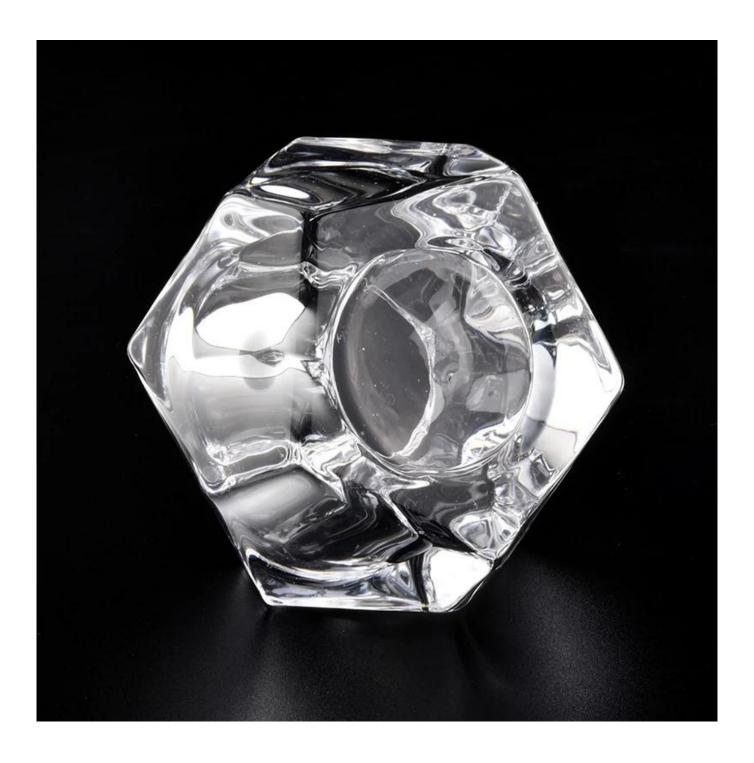

# SG88100 400ml Clear Glass Candle Holder with Wooden Lids Wholesales

### **Product Description**

All the pictures on this site are copyrighted by Sunny Glassware. Any unauthorized copy will

be regarded as copyright infringement.

This **glass candle holder** is made of sodalime in high quality. It is classic for all kinds of candle or soy wax. Kindly note that we welcome customized finish and we can do all kinds of lids.

| Product Name | SG88100 400ml Clear Glass Candle Holder with Wooden Lids Wholesales                                                                 |  |  |
|--------------|-------------------------------------------------------------------------------------------------------------------------------------|--|--|
| Sample time  | <ul><li>1. 5 days if at exist shaped and size of glass</li><li>2. 15 days if need new shape or size of glass</li></ul>              |  |  |
| Measure(mm)  | SGHY19120703 Top dia:63mm Bottom dia: 63mm Height: 53mm Weight:334g Capacity: 53ml high white geo cut glass tealight candle holders |  |  |