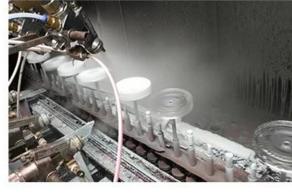

### **Process Craft**

## **DEEP PROCESSING**

01
ELECTROPLATING

02 LASER ENGRAVING

03 SPRAYING

04
VACUUM
ELECTROPLATING

05 SCREEN PRINTING