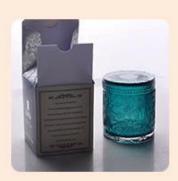

# SG88100 400ml Clear Glass Candle Holder with Wooden Lids Wholesales

### **Product Description**

All the pictures on this site are copyrighted by Sunny Glassware. Any unauthorized copy will

be regarded as copyright infringement.

This **glass candle holder** is made of sodalime in high quality. It is classic for all kinds of candle or soy wax. Kindly note that we welcome customized finish and we can do all kinds of lids.

| Product Name | SG88100 400ml Clear Glass Candle Holder with Wooden Lids Wholesales                                                                 |  |  |
|--------------|-------------------------------------------------------------------------------------------------------------------------------------|--|--|
| Sample time  | <ul><li>1. 5 days if at exist shaped and size of glass</li><li>2. 15 days if need new shape or size of glass</li></ul>              |  |  |
| Measure(mm)  | SGHY19120703 Top dia:63mm Bottom dia: 63mm Height: 53mm Weight:334g Capacity: 53ml high white geo cut glass tealight candle holders |  |  |