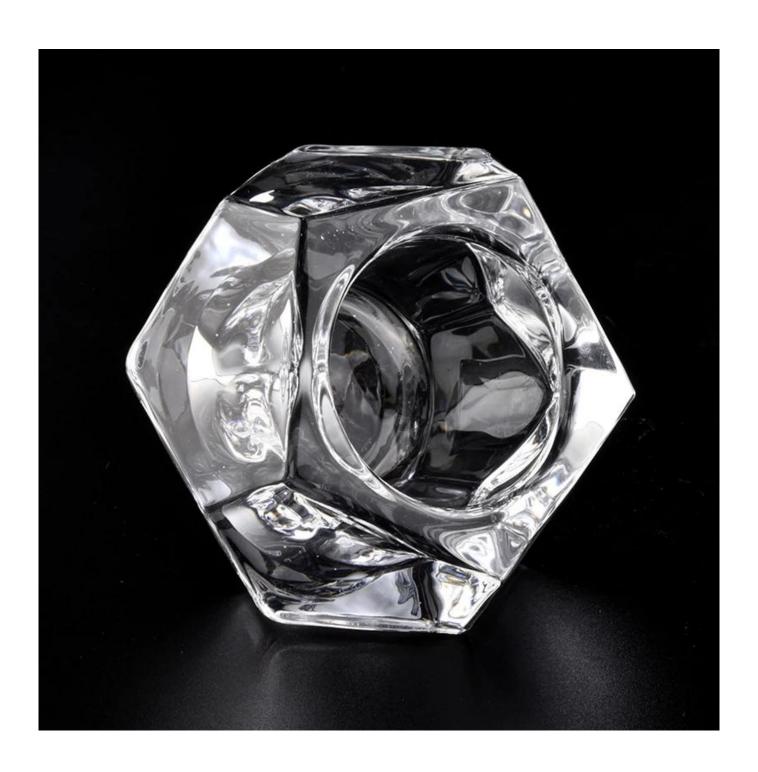

# SG88100 400ml Clear Glass Candle Holder with Wooden Lids Wholesales

### **Product Description**

All the pictures on this site are copyrighted by Sunny Glassware. Any unauthorized copy will

be regarded as copyright infringement.

This **glass candle holder** is made of sodalime in high quality. It is classic for all kinds of candle or soy wax. Kindly note that we welcome customized finish and we can do all kinds of lids.

| Product Name | SG88100 400ml Clear Glass Candle Holder with Wooden Lids Wholesales                                                                 |  |  |
|--------------|-------------------------------------------------------------------------------------------------------------------------------------|--|--|
| Sample time  | <ul><li>1. 5 days if at exist shaped and size of glass</li><li>2. 15 days if need new shape or size of glass</li></ul>              |  |  |
| Measure(mm)  | SGHY19120703 Top dia:63mm Bottom dia: 63mm Height: 53mm Weight:334g Capacity: 53ml high white geo cut glass tealight candle holders |  |  |