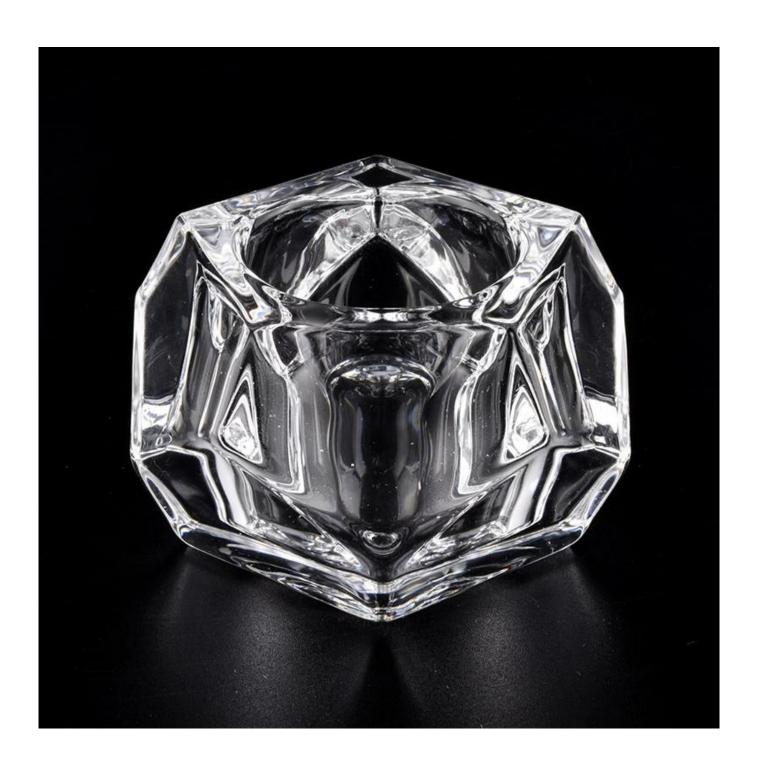

# SG88100 400ml Clear Glass Candle Holder with Wooden Lids Wholesales

### **Product Description**

All the pictures on this site are copyrighted by Sunny Glassware. Any unauthorized copy will

be regarded as copyright infringement.

This **glass candle holder** is made of sodalime in high quality. It is classic for all kinds of candle or soy wax. Kindly note that we welcome customized finish and we can do all kinds of lids.

| Product Name | SG88100 400ml Clear Glass Candle Holder with Wooden Lids Wholesales                                                                 |  |  |
|--------------|-------------------------------------------------------------------------------------------------------------------------------------|--|--|
| Sample time  | <ul><li>1. 5 days if at exist shaped and size of glass</li><li>2. 15 days if need new shape or size of glass</li></ul>              |  |  |
| Measure(mm)  | SGHY19120703 Top dia:63mm Bottom dia: 63mm Height: 53mm Weight:334g Capacity: 53ml high white geo cut glass tealight candle holders |  |  |