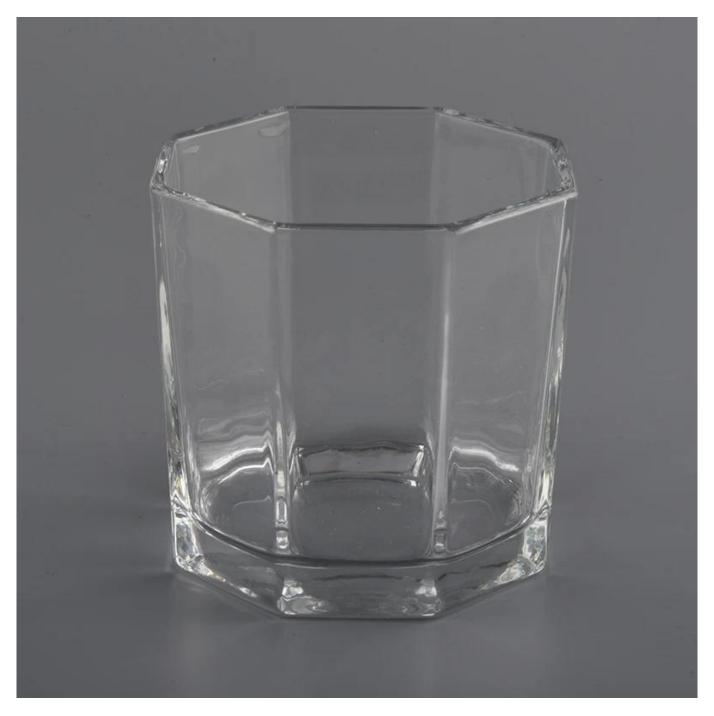

hexagonal glass candle jars for 6oz of wax filling

Such a large and abundant sample room

#### **Product Description**

All the pictures on this site are copyrighted by Sunny Glassware. Any unauthorized copy will

be regarded as copyright infringement.

This **candle bowl** is made of sodalime in high quality. It is suitable for all kinds of candle or soy wax. We can do any customized print on the glass. Finish MOQ is 3000pcs per design.

| Measure(mm)    | SGJD20071601<br>Top dia: 79.5mm<br>Bottom dia: 74mm<br>Height: 79.5mm<br>Weight: 278g<br>Capacity: 262ml<br>hexagonal glass candle jars for 6oz of wax filling |
|----------------|----------------------------------------------------------------------------------------------------------------------------------------------------------------|
| Packing        | Normal packing,Individual gift box, PVC box, window box, color box, white box, etc                                                                             |
| Delivery time  | Within 35 days after the sample and order confirmed                                                                                                            |
| Payment term   | 30% deposit by T/T in advance and the balance against the copy of B/L                                                                                          |
| Shipment       | By sea,by air,by Express and your shipping agent is acceptable                                                                                                 |
| Usage Occasion | Home decor,Wedding Decoration,Wedding Favors,Decoration enhancement,                                                                                           |