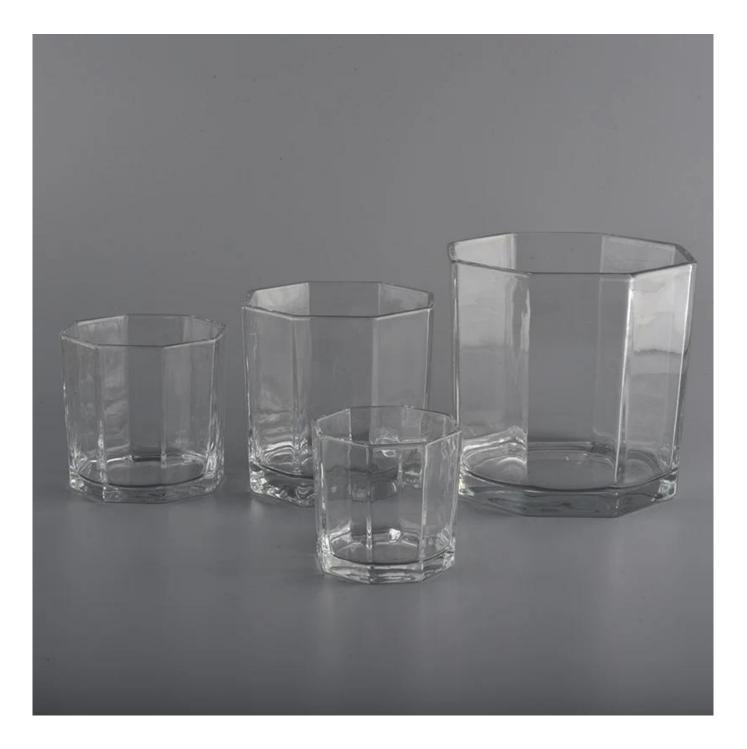

hexagonal glass candle jars for 6oz of wax filling

Such a large and abundant sample room

| Measure(mm)    | SGJD20071601<br>Top dia: 79.5mm<br>Bottom dia: 74mm<br>Height: 79.5mm<br>Weight: 278g<br>Capacity: 262ml<br>hexagonal glass candle jars for 6oz of wax filling |
|----------------|----------------------------------------------------------------------------------------------------------------------------------------------------------------|
| Packing        | Normal packing,Individual gift box, PVC box, window box, color box, white box, etc                                                                             |
| Delivery time  | Within 35 days after the sample and order confirmed                                                                                                            |
| Payment term   | 30% deposit by T/T in advance and the balance against the copy of B/L                                                                                          |
| Shipment       | By sea,by air,by Express and your shipping agent is acceptable                                                                                                 |
| Usage Occasion | Home decor,Wedding Decoration,Wedding Favors,Decoration enhancement,                                                                                           |