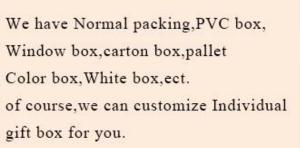

| Measure(mm)    | SGJD20071601<br>Top dia: 79.5mm<br>Bottom dia: 74mm<br>Height: 79.5mm<br>Weight: 278g<br>Capacity: 262ml<br>hexagonal glass candle jars for 6oz of wax filling |
|----------------|----------------------------------------------------------------------------------------------------------------------------------------------------------------|
| Packing        | Normal packing,Individual gift box, PVC box, window box, color box, white box, etc                                                                             |
| Delivery time  | Within 35 days after the sample and order confirmed                                                                                                            |
| Payment term   | 30% deposit by T/T in advance and the balance against the copy of B/L                                                                                          |
| Shipment       | By sea,by air,by Express and your shipping agent is acceptable                                                                                                 |
| Usage Occasion | Home decor,Wedding Decoration,Wedding Favors,Decoration enhancement,                                                                                           |