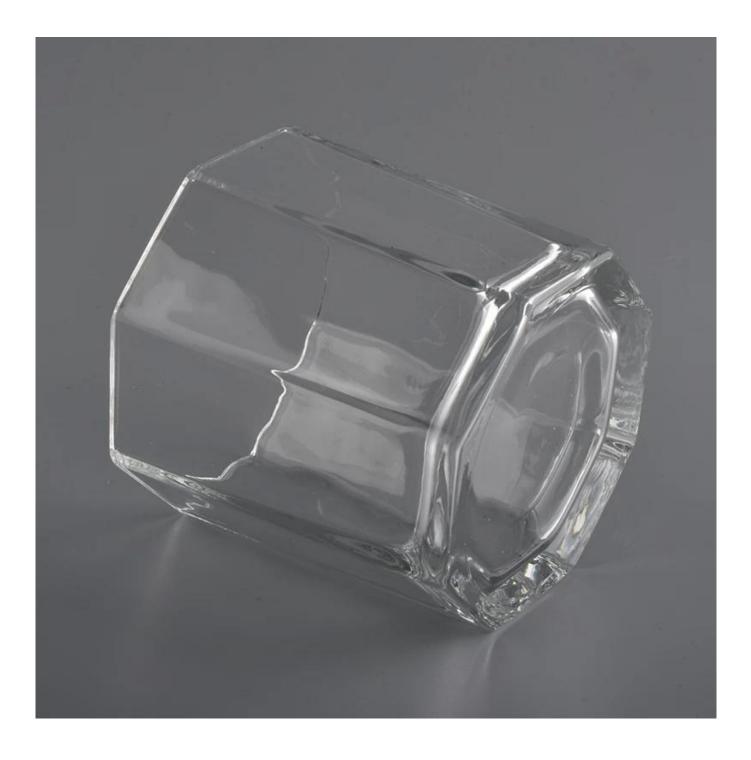

hexagonal glass candle jars for 6oz of wax filling

Such a large and abundant sample room

| Measure(mm)    | SGJD20071601<br>Top dia: 79.5mm<br>Bottom dia: 74mm<br>Height: 79.5mm<br>Weight: 278g<br>Capacity: 262ml<br>hexagonal glass candle jars for 6oz of wax filling |
|----------------|----------------------------------------------------------------------------------------------------------------------------------------------------------------|
| Packing        | Normal packing,Individual gift box, PVC box, window box, color box, white box, etc                                                                             |
| Delivery time  | Within 35 days after the sample and order confirmed                                                                                                            |
| Payment term   | 30% deposit by T/T in advance and the balance against the copy of B/L                                                                                          |
| Shipment       | By sea,by air,by Express and your shipping agent is acceptable                                                                                                 |
| Usage Occasion | Home decor,Wedding Decoration,Wedding Favors,Decoration enhancement,                                                                                           |