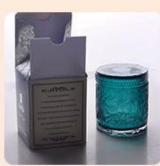

hexagonal glass candle jars for 6oz of wax filling

Such a large and abundant sample room

#### **Product Description**

All the pictures on this site are copyrighted by Sunny Glassware. Any unauthorized copy will

be regarded as copyright infringement.

This **candle bowl** is made of sodalime in high quality. It is suitable for all kinds of candle or soy wax. We can do any customized print on the glass. Finish MOQ is 3000pcs per design.