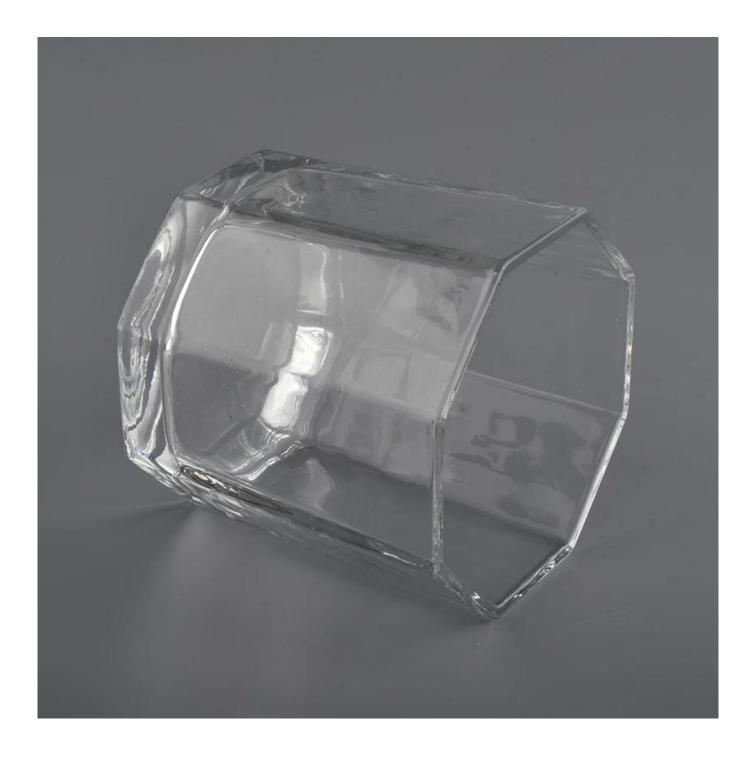

hexagonal glass candle jars for 6oz of wax filling

Such a large and abundant sample room

| Measure(mm)    | SGJD20071601<br>Top dia: 79.5mm<br>Bottom dia: 74mm<br>Height: 79.5mm<br>Weight: 278g<br>Capacity: 262ml<br>hexagonal glass candle jars for 6oz of wax filling |
|----------------|----------------------------------------------------------------------------------------------------------------------------------------------------------------|
| Packing        | Normal packing,Individual gift box, PVC box, window box, color box, white box, etc                                                                             |
| Delivery time  | Within 35 days after the sample and order confirmed                                                                                                            |
| Payment term   | 30% deposit by T/T in advance and the balance against the copy of B/L                                                                                          |
| Shipment       | By sea,by air,by Express and your shipping agent is acceptable                                                                                                 |
| Usage Occasion | Home decor,Wedding Decoration,Wedding Favors,Decoration enhancement,                                                                                           |