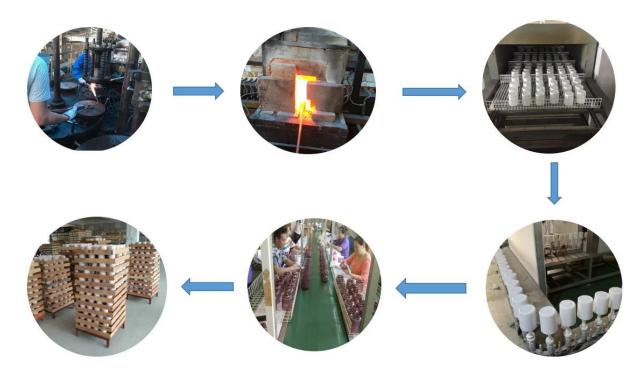

if at exist shaped and size of glass     1. 5 days if need new shape or size of glass |  |  |
| Packing        | Normal packing, Individual gift box, PVC box, window box, color box, white box, etc          |  |  |
| Delivery time  | Within 35 days after the sample and order confirmed                                          |  |  |
| Payment term   | 30% deposit by T/T in advance and the balance against the copy of B/L                        |  |  |
| Shipment       | By sea,by air,by Express and your shipping agent is acceptable                               |  |  |
| Usage Occasion | Home decor, Wedding Decoration, Wedding Favors, Decoration enhancement,                      |  |  |









# <sup>⊤</sup>SAMPLE ROOM<sub>→</sub>







**Process Craft** 

## **Glass Production Lines**



#### **Packaging & Shipping**

We also have **our own professional and international logistic team** for your service.

We are your best choice without any concern.



















### Exhibition



#### Certifications



#### **Sunny Story**

Someone ask me, why Sunny Glassware is **the supplier of 80% fragrance brands in the United State**, take a second to listen to my story about <u>candle holders</u> order, you will understand Sunny always stay with you whatever it happens.

Last summer was really a great experience to us, J placed a big order with mass candle holders to Sunny Glassware at August 2018, everyone was so exciting and wanted to make it perfect.

Everything goes very well at the beginning, fast move, perfect communication, all is good. A small accessory became a big b