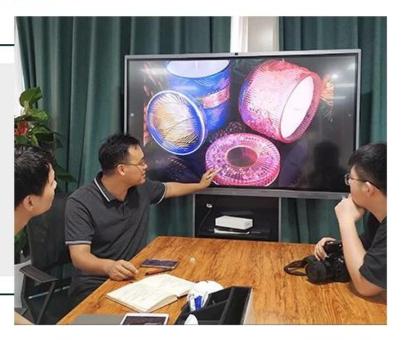

hexagon shaped glass candle holder, pink glass vessel for candle making



## Achieve Customers' Ideas

get your ideas becoming creative fragrance products and

sell them very well

## Award-winning Design Team

won the trust of many upscale brands





## Excellent After-service

problem solved within 24 hours

Sunny Glassware had applied the patent for our own designs, they are protected by copyright and not allowed to show any other vendors to quote or copy. Meanwhile, it can be your private label product and won't supply others once you place order with defined qty.

#### **Product Description**

| Product name   | hexagon shaped glass candle holder, pink glass vessel for candle making                      |  |  |
|----------------|----------------------------------------------------------------------------------------------|--|--|
| Specification  | Top dia: 110mm Bottom dia: 110mm Height: 92mm Capacity: 456ml Weight: 680g                   |  |  |
| Sample time    | 5 days if at exist shaped and size of glass     1. 5 days if ne