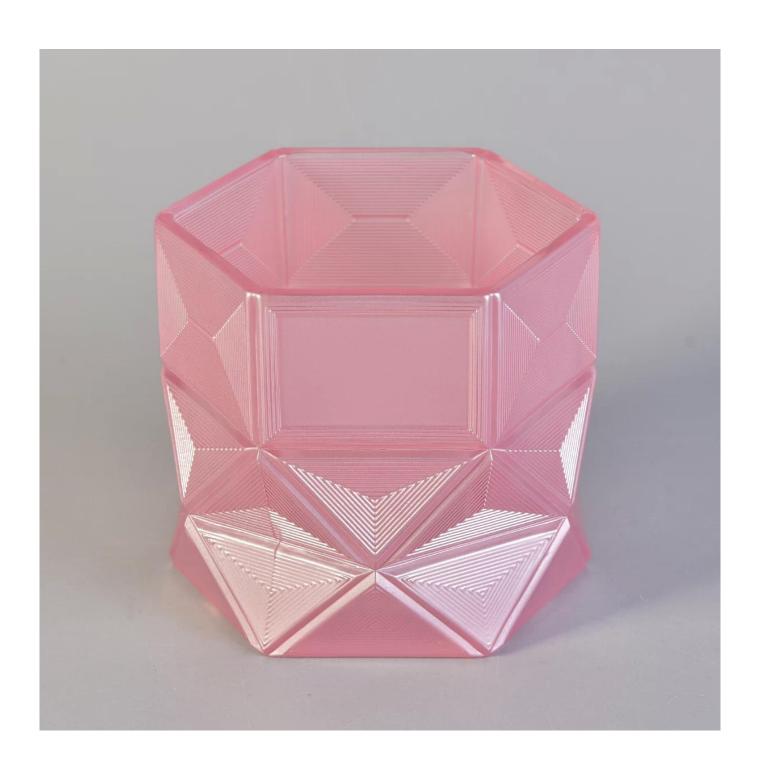

hexagon shaped glass candle holder, pink glass vessel for candle making

#### **Product Description**

| Product name   | hexagon shaped glass candle holder, pink glass vessel for candle making                      |  |  |
|----------------|----------------------------------------------------------------------------------------------|--|--|
| Specification  | Top dia: 110mm Bottom dia: 110mm Height: 92mm Capacity: 456ml Weight: 680g                   |  |  |
| Sample time    | 5 days if at exist shaped and size of glass     1. 5 days if need new shape or size of glass |  |  |
| Packing        | Normal packing, Individual gift box, PVC box, window box, color box, white box, etc          |  |  |
| Delivery time  | Within 35 days after the sample and order confirmed                                          |  |  |
| Payment term   | 30% deposit by T/T in advance and the balance against the copy of B/L                        |  |  |
| Shipment       | By sea,by air,by Express and your shipping agent is acceptable                               |  |  |
| Usage Occasion | Home decor, Wedding Decoration, Wedding Favors, Decoration enhancement,                      |  |  |