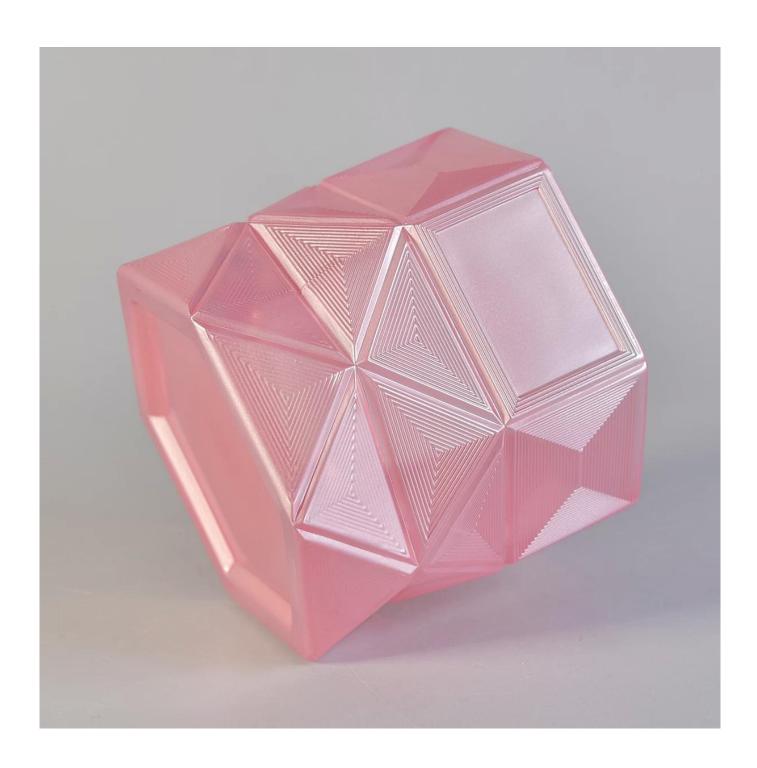

hexagon shaped glass candle holder, pink glass vessel for candle making

#### **Product Description**

| Product name   | hexagon shaped glass candle holder, pink glass vessel for candle making                      |  |  |
|----------------|----------------------------------------------------------------------------------------------|--|--|
| Specification  | Top dia: 110mm Bottom dia: 110mm Height: 92mm Capacity: 456ml Weight: 680g                   |  |  |
| Sample time    | 5 days if at exist shaped and size of glass     1. 5 days if need new shape or size of glass |  |  |
| Packing        | Normal packing, Individual gift box, PVC box, window box, color box, white box, etc          |  |  |
| Delivery time  | Within 35 days after the sample and order confirmed                                          |  |  |
| Payment term   | 30% deposit by T/T in advance and the balance against the copy of B/L                        |  |  |
| Shipment       | By sea,by air,by Express and your shipping agent is acceptable                               |  |  |
| Usage Occasion | Home decor, Wedding Decoration, Wedding Favors, Decoration enhancement,                      |  |  |