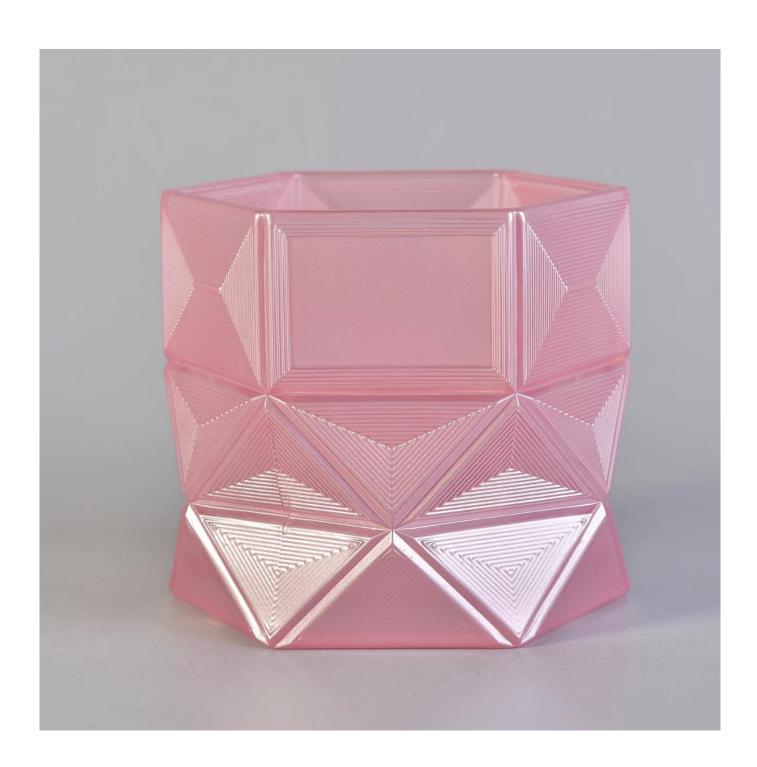

hexagon shaped glass candle holder, pink glass vessel for candle making

#### **Product Description**

| Product name   | hexagon shaped glass candle holder, pink glass vessel for candle making                      |  |  |
|----------------|----------------------------------------------------------------------------------------------|--|--|
| Specification  | Top dia: 110mm Bottom dia: 110mm Height: 92mm Capacity: 456ml Weight: 680g                   |  |  |
| Sample time    | 5 days if at exist shaped and size of glass     1. 5 days if need new shape or size of glass |  |  |
| Packing        | Normal packing, Individual gift box, PVC box, window box, color box, white box, etc          |  |  |
| Delivery time  | Within 35 days after the sample and order confirmed                                          |  |  |
| Payment term   | 30% deposit by T/T in advance and the balance against the copy of B/L                        |  |  |
| Shipment       | By sea,by air,by Express and your shipping agent is acceptable                               |  |  |
| Usage Occasion | Home decor, Wedding Decoration, Wedding Favors, Decoration enhancement,                      |  |  |