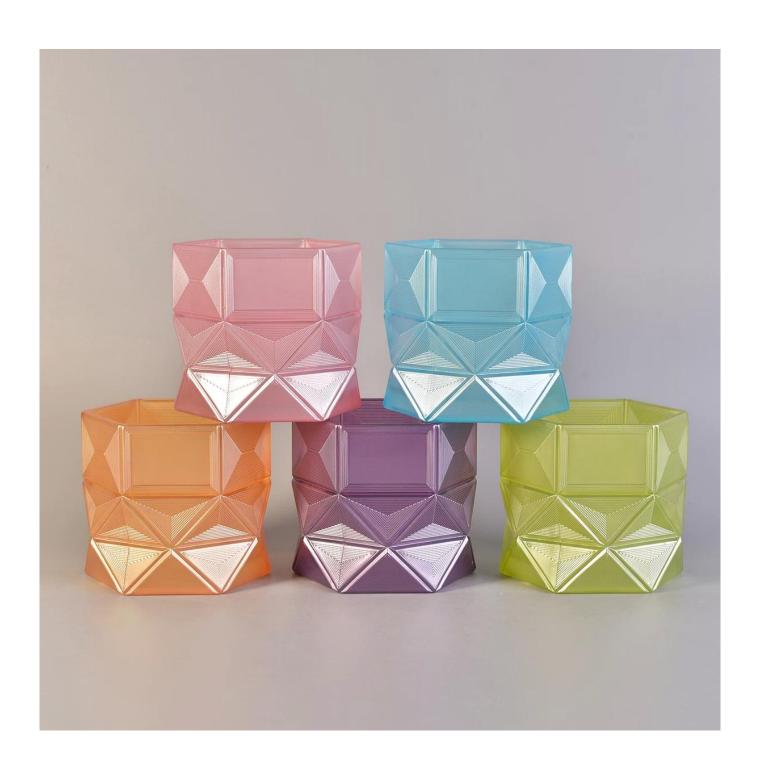

hexagon shaped glass candle holder, pink glass vessel for candle making

#### **Product Description**

| Product name   | hexagon shaped glass candle holder, pink glass vessel for candle making                      |  |  |
|----------------|----------------------------------------------------------------------------------------------|--|--|
| Specification  | Top dia: 110mm Bottom dia: 110mm Height: 92mm Capacity: 456ml Weight: 680g                   |  |  |
| Sample time    | 5 days if at exist shaped and size of glass     1. 5 days if need new shape or size of glass |  |  |
| Packing        | Normal packing, Individual gift box, PVC box, window box, color box, white box, etc          |  |  |
| Delivery time  | Within 35 days after the sample and order confirmed                                          |  |  |
| Payment term   | 30% deposit by T/T in advance and the balance against the copy of B/L                        |  |  |
| Shipment       | By sea,by air,by Express and your shipping agent is acceptable                               |  |  |
| Usage Occasion | Home decor, Wedding Decoration, Wedding Favors, Decoration enhancement,                      |  |  |