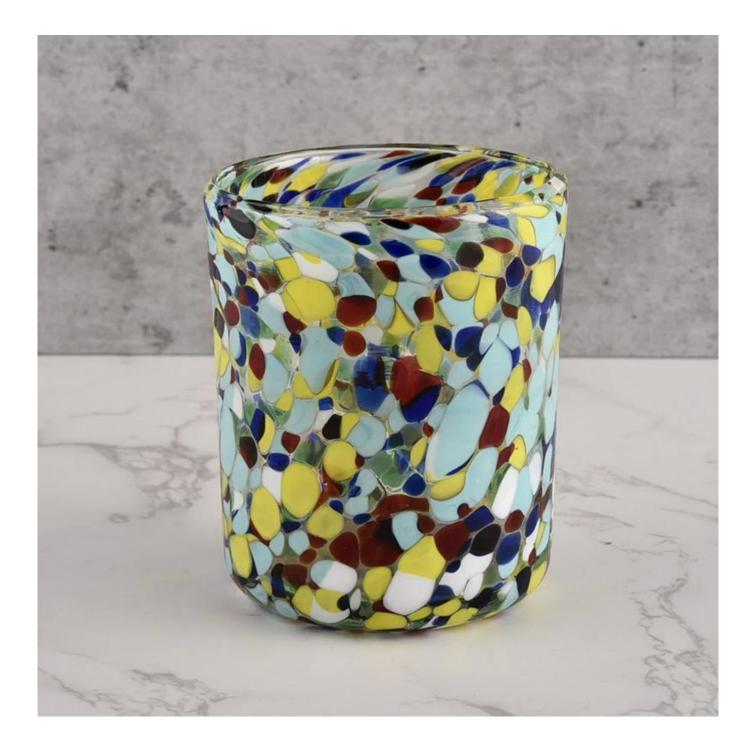

Handmade stained glass candle jar from **<u>Sunny Glassware</u>** 

## Award-winning Design Team

won the trust of many upscale brands

**Product Description** 

A Contraction

| product name  | Handmade stained glass candle jar from <u>Sunny Glassware</u>                                                       |  |  |
|---------------|---------------------------------------------------------------------------------------------------------------------|--|--|
| Sample time   | <ol> <li>5 days if at exist shaped and size of glass</li> <li>15 days if need new shape or size of glass</li> </ol> |  |  |
| Measure(mm)   | Item No.:SGLYP21072606<br>Top dia: 80mm<br>Bottom dia: 70mm<br>Height:95mm<br>Weight:261g<br>Capacity: 320ml        |  |  |
| Packing       | Normal packing,Individual gift box, PVC box, window box, color box, white box, et                                   |  |  |
| Delivery time | Within 35 days after the sample and order confirmed                                                                 |  |  |
| Payment term  | 30% deposit by T/T in advance and the balance against the copy of B/L                                               |  |  |
| Shipment      | By sea,by air,by Express and your shipping agent is acceptable                                                      |  |  |