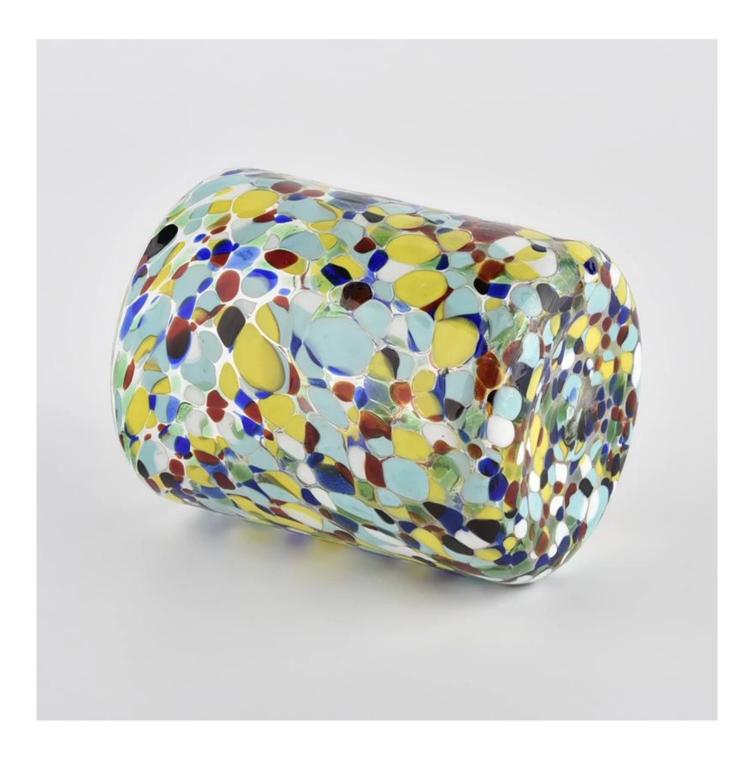

Handmade stained glass candle jar from **<u>Sunny Glassware</u>** 

## Award-winning Design Team

won the trust of many upscale brands

**Product Description** 

A Contraction

| product name  | Handmade stained glass candle jar from <u>Sunny Glassware</u>                                                       |  |  |
|---------------|---------------------------------------------------------------------------------------------------------------------|--|--|
| Sample time   | <ol> <li>5 days if at exist shaped and size of glass</li> <li>15 days if need new shape or size of glass</li> </ol> |  |  |
| Measure(mm)   | Item No.:SGLYP21072606<br>Top dia: 80mm<br>Bottom dia: 70mm<br>Height:95mm<br>Weight:261g<br>Capacity: 320ml        |  |  |
| Packing       | Normal packing,Individual gift box, PVC box, window box, color box, white box, et                                   |  |  |
| Delivery time | Within 35 days after the sample and order confirmed                                                                 |  |  |
| Payment term  | 30% deposit by T/T in advance and the balance against the copy of B/L                                               |  |  |
| Shipment      | By sea,by air,by Express and your shipping agent is acceptable                                                      |  |  |