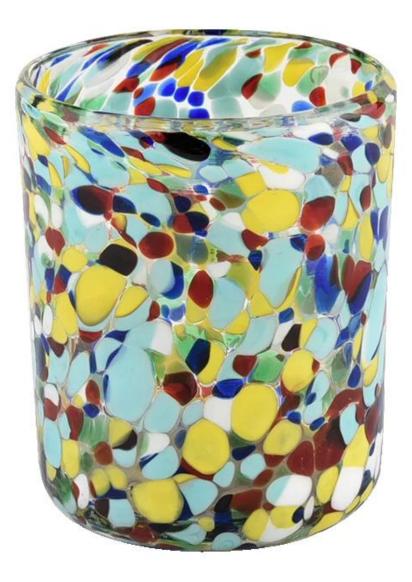

Handmade stained glass candle jar from **<u>Sunny Glassware</u>** 

## Award-winning Design Team

won the trust of many upscale brands

**Product Description** 

A Contraction

| product name  | Handmade stained glass candle jar from <u>Sunny Glassware</u>                                                       |  |  |
|---------------|---------------------------------------------------------------------------------------------------------------------|--|--|
| Sample time   | <ol> <li>5 days if at exist shaped and size of glass</li> <li>15 days if need new shape or size of glass</li> </ol> |  |  |
| Measure(mm)   | Item No.:SGLYP21072606<br>Top dia: 80mm<br>Bottom dia: 70mm<br>Height:95mm<br>Weight:261g<br>Capacity: 320ml        |  |  |
| Packing       | Normal packing,Individual gift box, PVC box, window box, color box, white box, et                                   |  |  |
| Delivery time | Within 35 days after the sample and order confirmed                                                                 |  |  |
| Payment term  | 30% deposit by T/T in advance and the balance against the copy of B/L                                               |  |  |
| Shipment      | By sea,by air,by Express and your shipping agent is acceptable                                                      |  |  |