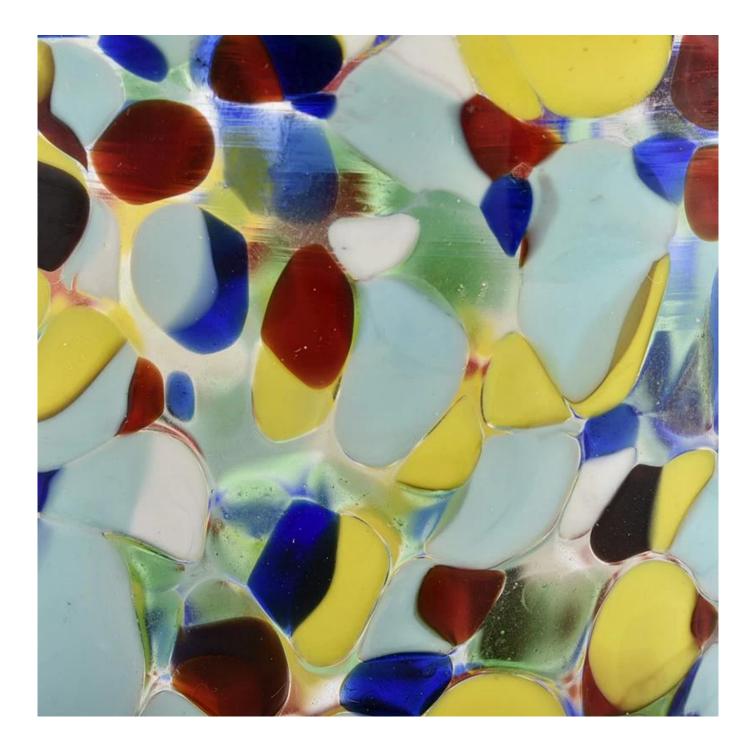

Handmade stained glass candle jar from **<u>Sunny Glassware</u>** 

## Award-winning Design Team

won the trust of many upscale brands

**Product Description** 

A Contraction

| product name  | Handmade stained glass candle jar from <u>Sunny Glassware</u>                                                       |  |  |
|---------------|---------------------------------------------------------------------------------------------------------------------|--|--|
| Sample time   | <ol> <li>5 days if at exist shaped and size of glass</li> <li>15 days if need new shape or size of glass</li> </ol> |  |  |
| Measure(mm)   | Item No.:SGLYP21072606<br>Top dia: 80mm<br>Bottom dia: 70mm<br>Height:95mm<br>Weight:261g<br>Capacity: 320ml        |  |  |
| Packing       | Normal packing,Individual gift box, PVC box, window box, color box, white box, et                                   |  |  |
| Delivery time | Within 35 days after the sample and order confirmed                                                                 |  |  |
| Payment term  | 30% deposit by T/T in advance and the balance against the copy of B/L                                               |  |  |
| Shipment      | By sea,by air,by Express and your shipping agent is acceptable                                                      |  |  |