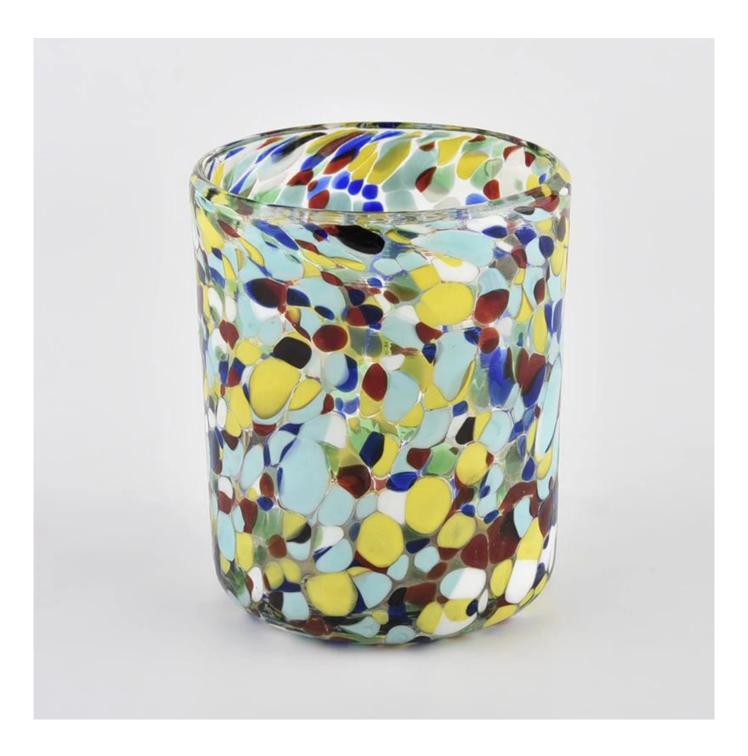

Handmade stained glass candle jar from **<u>Sunny Glassware</u>** 

## Award-winning Design Team

won the trust of many upscale brands

**Product Description** 

A Contraction

| product name  | Handmade stained glass candle jar from <u>Sunny Glassware</u>                                                       |  |  |
|---------------|---------------------------------------------------------------------------------------------------------------------|--|--|
| Sample time   | <ol> <li>5 days if at exist shaped and size of glass</li> <li>15 days if need new shape or size of glass</li> </ol> |  |  |
| Measure(mm)   | Item No.:SGLYP21072606<br>Top dia: 80mm<br>Bottom dia: 70mm<br>Height:95mm<br>Weight:261g<br>Capacity: 320ml        |  |  |
| Packing       | Normal packing,Individual gift box, PVC box, window box, color box, white box, et                                   |  |  |
| Delivery time | Within 35 days after the sample and order confirmed                                                                 |  |  |
| Payment term  | 30% deposit by T/T in advance and the balance against the copy of B/L                                               |  |  |
| Shipment      | By sea,by air,by Express and your shipping agent is acceptable                                                      |  |  |