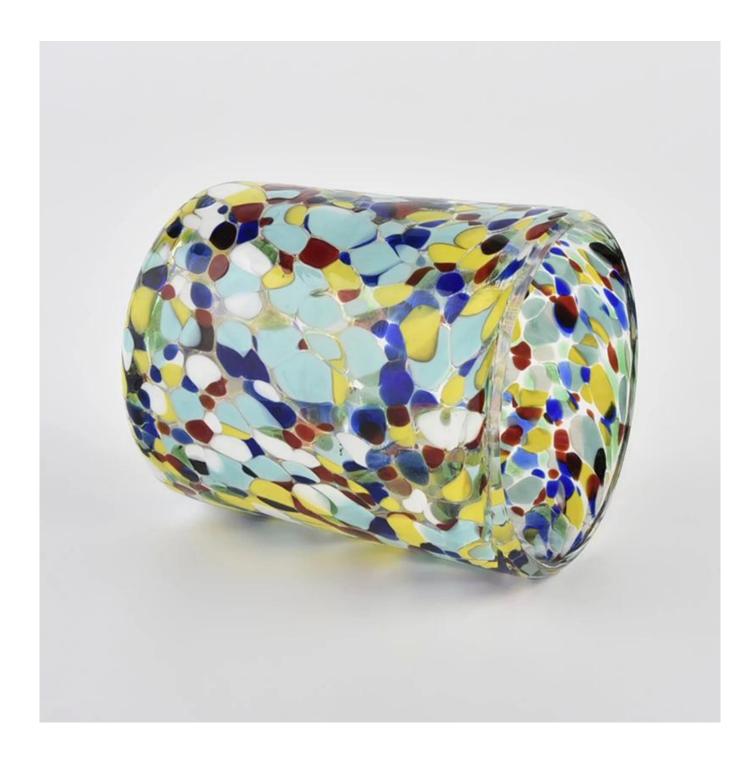

Handmade stained glass candle jar from **<u>Sunny Glassware</u>** 

## Award-winning Design Team

won the trust of many upscale brands

**Product Description** 

A Contraction

| product name  | Handmade stained glass candle jar from <u>Sunny Glassware</u>                                                       |  |  |
|---------------|---------------------------------------------------------------------------------------------------------------------|--|--|
| Sample time   | <ol> <li>5 days if at exist shaped and size of glass</li> <li>15 days if need new shape or size of glass</li> </ol> |  |  |
| Measure(mm)   | Item No.:SGLYP21072606<br>Top dia: 80mm<br>Bottom dia: 70mm<br>Height:95mm<br>Weight:261g<br>Capacity: 320ml        |  |  |
| Packing       | Normal packing,Individual gift box, PVC box, window box, color box, white box, et                                   |  |  |
| Delivery time | Within 35 days after the sample and order confirmed                                                                 |  |  |
| Payment term  | 30% deposit by T/T in advance and the balance against the copy of B/L                                               |  |  |
| Shipment      | By sea,by air,by Express and your shipping agent is acceptable                                                      |  |  |