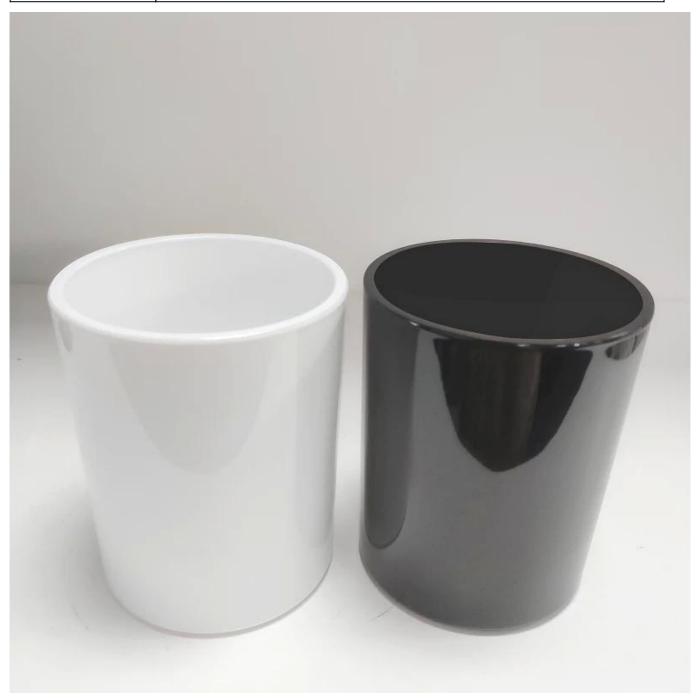

## glass candle vessels in glossy black and glossy white

#### **Product Description**

| product name | glass candle vessels in glossy black and glossy white                                        |
|--------------|----------------------------------------------------------------------------------------------|
| Sample time  | 5 days if at exist shaped and size of glass     1. 5 days if need new shape or size of glass |
| Measure(mm)  | Item#SG8198 Top dia:81mm Bottom dia: 76mm Height:98mm Capacity: 300ml MOQ: 3000 PCS          |