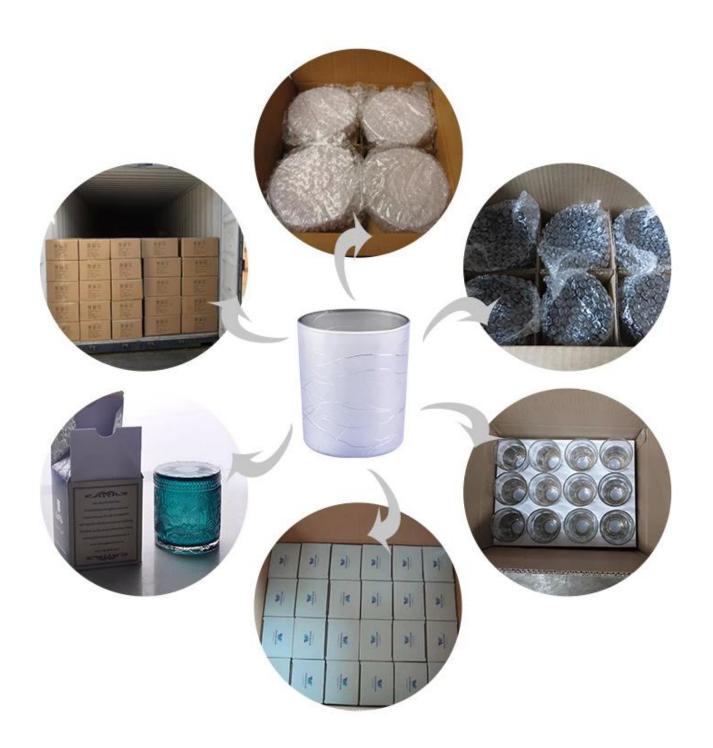

| Packing        | Normal packing,Individual gift box, PVC box, window box, color box, white box, etc |
|----------------|------------------------------------------------------------------------------------|
| Delivery time  | Within 35 days after the sample and order confirmed                                |
| Payment term   | 30% deposit by T/T in advance and the balance against the copy of B/L              |
| Shipment       | By sea,by air,by Express and your shipping agent is acceptable                     |
| Usage Occasion | Home decor, Wedding Decoration, Wedding Favors, Decoration enhancement,            |

### **Packaging & Shipping**

We also have **our own professional and international logistic team** for your service.

We are your best choice without any concern.