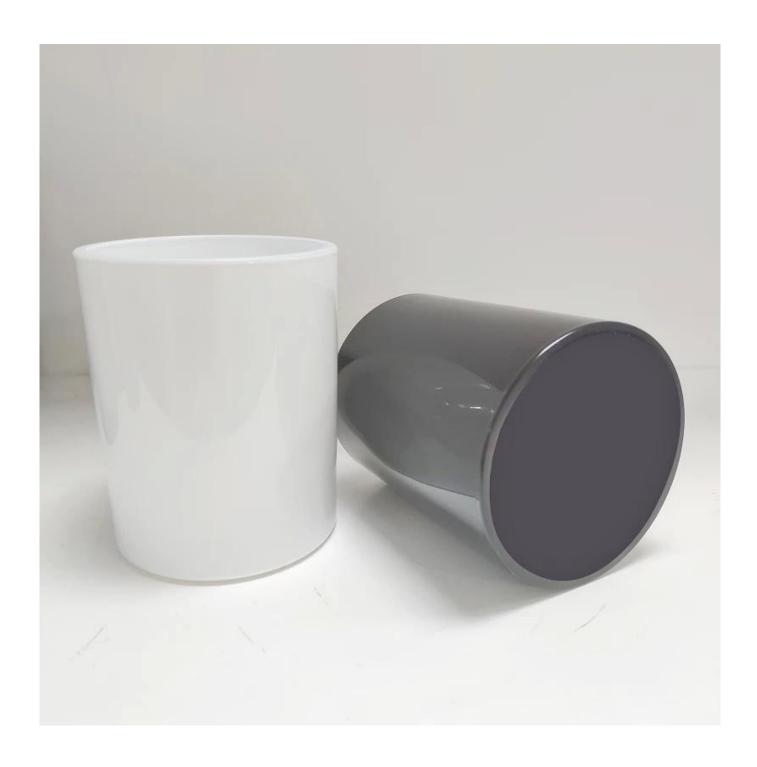

## glass candle vessels in glossy black and glossy white

#### **Product Description**

| product name | glass candle vessels in glossy black and glossy white                                        |
|--------------|----------------------------------------------------------------------------------------------|
| Sample time  | 5 days if at exist shaped and size of glass     1. 5 days if need new shape or size of glass |
| Measure(mm)  | Item#SG8198 Top dia:81mm Bottom dia: 76mm Height:98mm Capacity: 300ml MOQ: 3000 PCS          |