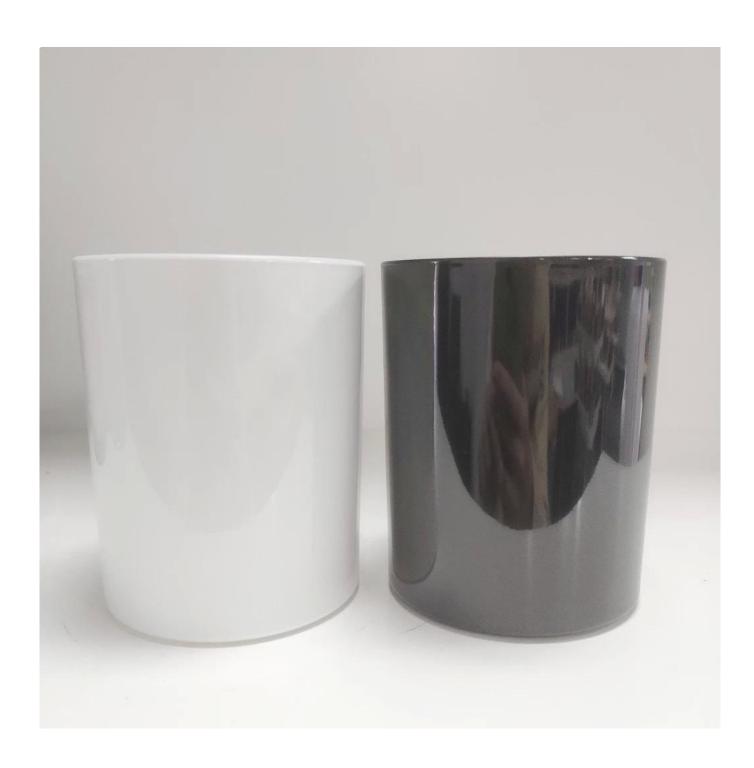

## glass candle vessels in glossy black and glossy white

#### **Product Description**

| product name | glass candle vessels in glossy black and glossy white                                        |
|--------------|----------------------------------------------------------------------------------------------|
| Sample time  | 5 days if at exist shaped and size of glass     1. 5 days if need new shape or size of glass |
| Measure(mm)  | Item#SG8198 Top dia:81mm Bottom dia: 76mm Height:98mm Capacity: 300ml MOQ: 3000 PCS          |