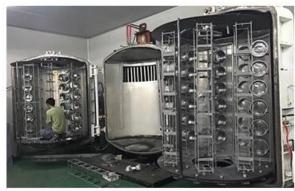

### **Process Craft**

### **DEEP PROCESSING**

01
ELECTROPLATING

02 LASER ENGRAVING

03 SPRAYING

04
VACUUM
ELECTROPLATING

05 SCREEN PRINTING