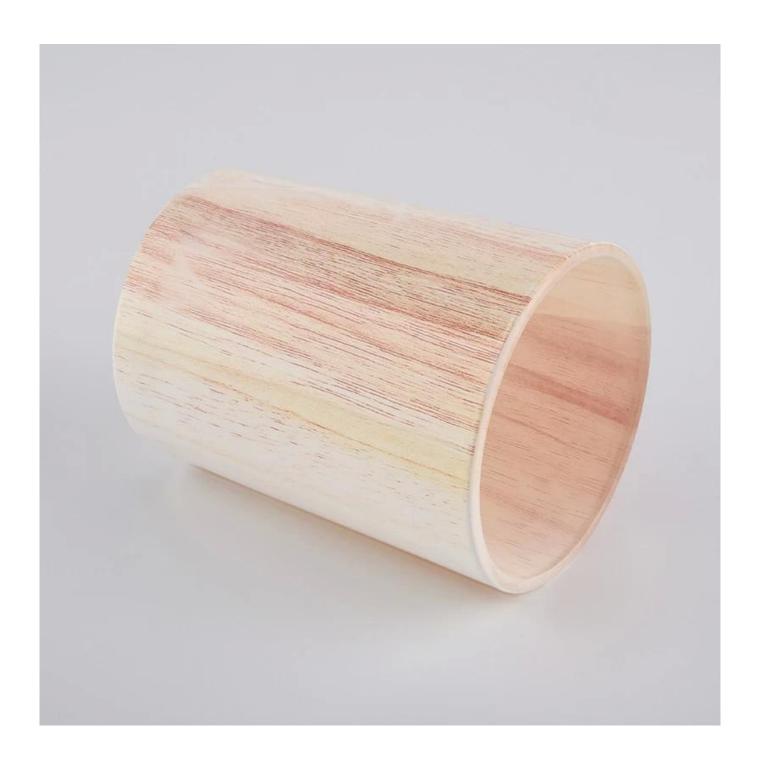

glass candle jars with wood texture

| Product Name  | glass candle jars with wood texture                                                                                                                                                                                     |  |  |
|---------------|-------------------------------------------------------------------------------------------------------------------------------------------------------------------------------------------------------------------------|--|--|
| Sample time   | 1. 5 days if at exist shaped and size of glass 2. 15 days if need new shape or size of glass  SGJD20051334 Top dia: 75mm Bottom dia: 70mm Height: 95mm Weight: 265g Capacity: 268ml glass candle jars with wood texture |  |  |
| Measure(mm)   |                                                                                                                                                                                                                         |  |  |
| Packing       | Normal packing, Individual gift box, PVC box, window box, color box, white box,                                                                                                                                         |  |  |
| Delivery time | Within 35 days after the sample and order confirmed                                                                                                                                                                     |  |  |