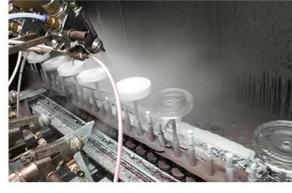

### **Process Craft**

### **DEEP PROCESSING**

01
ELECTROPLATING

02 LASER ENGRAVING

03 SPRAYING

04
VACUUM
ELECTROPLATING

05 SCREEN PRINTING