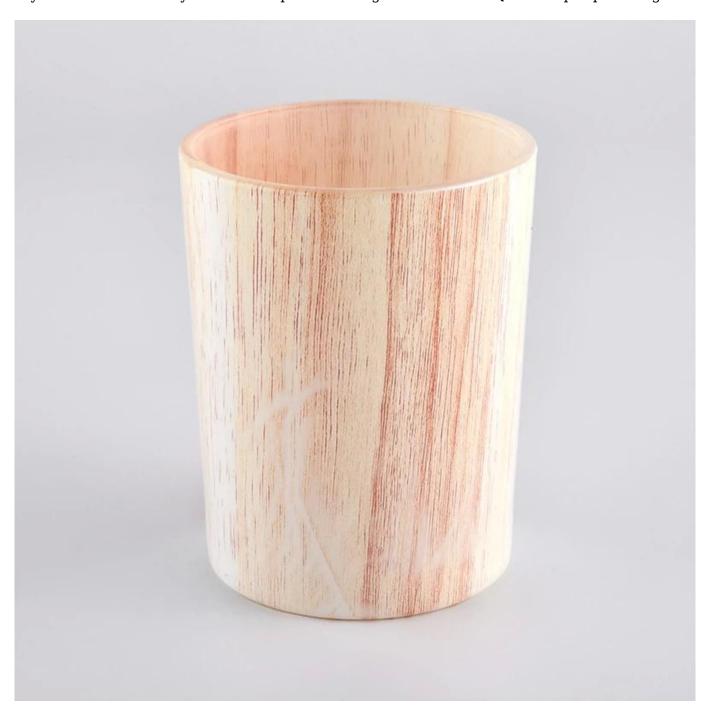

glass candle jars with wood texture

| Product Name  | glass candle jars with wood texture                                                                                                                                                                                     |  |  |
|---------------|-------------------------------------------------------------------------------------------------------------------------------------------------------------------------------------------------------------------------|--|--|
| Sample time   | 1. 5 days if at exist shaped and size of glass 2. 15 days if need new shape or size of glass  SGJD20051334 Top dia: 75mm Bottom dia: 70mm Height: 95mm Weight: 265g Capacity: 268ml glass candle jars with wood texture |  |  |
| Measure(mm)   |                                                                                                                                                                                                                         |  |  |
| Packing       | Normal packing, Individual gift box, PVC box, window box, color box, white box,                                                                                                                                         |  |  |
| Delivery time | Within 35 days after the sample and order confirmed                                                                                                                                                                     |  |  |