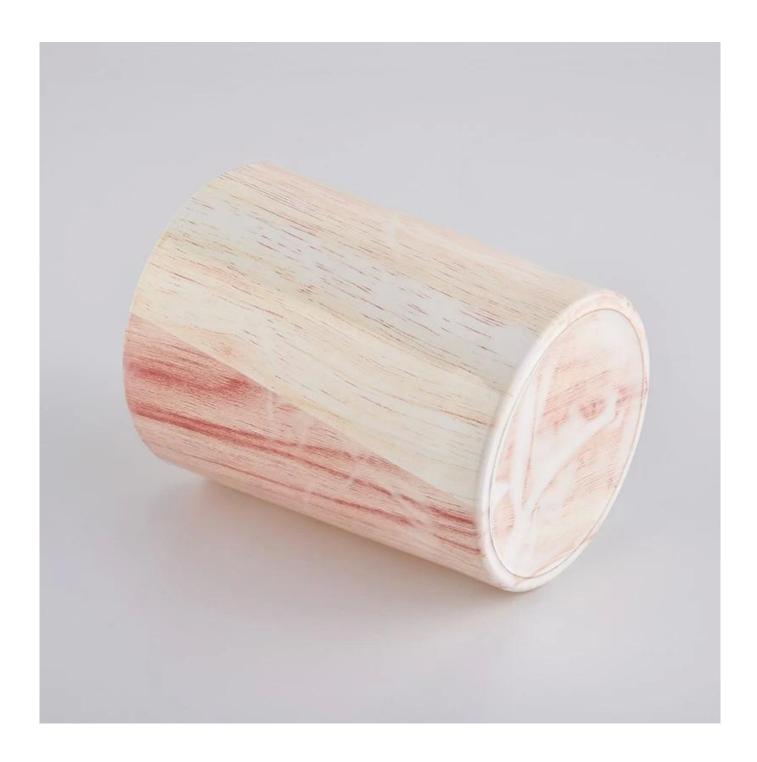

glass candle jars with wood texture

| Product Name  | glass candle jars with wood texture                                                                                                                                                                                     |  |  |
|---------------|-------------------------------------------------------------------------------------------------------------------------------------------------------------------------------------------------------------------------|--|--|
| Sample time   | 1. 5 days if at exist shaped and size of glass 2. 15 days if need new shape or size of glass  SGJD20051334 Top dia: 75mm Bottom dia: 70mm Height: 95mm Weight: 265g Capacity: 268ml glass candle jars with wood texture |  |  |
| Measure(mm)   |                                                                                                                                                                                                                         |  |  |
| Packing       | Normal packing, Individual gift box, PVC box, window box, color box, white box,                                                                                                                                         |  |  |
| Delivery time | Within 35 days after the sample and order confirmed                                                                                                                                                                     |  |  |