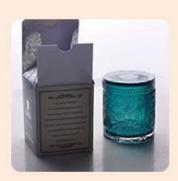

### **Product Description**

All the pictures on this site are copyrighted by Sunny Glassware. Any unauthorized copy will

be regarded as copyright infringement.

This **candle bowl** is made of sodalime in high quality. It is suitable for all kinds of candle or soy wax. We can do any customized print on the glass. Finish MOQ is 3000pcs per design.