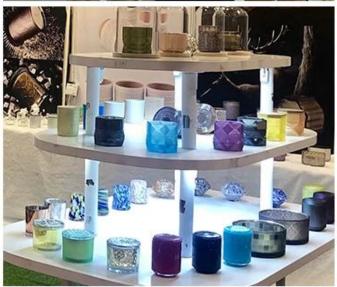

glass candle jars with wood texture

| Product Name  | glass candle jars with wood texture                                                                                                                                                                                     |  |  |
|---------------|-------------------------------------------------------------------------------------------------------------------------------------------------------------------------------------------------------------------------|--|--|
| Sample time   | 1. 5 days if at exist shaped and size of glass 2. 15 days if need new shape or size of glass  SGJD20051334 Top dia: 75mm Bottom dia: 70mm Height: 95mm Weight: 265g Capacity: 268ml glass candle jars with wood texture |  |  |
| Measure(mm)   |                                                                                                                                                                                                                         |  |  |
| Packing       | Normal packing, Individual gift box, PVC box, window box, color box, white box,                                                                                                                                         |  |  |
| Delivery time | Within 35 days after the sample and order confirmed                                                                                                                                                                     |  |  |