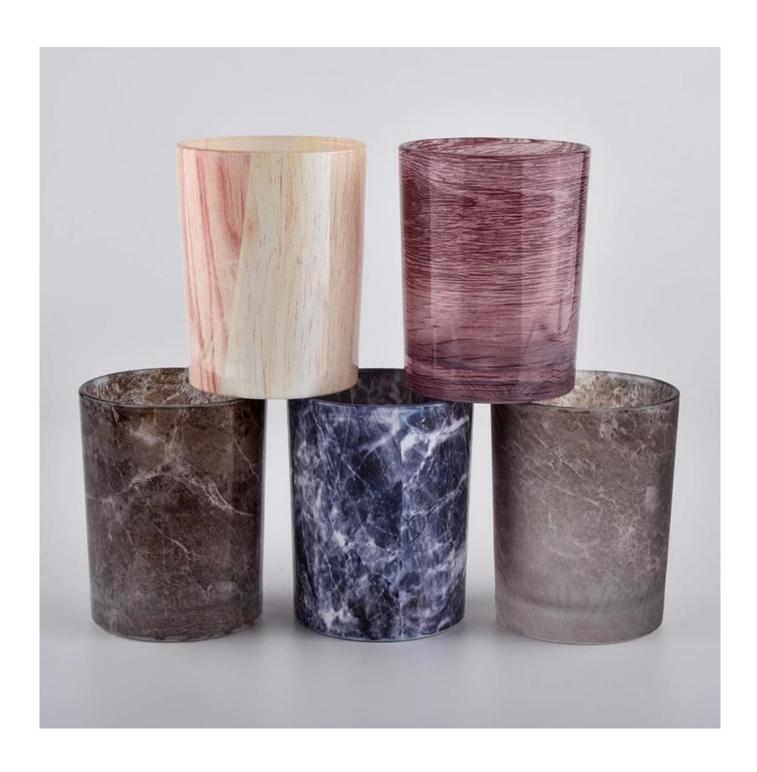

glass candle jars with wood texture

### **Product Description**

All the pictures on this site are copyrighted by Sunny Glassware. Any unauthorized copy will

be regarded as copyright infringement.

This **candle bowl** is made of sodalime in high quality. It is suitable for all kinds of candle or soy wax. We can do any customized print on the glass. Finish MOQ is 3000pcs per design.