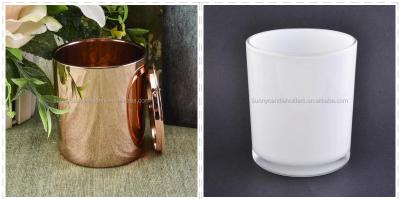

glass candle jar with wooden lid, cylinder 12 oz glass container for candle making

Such a large and abundant sample room

### No second Co.in China

Our QC is more QC than our customer's QC

**Product Description** 

| Product name   | 12 oz glass candle vessel with wooden lid, cylinder plain glass candle container                                    |
|----------------|---------------------------------------------------------------------------------------------------------------------|
| Specification  | Top dia: 88mm<br>Bottom dia: 83mm<br>Height: 100mm<br>Weight: 390g<br>Capacity: 395ml                               |
| Sample time    | <ol> <li>5 days if at exist shaped and size of glass</li> <li>15 days if need new shape or size of glass</li> </ol> |
| Packing        | Normal packing, Individual gift box, PVC box, window box, color box, white box, etc                                 |
| Delivery time  | Within 35 days after the sample and order confirmed                                                                 |
| Payment term   | 30% deposit by T/T in advance and the balance against the copy of B/L                                               |
| Shipment       | By sea,by air,by Express and your shipping agent is acceptable                                                      |
| Usage Occasion | Home decor, Wedding Decoration, Wedding Favors, Decoration enhancement,                                             |