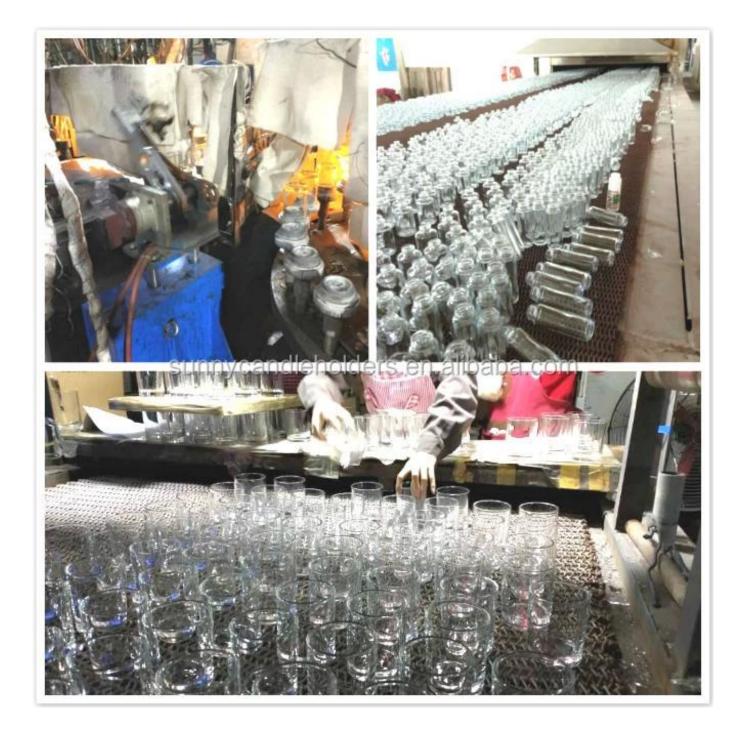

**Process Craft** 

### **DEEP PROCESSING**

# **01** electroplating

## **02** LASER ENGRAVING

**03** SPRAYING

## 04 VACUUM ELECTROPLATING

**05** SCREEN PRINTING