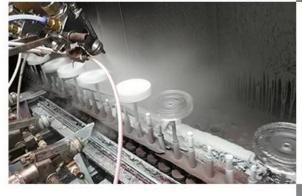

**Process Craft** 

### **DEEP PROCESSING**

## **02** LASER ENGRAVING

**03** SPRAYING