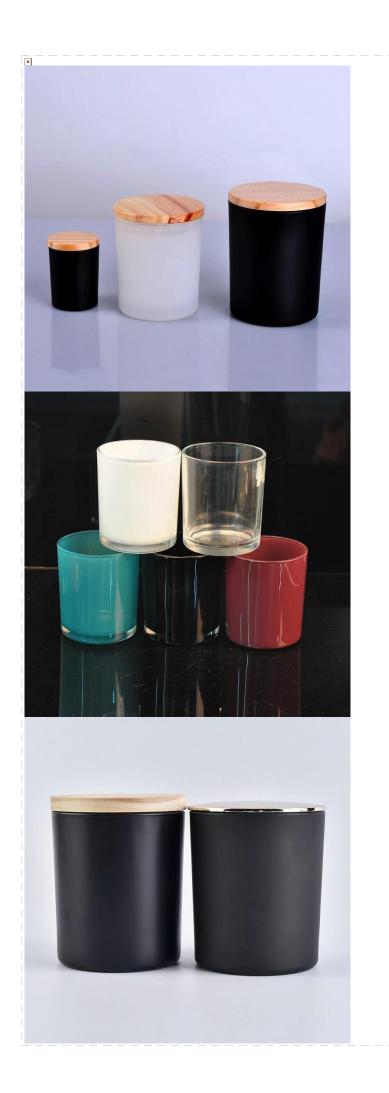

glass candle jar with wooden lid, cylinder 12 oz glass container for candle making

Such a large and abundant sample room

### No second Co.in China

Our QC is more QC than our customer's QC

**Product Description** 

| Product name   | 12 oz glass candle vessel with wooden lid, cylinder plain glass candle container                                    |
|----------------|---------------------------------------------------------------------------------------------------------------------|
| Specification  | Top dia: 88mm<br>Bottom dia: 83mm<br>Height: 100mm<br>Weight: 390g<br>Capacity: 395ml                               |
| Sample time    | <ol> <li>5 days if at exist shaped and size of glass</li> <li>15 days if need new shape or size of glass</li> </ol> |
| Packing        | Normal packing, Individual gift box, PVC box, window box, color box, white box, etc                                 |
| Delivery time  | Within 35 days after the sample and order confirmed                                                                 |
| Payment term   | 30% deposit by T/T in advance and the balance against the copy of B/L                                               |
| Shipment       | By sea,by air,by Express and your shipping agent is acceptable                                                      |
| Usage Occasion | Home decor, Wedding Decoration, Wedding Favors, Decoration enhancement,                                             |