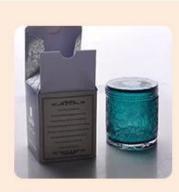

glass candle jar with wooden lid, cylinder 12 oz glass container for candle making

Such a large and abundant sample room

### No second Co.in China

Our QC is more QC than our customer's QC

**Product Description** 

| Product name   | 12 oz glass candle vessel with wooden lid, cylinder plain glass candle container                                    |
|----------------|---------------------------------------------------------------------------------------------------------------------|
| Specification  | Top dia: 88mm<br>Bottom dia: 83mm<br>Height: 100mm<br>Weight: 390g<br>Capacity: 395ml                               |
| Sample time    | <ol> <li>5 days if at exist shaped and size of glass</li> <li>15 days if need new shape or size of glass</li> </ol> |
| Packing        | Normal packing, Individual gift box, PVC box, window box, color box, white box, etc                                 |
| Delivery time  | Within 35 days after the sample and order confirmed                                                                 |
| Payment term   | 30% deposit by T/T in advance and the balance against the copy of B/L                                               |
| Shipment       | By sea,by air,by Express and your shipping agent is acceptable                                                      |
| Usage Occasion | Home decor, Wedding Decoration, Wedding Favors, Decoration enhancement,                                             |