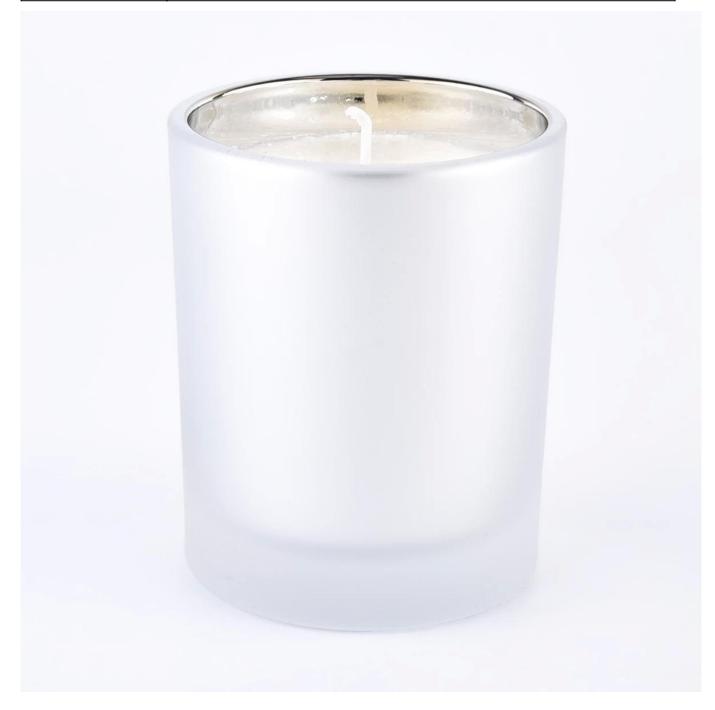

## Frosted white glass candle with metallic silver inside 8 oz

#### **Product Description**

| product name | frosted white glass candle with metallic silver inside 8 oz                                  |
|--------------|----------------------------------------------------------------------------------------------|
| Sample time  | 5 days if at exist shaped and size of glass     1. 5 days if need new shape or size of glass |
| Measure(mm)  | Item#SG8198 Top dia:81mm Bottom dia: 76mm Height:98mm Capacity: 3000ml MOQ: 3000 PCS         |