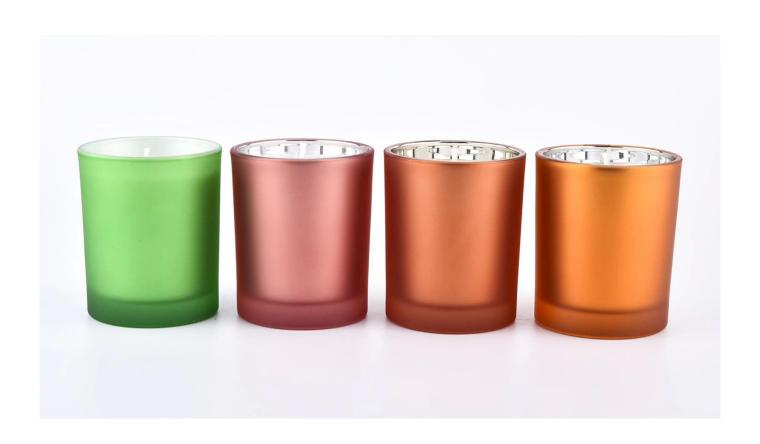

## Frosted white glass candle with metallic silver inside 8 oz

#### **Product Description**

| product name | frosted white glass candle with metallic silver inside 8 oz                                  |
|--------------|----------------------------------------------------------------------------------------------|
| Sample time  | 5 days if at exist shaped and size of glass     1. 5 days if need new shape or size of glass |
| Measure(mm)  | Item#SG8198 Top dia:81mm Bottom dia: 76mm Height:98mm Capacity: 3000ml MOQ: 3000 PCS         |