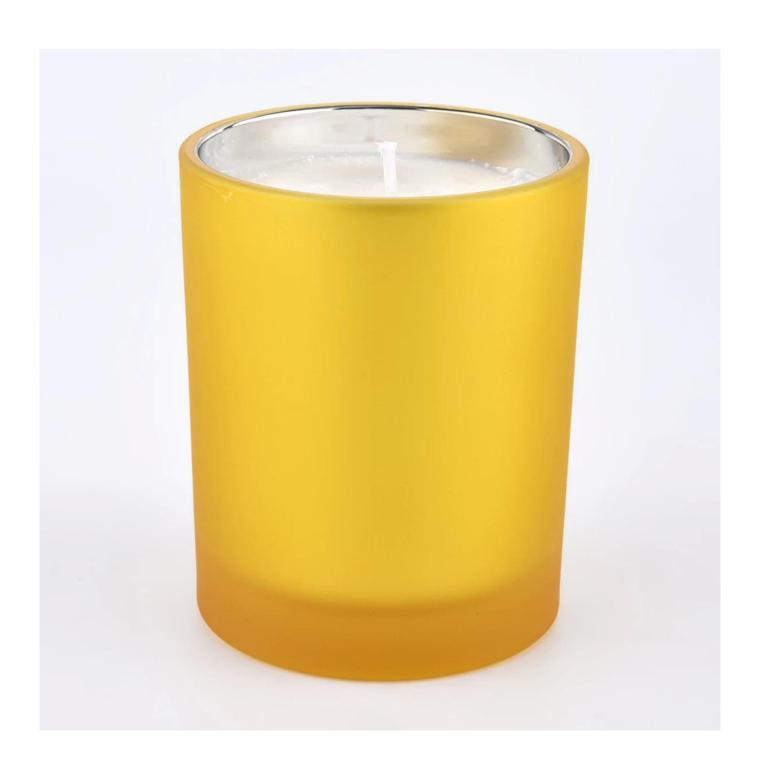

## Frosted white glass candle with metallic silver inside 8 oz

#### **Product Description**

| product name | frosted white glass candle with metallic silver inside 8 oz                                  |
|--------------|----------------------------------------------------------------------------------------------|
| Sample time  | 5 days if at exist shaped and size of glass     1. 5 days if need new shape or size of glass |
| Measure(mm)  | Item#SG8198 Top dia:81mm Bottom dia: 76mm Height:98mm Capacity: 3000ml MOQ: 3000 PCS         |