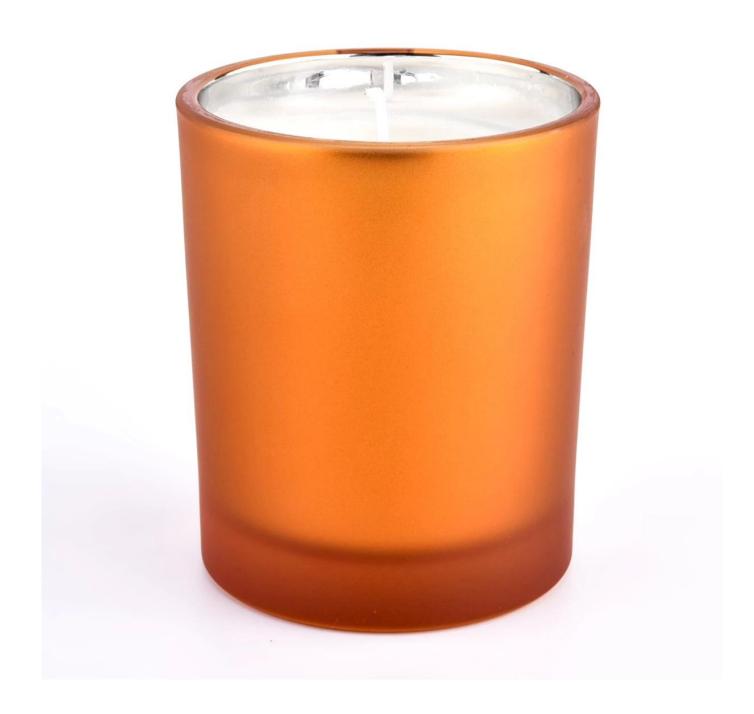

## Frosted white glass candle with metallic silver inside 8 oz

#### **Product Description**

| product name | frosted white glass candle with metallic silver inside 8 oz                                  |
|--------------|----------------------------------------------------------------------------------------------|
| Sample time  | 5 days if at exist shaped and size of glass     1. 5 days if need new shape or size of glass |
| Measure(mm)  | Item#SG8198 Top dia:81mm Bottom dia: 76mm Height:98mm Capacity: 3000ml MOQ: 3000 PCS         |