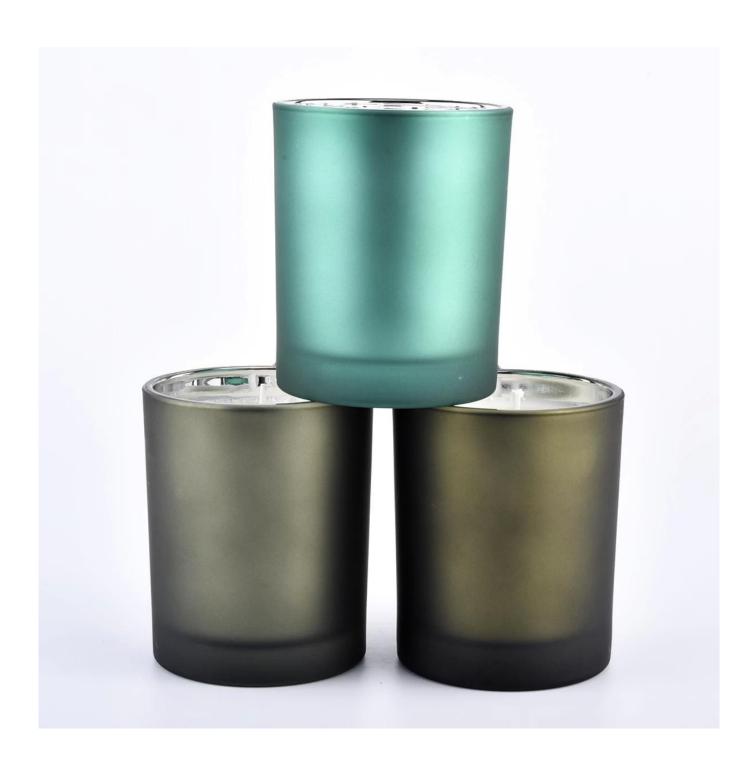

## Frosted white glass candle with metallic silver inside 8 oz

#### **Product Description**

| product name | frosted white glass candle with metallic silver inside 8 oz                                  |
|--------------|----------------------------------------------------------------------------------------------|
| Sample time  | 5 days if at exist shaped and size of glass     1. 5 days if need new shape or size of glass |
| Measure(mm)  | Item#SG8198 Top dia:81mm Bottom dia: 76mm Height:98mm Capacity: 3000ml MOQ: 3000 PCS         |