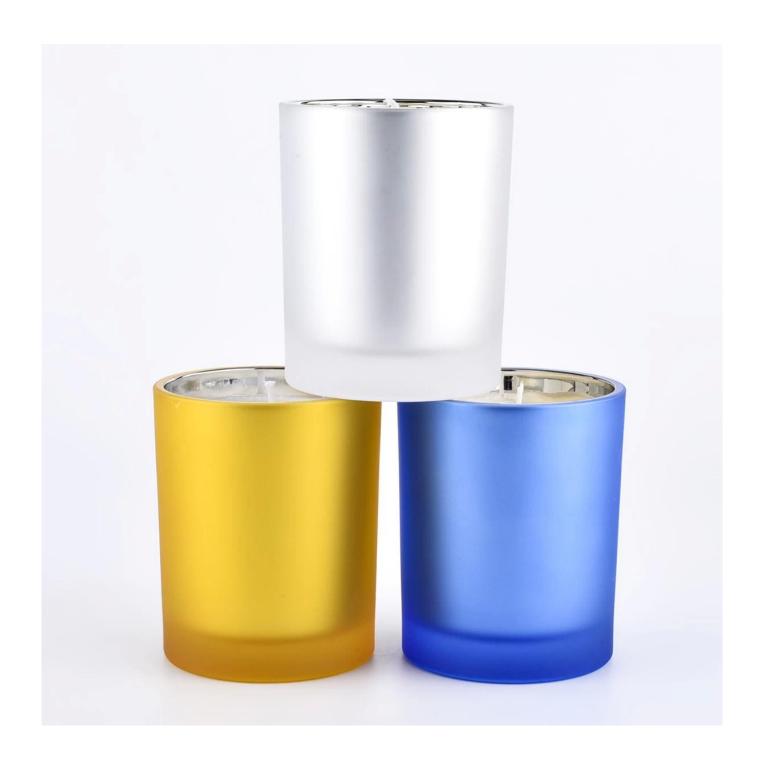

## Frosted white glass candle with metallic silver inside 8 oz

#### **Product Description**

| product name | frosted white glass candle with metallic silver inside 8 oz                                  |
|--------------|----------------------------------------------------------------------------------------------|
| Sample time  | 5 days if at exist shaped and size of glass     1. 5 days if need new shape or size of glass |
| Measure(mm)  | Item#SG8198 Top dia:81mm Bottom dia: 76mm Height:98mm Capacity: 3000ml MOQ: 3000 PCS         |