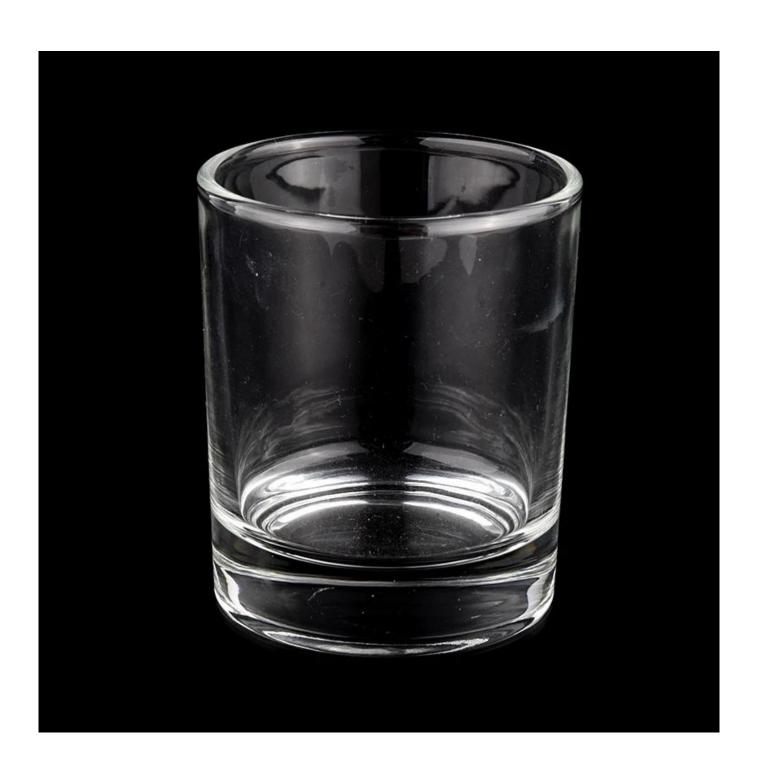

#### **Product Description**

| product name | empty wholesale glass candle vessels                                                                                |
|--------------|---------------------------------------------------------------------------------------------------------------------|
| Sample time  | <ol> <li>5 days if at exist shaped and size of glass</li> <li>15 days if need new shape or size of glass</li> </ol> |
| Measure(mm)  | item#SGJD22052701 Top dia: 78mm Bottom dia: 75mm Height: 92mm Weight: 355g Capacity: 265ml                          |
| Packing      | Normal packing,Individual gift box, PVC box, window box, color box, white box, etc                                  |