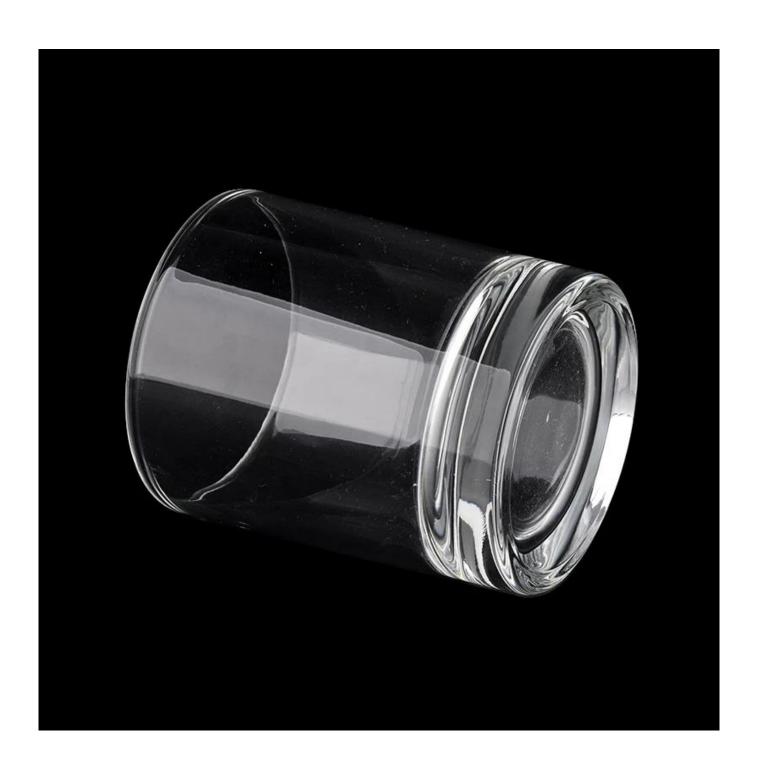

#### **Product Description**

| product name | empty wholesale glass candle vessels                                                                                |
|--------------|---------------------------------------------------------------------------------------------------------------------|
| Sample time  | <ol> <li>5 days if at exist shaped and size of glass</li> <li>15 days if need new shape or size of glass</li> </ol> |
| Measure(mm)  | item#SGJD22052701 Top dia: 78mm Bottom dia: 75mm Height: 92mm Weight: 355g Capacity: 265ml                          |
| Packing      | Normal packing,Individual gift box, PVC box, window box, color box, white box, etc                                  |