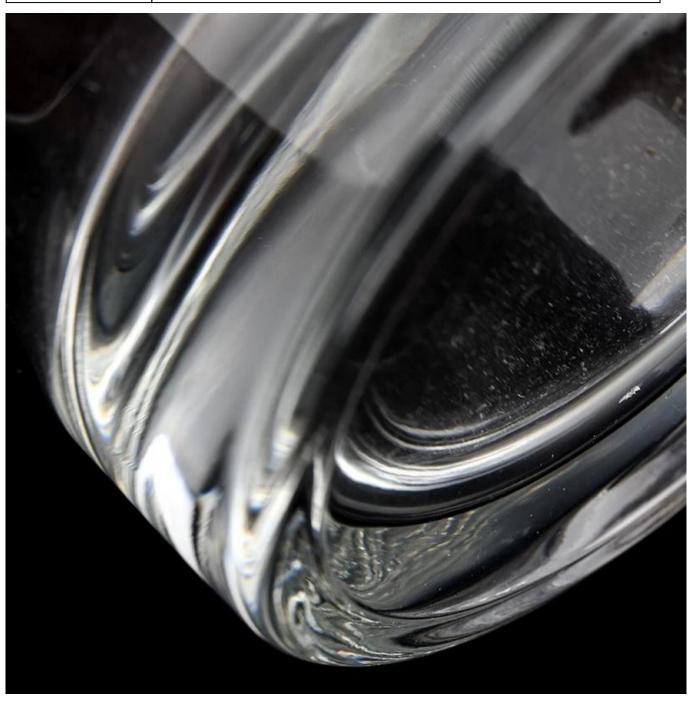

#### **Product Description**

| product name | empty wholesale glass candle vessels                                                                                |
|--------------|---------------------------------------------------------------------------------------------------------------------|
| Sample time  | <ol> <li>5 days if at exist shaped and size of glass</li> <li>15 days if need new shape or size of glass</li> </ol> |
| Measure(mm)  | item#SGJD22052701 Top dia: 78mm Bottom dia: 75mm Height: 92mm Weight: 355g Capacity: 265ml                          |
| Packing      | Normal packing,Individual gift box, PVC box, window box, color box, white box, etc                                  |