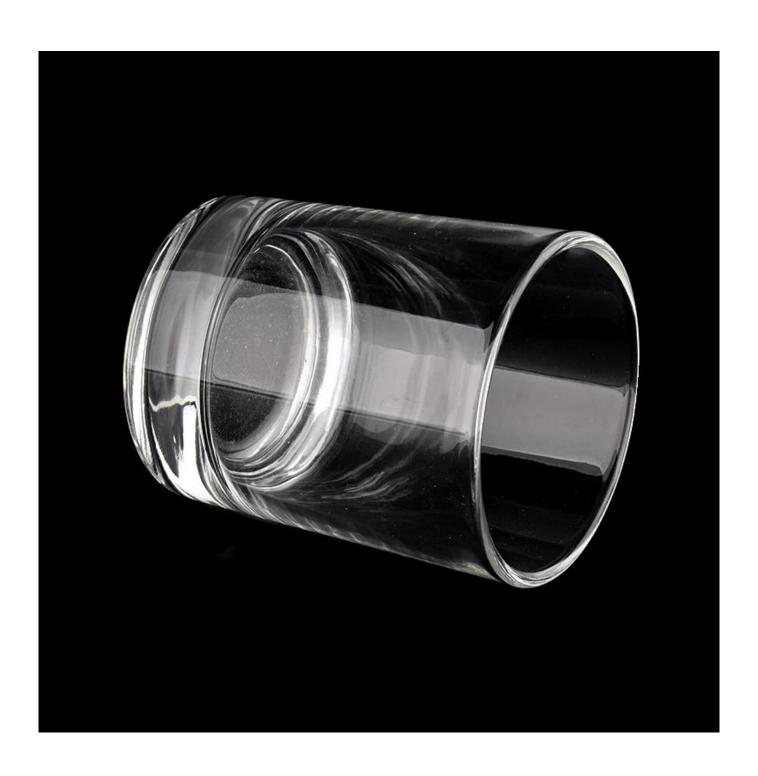

#### **Product Description**

| product name | empty wholesale glass candle vessels                                                                                |
|--------------|---------------------------------------------------------------------------------------------------------------------|
| Sample time  | <ol> <li>5 days if at exist shaped and size of glass</li> <li>15 days if need new shape or size of glass</li> </ol> |
| Measure(mm)  | item#SGJD22052701 Top dia: 78mm Bottom dia: 75mm Height: 92mm Weight: 355g Capacity: 265ml                          |
| Packing      | Normal packing,Individual gift box, PVC box, window box, color box, white box, etc                                  |