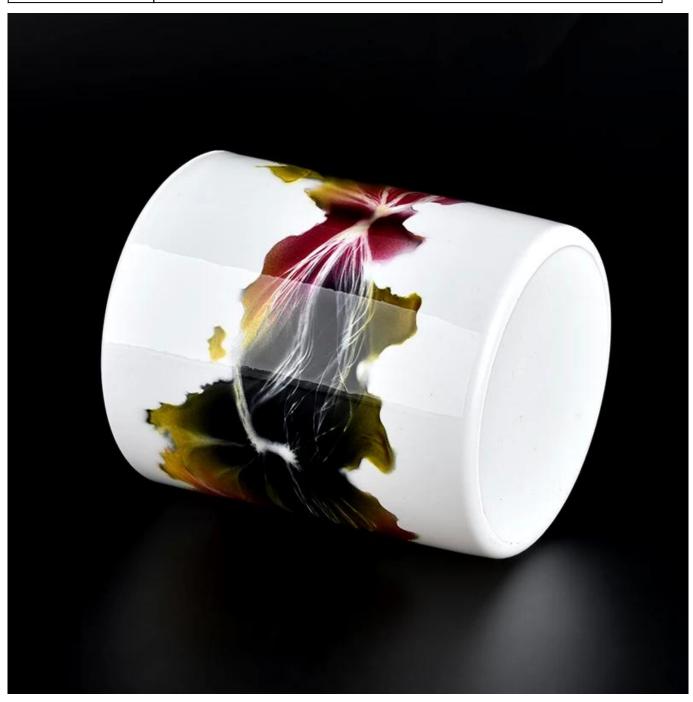

## empty glass candle jars with hand painting

#### **Product Description**

| product name | empty glass candle jars with hand painting                                                                          |
|--------------|---------------------------------------------------------------------------------------------------------------------|
| Sample time  | <ol> <li>5 days if at exist shaped and size of glass</li> <li>15 days if need new shape or size of glass</li> </ol> |
| Measure(mm)  | item#SGHY22040806 Top dia: 78 mm Bottom dia: 73 mm Height: 89 mm Weight: 267 g Capcity: 262ml                       |
| Packing      | Normal packing,Individual gift box, PVC box, window box, color box, white box, etc                                  |