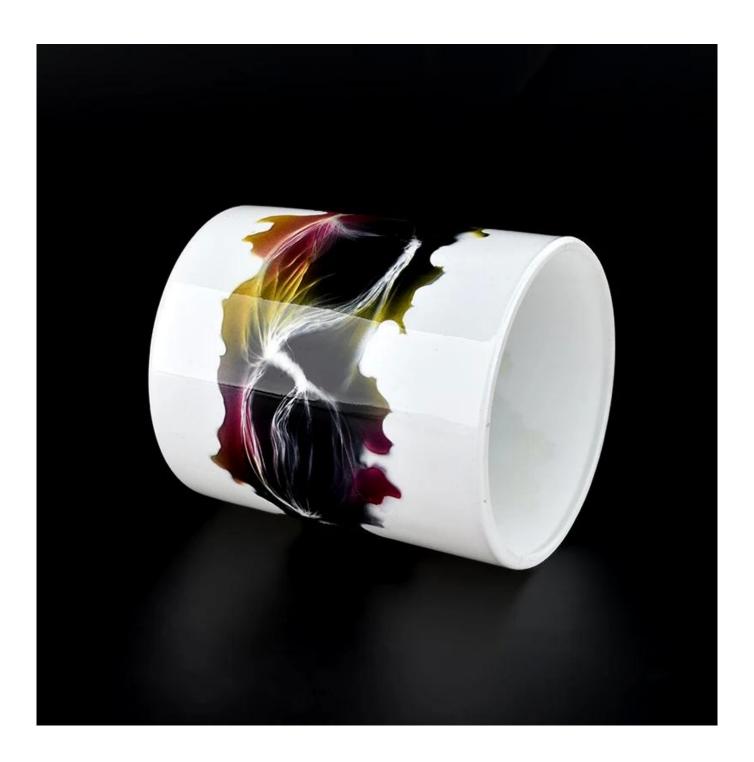

## empty glass candle jars with hand painting

#### **Product Description**

| product name | empty glass candle jars with hand painting                                                                          |
|--------------|---------------------------------------------------------------------------------------------------------------------|
| Sample time  | <ol> <li>5 days if at exist shaped and size of glass</li> <li>15 days if need new shape or size of glass</li> </ol> |
| Measure(mm)  | item#SGHY22040806 Top dia: 78 mm Bottom dia: 73 mm Height: 89 mm Weight: 267 g Capcity: 262ml                       |
| Packing      | Normal packing,Individual gift box, PVC box, window box, color box, white box, etc                                  |