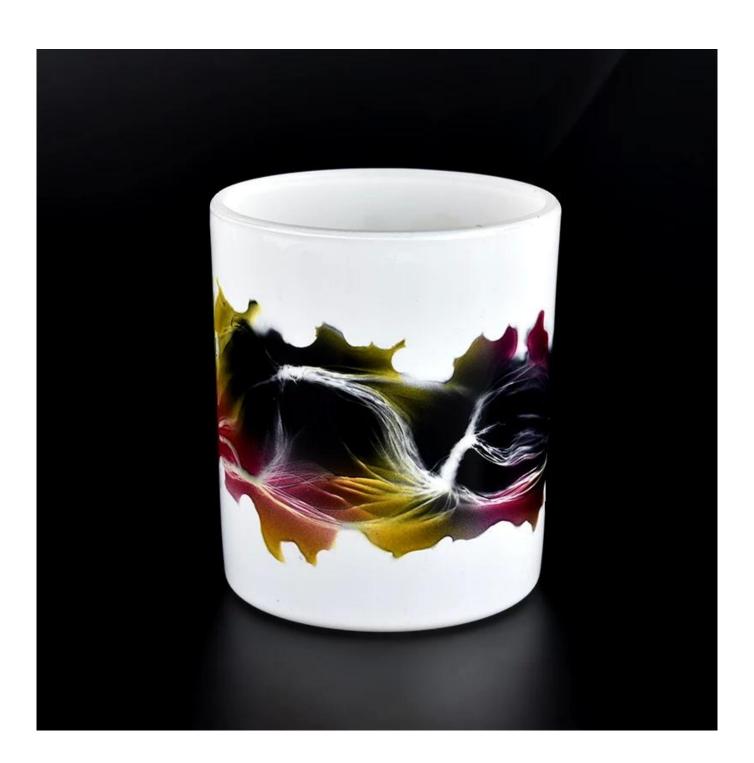

## empty glass candle jars with hand painting

#### **Product Description**

| product name | empty glass candle jars with hand painting                                                                          |
|--------------|---------------------------------------------------------------------------------------------------------------------|
| Sample time  | <ol> <li>5 days if at exist shaped and size of glass</li> <li>15 days if need new shape or size of glass</li> </ol> |
| Measure(mm)  | item#SGHY22040806 Top dia: 78 mm Bottom dia: 73 mm Height: 89 mm Weight: 267 g Capcity: 262ml                       |
| Packing      | Normal packing,Individual gift box, PVC box, window box, color box, white box, etc                                  |