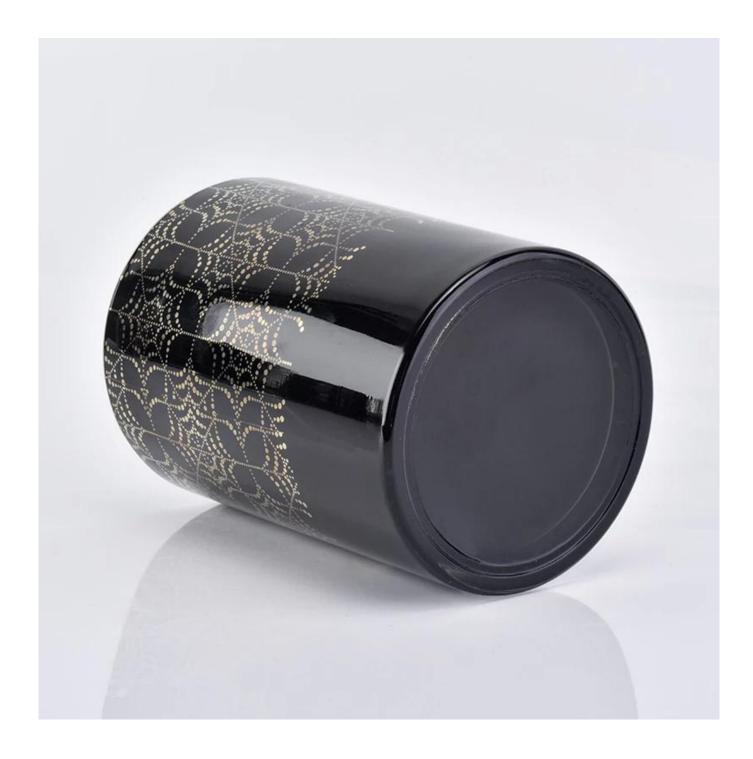

empty candle container glass jar, black glass candle holder for home decor

# Excellent After-service

problem solved within 24 hours

| Product name   | empty candle container glass jar, black glass candle holder for home decor                                          |
|----------------|---------------------------------------------------------------------------------------------------------------------|
| Specification  | Top dia: 88mm<br>Bottom dia: 83mm<br>Height: 100mm<br>Weight: 390g<br>Capacity: 395ml                               |
| Sample time    | <ol> <li>5 days if at exist shaped and size of glass</li> <li>15 days if need new shape or size of glass</li> </ol> |
| Packing        | Normal packing,Individual gift box, PVC box, window box, color box, white box, etc                                  |
| Delivery time  | Within 35 days after the sample and order confirmed                                                                 |
| Payment term   | 30% deposit by T/T in advance and the balance against the copy of B/L                                               |
| Shipment       | By sea,by air,by Express and your shipping agent is acceptable                                                      |
| Usage Occasion | Home decor, Wedding Decoration, Wedding Favors, Decoration enhancement,                                             |