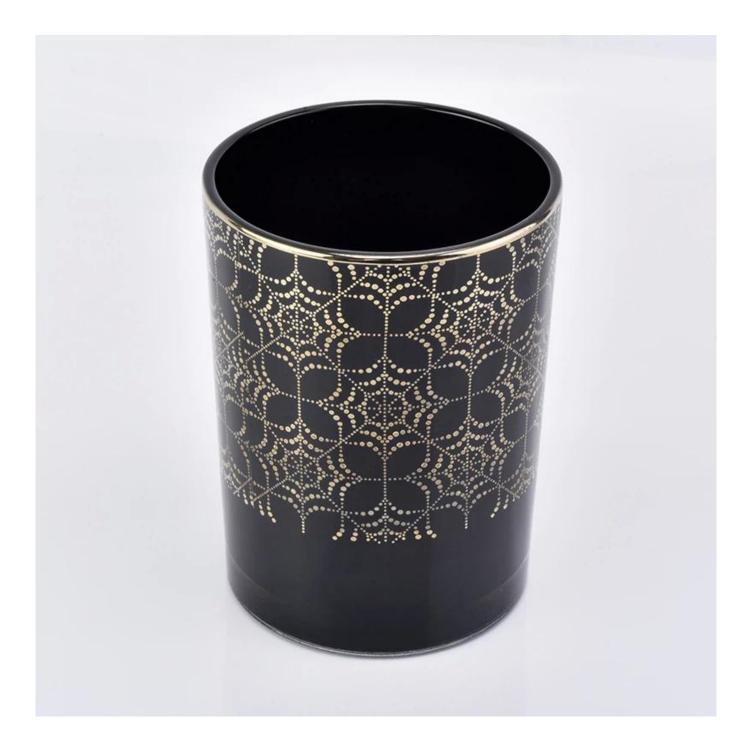

empty candle container glass jar, black glass candle holder for home decor

# Excellent After-service

problem solved within 24 hours

| Product name   | empty candle container glass jar, black glass candle holder for home decor                                          |
|----------------|---------------------------------------------------------------------------------------------------------------------|
| Specification  | Top dia: 88mm<br>Bottom dia: 83mm<br>Height: 100mm<br>Weight: 390g<br>Capacity: 395ml                               |
| Sample time    | <ol> <li>5 days if at exist shaped and size of glass</li> <li>15 days if need new shape or size of glass</li> </ol> |
| Packing        | Normal packing,Individual gift box, PVC box, window box, color box, white box, etc                                  |
| Delivery time  | Within 35 days after the sample and order confirmed                                                                 |
| Payment term   | 30% deposit by T/T in advance and the balance against the copy of B/L                                               |
| Shipment       | By sea,by air,by Express and your shipping agent is acceptable                                                      |
| Usage Occasion | Home decor, Wedding Decoration, Wedding Favors, Decoration enhancement,                                             |