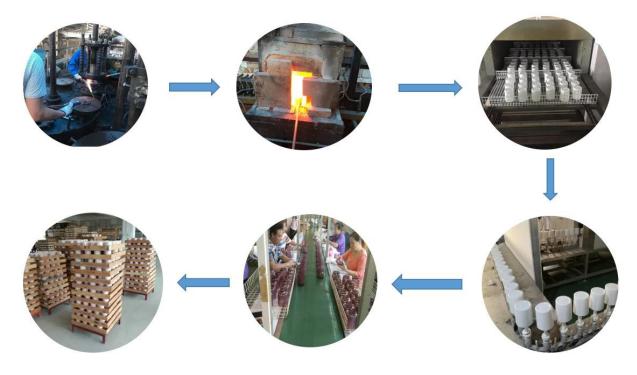

days if need new shape or size of glass</li> </ol> |
| Packing        | Normal packing,Individual gift box, PVC box, window box, color box, white box, etc                                  |
| Delivery time  | Within 35 days after the sample and order confirmed                                                                 |
| Payment term   | 30% deposit by T/T in advance and the balance against the copy of B/L                                               |
| Shipment       | By sea,by air,by Express and your shipping agent is acceptable                                                      |
| Usage Occasion | Home decor, Wedding Decoration, Wedding Favors, Decoration enhancement,                                             |











**Process Craft** 

# **Glass Production Lines**



# Packaging & Shipping

We also have **our own professional and international logistic team** for your service.

We are your best choice without any concern.





# Factory





# Exhibition



Certifications



## Sunny Story

Someone ask me, why Sunny Glassware is **the supplier of 80% fragrance brands in the United State**, take a second to listen to my story about candle holders order, you will understand Sunny always stay with you whatever it happens.

Last summer was really a great experience to us, J placed a big order with mass candle holders to Sunny Glassware at August 2018, everyone was so exciting and wanted to make it perfect.

Everything goes very well at the beginning, fast move, perfect communication, all is good. A small accessory became a big bomb which is out of our ex