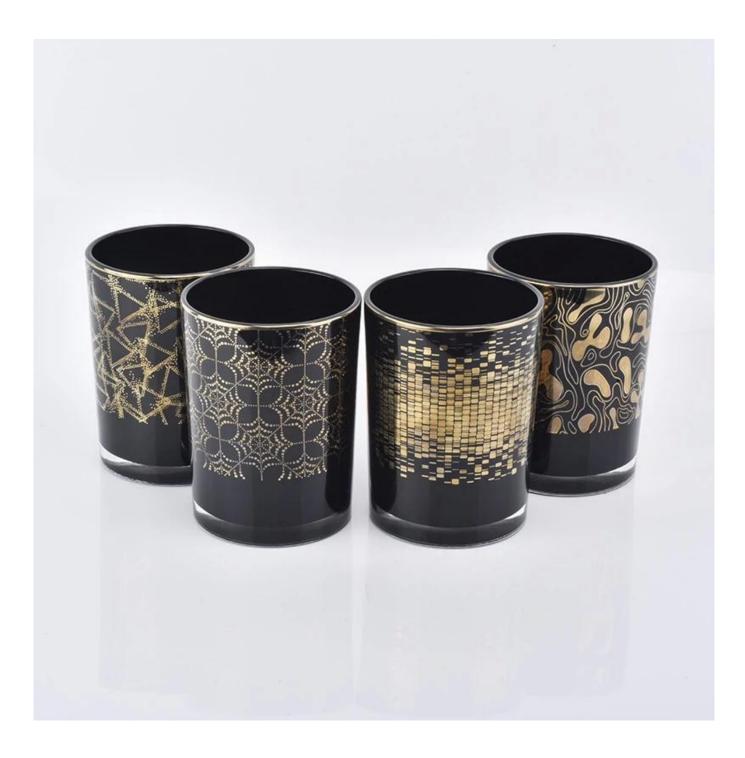

empty candle container glass jar, black glass candle holder for home decor

# Excellent After-service

problem solved within 24 hours

| Product name   | empty candle container glass jar, black glass candle holder for home decor                                          |
|----------------|---------------------------------------------------------------------------------------------------------------------|
| Specification  | Top dia: 88mm<br>Bottom dia: 83mm<br>Height: 100mm<br>Weight: 390g<br>Capacity: 395ml                               |
| Sample time    | <ol> <li>5 days if at exist shaped and size of glass</li> <li>15 days if need new shape or size of glass</li> </ol> |
| Packing        | Normal packing,Individual gift box, PVC box, window box, color box, white box, etc                                  |
| Delivery time  | Within 35 days after the sample and order confirmed                                                                 |
| Payment term   | 30% deposit by T/T in advance and the balance against the copy of B/L                                               |
| Shipment       | By sea,by air,by Express and your shipping agent is acceptable                                                      |
| Usage Occasion | Home decor, Wedding Decoration, Wedding Favors, Decoration enhancement,                                             |