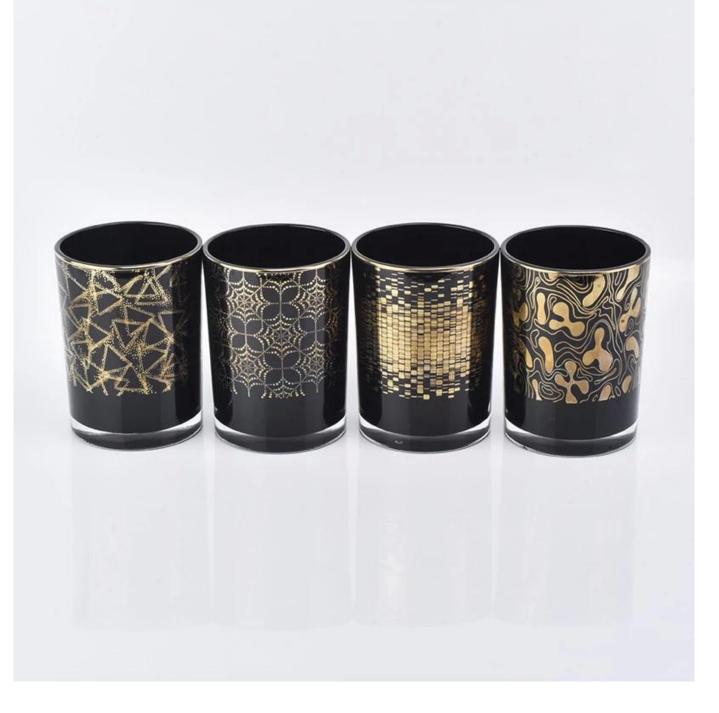

empty candle container glass jar, black glass candle holder for home decor

# Excellent After-service

problem solved within 24 hours

| Product name   | empty candle container glass jar, black glass candle holder for home decor                                          |
|----------------|---------------------------------------------------------------------------------------------------------------------|
| Specification  | Top dia: 88mm<br>Bottom dia: 83mm<br>Height: 100mm<br>Weight: 390g<br>Capacity: 395ml                               |
| Sample time    | <ol> <li>5 days if at exist shaped and size of glass</li> <li>15 days if need new shape or size of glass</li> </ol> |
| Packing        | Normal packing,Individual gift box, PVC box, window box, color box, white box, etc                                  |
| Delivery time  | Within 35 days after the sample and order confirmed                                                                 |
| Payment term   | 30% deposit by T/T in advance and the balance against the copy of B/L                                               |
| Shipment       | By sea,by air,by Express and your shipping agent is acceptable                                                      |
| Usage Occasion | Home decor, Wedding Decoration, Wedding Favors, Decoration enhancement,                                             |