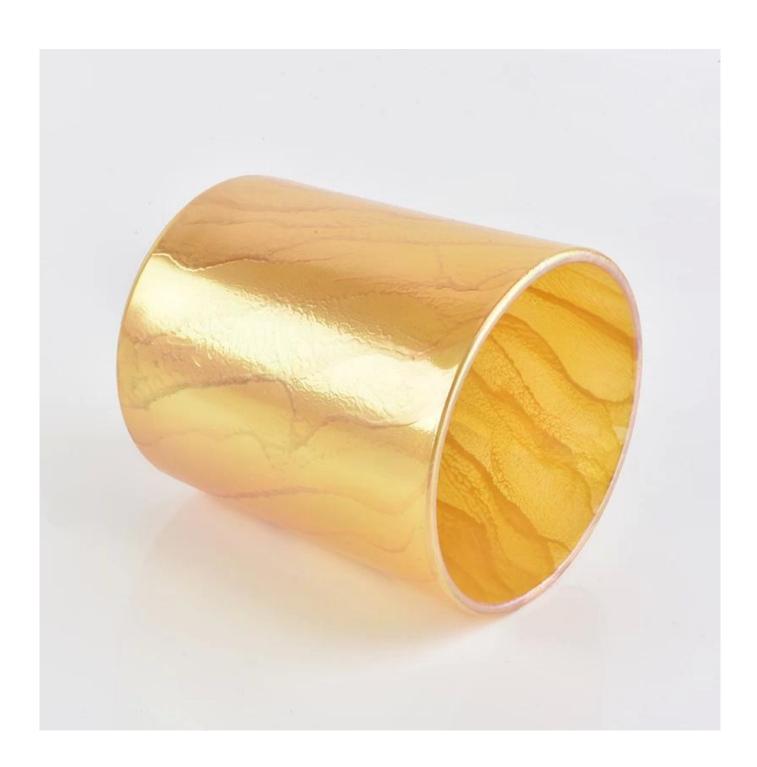

desert effect decorative glass candle jar, yellow glass candle holder for home decor

## **Product Description**

| Product name   | 12 desert effect decorative glass candle jar, yellow glass candle holder for home decor      |  |  |
|----------------|----------------------------------------------------------------------------------------------|--|--|
| Specification  | Top dia: 88mm Bottom dia: 83mm Height: 100mm Weight: 390g Capacity: 395ml                    |  |  |
| Sample time    | 5 days if at exist shaped and size of glass     1. 5 days if need new shape or size of glass |  |  |
| Packing        | Normal packing, Individual gift box, PVC box, window box, color box, white box, etc          |  |  |
| Delivery time  | Within 35 days after the sample and order confirmed                                          |  |  |
| Payment term   | 30% deposit by T/T in advance and the balance against the copy of B/L                        |  |  |
| Shipment       | By sea,by air,by Express and your shipping agent is acceptable                               |  |  |
| Usage Occasion | Home decor, Wedding Decoration, Wedding Favors, Decoration enhancement,                      |  |  |