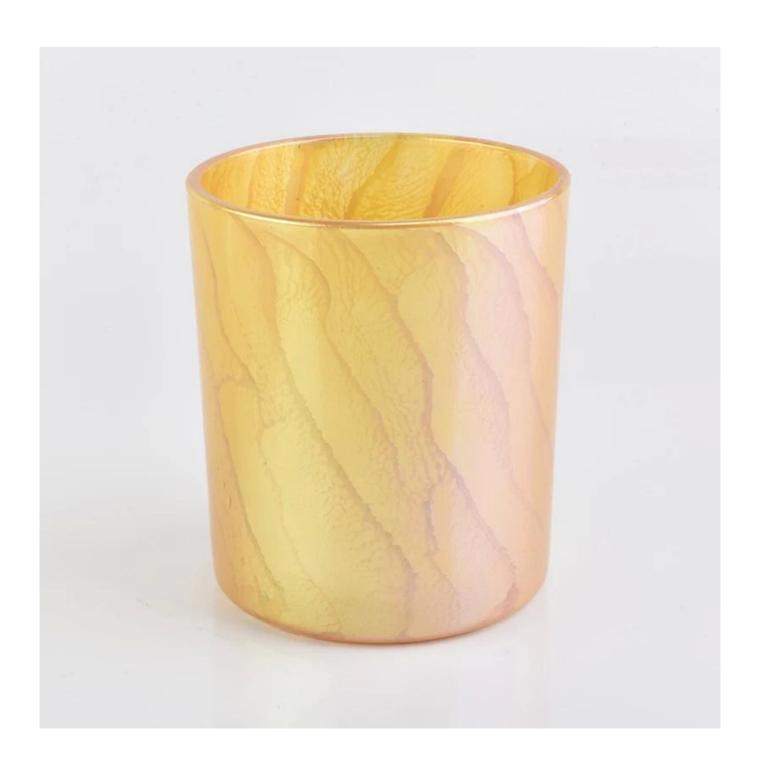

desert effect decorative glass candle jar, yellow glass candle holder for home decor

## **Product Description**

| Product name   | 12 desert effect decorative glass candle jar, yellow glass candle holder for home decor      |  |  |
|----------------|----------------------------------------------------------------------------------------------|--|--|
| Specification  | Top dia: 88mm Bottom dia: 83mm Height: 100mm Weight: 390g Capacity: 395ml                    |  |  |
| Sample time    | 5 days if at exist shaped and size of glass     1. 5 days if need new shape or size of glass |  |  |
| Packing        | Normal packing, Individual gift box, PVC box, window box, color box, white box, etc          |  |  |
| Delivery time  | Within 35 days after the sample and order confirmed                                          |  |  |
| Payment term   | 30% deposit by T/T in advance and the balance against the copy of B/L                        |  |  |
| Shipment       | By sea,by air,by Express and your shipping agent is acceptable                               |  |  |
| Usage Occasion | Home decor, Wedding Decoration, Wedding Favors, Decoration enhancement,                      |  |  |