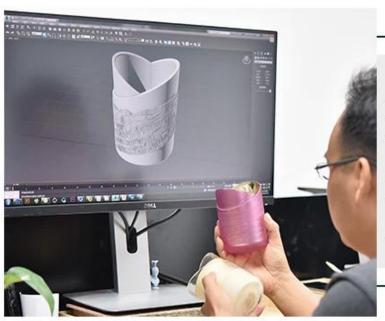

desert effect decorative glass candle jar, yellow glass candle holder for home decor



# Achieve Customers' Ideas

get your ideas becoming creative fragrance products and

sell them very well

# Award-winning Design Team

won the trust of many upscale brands





# Excellent After-service

problem solved within 24 hours

## **Product Description**

| Product name   | 12 desert effect decorative glass candle jar, yellow glass candle holder for home decor      |  |  |
|----------------|----------------------------------------------------------------------------------------------|--|--|
| Specification  | Top dia: 88mm Bottom dia: 83mm Height: 100mm Weight: 390g Capacity: 395ml                    |  |  |
| Sample time    | 5 days if at exist shaped and size of glass     1. 5 days if need new shape or size of glass |  |  |
| Packing        | Normal packing, Individual gift box