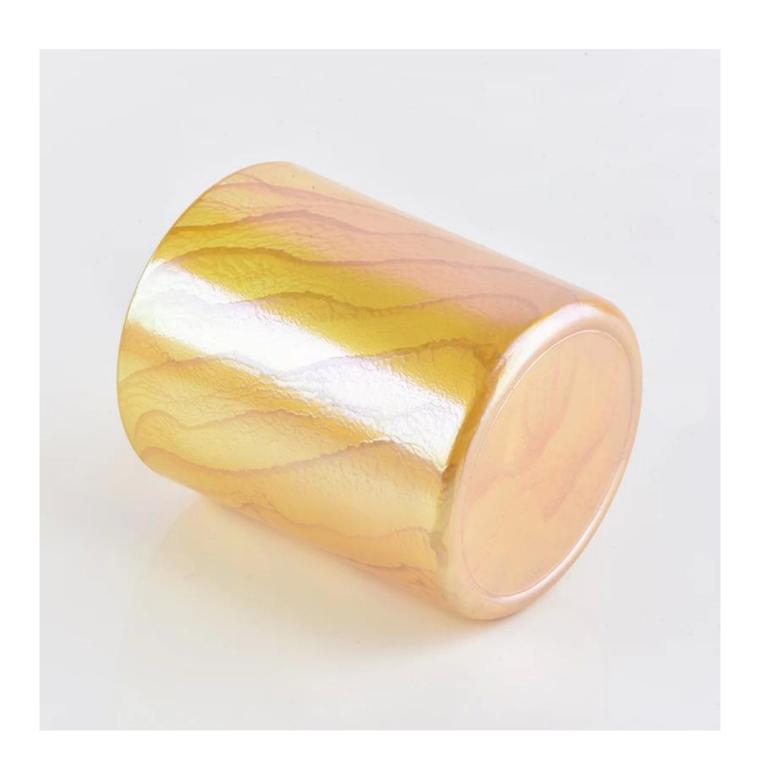

desert effect decorative glass candle jar, yellow glass candle holder for home decor

## **Product Description**

| Product name   | 12 desert effect decorative glass candle jar, yellow glass candle holder for home decor      |  |  |
|----------------|----------------------------------------------------------------------------------------------|--|--|
| Specification  | Top dia: 88mm Bottom dia: 83mm Height: 100mm Weight: 390g Capacity: 395ml                    |  |  |
| Sample time    | 5 days if at exist shaped and size of glass     1. 5 days if need new shape or size of glass |  |  |
| Packing        | Normal packing, Individual gift box, PVC box, window box, color box, white box, etc          |  |  |
| Delivery time  | Within 35 days after the sample and order confirmed                                          |  |  |
| Payment term   | 30% deposit by T/T in advance and the balance against the copy of B/L                        |  |  |
| Shipment       | By sea,by air,by Express and your shipping agent is acceptable                               |  |  |
| Usage Occasion | Home decor, Wedding Decoration, Wedding Favors, Decoration enhancement,                      |  |  |