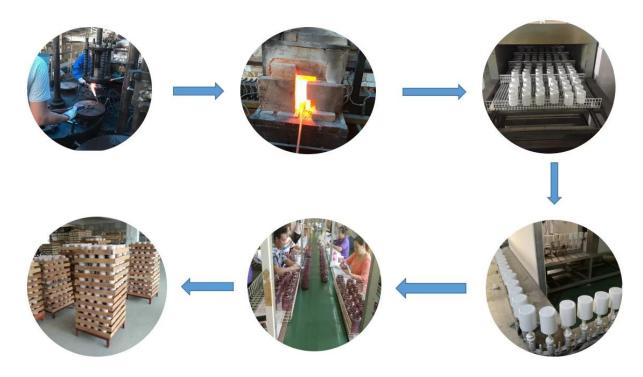

5 days if at exist shaped and size of glass     1. 5 days if need new shape or size of glass |  |  |
| Packing        | Normal packing, Individual gift box, PVC box, window box, color box, white box, etc          |  |  |
| Delivery time  | Within 35 days after the sample and order confirmed                                          |  |  |
| Payment term   | 30% deposit by T/T in advance and the balance against the copy of B/L                        |  |  |
| Shipment       | By sea,by air,by Express and your shipping agent is acceptable                               |  |  |
| Usage Occasion | Home decor, Wedding Decoration, Wedding Favors, Decoration enhancement,                      |  |  |







# $^{\top}$ SAMPLE ROOM $_{\perp}$







**Process Craft** 

# **Glass Production Lines**



## **Packaging & Shipping**

We also have **our own professional and international logistic team** for your service.

We are your best choice without any concern.





## **Factory**















## **Exhibition**



# Certifications



#### **Sunny Story**

Someone ask me, why Sunny Glassware is **the supplier of 80% fragrance brands in the United State**, take a second to listen to my story about <u>candle holders</u> order, you will understand Sunny always stay with you whatever it happens.

Last summer was really a great experience to us, J placed a big order with mass candle holders to Sunny Glassware at August 2018, everyone was so exciting and wanted to make it perfect.

Everything goes very well at the beginning, fast move, perfect communication, all is good. A small accessory