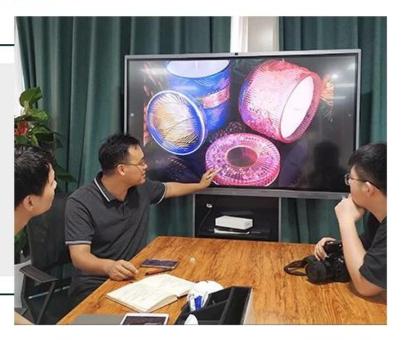

desert effect decorative glass candle jar, yellow glass candle holder for home decor



# Achieve Customers' Ideas

get your ideas becoming creative fragrance products and

sell them very well

# Award-winning Design Team

won the trust of many upscale brands





# Excellent After-service

problem solved within 24 hours

## **Product Description**

| Product name   | 12 desert effect decorative glass candle jar, yellow glass candle holder for home decor      |  |  |
|----------------|----------------------------------------------------------------------------------------------|--|--|
| Specification  | Top dia: 88mm Bottom dia: 83mm Height: 100mm Weight: 390g Capacity: 395ml                    |  |  |
| Sample time    | 5 days if at exist shaped and size of glass     1. 5 days if need new shape or size of glass |  |  |
| Packing        | Normal packing, Individual gift box, PVC box, window box, color box, white box, etc          |  |  |
| Delivery time  | Within 35 days after the sample and order confirmed