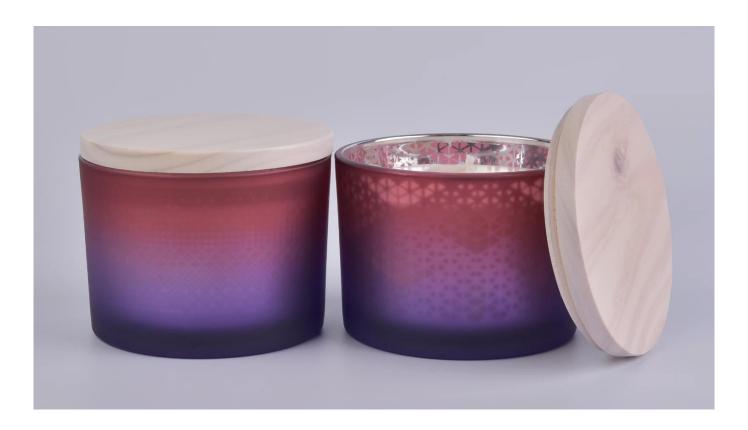

decorative glass jar candle container, wholesale empty candle jars

# No second Co.in China

Our QC is more QC than our customer's QC

| Product name         | decorative glass jar candle container, wholesale empty candle jars                      |  |  |
|----------------------|-----------------------------------------------------------------------------------------|--|--|
| Specification        | Top dia: 110mm Bottom dia:102mm Height: 80mm Capacity: 500ml                            |  |  |
| Sample time          | 5 days if at exist shaped and size of glass     days if need new shape or size of glass |  |  |
| Packing              | Normal packing,Individual gift box, PVC box, window box, color box, white box, etc      |  |  |
| <b>Delivery time</b> | Within 35 days after the sample and order confirmed                                     |  |  |
| Payment term         | 30% deposit by T/T in advance and the balance against the copy of B/L                   |  |  |
| Shipment             | By sea,by air,by Express and your shipping agent is acceptable                          |  |  |
| Usage Occasion       | Home decor, Wedding Decoration, Wedding Favors, Decoration enhancement,                 |  |  |