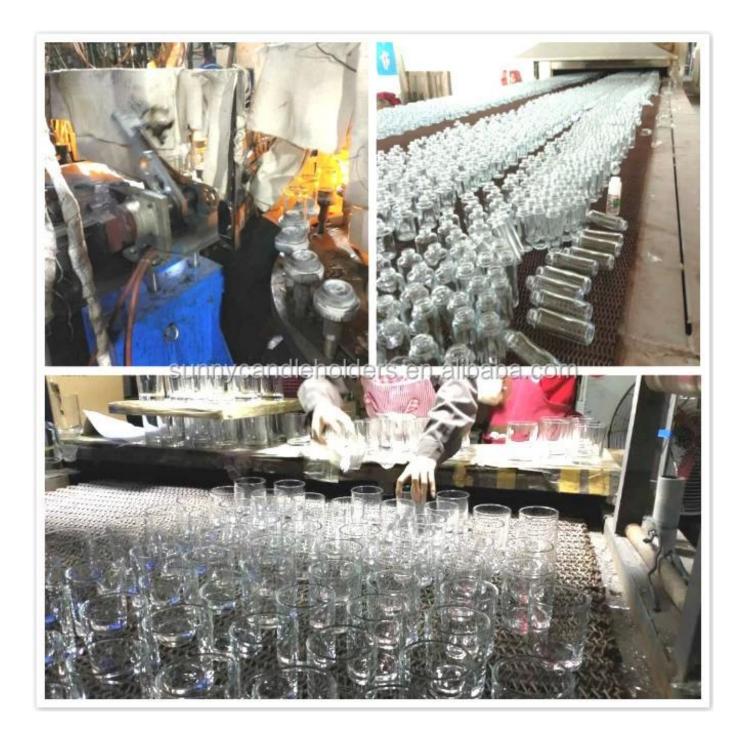

**Process Craft** 

# **DEEP PROCESSING**

01 ELECTROPLATING

02 LASER ENGRAVING

03 SPRAYING

**04**VACUUM
ELECTROPLATING

05 SCREEN PRINTING