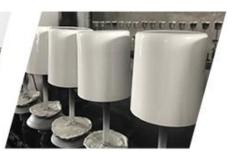

# No second Co.in China

Our QC is more QC than our customer's QC

| Product name         | decorative glass jar candle container, wholesale empty candle jars                      |  |  |
|----------------------|-----------------------------------------------------------------------------------------|--|--|
| Specification        | Top dia: 110mm Bottom dia:102mm Height: 80mm Capacity: 500ml                            |  |  |
| Sample time          | 5 days if at exist shaped and size of glass     days if need new shape or size of glass |  |  |
| Packing              | Normal packing,Individual gift box, PVC box, window box, color box, white box, etc      |  |  |
| <b>Delivery time</b> | Within 35 days after the sample and order confirmed                                     |  |  |
| Payment term         | 30% deposit by T/T in advance and the balance against the copy of B/L                   |  |  |
| Shipment             | By sea,by air,by Express and your shipping agent is acceptable                          |  |  |
| Usage Occasion       | Home decor, Wedding Decoration, Wedding Favors, Decoration enhancement,                 |  |  |