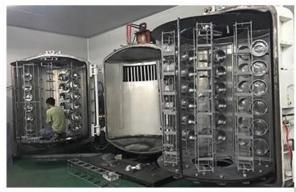

**Process Craft** 

# **DEEP PROCESSING**

01 ELECTROPLATING

02 LASER ENGRAVING

03 SPRAYING

**04**VACUUM
ELECTROPLATING

05 SCREEN PRINTING