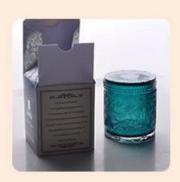

decorative glass jar candle container, wholesale empty candle jars

# No second Co.in China

Our QC is more QC than our customer's QC

| Product name         | decorative glass jar candle container, wholesale empty candle jars                      |  |  |
|----------------------|-----------------------------------------------------------------------------------------|--|--|
| Specification        | Top dia: 110mm Bottom dia:102mm Height: 80mm Capacity: 500ml                            |  |  |
| Sample time          | 5 days if at exist shaped and size of glass     days if need new shape or size of glass |  |  |
| Packing              | Normal packing,Individual gift box, PVC box, window box, color box, white box, etc      |  |  |
| <b>Delivery time</b> | Within 35 days after the sample and order confirmed                                     |  |  |
| Payment term         | 30% deposit by T/T in advance and the balance against the copy of B/L                   |  |  |
| Shipment             | By sea,by air,by Express and your shipping agent is acceptable                          |  |  |
| Usage Occasion       | Home decor, Wedding Decoration, Wedding Favors, Decoration enhancement,                 |  |  |