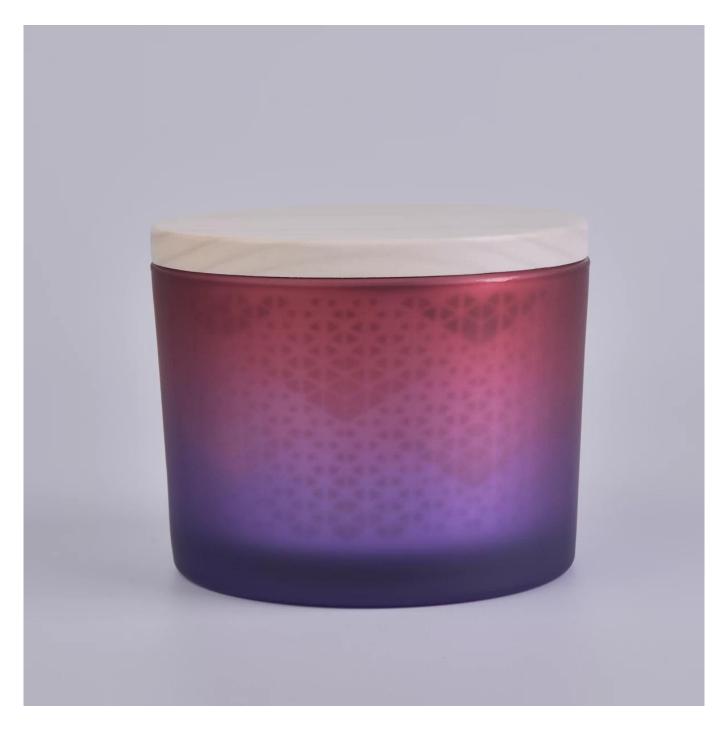

decorative glass jar candle container, wholesale empty candle jars

# No second Co.in China

Our QC is more QC than our customer's QC

| Product name         | decorative glass jar candle container, wholesale empty candle jars                      |  |  |
|----------------------|-----------------------------------------------------------------------------------------|--|--|
| Specification        | Top dia: 110mm Bottom dia:102mm Height: 80mm Capacity: 500ml                            |  |  |
| Sample time          | 5 days if at exist shaped and size of glass     days if need new shape or size of glass |  |  |
| Packing              | Normal packing,Individual gift box, PVC box, window box, color box, white box, etc      |  |  |
| <b>Delivery time</b> | Within 35 days after the sample and order confirmed                                     |  |  |
| Payment term         | 30% deposit by T/T in advance and the balance against the copy of B/L                   |  |  |
| Shipment             | By sea,by air,by Express and your shipping agent is acceptable                          |  |  |
| Usage Occasion       | Home decor, Wedding Decoration, Wedding Favors, Decoration enhancement,                 |  |  |