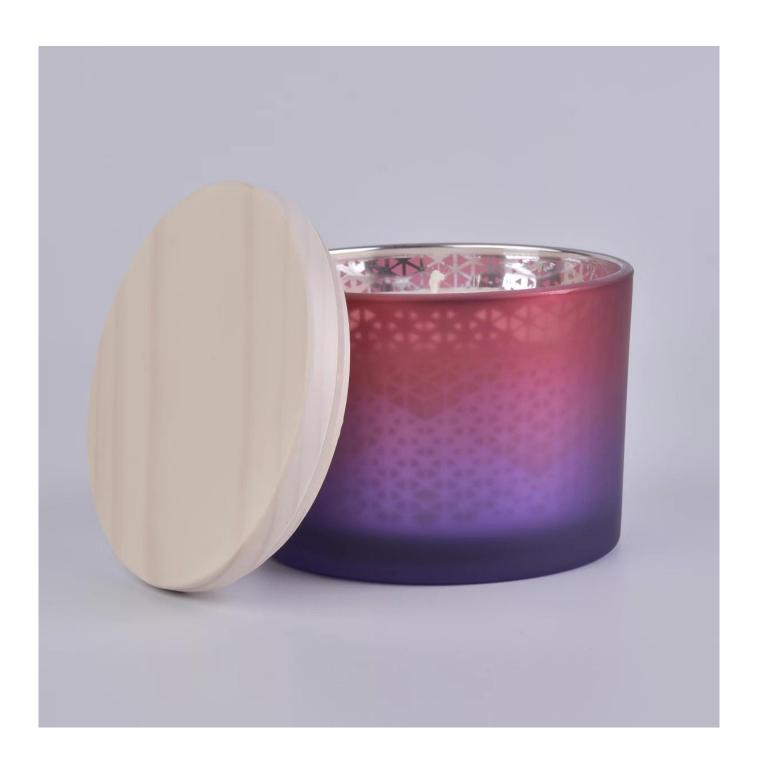

decorative glass jar candle container, wholesale empty candle jars

# No second Co.in China

Our QC is more QC than our customer's QC

| Product name         | decorative glass jar candle container, wholesale empty candle jars                      |  |  |
|----------------------|-----------------------------------------------------------------------------------------|--|--|
| Specification        | Top dia: 110mm Bottom dia:102mm Height: 80mm Capacity: 500ml                            |  |  |
| Sample time          | 5 days if at exist shaped and size of glass     days if need new shape or size of glass |  |  |
| Packing              | Normal packing,Individual gift box, PVC box, window box, color box, white box, etc      |  |  |
| <b>Delivery time</b> | Within 35 days after the sample and order confirmed                                     |  |  |
| Payment term         | 30% deposit by T/T in advance and the balance against the copy of B/L                   |  |  |
| Shipment             | By sea,by air,by Express and your shipping agent is acceptable                          |  |  |
| Usage Occasion       | Home decor, Wedding Decoration, Wedding Favors, Decoration enhancement,                 |  |  |