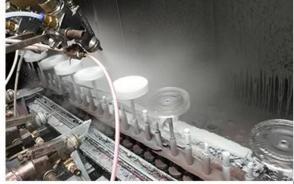

**Process Craft** 

# **DEEP PROCESSING**

01 ELECTROPLATING

02 LASER ENGRAVING

03 SPRAYING

**04**VACUUM
ELECTROPLATING

05 SCREEN PRINTING