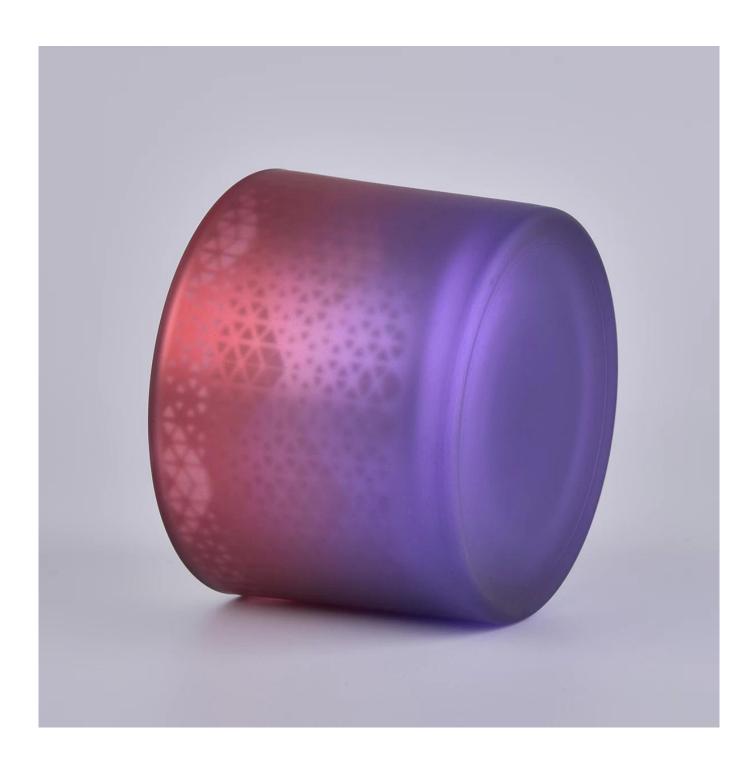

decorative glass jar candle container, wholesale empty candle jars

# No second Co.in China

Our QC is more QC than our customer's QC

| Product name         | decorative glass jar candle container, wholesale empty candle jars                      |  |  |
|----------------------|-----------------------------------------------------------------------------------------|--|--|
| Specification        | Top dia: 110mm Bottom dia:102mm Height: 80mm Capacity: 500ml                            |  |  |
| Sample time          | 5 days if at exist shaped and size of glass     days if need new shape or size of glass |  |  |
| Packing              | Normal packing,Individual gift box, PVC box, window box, color box, white box, etc      |  |  |
| <b>Delivery time</b> | Within 35 days after the sample and order confirmed                                     |  |  |
| Payment term         | 30% deposit by T/T in advance and the balance against the copy of B/L                   |  |  |
| Shipment             | By sea,by air,by Express and your shipping agent is acceptable                          |  |  |
| Usage Occasion       | Home decor, Wedding Decoration, Wedding Favors, Decoration enhancement,                 |  |  |