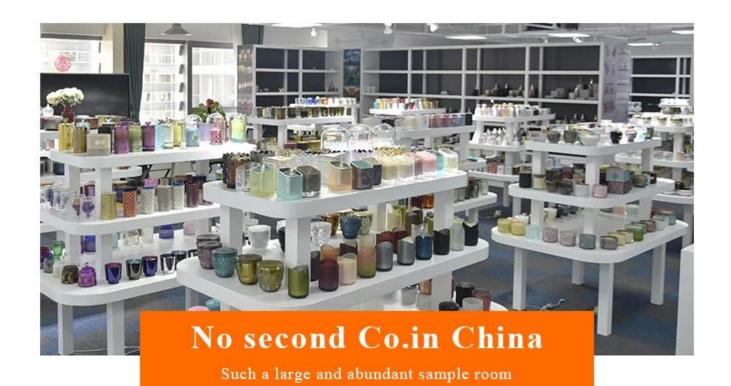

## No second Co.in China

Our design team achieve Customers' Ideas becoming creative fragrance products and sell them very well

# No second Co.in China

Our QC is more QC than our customer's QC

| Product name         | decorative glass jar candle container, wholesale empty candle jars                      |  |  |
|----------------------|-----------------------------------------------------------------------------------------|--|--|
| Specification        | Top dia: 110mm Bottom dia:102mm Height: 80mm Capacity: 500ml                            |  |  |
| Sample time          | 5 days if at exist shaped and size of glass     days if need new shape or size of glass |  |  |
| Packing              | Normal packing,Individual gift box, PVC box, window box, color box, white box, etc      |  |  |
| <b>Delivery time</b> | Within 35 days after the sample and order confirmed                                     |  |  |
| Payment term         | 30% deposit by T/T in advance and the balance against the copy of B/L                   |  |  |
| Shipment             | By sea,by air,by Express and your shipping agent is acceptable                          |  |  |
| Usage Occasion       | Home decor, Wedding Decoration, Wedding Favors, Decoration enhancement,                 |  |  |