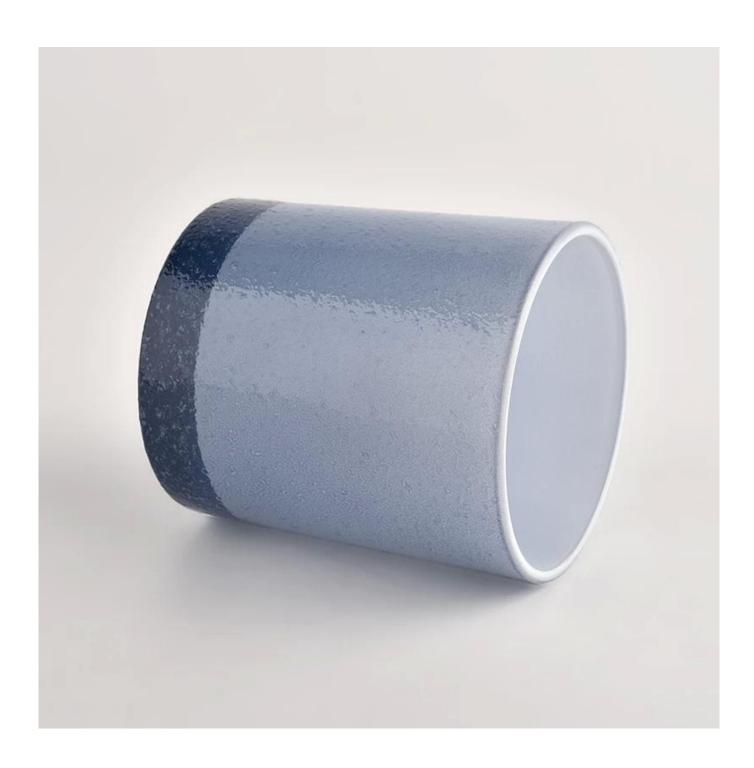

### **Product Description**

The <u>cylinder glass candle holders</u> are designed by our professional designers team. It is made from deep processing and kept good quality. It is suitable for

home, wedding, party decorations and so on.

| product name      | dark blue glass candle holder decorative unique candle jars                                                          |
|-------------------|----------------------------------------------------------------------------------------------------------------------|
| Sample time       | <ol> <li>5 days if there is glass shape and size</li> <li>15 days, if you need new shapes and sizes glass</li> </ol> |
| Measure           | Top dia:80mm Bottom dia:74mm Height:90mm Weight:303g Capacity:290ml                                                  |
| Packing           | Normal packing,Individual gift box, PVC box, window box, color box, white box, etc                                   |
| Delivery time     | Within 35 days after the sample and order confirmed                                                                  |
| Payment term      | 30% deposit by T/T in advance and the balance against the copy of B/L                                                |
| Shipment          | By sea,by air,by Express and your shipping agent is acceptable                                                       |
| Usage<br>Occasion | Home decor, Wedding Decoration, Wedding Favors, Decoration enhancement,                                              |