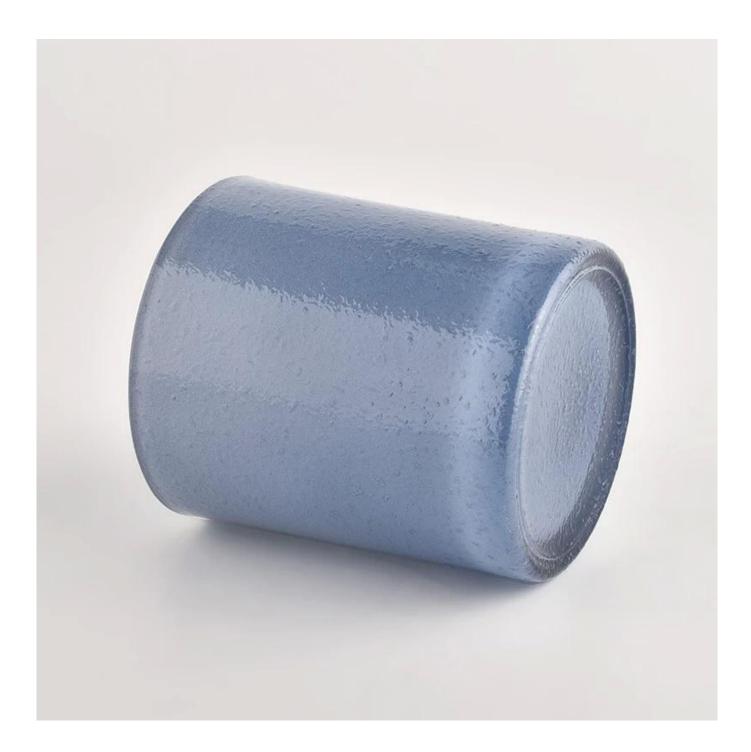

### **Product Description**

The <u>cylinder glass candle holders</u> are designed by our professional designers team. It is made from deep processing and kept good quality. It is suitable for

home, wedding, party decorations and so on.

| product name      | dark blue glass candle holder decorative unique candle jars                                                          |
|-------------------|----------------------------------------------------------------------------------------------------------------------|
| Sample time       | <ol> <li>5 days if there is glass shape and size</li> <li>15 days, if you need new shapes and sizes glass</li> </ol> |
| Measure           | Top dia:80mm Bottom dia:74mm Height:90mm Weight:303g Capacity:290ml                                                  |
| Packing           | Normal packing,Individual gift box, PVC box, window box, color box, white box, etc                                   |
| Delivery time     | Within 35 days after the sample and order confirmed                                                                  |
| Payment term      | 30% deposit by T/T in advance and the balance against the copy of B/L                                                |
| Shipment          | By sea,by air,by Express and your shipping agent is acceptable                                                       |
| Usage<br>Occasion | Home decor, Wedding Decoration, Wedding Favors, Decoration enhancement,                                              |