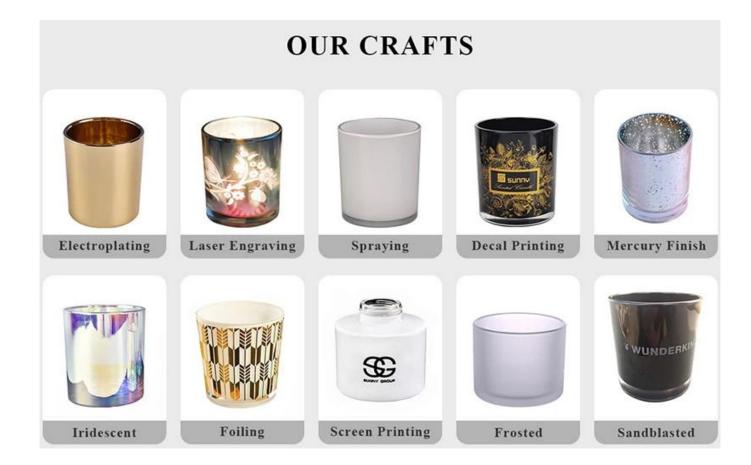

### **Process Crafts**

## **PROCESS CRAFTS**

1. Raw Material

2. Melting

3. Cutting

4. Filling

5. Molding

6. Polishing

7. Annealing

8. Inspecting

9. Packing