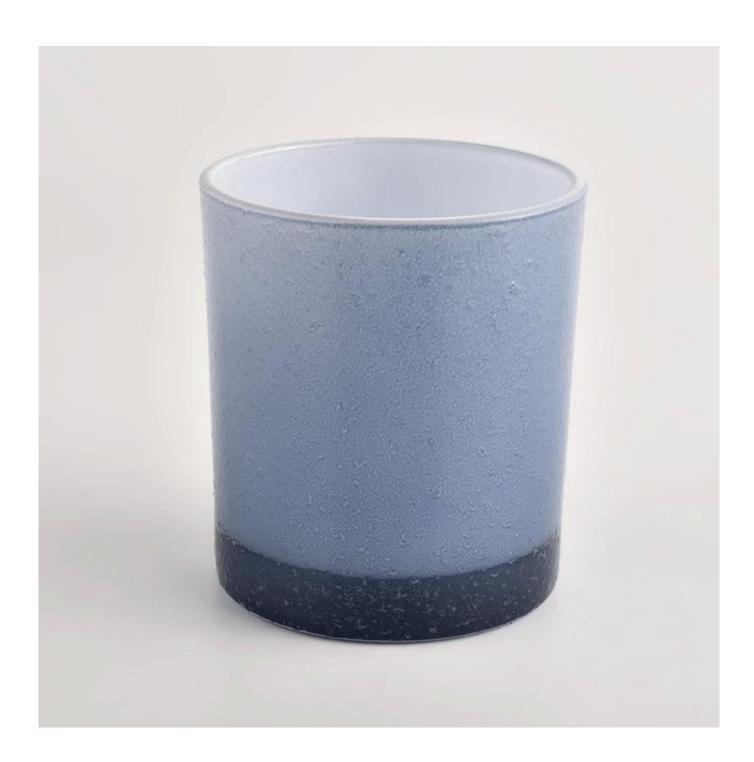

### **Product Description**

The <u>cylinder glass candle holders</u> are designed by our professional designers team. It is made from deep processing and kept good quality. It is suitable for

home, wedding, party decorations and so on.

| product name      | dark blue glass candle holder decorative unique candle jars                                                          |
|-------------------|----------------------------------------------------------------------------------------------------------------------|
| Sample time       | <ol> <li>5 days if there is glass shape and size</li> <li>15 days, if you need new shapes and sizes glass</li> </ol> |
| Measure           | Top dia:80mm Bottom dia:74mm Height:90mm Weight:303g Capacity:290ml                                                  |
| Packing           | Normal packing,Individual gift box, PVC box, window box, color box, white box, etc                                   |
| Delivery time     | Within 35 days after the sample and order confirmed                                                                  |
| Payment term      | 30% deposit by T/T in advance and the balance against the copy of B/L                                                |
| Shipment          | By sea,by air,by Express and your shipping agent is acceptable                                                       |
| Usage<br>Occasion | Home decor, Wedding Decoration, Wedding Favors, Decoration enhancement,                                              |