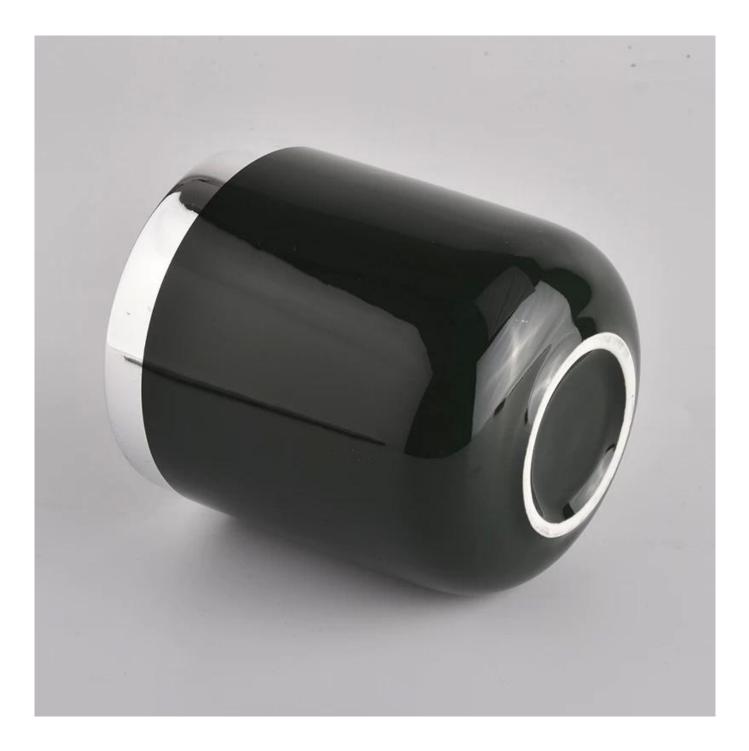

#### **Product Description**

This **concrete candle jar** with is designed by our award wining designers! It looks very original for the eyes, I pesonally think it is a great candle holder fixed on your fireplace.

All the pictures on this site are copyrighted by Sunny Glassware. Any unauthorized copy will be regarded as copyright infringement.

| Product name | decorative ceramic scented candle jars                                                                                                          |
|--------------|-------------------------------------------------------------------------------------------------------------------------------------------------|
| Sample time  | <ol> <li>5 days if at exist shaped and size</li> <li>15 days if need new shape or size</li> </ol>                                               |
| Measure(mm)  | SGXYT20090722<br>Top dia: 88mm<br>Bottom dia: 85mm<br>Height: 98mm<br>Weight: 310g<br>Capacity: 390ml<br>decorative ceramic scented candle jars |