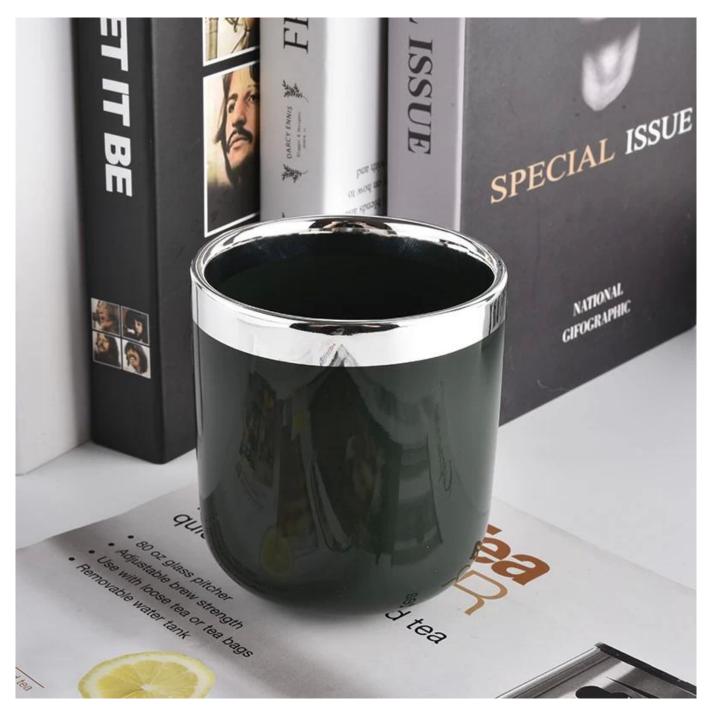

### decorative ceramic scented candle jars

#### **Product Description**

This **concrete candle jar** with is designed by our award wining designers! It looks very original for the eyes, I pesonally think it is a great candle holder fixed on your fireplace.

All the pictures on this site are copyrighted by Sunny Glassware. Any unauthorized copy will be regarded as copyright infringement.

| Product name | decorative ceramic scented candle jars                                                                                                          |
|--------------|-------------------------------------------------------------------------------------------------------------------------------------------------|
| Sample time  | <ol> <li>5 days if at exist shaped and size</li> <li>15 days if need new shape or size</li> </ol>                                               |
| Measure(mm)  | SGXYT20090722<br>Top dia: 88mm<br>Bottom dia: 85mm<br>Height: 98mm<br>Weight: 310g<br>Capacity: 390ml<br>decorative ceramic scented candle jars |