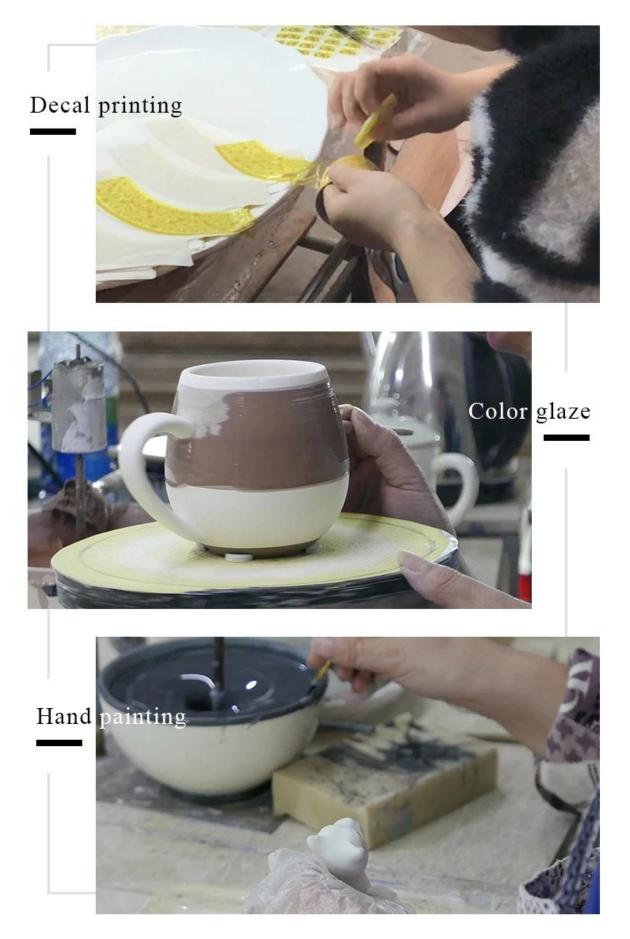

>Top dia: 88mm<br>Bottom dia: 85mm<br>Height: 98mm<br>Weight: 310g<br>Capacity: 390ml<br>decorative ceramic scented candle jars |

| Packing        | Normal packing,Individual gift box, PVC box, window box, color box, white box, etc |
|----------------|------------------------------------------------------------------------------------|
| Delivery time  | Within 35 days after the sample and order confirmed                                |
| Payment term   | 30% deposit by T/T in advance and the balance against the copy of B/L $$           |
| Shipment       | By sea,by air,by Express and your shipping agent is acceptable                     |
| Usage Occasion | Home decor,Wedding Decoration,Wedding Favors,Decoration enhancement,               |

**Process Craft** 

## **DEEP PROCESSING**



#### Service Story

Someone ask me, why Sunny Glassware is **the supplier of 80% fragrance brands in the United State**, take a second to listen to my story about<u>candle holders</u> order, you will understand Sunny always stay with you whatever it happens.

Last summer was really a great experience to us, J placed a big order with mass candle holders to Sunny Glassware at August 2018, everyone was so exciting and wanted to make it perfect .



Everything goes very well at the beginning, fast move, perfect communication, all is good. A small accessory became a big bomb which is out of our expectation, J wanted us to buy this small accessory in China but he told us this is a very difficult stuff, we digged 7 factories and one of them told us they can produce it. We are happy to know that