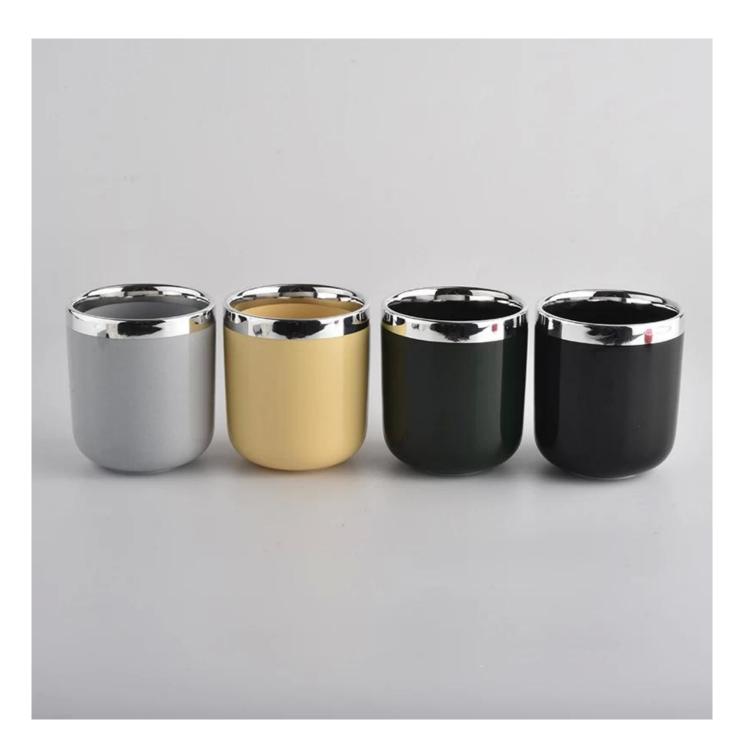

### decorative ceramic scented candle jars

#### **Product Description**

This **concrete candle jar** with is designed by our award wining designers! It looks very original for the eyes, I pesonally think it is a great candle holder fixed on your fireplace.

All the pictures on this site are copyrighted by Sunny Glassware. Any unauthorized copy will be regarded as copyright infringement.

| Product name | decorative ceramic scented candle jars                                                                                                          |
|--------------|-------------------------------------------------------------------------------------------------------------------------------------------------|
| Sample time  | <ol> <li>5 days if at exist shaped and size</li> <li>15 days if need new shape or size</li> </ol>                                               |
| Measure(mm)  | SGXYT20090722<br>Top dia: 88mm<br>Bottom dia: 85mm<br>Height: 98mm<br>Weight: 310g<br>Capacity: 390ml<br>decorative ceramic scented candle jars |