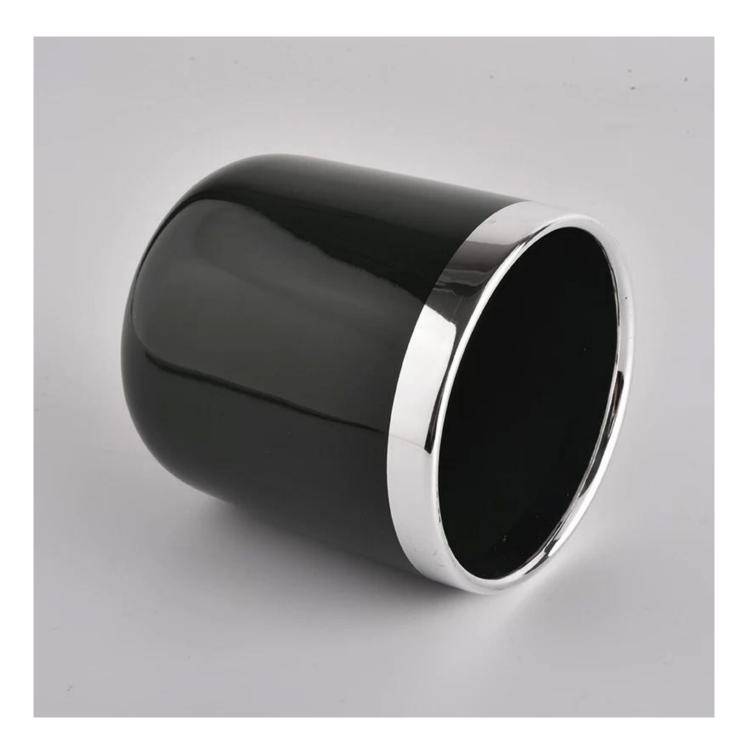

#### **Product Description**

This **concrete candle jar** with is designed by our award wining designers! It looks very original for the eyes, I pesonally think it is a great candle holder fixed on your fireplace.

All the pictures on this site are copyrighted by Sunny Glassware. Any unauthorized copy will be regarded as copyright infringement.

| Product name | decorative ceramic scented candle jars                                                                                                          |
|--------------|-------------------------------------------------------------------------------------------------------------------------------------------------|
| Sample time  | <ol> <li>5 days if at exist shaped and size</li> <li>15 days if need new shape or size</li> </ol>                                               |
| Measure(mm)  | SGXYT20090722<br>Top dia: 88mm<br>Bottom dia: 85mm<br>Height: 98mm<br>Weight: 310g<br>Capacity: 390ml<br>decorative ceramic scented candle jars |