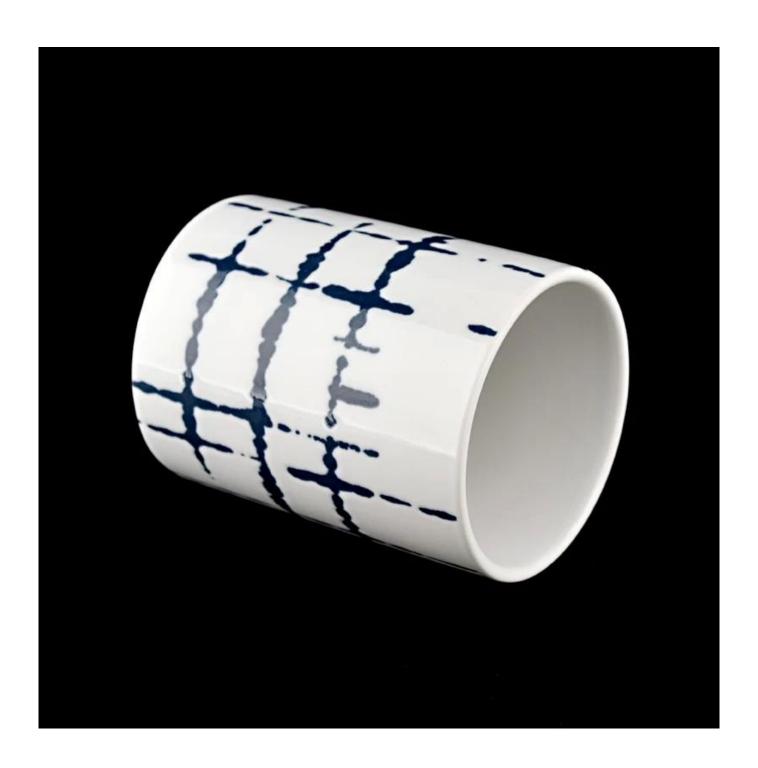

cylinder ceramic candle jar with custom artworks for home decoration

### **Product Description**

This ceramic candle jars can be used not only for weddings/various holidays/farmhouse parties/Christmas/Valentine's Day/Halloween/Thanksgiving Day, they can also be a great home decor. The soft light can add a warm & romantic atmosphere and can be used multiple times in various situations.

<u>Sunny Glassware</u> offers customized graphic design for glass jar decorations and molding service for ceramic jars and ceramic lids.

| product name      | cylinder ceramic candle jar with custom artworks for home decoration                            |
|-------------------|-------------------------------------------------------------------------------------------------|
| Sample time       | 1. 10 days if there is ceramic shape and size<br>2. 25 days, if you need new shapes and sizes   |
| Measure           | Item No.:SGMK22072601 Top dia: 83mm Bottom dia: 83mm Height: 106mm Weight: 315g Capacity: 400ml |
| Packing           | Normal packing,Individual gift box, PVC box, window box, color box, white box, etc              |
| Delivery time     | Within 35 days after the sample and order confirmed                                             |
| Payment term      | 30% deposit by T/T in advance and the balance against the copy of B/L                           |
| Shipment          | By sea,by air,by Express and your shipping agent is acceptable                                  |
| Usage<br>Occasion | Home decor, Wedding Decoration, Wedding Favors, Decoration enhancement,                         |