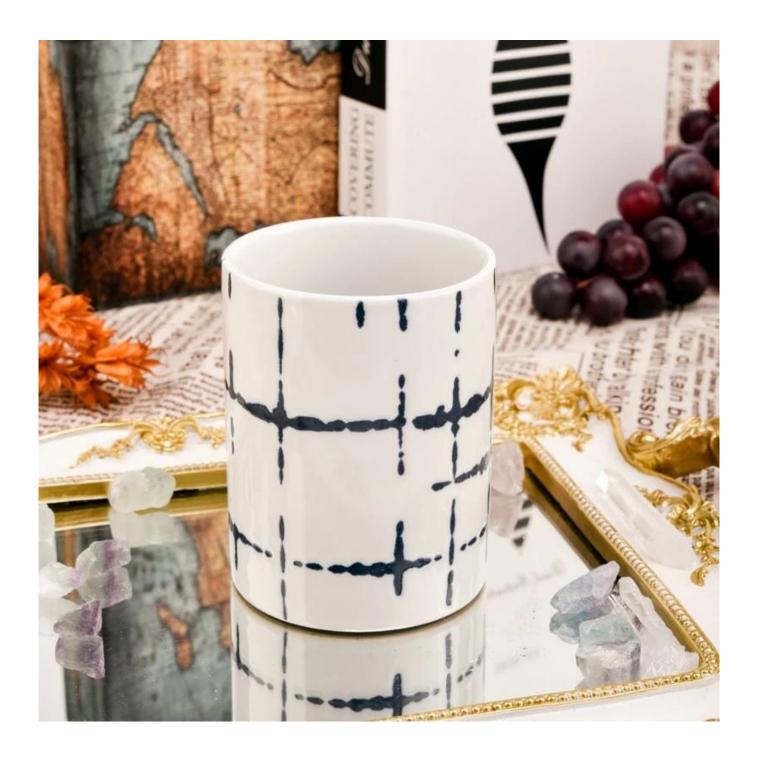

cylinder ceramic candle jar with custom artworks for home decoration

### **Product Description**

This ceramic candle jars can be used not only for weddings/various holidays/farmhouse parties/Christmas/Valentine's Day/Halloween/Thanksgiving Day, they can also be a great home decor. The soft light can add a warm & romantic atmosphere and can be used multiple times in various situations.

<u>Sunny Glassware</u> offers customized graphic design for glass jar decorations and molding service for ceramic jars and ceramic lids.

| product name      | cylinder ceramic candle jar with custom artworks for home decoration                            |
|-------------------|-------------------------------------------------------------------------------------------------|
| Sample time       | 1. 10 days if there is ceramic shape and size<br>2. 25 days, if you need new shapes and sizes   |
| Measure           | Item No.:SGMK22072601 Top dia: 83mm Bottom dia: 83mm Height: 106mm Weight: 315g Capacity: 400ml |
| Packing           | Normal packing,Individual gift box, PVC box, window box, color box, white box, etc              |
| Delivery time     | Within 35 days after the sample and order confirmed                                             |
| Payment term      | 30% deposit by T/T in advance and the balance against the copy of B/L                           |
| Shipment          | By sea,by air,by Express and your shipping agent is acceptable                                  |
| Usage<br>Occasion | Home decor, Wedding Decoration, Wedding Favors, Decoration enhancement,                         |