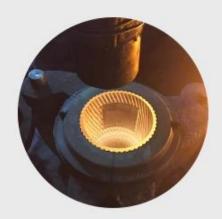

### **Process Crafts**

## **PROCESS CRAFTS**

1. Raw Material

2. Melting

3. Cutting

4. Filling

5. Molding

6. Polishing

7. Annealing