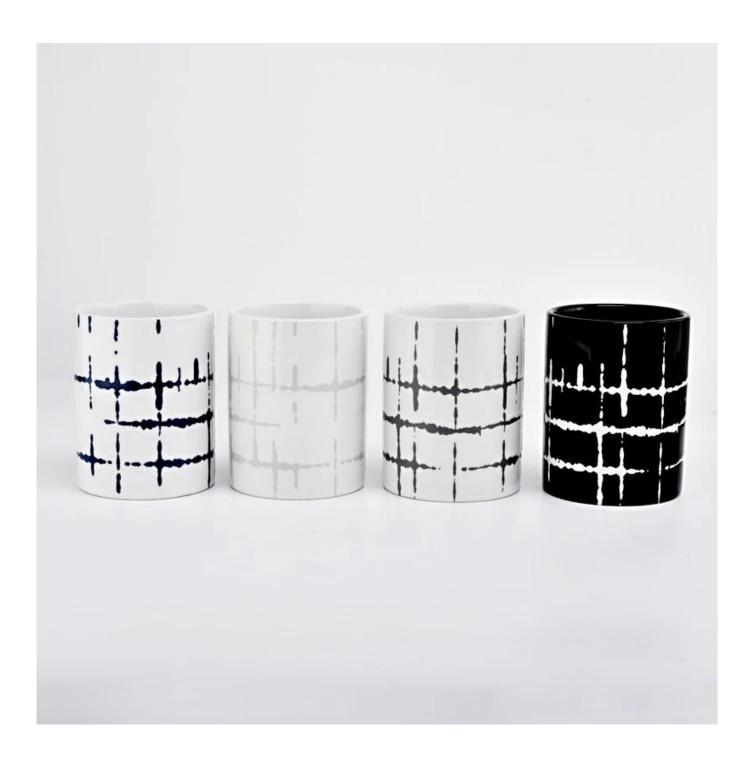

cylinder ceramic candle jar with custom artworks for home decoration

### **Product Description**

This ceramic candle jars can be used not only for weddings/various holidays/farmhouse parties/Christmas/Valentine's Day/Halloween/Thanksgiving Day, they can also be a great home decor. The soft light can add a warm & romantic atmosphere and can be used multiple times in various situations.

<u>Sunny Glassware</u> offers customized graphic design for glass jar decorations and molding service for ceramic jars and ceramic lids.

| product name      | cylinder ceramic candle jar with custom artworks for home decoration                            |
|-------------------|-------------------------------------------------------------------------------------------------|
| Sample time       | 1. 10 days if there is ceramic shape and size<br>2. 25 days, if you need new shapes and sizes   |
| Measure           | Item No.:SGMK22072601 Top dia: 83mm Bottom dia: 83mm Height: 106mm Weight: 315g Capacity: 400ml |
| Packing           | Normal packing,Individual gift box, PVC box, window box, color box, white box, etc              |
| Delivery time     | Within 35 days after the sample and order confirmed                                             |
| Payment term      | 30% deposit by T/T in advance and the balance against the copy of B/L                           |
| Shipment          | By sea,by air,by Express and your shipping agent is acceptable                                  |
| Usage<br>Occasion | Home decor, Wedding Decoration, Wedding Favors, Decoration enhancement,                         |