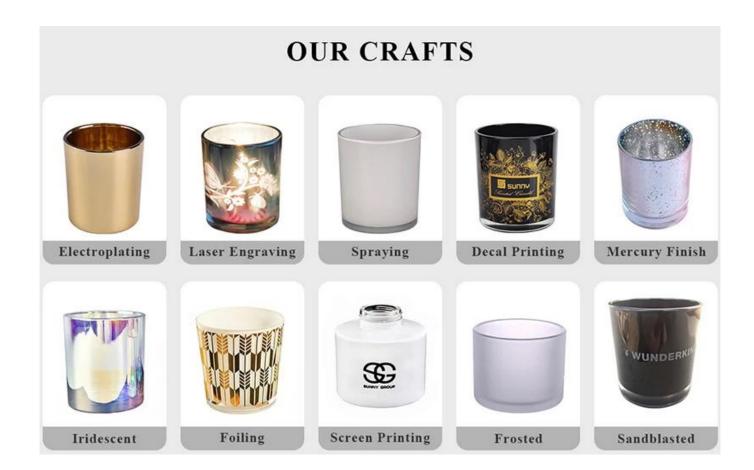

### **Process Crafts**

## **PROCESS CRAFTS**

1. Raw Material

2. Melting

3. Cutting

4. Filling

5. Molding

6. Polishing

7. Annealing

8. Inspecting

9. Packing