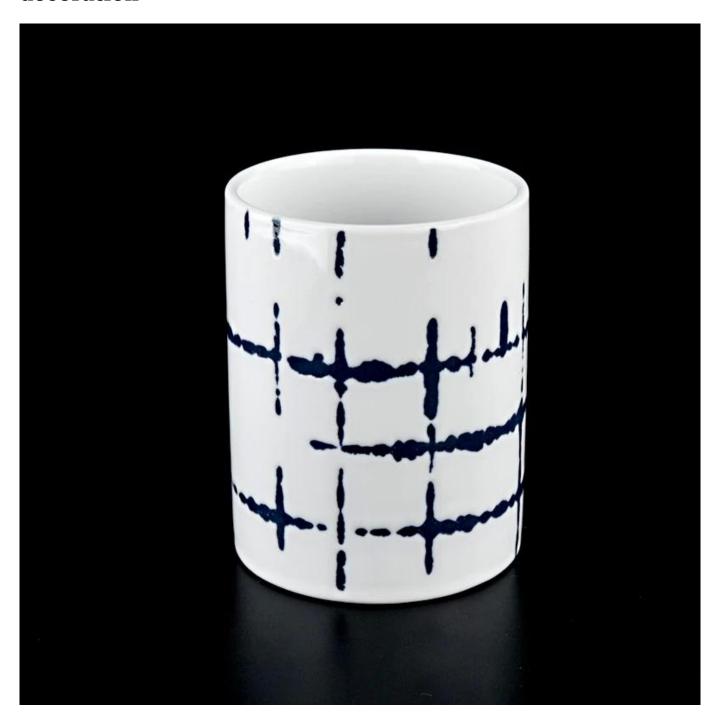

cylinder ceramic candle jar with custom artworks for home decoration

### **Product Description**

This ceramic candle jars can be used not only for weddings/various holidays/farmhouse parties/Christmas/Valentine's Day/Halloween/Thanksgiving Day, they can also be a great home decor. The soft light can add a warm & romantic atmosphere and can be used multiple times in various situations.

<u>Sunny Glassware</u> offers customized graphic design for glass jar decorations and molding service for ceramic jars and ceramic lids.

| product name      | cylinder ceramic candle jar with custom artworks for home decoration                            |
|-------------------|-------------------------------------------------------------------------------------------------|
| Sample time       | 1. 10 days if there is ceramic shape and size<br>2. 25 days, if you need new shapes and sizes   |
| Measure           | Item No.:SGMK22072601 Top dia: 83mm Bottom dia: 83mm Height: 106mm Weight: 315g Capacity: 400ml |
| Packing           | Normal packing,Individual gift box, PVC box, window box, color box, white box, etc              |
| Delivery time     | Within 35 days after the sample and order confirmed                                             |
| Payment term      | 30% deposit by T/T in advance and the balance against the copy of B/L                           |
| Shipment          | By sea,by air,by Express and your shipping agent is acceptable                                  |
| Usage<br>Occasion | Home decor, Wedding Decoration, Wedding Favors, Decoration enhancement,                         |