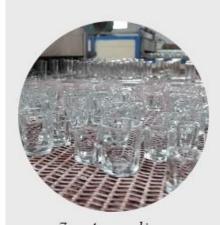

### **Process Crafts**

## **PROCESS CRAFTS**

1. Raw Material

2. Melting

3. Cutting

4. Filling

5. Molding

6. Polishing

7. Annealing

8. Inspecting

9. Packing