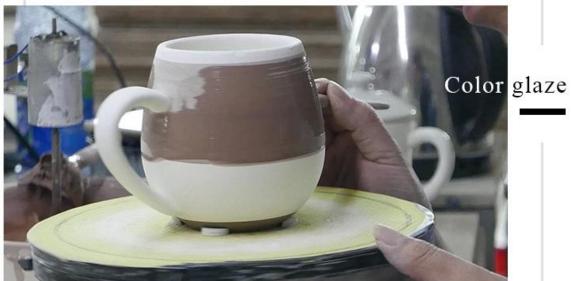

### **Process Craft**

### **Product Description**

This **concrete candle jar** with is designed by our award wining designers! It looks very original for the eyes, I pesonally think it is a great candle holder fixed on your fireplace.