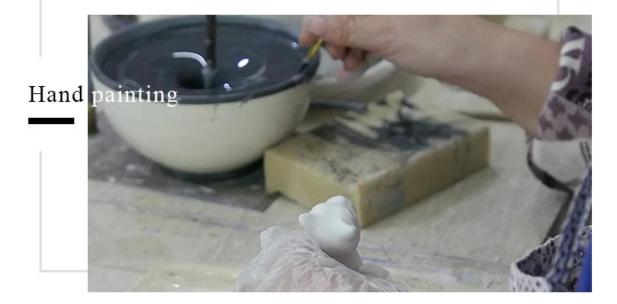

### **Process Craft**

### **Product Description**

This **concrete candle jar** with is designed by our award wining designers! It looks very original for the eyes, I pesonally think it is a great candle holder fixed on your fireplace.