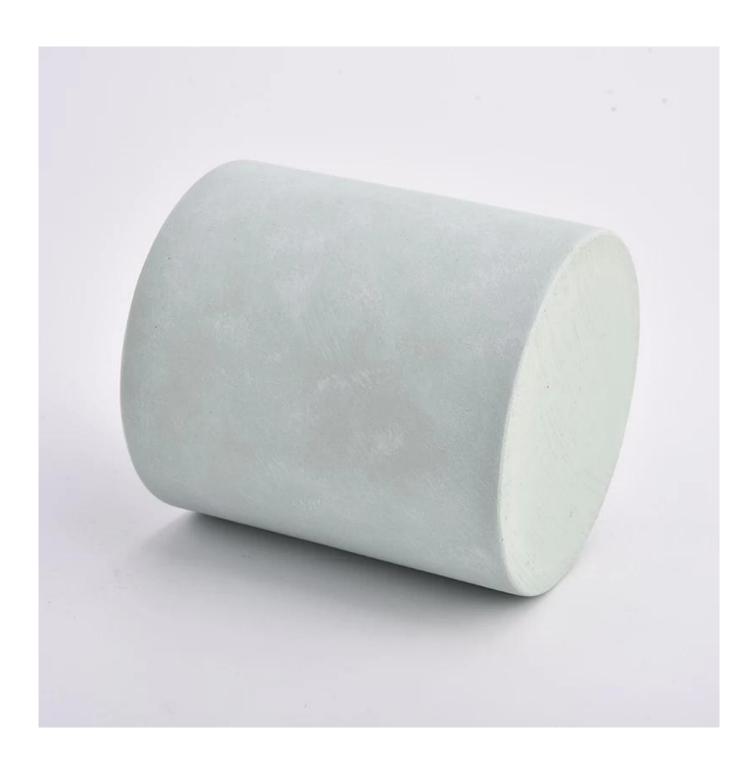

cyan colored cement candle jars for Spring

### **Product Description**

This **concrete candle jar** with is designed by our award wining designers! It looks very original for the eyes, I pesonally think it is a great candle holder fixed on your fireplace.

All the pictures on this site are copyrighted by Sunny Glassware. Any unauthorized copy will be regarded as copyright infringement.

| Product name | cyan colored cement candle jars for Spring                                                                  |  |  |
|--------------|-------------------------------------------------------------------------------------------------------------|--|--|
| Sample time  | <ol> <li>5 days if at exist shaped and size</li> <li>15 days if need new shape or size</li> </ol>           |  |  |
| Measure(mm)  | SGSJL21032202<br>Top dia: 95 mm<br>Bottom dia: 95 mm<br>Height: 105 mm<br>Weight: 515 g<br>Capacity: 454 ml |  |  |