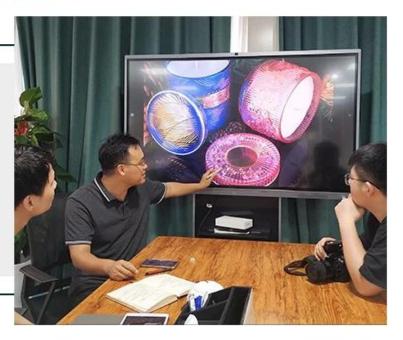

cyan colored cement candle jars for Spring



### Achieve Customers' Ideas

get your ideas becoming creative fragrance products and

sell them very well

## Award-winning Design Team

won the trust of many upscale brands





## Excellent After-service

problem solved within 24 hours

### **Product Description**

This **concrete candle jar** with is designed by our award wining designers! It looks very original for the eyes, I pesonally think it is a great candle holder fixed on your fireplace.

All the pictures on this site are copyrighted by Sunny Glassware. Any unauthorized copy will be regarded as copyright infringement.









| Product name | cyan colored cement candle jars for Spring                                                                  |  |  |
|--------------|-------------------------------------------------------------------------------------------------------------|--|--|
| Sample time  | <ol> <li>5 days if at exist shaped and size</li> <li>15 days if need new shape or size</li> </ol>