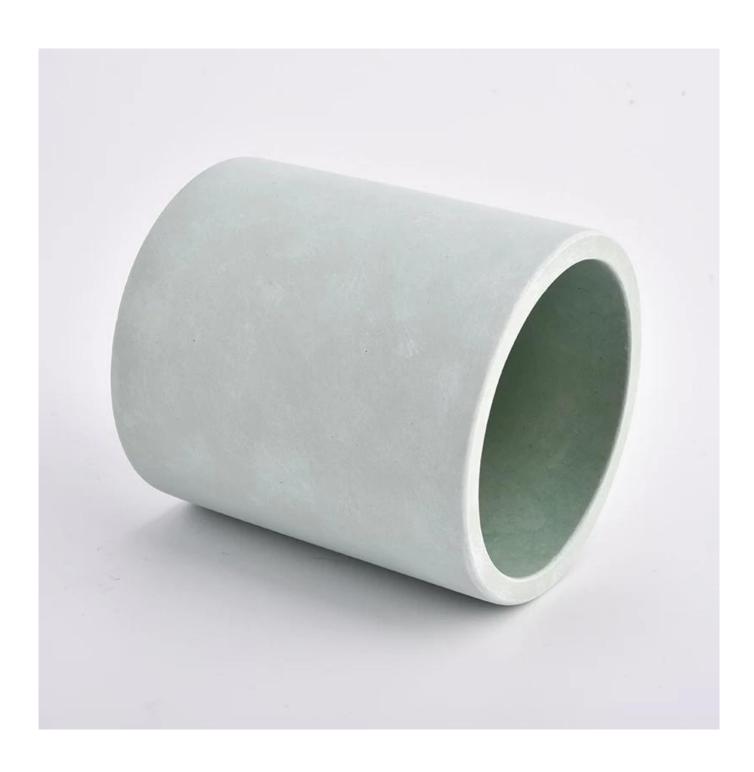

cyan colored cement candle jars for Spring

### **Product Description**

This **concrete candle jar** with is designed by our award wining designers! It looks very original for the eyes, I pesonally think it is a great candle holder fixed on your fireplace.

All the pictures on this site are copyrighted by Sunny Glassware. Any unauthorized copy will be regarded as copyright infringement.

| Product name | cyan colored cement candle jars for Spring                                                                  |  |  |
|--------------|-------------------------------------------------------------------------------------------------------------|--|--|
| Sample time  | <ol> <li>5 days if at exist shaped and size</li> <li>15 days if need new shape or size</li> </ol>           |  |  |
| Measure(mm)  | SGSJL21032202<br>Top dia: 95 mm<br>Bottom dia: 95 mm<br>Height: 105 mm<br>Weight: 515 g<br>Capacity: 454 ml |  |  |