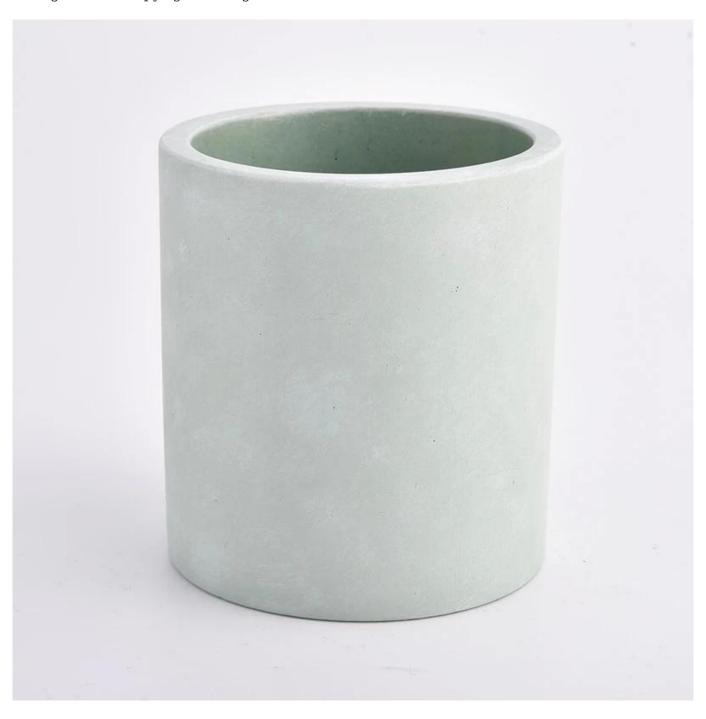

cyan colored cement candle jars for Spring

### **Product Description**

This **concrete candle jar** with is designed by our award wining designers! It looks very original for the eyes, I pesonally think it is a great candle holder fixed on your fireplace.

All the pictures on this site are copyrighted by Sunny Glassware. Any unauthorized copy will be regarded as copyright infringement.

| Product name | cyan colored cement candle jars for Spring                                                                  |  |  |
|--------------|-------------------------------------------------------------------------------------------------------------|--|--|
| Sample time  | <ol> <li>5 days if at exist shaped and size</li> <li>15 days if need new shape or size</li> </ol>           |  |  |
| Measure(mm)  | SGSJL21032202<br>Top dia: 95 mm<br>Bottom dia: 95 mm<br>Height: 105 mm<br>Weight: 515 g<br>Capacity: 454 ml |  |  |