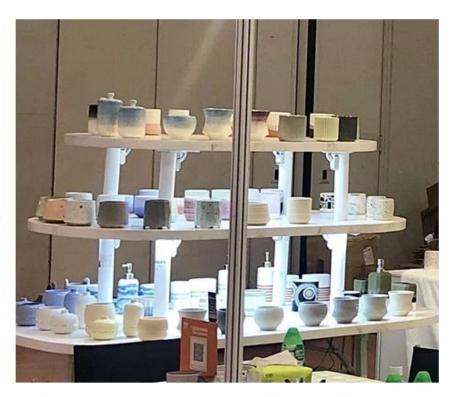

### **Product Description**

This **concrete candle jar** with is designed by our award wining designers! It looks very original for the eyes, I pesonally think it is a great candle holder fixed on your fireplace.

All the pictures on this site are copyrighted by Sunny Glassware. Any unauthorized copy will be regarded as copyright infringement.

| Product name | custom vintage ceramic candle jar for home fragrance                                                                                         |  |  |
|--------------|----------------------------------------------------------------------------------------------------------------------------------------------|--|--|
| Sample time  | <ol> <li>5 days if at exist shaped and size</li> <li>15 days if need new shape or size</li> </ol>                                            |  |  |
| Measure(mm)  | SGXYT20090717 Top dia: 88mm Bottom dia: 80mm Height: 100mm Weight: 396g Capacity: 415ml custom vintage ceramic candle jar for home fragrance |  |  |