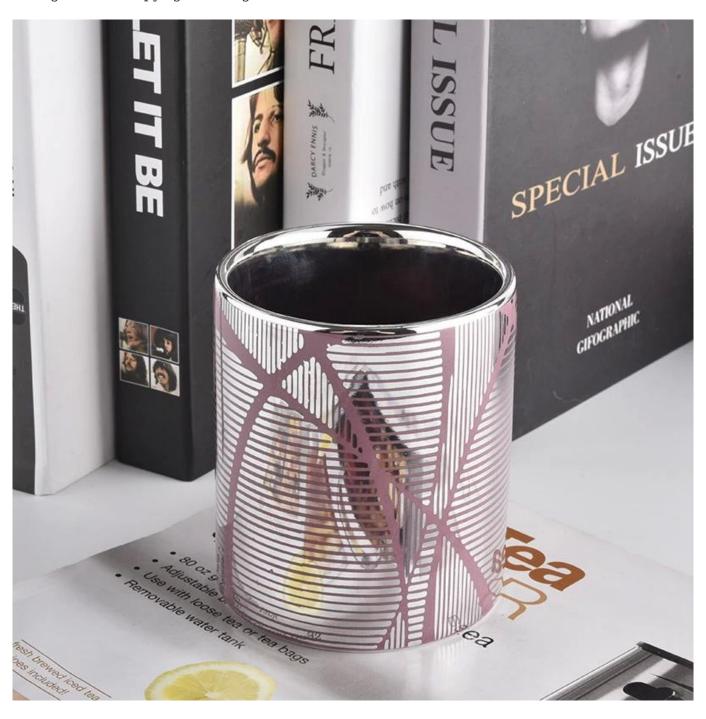

custom vintage ceramic candle jar for home fragrance

All the pictures on this site are copyrighted by Sunny Glassware. Any unauthorized copy will be regarded as copyright infringement.

| Product name | custom vintage ceramic candle jar for home fragrance                                                                                         |  |  |
|--------------|----------------------------------------------------------------------------------------------------------------------------------------------|--|--|
| Sample time  | <ol> <li>5 days if at exist shaped and size</li> <li>15 days if need new shape or size</li> </ol>                                            |  |  |
| Measure(mm)  | SGXYT20090717 Top dia: 88mm Bottom dia: 80mm Height: 100mm Weight: 396g Capacity: 415ml custom vintage ceramic candle jar for home fragrance |  |  |