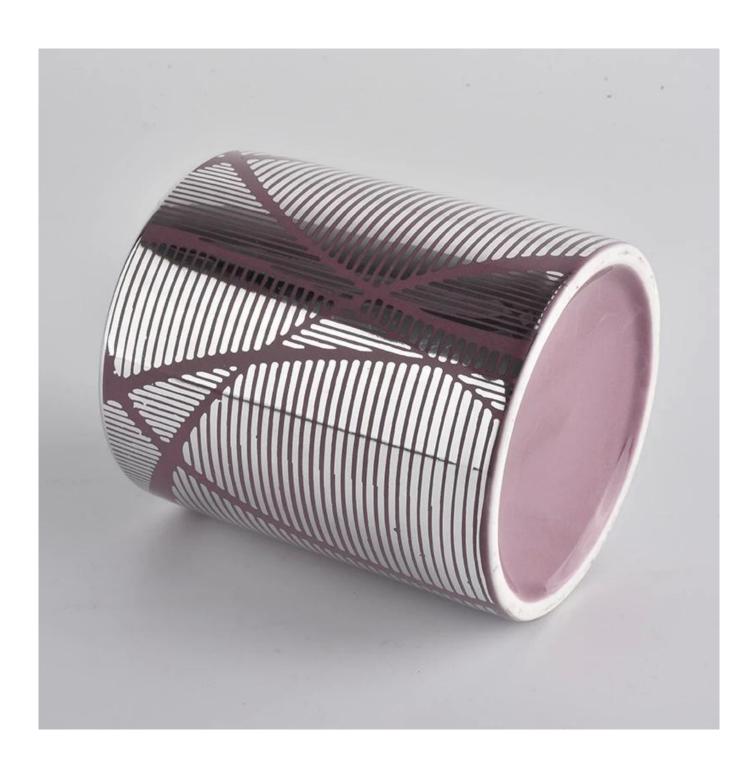

All the pictures on this site are copyrighted by Sunny Glassware. Any unauthorized copy will be regarded as copyright infringement.

| Product name | custom vintage ceramic candle jar for home fragrance                                                                                         |  |  |
|--------------|----------------------------------------------------------------------------------------------------------------------------------------------|--|--|
| Sample time  | <ol> <li>5 days if at exist shaped and size</li> <li>15 days if need new shape or size</li> </ol>                                            |  |  |
| Measure(mm)  | SGXYT20090717 Top dia: 88mm Bottom dia: 80mm Height: 100mm Weight: 396g Capacity: 415ml custom vintage ceramic candle jar for home fragrance |  |  |