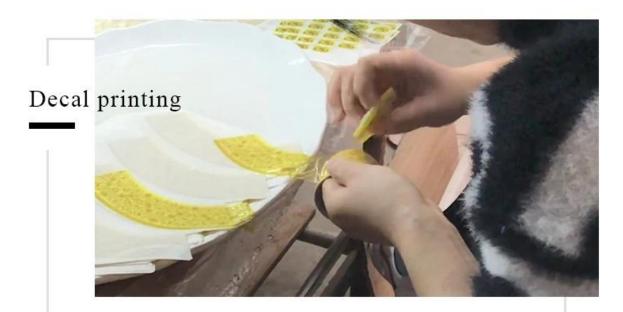

ht: 396g Capacity: 415ml custom vintage ceramic candle jar for home fragrance |  |  |

|                | Normal packing, Individual gift box, PVC box, window box, color box, white box, etc |  |  |
|----------------|-------------------------------------------------------------------------------------|--|--|
| Delivery time  | Within 35 days after the sample and order confirmed                                 |  |  |
| Payment term   | 30% deposit by T/T in advance and the balance against the copy of B/L               |  |  |
| Shipment       | By sea,by air,by Express and your shipping agent is acceptable                      |  |  |
| Usage Occasion | Home decor, Wedding Decoration, Wedding Favors, Decoration enhancement,             |  |  |

### **Process Craft**

# **DEEP PROCESSING**







### **Service Story**

Someone ask me, why Sunny Glassware is **the supplier of 80% fragrance brands in the United State**, take a second to listen to my story about<u>candle holders</u> order, you will understand Sunny always stay with you whatever it happens.

Last summer was really a great experience to us, J placed a big order with mass candle holders to Sunny Glassware at August 2018, everyone was so exciting and wanted to make it perfect .



Everything goes very well at the beginning, fast move, perfect communication, all is good. A small accessory became a big bomb which is out of our expectation, J wanted us to buy this small accessory in China but he told us this is a very difficult stuff, we digged 7 factories and one of them told us they can produce it. We are happy to kn