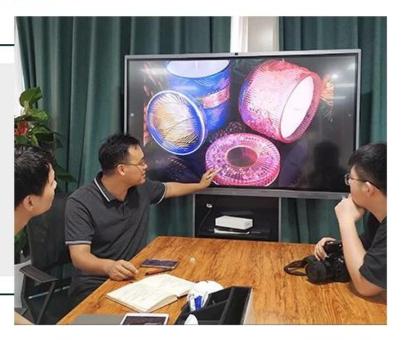

custom vintage ceramic candle jar for home fragrance



### Achieve Customers' Ideas

get your ideas becoming creative fragrance products and

sell them very well

## Award-winning Design Team

won the trust of many upscale brands





## Excellent After-service

problem solved within 24 hours

### **Product Description**

This **concrete candle jar** with is designed by our award wining designers! It looks very original for the eyes, I pesonally think it is a great candle holder fixed on your fireplace.

All the pictures on this site are copyrighted by Sunny Glassware. Any unauthorized copy will be regarded as copyright infringement.











| Product name | custom vintage ceramic candle jar for home fragrance                                                                                         |  |  |
|--------------|----------------------------------------------------------------------------------------------------------------------------------------------|--|--|
| Sample time  | <ol> <li>5 days if at exist s