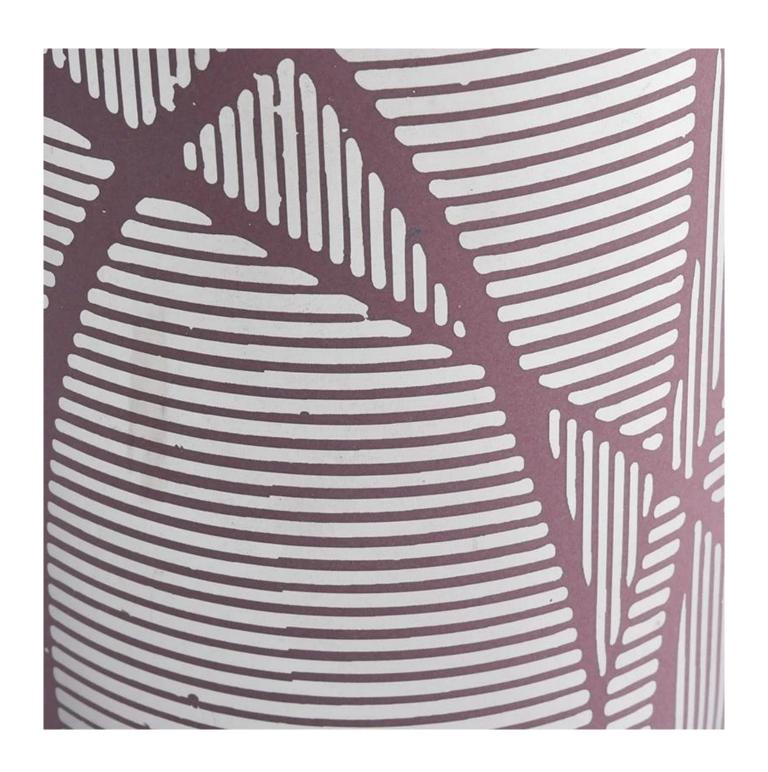

All the pictures on this site are copyrighted by Sunny Glassware. Any unauthorized copy will be regarded as copyright infringement.

| Product name | custom vintage ceramic candle jar for home fragrance                                                                                         |  |  |
|--------------|----------------------------------------------------------------------------------------------------------------------------------------------|--|--|
| Sample time  | <ol> <li>5 days if at exist shaped and size</li> <li>15 days if need new shape or size</li> </ol>                                            |  |  |
| Measure(mm)  | SGXYT20090717 Top dia: 88mm Bottom dia: 80mm Height: 100mm Weight: 396g Capacity: 415ml custom vintage ceramic candle jar for home fragrance |  |  |