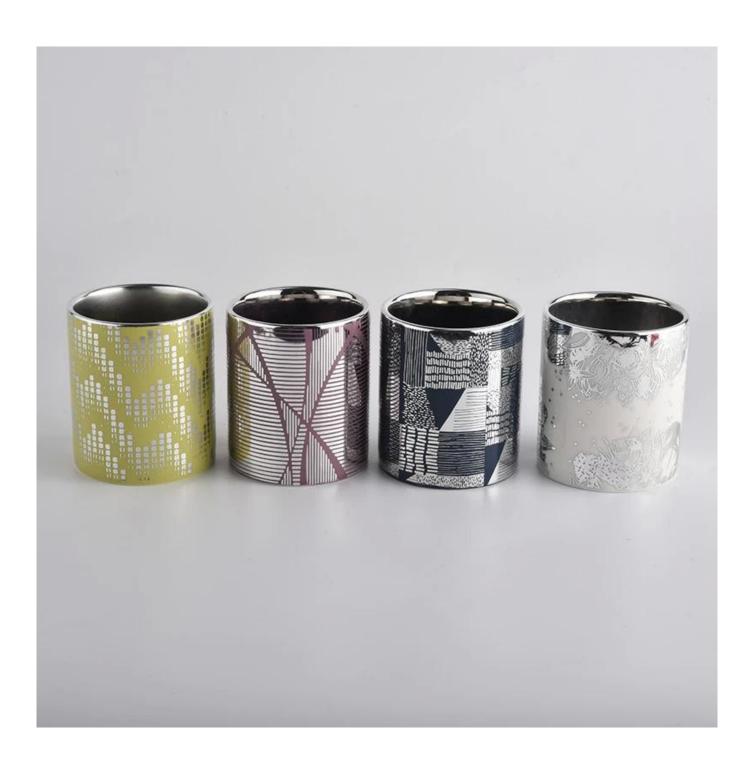

custom vintage ceramic candle jar for home fragrance

All the pictures on this site are copyrighted by Sunny Glassware. Any unauthorized copy will be regarded as copyright infringement.

| Product name | custom vintage ceramic candle jar for home fragrance                                                                                         |  |  |
|--------------|----------------------------------------------------------------------------------------------------------------------------------------------|--|--|
| Sample time  | <ol> <li>5 days if at exist shaped and size</li> <li>15 days if need new shape or size</li> </ol>                                            |  |  |
| Measure(mm)  | SGXYT20090717 Top dia: 88mm Bottom dia: 80mm Height: 100mm Weight: 396g Capacity: 415ml custom vintage ceramic candle jar for home fragrance |  |  |