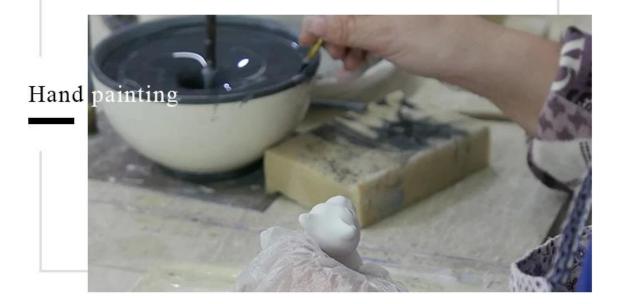

396g Capacity: 415ml custom vintage ceramic candle jar for home fragrance |  |  |

|                | Normal packing, Individual gift box, PVC box, window box, color box, white box, etc |  |  |
|----------------|-------------------------------------------------------------------------------------|--|--|
| Delivery time  | Within 35 days after the sample and order confirmed                                 |  |  |
| Payment term   | 30% deposit by T/T in advance and the balance against the copy of B/L               |  |  |
| Shipment       | By sea,by air,by Express and your shipping agent is acceptable                      |  |  |
| Usage Occasion | Home decor, Wedding Decoration, Wedding Favors, Decoration enhancement,             |  |  |

### **Process Craft**

# **DEEP PROCESSING**







### **Service Story**

Someone ask me, why Sunny Glassware is **the supplier of 80% fragrance brands in the United State**, take a second to listen to my story about<u>candle holders</u> order, you will understand Sunny always stay with you whatever it happens.

Last summer was really a great experience to us, J placed a big order with mass candle holders to Sunny Glassware at August 2018, everyone was so exciting and wanted to make it perfect .



Everything goes very well at the beginning, fast move, perfect communication, all is good. A small accessory became a big bomb which is out of our expectation, J wanted us to buy this small accessory in China but he told us this is a very difficult stuff, we digged 7 factories and one of them told us they can produce it. We are happy to know t