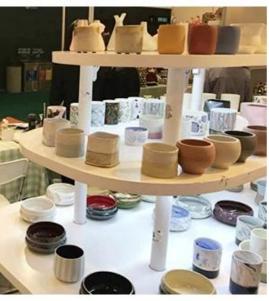

custom vintage ceramic candle jar for home fragrance

### **Product Description**

This **concrete candle jar** with is designed by our award wining designers! It looks very original for the eyes, I pesonally think it is a great candle holder fixed on your fireplace.

All the pictures on this site are copyrighted by Sunny Glassware. Any unauthorized copy will be regarded as copyright infringement.

| Product name | custom vintage ceramic candle jar for home fragrance                                                                                         |  |  |
|--------------|----------------------------------------------------------------------------------------------------------------------------------------------|--|--|
| Sample time  | <ol> <li>5 days if at exist shaped and size</li> <li>15 days if need new shape or size</li> </ol>                                            |  |  |
| Measure(mm)  | SGXYT20090717 Top dia: 88mm Bottom dia: 80mm Height: 100mm Weight: 396g Capacity: 415ml custom vintage ceramic candle jar for home fragrance |  |  |