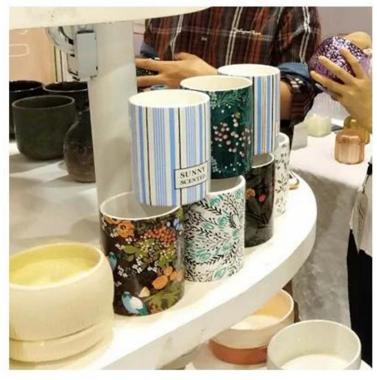

### **Product Description**

This **concrete candle jar** with is designed by our award wining designers! It looks very original for the eyes, I pesonally think it is a great candle holder fixed on your fireplace.

All the pictures on this site are copyrighted by Sunny Glassware. Any unauthorized copy will be regarded as copyright infringement.

| Product name | custom vintage ceramic candle jar for home fragrance                                                                                         |  |  |
|--------------|----------------------------------------------------------------------------------------------------------------------------------------------|--|--|
| Sample time  | <ol> <li>5 days if at exist shaped and size</li> <li>15 days if need new shape or size</li> </ol>                                            |  |  |
| Measure(mm)  | SGXYT20090717 Top dia: 88mm Bottom dia: 80mm Height: 100mm Weight: 396g Capacity: 415ml custom vintage ceramic candle jar for home fragrance |  |  |