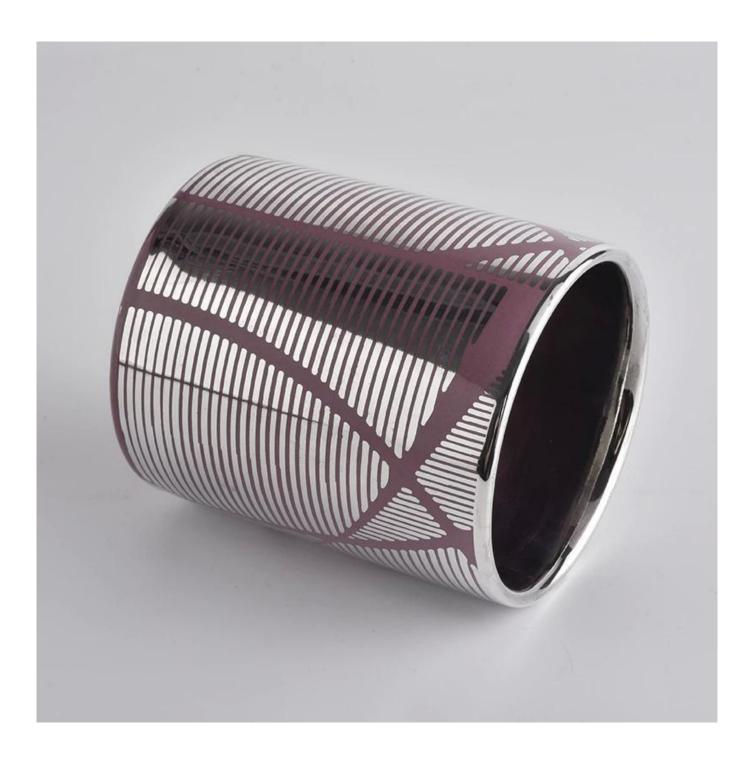

All the pictures on this site are copyrighted by Sunny Glassware. Any unauthorized copy will be regarded as copyright infringement.

| Product name | custom vintage ceramic candle jar for home fragrance                                                                                         |  |  |
|--------------|----------------------------------------------------------------------------------------------------------------------------------------------|--|--|
| Sample time  | <ol> <li>5 days if at exist shaped and size</li> <li>15 days if need new shape or size</li> </ol>                                            |  |  |
| Measure(mm)  | SGXYT20090717 Top dia: 88mm Bottom dia: 80mm Height: 100mm Weight: 396g Capacity: 415ml custom vintage ceramic candle jar for home fragrance |  |  |