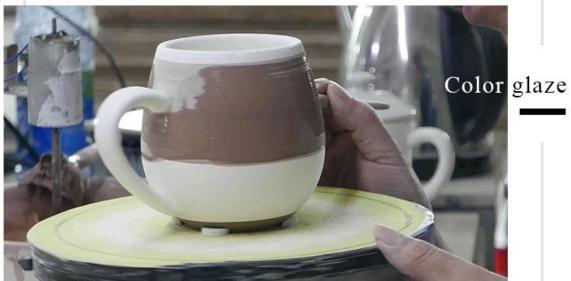

: 396g Capacity: 415ml custom vintage ceramic candle jar for home fragrance |  |  |

|                | Normal packing, Individual gift box, PVC box, window box, color box, white box, etc |  |  |
|----------------|-------------------------------------------------------------------------------------|--|--|
| Delivery time  | Within 35 days after the sample and order confirmed                                 |  |  |
| Payment term   | 30% deposit by T/T in advance and the balance against the copy of B/L               |  |  |
| Shipment       | By sea,by air,by Express and your shipping agent is acceptable                      |  |  |
| Usage Occasion | Home decor, Wedding Decoration, Wedding Favors, Decoration enhancement,             |  |  |

### **Process Craft**

# **DEEP PROCESSING**







### **Service Story**

Someone ask me, why Sunny Glassware is **the supplier of 80% fragrance brands in the United State**, take a second to listen to my story about<u>candle holders</u> order, you will understand Sunny always stay with you whatever it happens.

Last summer was really a great experience to us, J placed a big order with mass candle holders to Sunny Glassware at August 2018, everyone was so exciting and wanted to make it perfect .



Everything goes very well at the beginning, fast move, perfect communication, all is good. A small accessory became a big bomb which is out of our expectation, J wanted us to buy this small accessory in China but he told us this is a very difficult stuff, we digged 7 factories and one of them told us they can produce it. We are happy to know