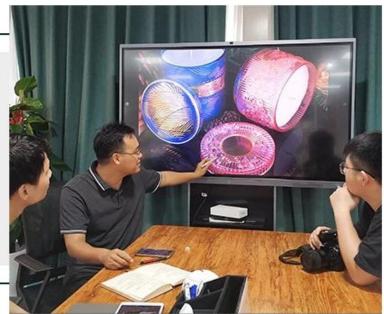

### custom decorative ceramic candle jars for candle filling



## Achieve Customers' Ideas

get your ideas becoming creative fragrance products and

#### sell them very well

### Award-winning Design Team

won the trust of many upscale brands





### Excellent After-service

problem solved within 24 hours

#### **Product Description**

This **ceramic candle holder** is stoneware handpainted with gradient brown color, which is not sole color we can do.Of course other customized colors are also acceptable.





| Product name   | ceramic candle jars with 10oz of candle filling                                                                                                           |
|----------------|-----------------------------------------------------------------------------------------------------------------------------------------------------------|
| Sample time    | <ol> <li>5 days if at exist shaped and size</li> <li>15 days if need new shape or size</li> </ol>                                                         |
| M