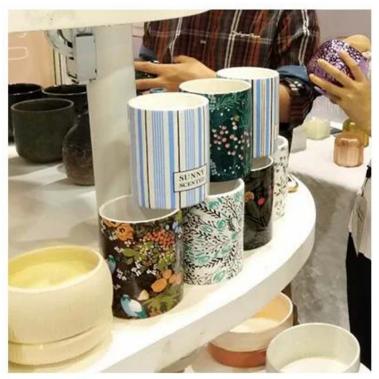

### custom decorative ceramic candle jars for candle filling

#### **Product Description**

This **ceramic candle holder** is stoneware handpainted with gradient brown color, which is not sole color we can do.Of course other customized colors are also acceptable.

| Product name   | ceramic candle jars with 10oz of candle filling                                                                                                           |
|----------------|-----------------------------------------------------------------------------------------------------------------------------------------------------------|
| Sample time    | <ol> <li>5 days if at exist shaped and size</li> <li>15 days if need new shape or size</li> </ol>                                                         |
| Measure(mm)    | SGXYT19120939<br>Top dia: 88mm<br>Bottom dia: 88mm<br>Height: 101mm<br>Weight: 381g<br>Capacity: 422ml<br>ceramic candle jars with 10oz of candle filling |
| Packing        | Normal packing,Individual gift box, PVC box, window box, color box, white box, etc                                                                        |
| Delivery time  | Within 35 days after the sample and order confirmed                                                                                                       |
| Payment term   | 30% deposit by T/T in advance and the balance against the copy of B/L                                                                                     |
| Shipment       | By sea,by air,by Express and your shipping agent is acceptable                                                                                            |
| Usage Occasion | Home decor,Wedding Decoration,Wedding Favors,Decoration enhancement,                                                                                      |