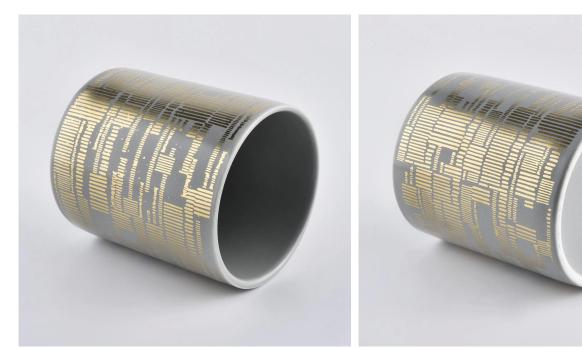

#### **Product Description**

This **ceramic candle holder** is stoneware handpainted with gradient brown color, which is not sole color we can do.Of course other customized colors are also acceptable.

| Product name   | ceramic candle jars with 10oz of candle filling                                                                                                           |
|----------------|-----------------------------------------------------------------------------------------------------------------------------------------------------------|
| Sample time    | <ol> <li>5 days if at exist shaped and size</li> <li>15 days if need new shape or size</li> </ol>                                                         |
| Measure(mm)    | SGXYT19120939<br>Top dia: 88mm<br>Bottom dia: 88mm<br>Height: 101mm<br>Weight: 381g<br>Capacity: 422ml<br>ceramic candle jars with 10oz of candle filling |
| Packing        | Normal packing,Individual gift box, PVC box, window box, color box, white box, etc                                                                        |
| Delivery time  | Within 35 days after the sample and order confirmed                                                                                                       |
| Payment term   | 30% deposit by T/T in advance and the balance against the copy of B/L                                                                                     |
| Shipment       | By sea,by air,by Express and your shipping agent is acceptable                                                                                            |
| Usage Occasion | Home decor,Wedding Decoration,Wedding Favors,Decoration enhancement,                                                                                      |