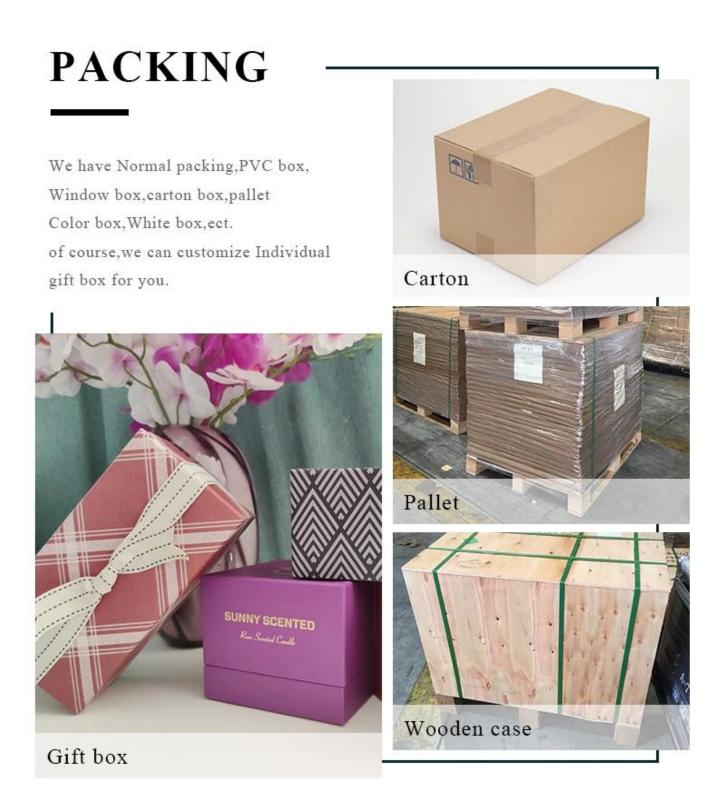

#### **Product Description**

This **ceramic candle holder** is stoneware handpainted with gradient brown color, which is not sole color we can do.Of course other customized colors are also acceptable.

| Product name   | ceramic candle jars with 10oz of candle filling                                                                                                           |
|----------------|-----------------------------------------------------------------------------------------------------------------------------------------------------------|
| Sample time    | <ol> <li>5 days if at exist shaped and size</li> <li>15 days if need new shape or size</li> </ol>                                                         |
| Measure(mm)    | SGXYT19120939<br>Top dia: 88mm<br>Bottom dia: 88mm<br>Height: 101mm<br>Weight: 381g<br>Capacity: 422ml<br>ceramic candle jars with 10oz of candle filling |
| Packing        | Normal packing,Individual gift box, PVC box, window box, color box, white box, etc                                                                        |
| Delivery time  | Within 35 days after the sample and order confirmed                                                                                                       |
| Payment term   | 30% deposit by T/T in advance and the balance against the copy of B/L                                                                                     |
| Shipment       | By sea,by air,by Express and your shipping agent is acceptable                                                                                            |
| Usage Occasion | Home decor,Wedding Decoration,Wedding Favors,Decoration enhancement,                                                                                      |