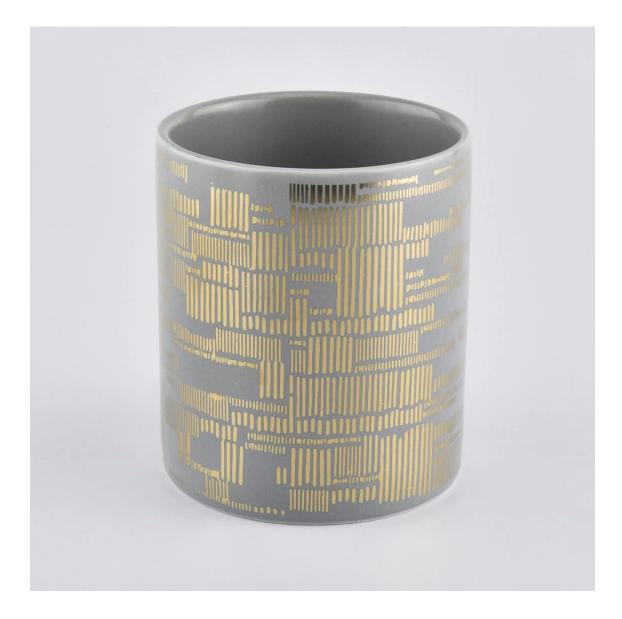

#### **Product Description**

This **ceramic candle holder** is stoneware handpainted with gradient brown color, which is not sole color we can do.Of course other customized colors are also acceptable.

| Product name   | ceramic candle jars with 10oz of candle filling                                                                                                           |
|----------------|-----------------------------------------------------------------------------------------------------------------------------------------------------------|
| Sample time    | <ol> <li>5 days if at exist shaped and size</li> <li>15 days if need new shape or size</li> </ol>                                                         |
| Measure(mm)    | SGXYT19120939<br>Top dia: 88mm<br>Bottom dia: 88mm<br>Height: 101mm<br>Weight: 381g<br>Capacity: 422ml<br>ceramic candle jars with 10oz of candle filling |
| Packing        | Normal packing,Individual gift box, PVC box, window box, color box, white box, etc                                                                        |
| Delivery time  | Within 35 days after the sample and order confirmed                                                                                                       |
| Payment term   | 30% deposit by T/T in advance and the balance against the copy of B/L                                                                                     |
| Shipment       | By sea,by air,by Express and your shipping agent is acceptable                                                                                            |
| Usage Occasion | Home decor,Wedding Decoration,Wedding Favors,Decoration enhancement,                                                                                      |