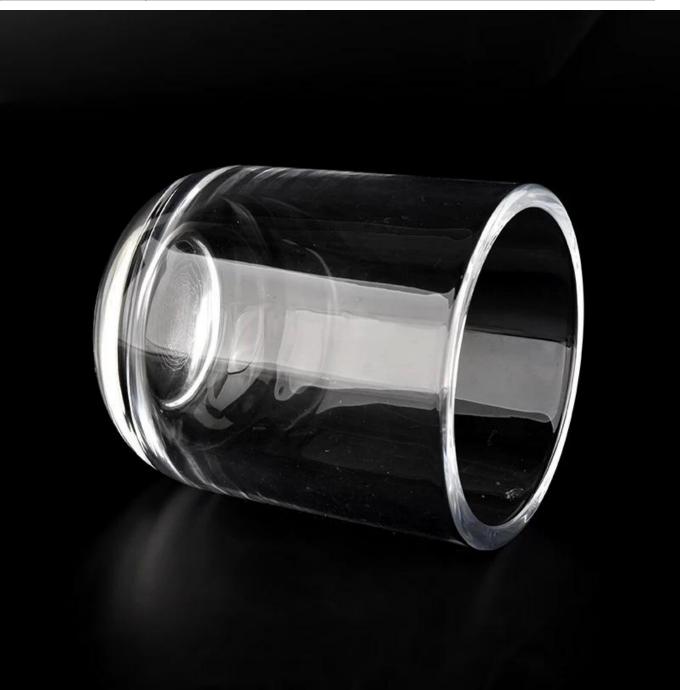

### crystal 10oz glass candle jars with thick wall and round bottom

| , ,            | Top dia: 89 mm Bottom dia: 80 mm Height: 104 mm Weight: 453 g Capcity: 370ml       |
|----------------|------------------------------------------------------------------------------------|
| Packing        | Normal packing,Individual gift box, PVC box, window box, color box, white box, etc |
| Delivery time  | Within 35 days after the sample and order confirmed                                |
| Payment term   | 30% deposit by T/T in advance and the balance against the copy of B/L              |
| Shipment       | By sea,by air,by Express and your shipping agent is acceptable                     |
| Usage Occasion | Home decor, Wedding Decoration, Wedding Favors, Decoration enhancement,            |