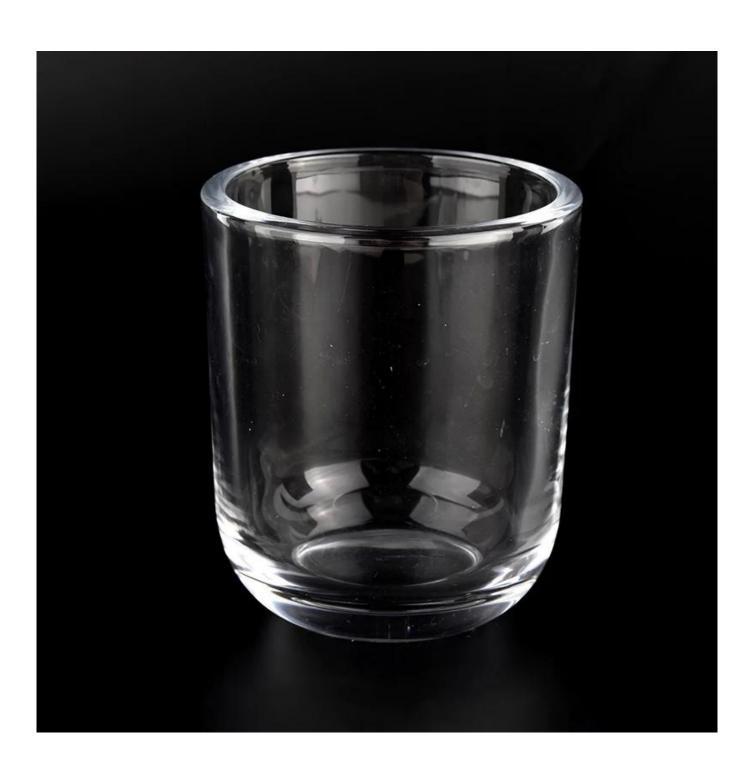

### crystal 10oz glass candle jars with thick wall and round bottom

| , ,            | Top dia: 89 mm Bottom dia: 80 mm Height: 104 mm Weight: 453 g Capcity: 370ml       |
|----------------|------------------------------------------------------------------------------------|
| Packing        | Normal packing,Individual gift box, PVC box, window box, color box, white box, etc |
| Delivery time  | Within 35 days after the sample and order confirmed                                |
| Payment term   | 30% deposit by T/T in advance and the balance against the copy of B/L              |
| Shipment       | By sea,by air,by Express and your shipping agent is acceptable                     |
| Usage Occasion | Home decor, Wedding Decoration, Wedding Favors, Decoration enhancement,            |