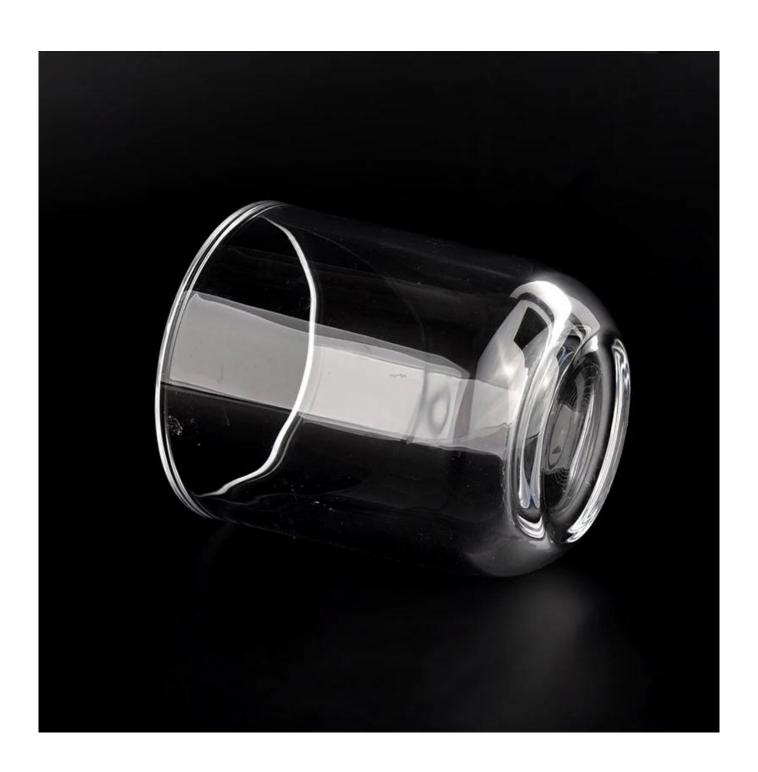

### crystal 10oz glass candle jars with thick wall and round bottom

| , ,            | Top dia: 89 mm Bottom dia: 80 mm Height: 104 mm Weight: 453 g Capcity: 370ml       |
|----------------|------------------------------------------------------------------------------------|
| Packing        | Normal packing,Individual gift box, PVC box, window box, color box, white box, etc |
| Delivery time  | Within 35 days after the sample and order confirmed                                |
| Payment term   | 30% deposit by T/T in advance and the balance against the copy of B/L              |
| Shipment       | By sea,by air,by Express and your shipping agent is acceptable                     |
| Usage Occasion | Home decor, Wedding Decoration, Wedding Favors, Decoration enhancement,            |