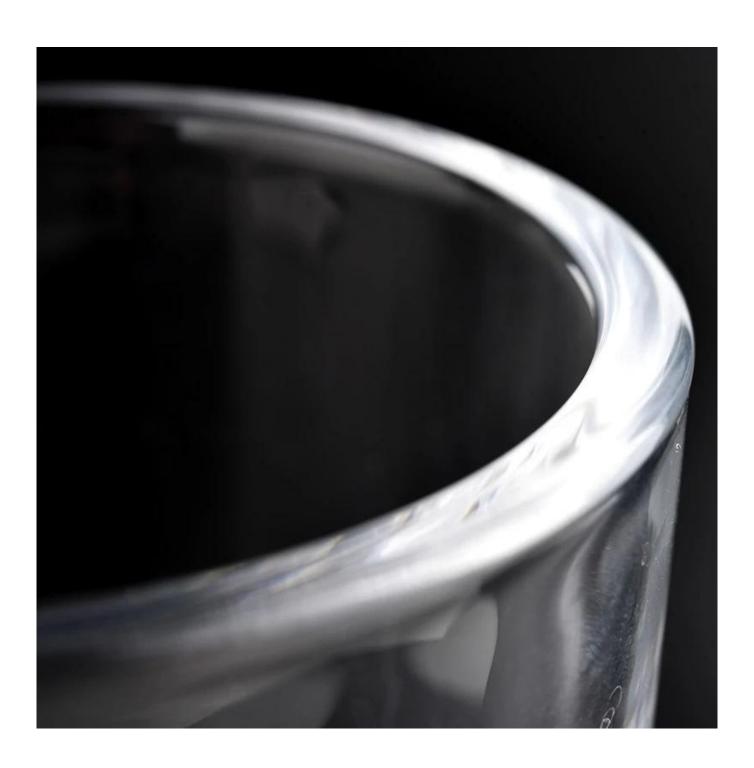

### crystal 10oz glass candle jars with thick wall and round bottom

| , ,            | Top dia: 89 mm Bottom dia: 80 mm Height: 104 mm Weight: 453 g Capcity: 370ml       |
|----------------|------------------------------------------------------------------------------------|
| Packing        | Normal packing,Individual gift box, PVC box, window box, color box, white box, etc |
| Delivery time  | Within 35 days after the sample and order confirmed                                |
| Payment term   | 30% deposit by T/T in advance and the balance against the copy of B/L              |
| Shipment       | By sea,by air,by Express and your shipping agent is acceptable                     |
| Usage Occasion | Home decor, Wedding Decoration, Wedding Favors, Decoration enhancement,            |