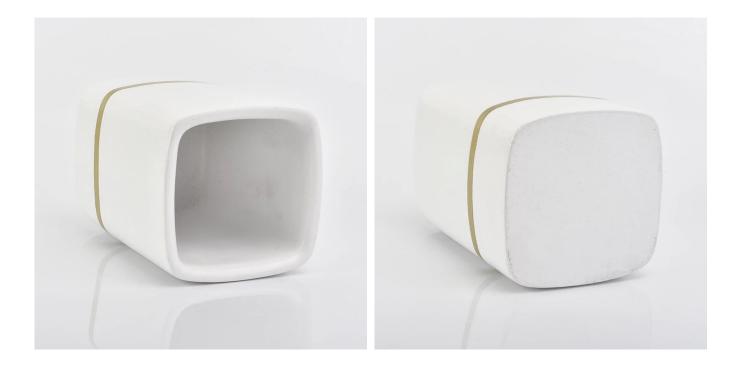

concrete candle container, square concrete candle jar for home decor

### Excellent After-service

problem solved within 24 hours

This **candle holder** is designed by our professional designers team. It is made from deep processing and kept good quality. A nice choice for home, wedding, party decorations

| Product name   | concrete candle container, square concrete candle jar for home decor                                   |
|----------------|--------------------------------------------------------------------------------------------------------|
| Sample time    | <ol> <li>5-7 days if at exist shaped and size</li> <li>15-20 days if need new shape or size</li> </ol> |
| Measure(mm)    | Top dia: 85mm<br>Bottom dia: 85mm<br>Height: 123mm<br>Weight: 618 g<br>Capacity: 500 ml                |
| Packing        | Normal packing, Individual gift box, PVC box, window box, color box, white box, etc                    |
| Delivery time  | Within 35 days after the sample and order confirmed                                                    |
| Payment term   | 30% deposit by T/T in advance and the balance against the copy of B/L                                  |
| Shipment       | By sea,by air,by Express and your shipping agent is acceptable                                         |
| Usage Occasion | Home decor, Wedding Decoration, Wedding Favors, Decoration enhancement,                                |