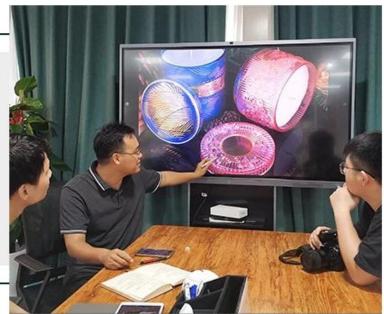

concrete candle container, square concrete candle jar for home decor



### Achieve Customers' Ideas

get your ideas becoming creative fragrance products and

### sell them very well

### Award-winning Design Team

won the trust of many upscale brands





### Excellent After-service

problem solved within 24 hours

This **candle holder** is designed by our professional designers team. It is made from deep processing and kept good quality. A nice choice for home, wedding, party decorations





| Product name   | concrete candle container, square concrete candle jar for home decor                                   |
|----------------|--------------------------------------------------------------------------------------------------------|
| Sample time    | <ol> <li>5-7 days if at exist shaped and size</li> <li>15-20 days if need new shape or size</li> </ol> |
| Measure(mm)    | Top dia: 85mm<br>Bottom dia: 85mm<br>Height: 123mm<br>Weight: 618 g<br>Capacity: 500 ml                |
| Packing        | Normal packing, Individual gift box, P