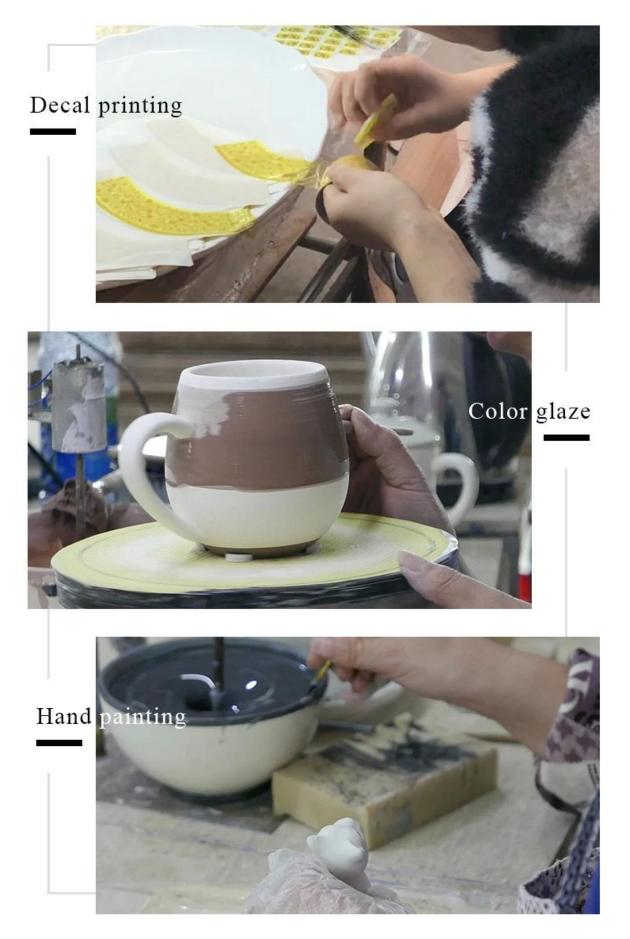

> </ol> |
| Measure(mm)    | Top dia: 85mm<br>Bottom dia: 85mm<br>Height: 123mm<br>Weight: 618 g<br>Capacity: 500 ml                |
| Packing        | Normal packing, Individual gift box, PVC box, window box, color box, white box, etc                    |
| Delivery time  | Within 35 days after the sample and order confirmed                                                    |
| Payment term   | 30% deposit by T/T in advance and the balance against the copy of B/L                                  |
| Shipment       | By sea,by air,by Express and your shipping agent is acceptable                                         |
| Usage Occasion | Home decor, Wedding Decoration, Wedding Favors, Decoration enhancement,                                |

**Process Craft** 

### **DEEP PROCESSING**



#### Service Story

Someone ask me, why Sunny Glassware is **the supplier of 80% fragrance brands in the United State**, take a second to listen to my story about<u>candle holders</u> order, you will understand Sunny always stay with you whatever it happens.

Last summer was really a great experience to us, J placed a big order with mass candle holders to Sunny Glassware at August 2018, everyone was so exciting and wanted to make it perfect .



Everything goes very well at the beginning, fast move, perfect communication, all is good. A small accessory became a big bomb which is out of our expectation, J wanted us to buy this small accessory in China but he told us this is a very difficult stuff, we digged 7 factories and one of them told us they can produce it. We are happy to know that