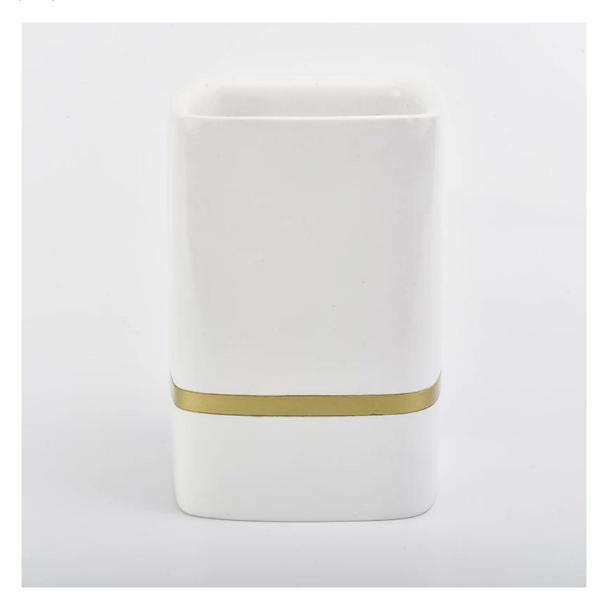

concrete candle container, square concrete candle jar for home decor

| Product name   | concrete candle container, square concrete candle jar for home decor                                   |
|----------------|--------------------------------------------------------------------------------------------------------|
| Sample time    | <ol> <li>5-7 days if at exist shaped and size</li> <li>15-20 days if need new shape or size</li> </ol> |
| Measure(mm)    | Top dia: 85mm<br>Bottom dia: 85mm<br>Height: 123mm<br>Weight: 618 g<br>Capacity: 500 ml                |
| Packing        | Normal packing, Individual gift box, PVC box, window box, color box, white box, etc                    |
| Delivery time  | Within 35 days after the sample and order confirmed                                                    |
| Payment term   | 30% deposit by T/T in advance and the balance against the copy of B/L                                  |
| Shipment       | By sea,by air,by Express and your shipping agent is acceptable                                         |
| Usage Occasion | Home decor, Wedding Decoration, Wedding Favors, Decoration enhancement,                                |