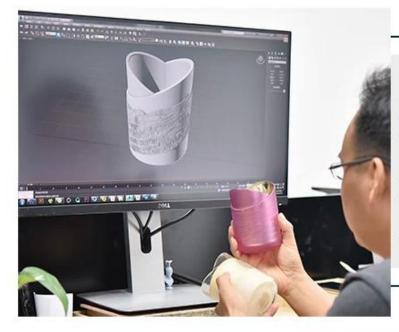

concrete candle container, square concrete candle jar for home decor



### Achieve Customers' Ideas

get your ideas becoming creative fragrance products and

### sell them very well

### Award-winning Design Team

won the trust of many upscale brands





### Excellent After-service

problem solved within 24 hours

This **candle holder** is designed by our professional designers team. It is made from deep processing and kept good quality. A nice choice for home, wedding, party decorations





| Product name   | concrete candle container, square concrete candle jar for home decor                                   |
|----------------|--------------------------------------------------------------------------------------------------------|
| Sample time    | <ol> <li>5-7 days if at exist shaped and size</li> <li>15-20 days if need new shape or size</li> </ol>