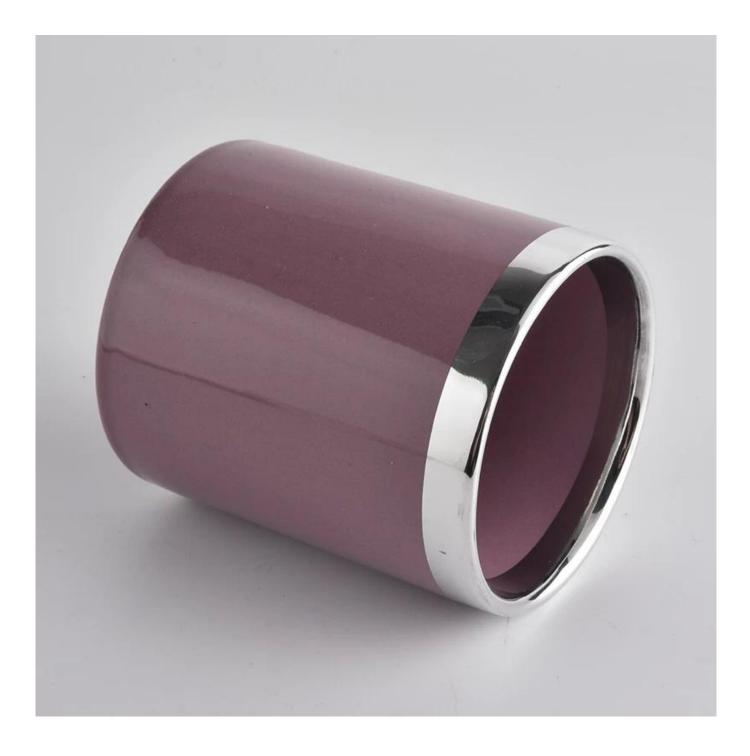

colored ceramic candle containers with shiny silver rim, custom ceramic candle holders

| Product name | colored ceramic candle containers<br>with shiny silver rim, custom<br>ceramic candle holders           |
|--------------|--------------------------------------------------------------------------------------------------------|
| Sample time  | <ol> <li>5-7 days if at exist shaped and size</li> <li>15-20 days if need new shape or size</li> </ol> |
| Measure(mm)  | Top dia: 88mm<br>Bottom dia: 88mm<br>Height: 100mm<br>Weight: 396g<br>Capacity: 410ml                  |
| Packing      | Normal packing,Individual gift box, PVC box, window box, color box, white box, etc                     |