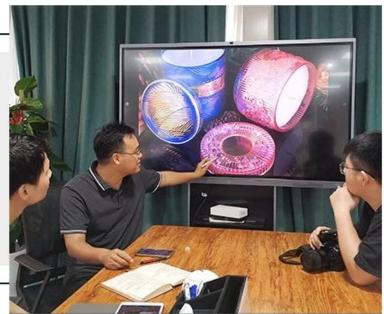

colored ceramic candle containers with shiny silver rim, custom ceramic candle holders



### Achieve Customers' Ideas

get your ideas becoming creative fragrance products and

### sell them very well

### Award-winning Design Team

won the trust of many upscale brands





### Excellent After-service

problem solved within 24 hours

This **candle holder** is designed by our professional designers team. It is made from deep processing and kept good quality. A nice choice for home, wedding, party decorations









| Product name | colored ceramic candle containers<br>with shiny silver rim, custom<br>ceramic candle holders           |
|--------------|--------------------------------------------------------------------------------------------------------|
| Sample time  | <ol> <li>5-7 days if at exist shaped and size</li> <li>15-20 days if need new shape or size</li> </ol> |
| Measure(mm)  | Top dia: 88mm<br>Bottom dia: 88mm<br>Height: 100mm<br>Weight: 396g<br>Capacity: 410ml                  |
| Packing      | Normal packing,Individual gift box, PVC box,