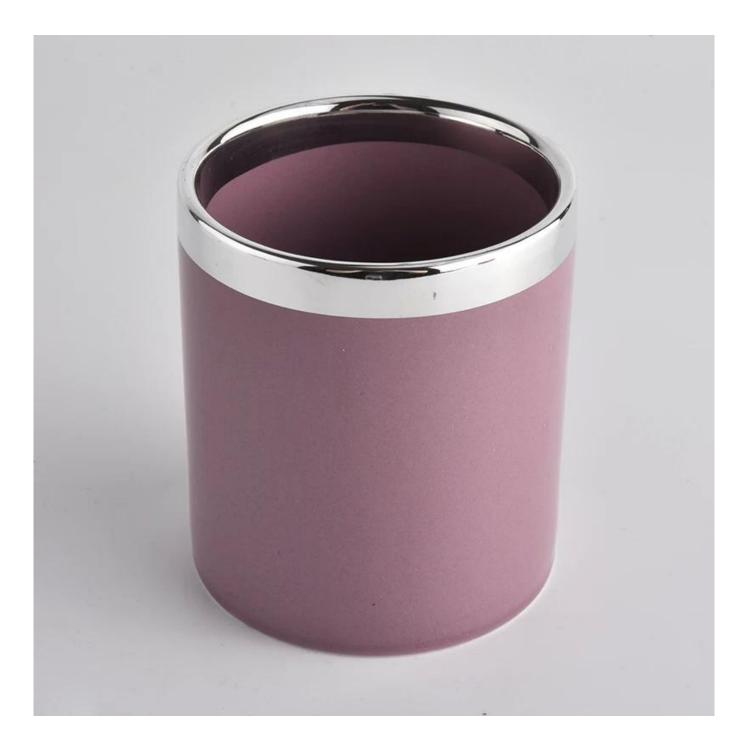

colored ceramic candle containers with shiny silver rim, custom ceramic candle holders

### Excellent After-service

problem solved within 24 hours

This **candle holder** is designed by our professional designers team. It is made from deep processing and kept good quality. A nice choice for home, wedding, party decorations

| Product name | colored ceramic candle containers<br>with shiny silver rim, custom<br>ceramic candle holders           |
|--------------|--------------------------------------------------------------------------------------------------------|
| Sample time  | <ol> <li>5-7 days if at exist shaped and size</li> <li>15-20 days if need new shape or size</li> </ol> |
| Measure(mm)  | Top dia: 88mm<br>Bottom dia: 88mm<br>Height: 100mm<br>Weight: 396g<br>Capacity: 410ml                  |
| Packing      | Normal packing,Individual gift box, PVC box, window box, color box, white box, etc                     |