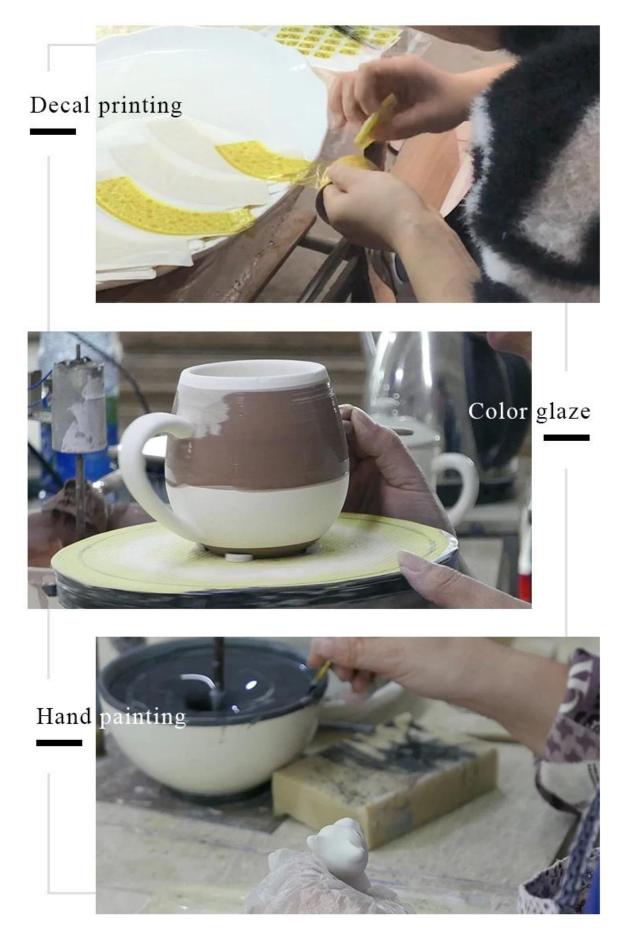

: 88mm<br>Bottom dia: 88mm<br>Height: 100mm<br>Weight: 396g<br>Capacity: 410ml                  |
| Packing      | Normal packing,Individual gift box, PVC box, window box, color box, white box, etc                     |

| Delivery time  | Within 35 days after the sample and order confirmed                                  |
|----------------|--------------------------------------------------------------------------------------|
| Payment term   | 30% deposit by T/T in advance and the balance against the copy of $\ensuremath{B/L}$ |
| Shipment       | By sea,by air,by Express and your shipping agent is acceptable                       |
| Usage Occasion | Home decor,Wedding Decoration,Wedding Favors,Decoration enhancement,                 |

### **Process Craft**

### **DEEP PROCESSING**



#### Service Story

Someone ask me, why Sunny Glassware is **the supplier of 80% fragrance brands in the United State**, take a second to listen to my story about<u>candle holders</u> order, you will understand Sunny always stay with you whatever it happens.

Last summer was really a great experience to us, J placed a big order with mass candle holders to Sunny Glassware at August 2018, everyone was so exciting and wanted to make it perfect .



Everything goes very well at the beginning, fast move, perfect communication, all is good. A small accessory became a big bomb which is out of our expectation, J wanted us to buy this small accessory in China but he told us this is a very difficult stuff, we digged 7 factories and one of them told us they can produce it. We are happy to know that