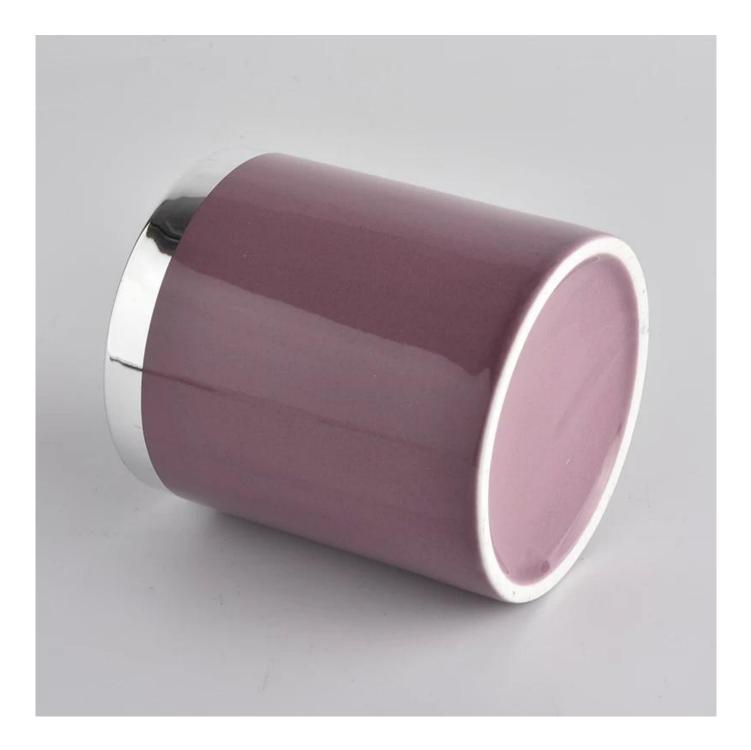

colored ceramic candle containers with shiny silver rim, custom ceramic candle holders

| Product name | colored ceramic candle containers<br>with shiny silver rim, custom<br>ceramic candle holders           |
|--------------|--------------------------------------------------------------------------------------------------------|
| Sample time  | <ol> <li>5-7 days if at exist shaped and size</li> <li>15-20 days if need new shape or size</li> </ol> |
| Measure(mm)  | Top dia: 88mm<br>Bottom dia: 88mm<br>Height: 100mm<br>Weight: 396g<br>Capacity: 410ml                  |
| Packing      | Normal packing,Individual gift box, PVC box, window box, color box, white box, etc                     |