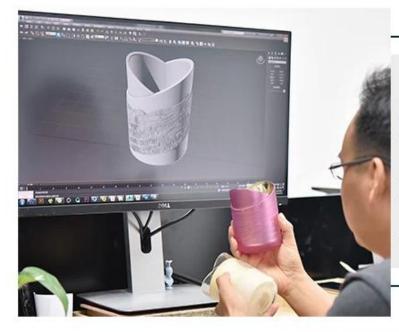

colored ceramic candle containers with shiny silver rim, custom ceramic candle holders



### Achieve Customers' Ideas

get your ideas becoming creative fragrance products and

### sell them very well

### Award-winning Design Team

won the trust of many upscale brands





### Excellent After-service

problem solved within 24 hours

This **candle holder** is designed by our professional designers team. It is made from deep processing and kept good quality. A nice choice for home, wedding, party decorations









| Product name | colored ceramic candle containers<br>with shiny silver rim, custom<br>ceramic candle holders           |
|--------------|--------------------------------------------------------------------------------------------------------|
| Sample time  | <ol> <li>5-7 days if at exist shaped and size</li> <li>15-20 days if need new shape or size</li> </ol> |