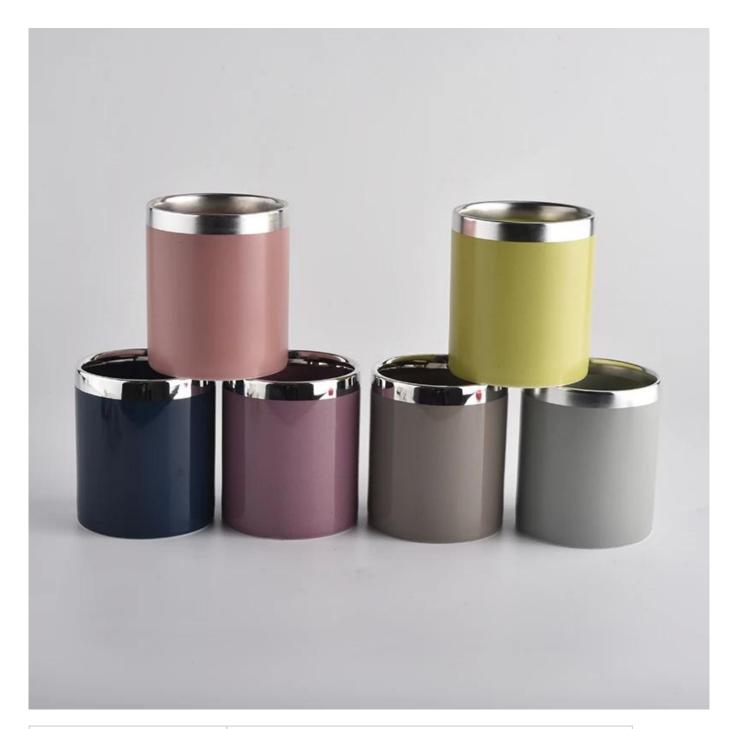

colored ceramic candle containers with shiny silver rim, custom ceramic candle holders

| Product name | colored ceramic candle containers<br>with shiny silver rim, custom<br>ceramic candle holders           |
|--------------|--------------------------------------------------------------------------------------------------------|
| Sample time  | <ol> <li>5-7 days if at exist shaped and size</li> <li>15-20 days if need new shape or size</li> </ol> |
| Measure(mm)  | Top dia: 88mm<br>Bottom dia: 88mm<br>Height: 100mm<br>Weight: 396g<br>Capacity: 410ml                  |
| Packing      | Normal packing,Individual gift box, PVC box, window box, color box, white box, etc                     |