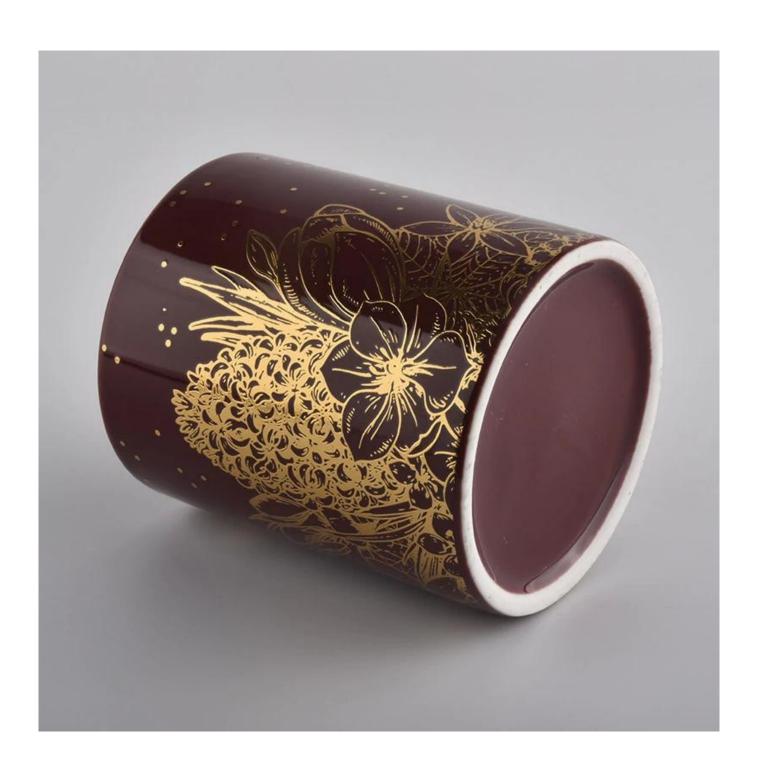

colored candle jars ceramic vessels for 2 wicks

| Measure(mm)    | SGXYT20071614 Top dia: 88mm Bottom dia: 88mm Height: 100mm Weight: 390g Capacity: 400ml colored candle jars ceramic vessels for 2 wicks |  |  |
|----------------|-----------------------------------------------------------------------------------------------------------------------------------------|--|--|
| Packing        | Normal packing,Individual gift box, PVC box, window box, color box, white box, etc                                                      |  |  |
| Delivery time  | Within 35 days after the sample and order confirmed                                                                                     |  |  |
| Payment term   | 30% deposit by T/T in advance and the balance against the copy of B/L                                                                   |  |  |
| Shipment       | By sea,by air,by Express and your shipping agent is acceptable                                                                          |  |  |
| Usage Occasion | Home decor, Wedding Decoration, Wedding Favors, Decoration enhancement,                                                                 |  |  |