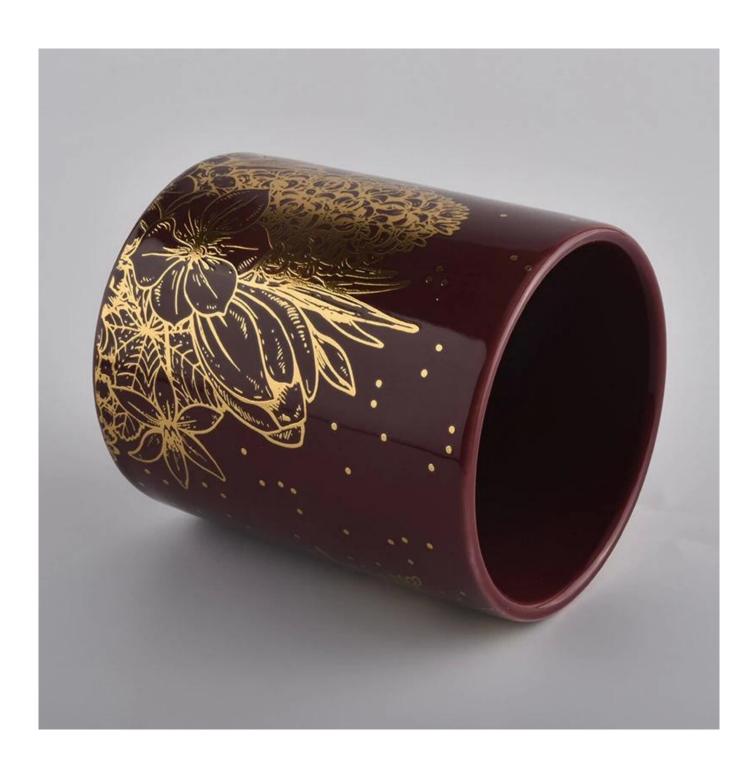

colored candle jars ceramic vessels for 2 wicks

### **Product Description**

This **concrete candle jar** with is designed by our award wining designers! It looks very original for the eyes, I pesonally think it is a great candle holder fixed on your fireplace.

| Measure(mm)    | SGXYT20071614 Top dia: 88mm Bottom dia: 88mm Height: 100mm Weight: 390g Capacity: 400ml colored candle jars ceramic vessels for 2 wicks |  |  |
|----------------|-----------------------------------------------------------------------------------------------------------------------------------------|--|--|
| Packing        | Normal packing,Individual gift box, PVC box, window box, color box, white box, etc                                                      |  |  |
| Delivery time  | Within 35 days after the sample and order confirmed                                                                                     |  |  |
| Payment term   | 30% deposit by T/T in advance and the balance against the copy of B/L                                                                   |  |  |
| Shipment       | By sea,by air,by Express and your shipping agent is acceptable                                                                          |  |  |
| Usage Occasion | Home decor, Wedding Decoration, Wedding Favors, Decoration enhancement,                                                                 |  |  |