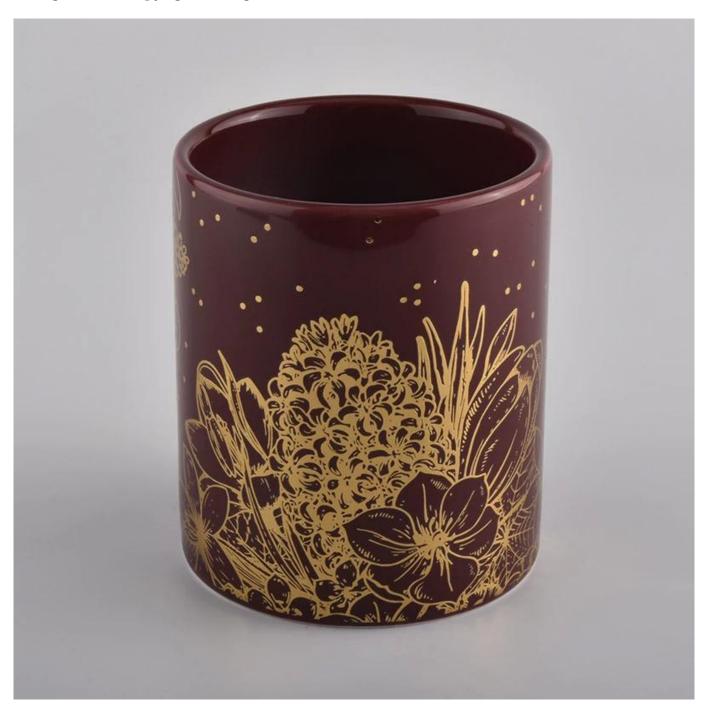

colored candle jars ceramic vessels for 2 wicks

### **Product Description**

This **concrete candle jar** with is designed by our award wining designers! It looks very original for the eyes, I pesonally think it is a great candle holder fixed on your fireplace.

| Measure(mm)    | SGXYT20071614 Top dia: 88mm Bottom dia: 88mm Height: 100mm Weight: 390g Capacity: 400ml colored candle jars ceramic vessels for 2 wicks |  |  |
|----------------|-----------------------------------------------------------------------------------------------------------------------------------------|--|--|
| Packing        | Normal packing,Individual gift box, PVC box, window box, color box, white box, etc                                                      |  |  |
| Delivery time  | Within 35 days after the sample and order confirmed                                                                                     |  |  |
| Payment term   | 30% deposit by T/T in advance and the balance against the copy of B/L                                                                   |  |  |
| Shipment       | By sea,by air,by Express and your shipping agent is acceptable                                                                          |  |  |
| Usage Occasion | Home decor, Wedding Decoration, Wedding Favors, Decoration enhancement,                                                                 |  |  |