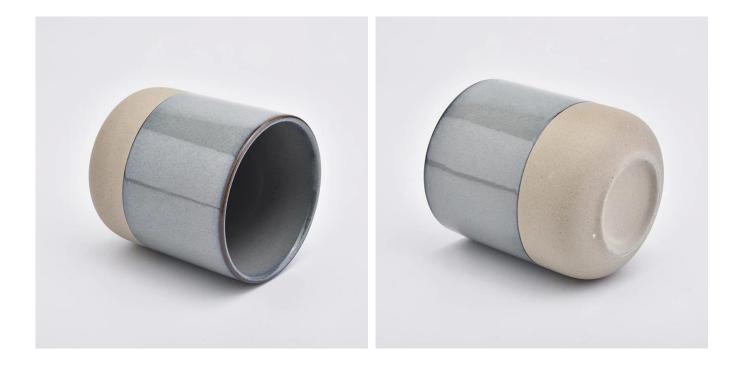

Color glazed ceramic candle vessel curved bottom candle jar 12oz

| Product name   | color glazed ceramic candle vessel curved bottom candle jar 12oz                                       |
|----------------|--------------------------------------------------------------------------------------------------------|
| Sample time    | <ol> <li>5-7 days if at exist shaped and size</li> <li>15-20 days if need new shape or size</li> </ol> |
| Measure(mm)    | Top dia: 88mm<br>Bottom dia: 88mm<br>Height: 100mm<br>Weight: 337g<br>Capacity: 421ml                  |
| Packing        | Normal packing, Individual gift box, PVC box, window box, color box, white box, etc                    |
| Delivery time  | Within 35 days after the sample and order confirmed                                                    |
| Payment term   | 30% deposit by T/T in advance and the balance against the copy of B/L                                  |
| Shipment       | By sea,by air,by Express and your shipping agent is acceptable                                         |
| Usage Occasion | Home decor,Wedding Decoration,Wedding<br>Favors,Decoration enhancement,                                |