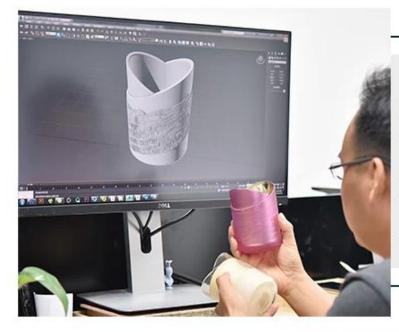

Color glazed ceramic candle vessel curved bottom candle jar 12oz



### Achieve Customers' Ideas

get your ideas becoming creative fragrance products and

### sell them very well

### Award-winning Design Team

won the trust of many upscale brands





### Excellent After-service

problem solved within 24 hours

This **candle holder** is designed by our professional designers team. It is made from deep processing and kept good quality. A nice choice for home, wedding, party decorations





| Product name   | color glazed ceramic candle vessel curved bottom candle jar 12oz                                       |
|----------------|--------------------------------------------------------------------------------------------------------|
| Sample time    | <ol> <li>5-7 days if at exist shaped and size</li> <li>15-20 days if need new shape or size</li> </ol>