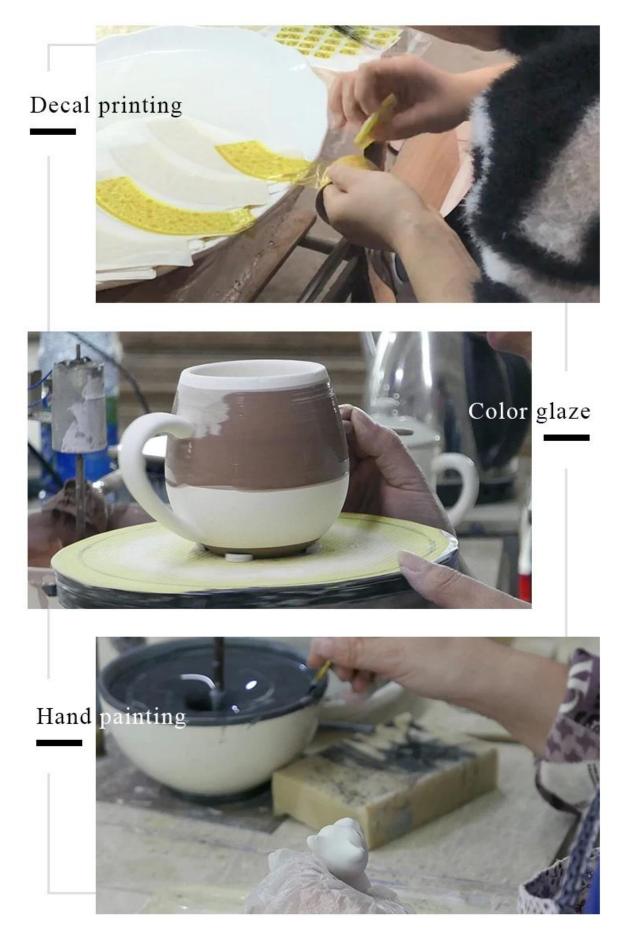

> </ol> |
| Measure(mm)    | Top dia: 88mm<br>Bottom dia: 88mm<br>Height: 100mm<br>Weight: 337g<br>Capacity: 421ml                  |
| Packing        | Normal packing, Individual gift box, PVC box, window box, color box, white box, etc                    |
| Delivery time  | Within 35 days after the sample and order confirmed                                                    |
| Payment term   | 30% deposit by T/T in advance and the balance against the copy of B/L                                  |
| Shipment       | By sea,by air,by Express and your shipping agent is acceptable                                         |
| Usage Occasion | Home decor,Wedding Decoration,Wedding<br>Favors,Decoration enhancement,                                |

**Process Craft** 

### **DEEP PROCESSING**



#### Service Story

Someone ask me, why Sunny Glassware is **the supplier of 80% fragrance brands in the United State**, take a second to listen to my story about<u>candle holders</u> order, you will understand Sunny always stay with you whatever it happens.

Last summer was really a great experience to us, J placed a big order with mass candle holders to Sunny Glassware at August 2018, everyone was so exciting and wanted to make it perfect .



Everything goes very well at the beginning, fast move, perfect communication, all is good. A small accessory became a big bomb which is out of our expectation, J wanted us to buy this small accessory in China but he told us this is a very difficult stuff, we digged 7 factories and one of them told us they can produce it. We are happy to know that