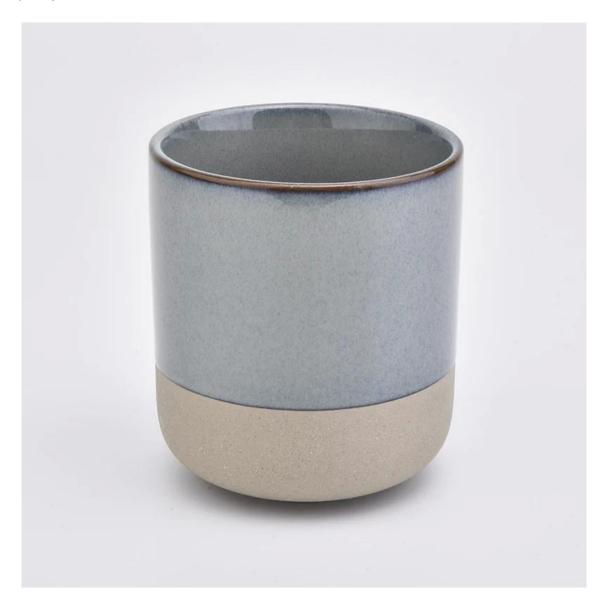

Color glazed ceramic candle vessel curved bottom candle jar 12oz

| Product name   | color glazed ceramic candle vessel curved bottom candle jar 12oz                                       |
|----------------|--------------------------------------------------------------------------------------------------------|
| Sample time    | <ol> <li>5-7 days if at exist shaped and size</li> <li>15-20 days if need new shape or size</li> </ol> |
| Measure(mm)    | Top dia: 88mm<br>Bottom dia: 88mm<br>Height: 100mm<br>Weight: 337g<br>Capacity: 421ml                  |
| Packing        | Normal packing, Individual gift box, PVC box, window box, color box, white box, etc                    |
| Delivery time  | Within 35 days after the sample and order confirmed                                                    |
| Payment term   | 30% deposit by T/T in advance and the balance against the copy of B/L                                  |
| Shipment       | By sea,by air,by Express and your shipping agent is acceptable                                         |
| Usage Occasion | Home decor,Wedding Decoration,Wedding<br>Favors,Decoration enhancement,                                |