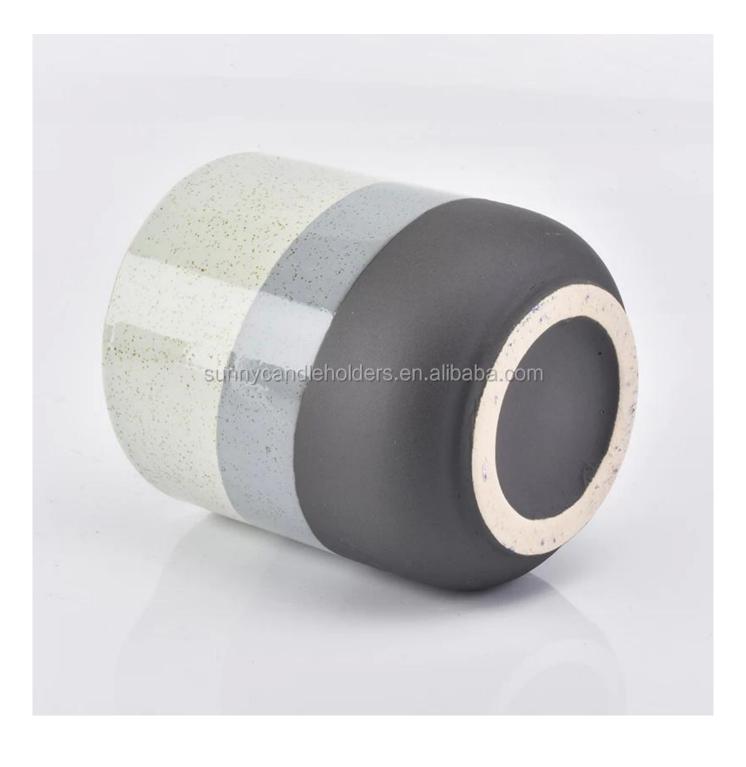

cold color glazed ceramic candle container, curved bottom ceramic candle jar 12oz

### Excellent After-service

problem solved within 24 hours

This **candle holder** is designed by our professional designers team. It is made from deep processing and kept good quality. A nice choice for home, wedding, party decorations

| Product name  | ccold color glazed ceramic candle container, curved bottom ceramic candle jar 12oz                     |
|---------------|--------------------------------------------------------------------------------------------------------|
| Sample time   | <ol> <li>5-7 days if at exist shaped and size</li> <li>15-20 days if need new shape or size</li> </ol> |
| Measure(mm)   | Top dia: 88mm<br>Bottom dia: 88mm<br>Height: 100mm<br>Weight: 337g<br>Capacity: 421ml                  |
| Packing       | Normal packing,Individual gift box, PVC box, window box, color box, white box, etc                     |
| Delivery time | Within 35 days after the sample and order confirmed                                                    |