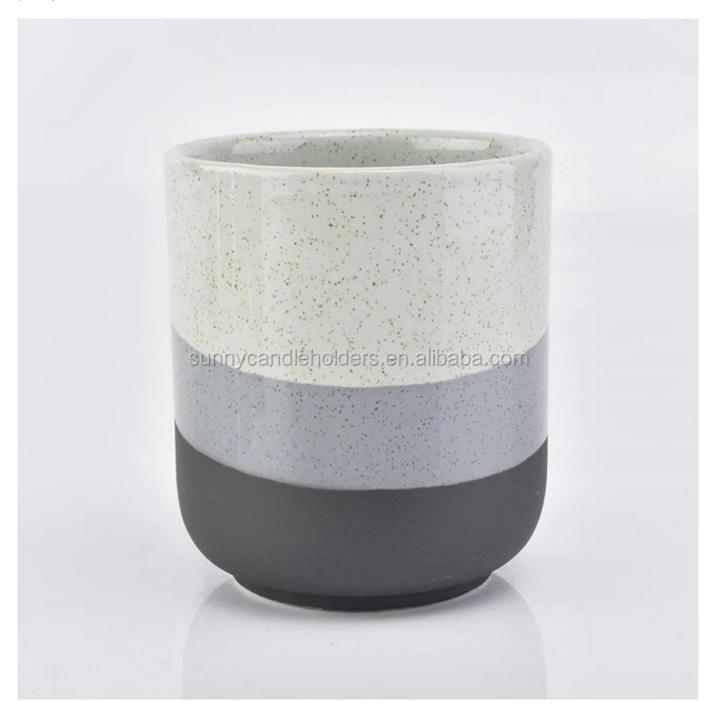

cold color glazed ceramic candle container, curved bottom ceramic candle jar 12oz

### Excellent After-service

problem solved within 24 hours

This **candle holder** is designed by our professional designers team. It is made from deep processing and kept good quality. A nice choice for home, wedding, party decorations

| Product name  | ccold color glazed ceramic candle container, curved bottom ceramic candle jar 12oz                     |
|---------------|--------------------------------------------------------------------------------------------------------|
| Sample time   | <ol> <li>5-7 days if at exist shaped and size</li> <li>15-20 days if need new shape or size</li> </ol> |
| Measure(mm)   | Top dia: 88mm<br>Bottom dia: 88mm<br>Height: 100mm<br>Weight: 337g<br>Capacity: 421ml                  |
| Packing       | Normal packing,Individual gift box, PVC box, window box, color box, white box, etc                     |
| Delivery time | Within 35 days after the sample and order confirmed                                                    |