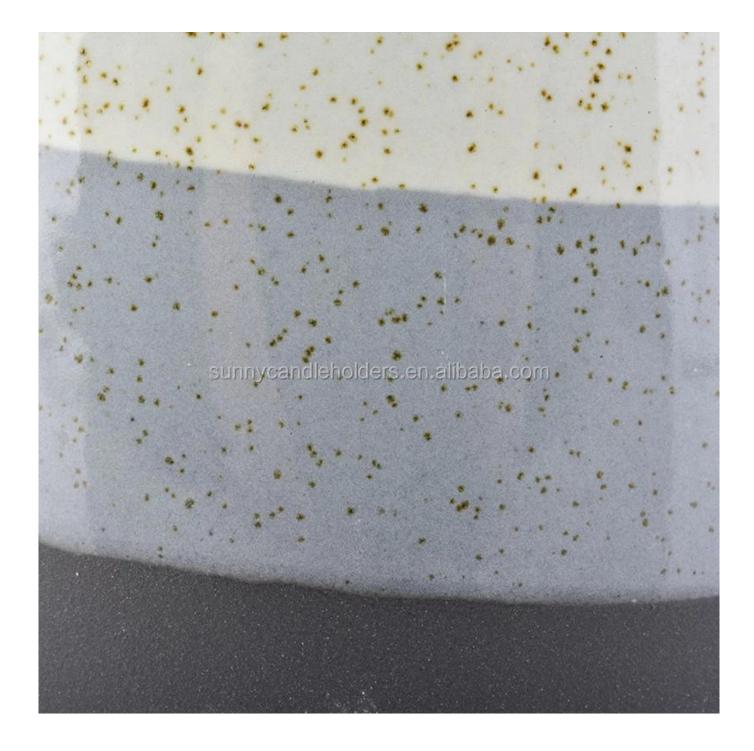

cold color glazed ceramic candle container, curved bottom ceramic candle jar 12oz

| Product name  | ccold color glazed ceramic candle container, curved bottom ceramic candle jar 12oz                     |
|---------------|--------------------------------------------------------------------------------------------------------|
| Sample time   | <ol> <li>5-7 days if at exist shaped and size</li> <li>15-20 days if need new shape or size</li> </ol> |
| Measure(mm)   | Top dia: 88mm<br>Bottom dia: 88mm<br>Height: 100mm<br>Weight: 337g<br>Capacity: 421ml                  |
| Packing       | Normal packing,Individual gift box, PVC box, window box, color box, white box, etc                     |
| Delivery time | Within 35 days after the sample and order confirmed                                                    |