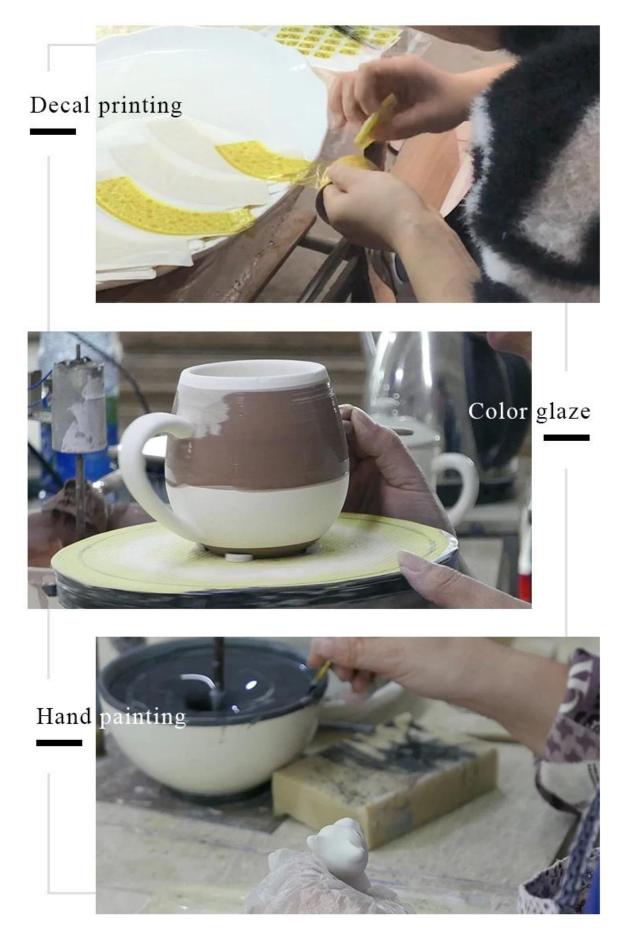

ia: 88mm<br>Height: 100mm<br>Weight: 337g<br>Capacity: 421ml                  |
| Packing       | Normal packing,Individual gift box, PVC box, window box, color box, white box, etc                     |
| Delivery time | Within 35 days after the sample and order confirmed                                                    |

| Payment term   | 30% deposit by T/T in advance and the balance against the copy of $\ensuremath{B/L}$ |
|----------------|--------------------------------------------------------------------------------------|
| Shipment       | By sea,by air,by Express and your shipping agent is acceptable                       |
| Usage Occasion | Home decor,Wedding Decoration,Wedding Favors,Decoration enhancement,                 |

### **Process Craft**

### **DEEP PROCESSING**



#### Service Story

Someone ask me, why Sunny Glassware is **the supplier of 80% fragrance brands in the United State**, take a second to listen to my story about<u>candle holders</u> order, you will understand Sunny always stay with you whatever it happens.

Last summer was really a great experience to us, J placed a big order with mass candle holders to Sunny Glassware at August 2018, everyone was so exciting and wanted to make it perfect .



Everything goes very well at the beginning, fast move, perfect communication, all is good. A small accessory became a big bomb which is out of our expectation, J wanted us to buy this small accessory in China but he told us this is a very difficult stuff, we digged 7 factories and one of them told us they can produce it. We are happy to know that