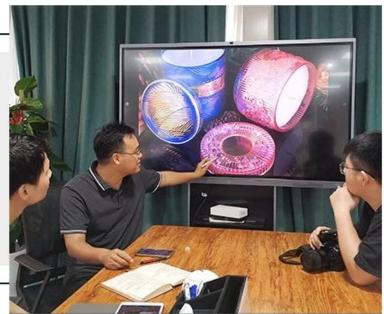

cold color glazed ceramic candle container, curved bottom ceramic candle jar 12oz



### Achieve Customers' Ideas

get your ideas becoming creative fragrance products and

### sell them very well

### Award-winning Design Team

won the trust of many upscale brands





### Excellent After-service

problem solved within 24 hours

This **candle holder** is designed by our professional designers team. It is made from deep processing and kept good quality. A nice choice for home, wedding, party decorations









| Product name  | ccold color glazed ceramic candle container, curved bottom ceramic candle jar 12oz                     |
|---------------|--------------------------------------------------------------------------------------------------------|
| Sample time   | <ol> <li>5-7 days if at exist shaped and size</li> <li>15-20 days if need new shape or size</li> </ol> |
| Measure(mm)   | Top dia: 88mm<br>Bottom dia: 88mm<br>Height: 100mm<br>Weight: 337g<br>Capacity: 421ml                  |
| Packing       | Normal packing,Individual gift box, PVC