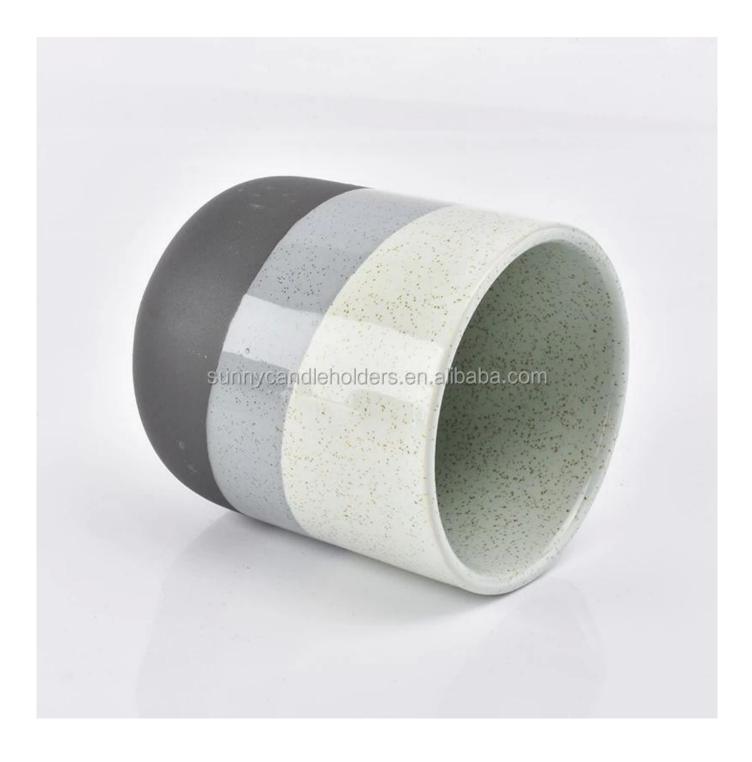

cold color glazed ceramic candle container, curved bottom ceramic candle jar 12oz

### Excellent After-service

problem solved within 24 hours

This **candle holder** is designed by our professional designers team. It is made from deep processing and kept good quality. A nice choice for home, wedding, party decorations

| Product name  | ccold color glazed ceramic candle container, curved bottom ceramic candle jar 12oz                     |
|---------------|--------------------------------------------------------------------------------------------------------|
| Sample time   | <ol> <li>5-7 days if at exist shaped and size</li> <li>15-20 days if need new shape or size</li> </ol> |
| Measure(mm)   | Top dia: 88mm<br>Bottom dia: 88mm<br>Height: 100mm<br>Weight: 337g<br>Capacity: 421ml                  |
| Packing       | Normal packing,Individual gift box, PVC box, window box, color box, white box, etc                     |
| Delivery time | Within 35 days after the sample and order confirmed                                                    |