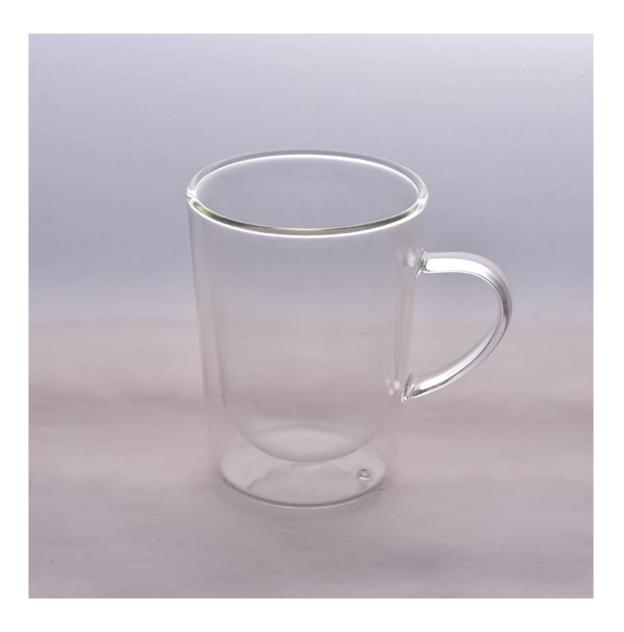

Clear glass water mug, borosilicate coffee cup wholesales

## **Product Description**

This  ${\it glass\ coffee\ mug}$  is made of borosilicate glass, which is a nice kitchenware for drinking .

| product name   | clear glass water mug, borosilicate coffee cup wholesales                           |
|----------------|-------------------------------------------------------------------------------------|
| Sample time    | 1. 5 days if at exist shaped and size of glass                                      |
|                | 2. 20 days if need new shape or size of glass                                       |
| Measure(mm)    | Top dia:80mm                                                                        |
|                | Bottom dia:60mm                                                                     |
|                | Max dia:110mm                                                                       |
|                | Height:110mm                                                                        |
|                | Weight:172g                                                                         |
|                | Capacity:280ml                                                                      |
| Packing        | Normal packing, Individual gift box, PVC box, window box, color box, white box, etc |
| Delivery time  | Within 45 days after the sample and order confirmed                                 |
| Payment term   | 30% deposit by T/T in advance and the balance against the copy of B/L               |
| Shipment       | By sea,by air,by Express and your shipping agent is acceptable                      |
| Usage Occasion | Kitchenware                                                                         |