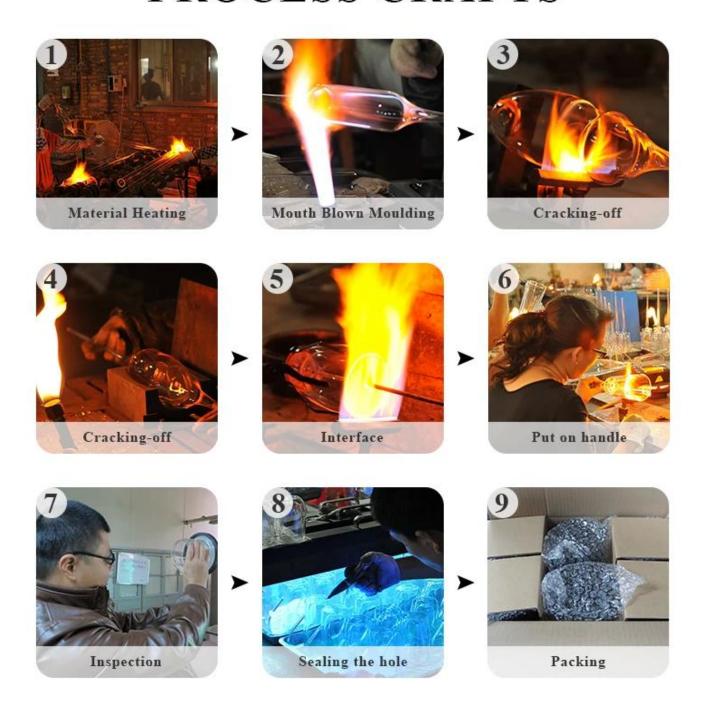

|
|                | Weight:172g                                                                         |
|                | Capacity:280ml                                                                      |
| Packing        | Normal packing, Individual gift box, PVC box, window box, color box, white box, etc |
| Delivery time  | Within 45 days after the sample and order confirmed                                 |
| Payment term   | 30% deposit by T/T in advance and the balance against the copy of B/L               |
| Shipment       | By sea,by air,by Express and your shipping agent is acceptable                      |
| Usage Occasion | Kitchenware                                                                         |

### **Process Craft**

## **PROCESS CRAFTS**



### **Service Story**

Someone ask me, why Sunny Glassware is **the supplier of 80% fragrance brands in the United State**, take a second to listen to my story about\_glass order, you will understand Sunny always stay with you whatever it happens.

Last summer was really a great experience to us, J placed a big order with mass candle holders to Sunny Glassware at August 2018, everyone was so exciting and wanted to make it perfect.



Everything goes very well at the beginning, fast move, perfect communication, all is good. A small accessory became a big bomb which is out of our expectation, J wanted us to buy this small accessory in China but he told us this is a very difficult stuff, we digged 7 factories and one of them told us they can produce it. We are happy to know that and we took