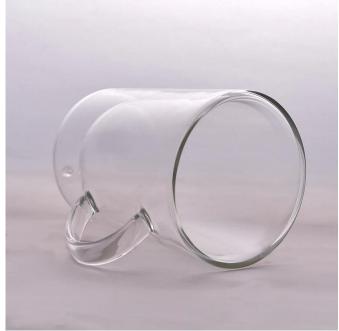

Clear glass water mug, borosilicate coffee cup wholesales

## **Product Description**

This  ${\it glass\ coffee\ mug}$  is made of borosilicate glass, which is a nice kitchenware for drinking .

| product name   | clear glass water mug, borosilicate coffee cup wholesales                           |
|----------------|-------------------------------------------------------------------------------------|
| Sample time    | 1. 5 days if at exist shaped and size of glass                                      |
|                | 2. 20 days if need new shape or size of glass                                       |
| Measure(mm)    | Top dia:80mm                                                                        |
|                | Bottom dia:60mm                                                                     |
|                | Max dia:110mm                                                                       |
|                | Height:110mm                                                                        |
|                | Weight:172g                                                                         |
|                | Capacity:280ml                                                                      |
| Packing        | Normal packing, Individual gift box, PVC box, window box, color box, white box, etc |
| Delivery time  | Within 45 days after the sample and order confirmed                                 |
| Payment term   | 30% deposit by T/T in advance and the balance against the copy of B/L               |
| Shipment       | By sea,by air,by Express and your shipping agent is acceptable                      |
| Usage Occasion | Kitchenware                                                                         |