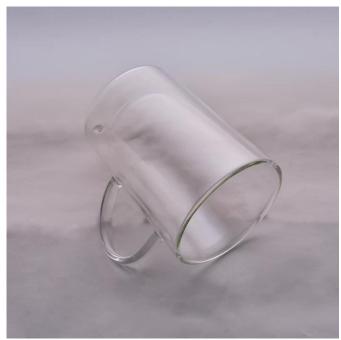

Clear glass water mug, borosilicate coffee cup wholesales

## **Product Description**

This  ${\it glass\ coffee\ mug}$  is made of borosilicate glass, which is a nice kitchenware for drinking .

| product name   | clear glass water mug, borosilicate coffee cup wholesales                           |
|----------------|-------------------------------------------------------------------------------------|
| Sample time    | 1. 5 days if at exist shaped and size of glass                                      |
|                | 2. 20 days if need new shape or size of glass                                       |
| Measure(mm)    | Top dia:80mm                                                                        |
|                | Bottom dia:60mm                                                                     |
|                | Max dia:110mm                                                                       |
|                | Height:110mm                                                                        |
|                | Weight:172g                                                                         |
|                | Capacity:280ml                                                                      |
| Packing        | Normal packing, Individual gift box, PVC box, window box, color box, white box, etc |
| Delivery time  | Within 45 days after the sample and order confirmed                                 |
| Payment term   | 30% deposit by T/T in advance and the balance against the copy of B/L               |
| Shipment       | By sea,by air,by Express and your shipping agent is acceptable                      |
| Usage Occasion | Kitchenware                                                                         |