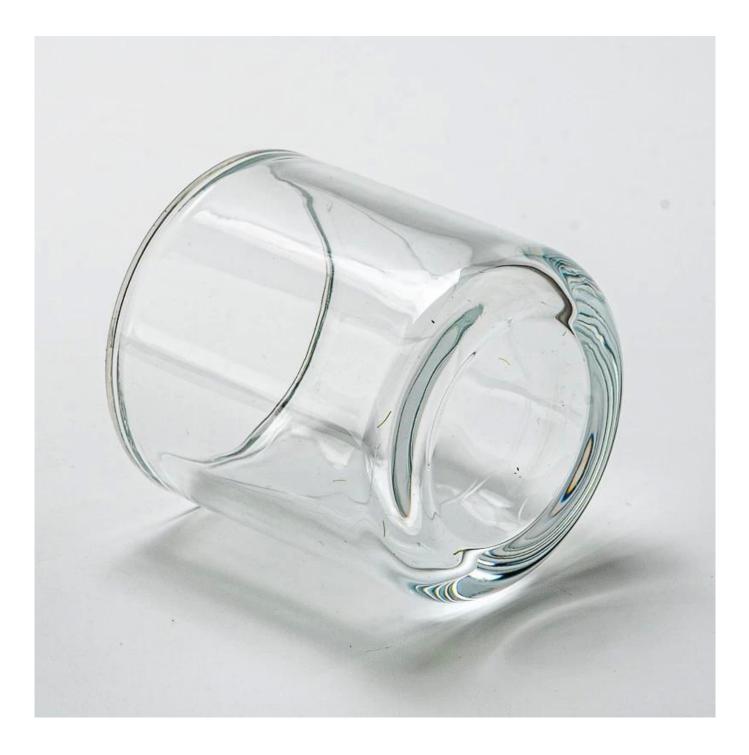

#### clear glass candle jars with thick wall for 8oz candle filling

#### **Product Description**

This clear glass is with thick wall and for 8oz candle filling. If you are interested in thick wall glass, it is a good choice for you.

**Notes:** All the images on this site are copyrighted by Sunny Glassware. Any unauthorized reprinting will be regarded as copyright infringement.