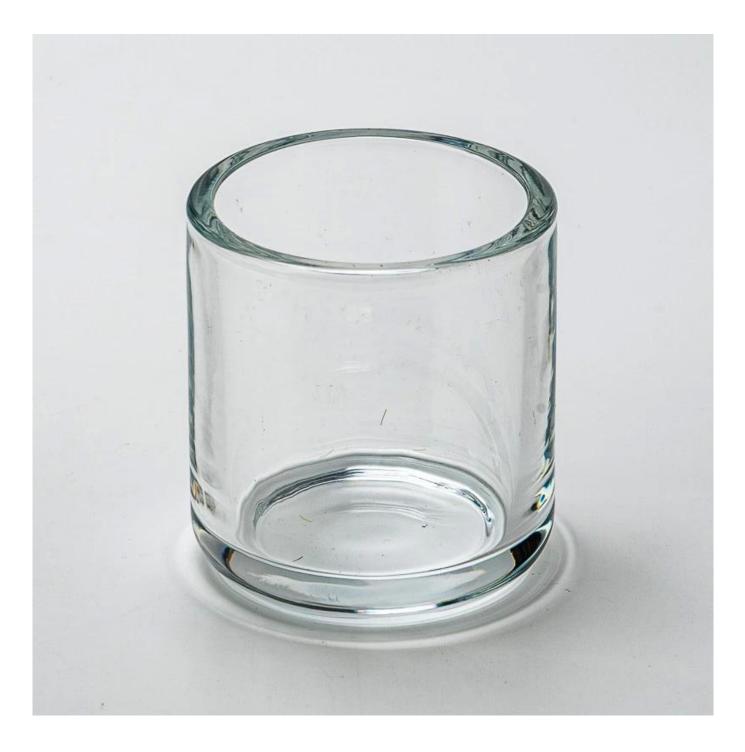

#### clear glass candle jars with thick wall for 8oz candle filling

#### **Product Description**

This clear glass is with thick wall and for 8oz candle filling. If you are interested in thick wall glass, it is a good choice for you.

**Notes:** All the images on this site are copyrighted by Sunny Glassware. Any unauthorized reprinting will be regarded as copyright infringement.