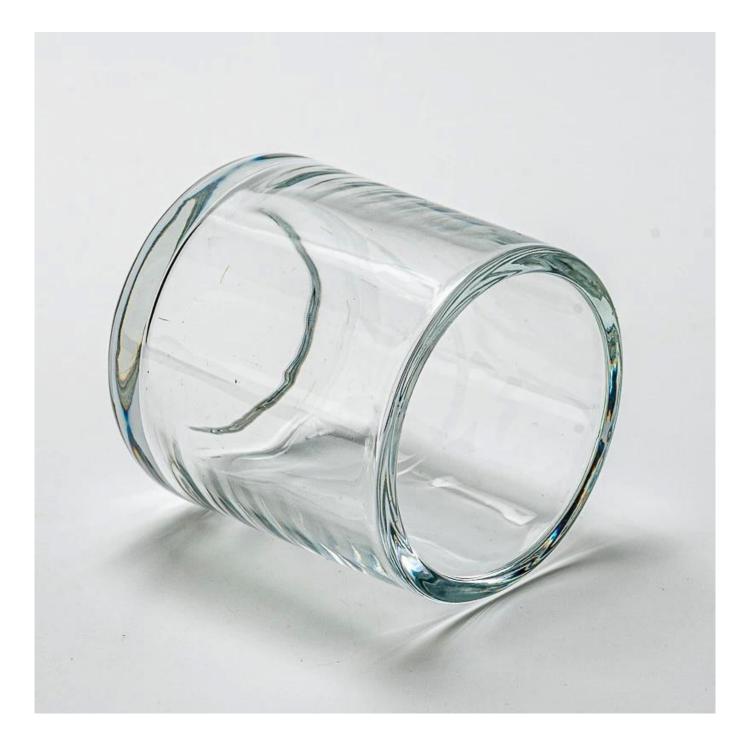

#### clear glass candle jars with thick wall for 8oz candle filling

#### **Product Description**

This clear glass is with thick wall and for 8oz candle filling. If you are interested in thick wall glass, it is a good choice for you.

**Notes:** All the images on this site are copyrighted by Sunny Glassware. Any unauthorized reprinting will be regarded as copyright infringement.