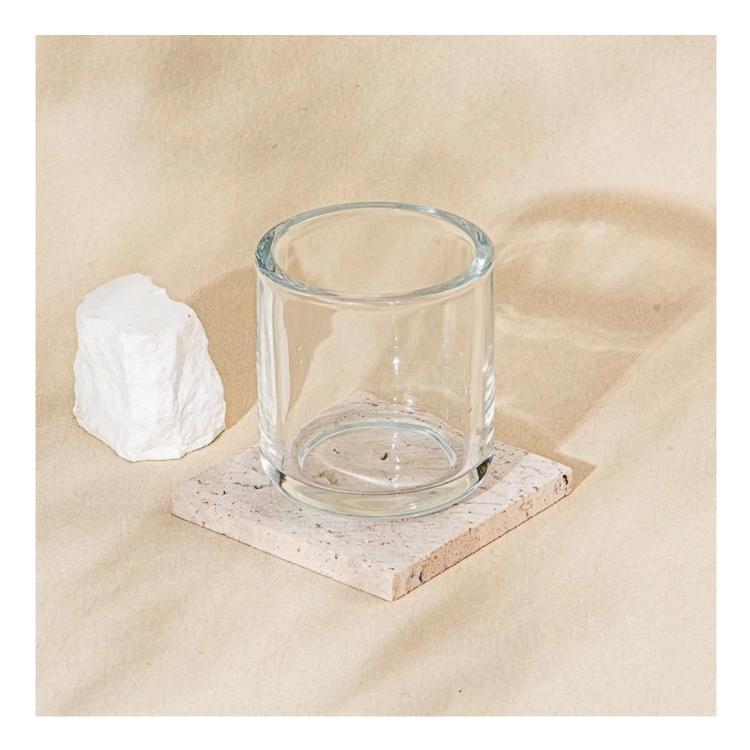

#### clear glass candle jars with thick wall for 8oz candle filling

#### **Product Description**

This clear glass is with thick wall and for 8oz candle filling. If you are interested in thick wall glass, it is a good choice for you.

**Notes:** All the images on this site are copyrighted by Sunny Glassware. Any unauthorized reprinting will be regarded as copyright infringement.