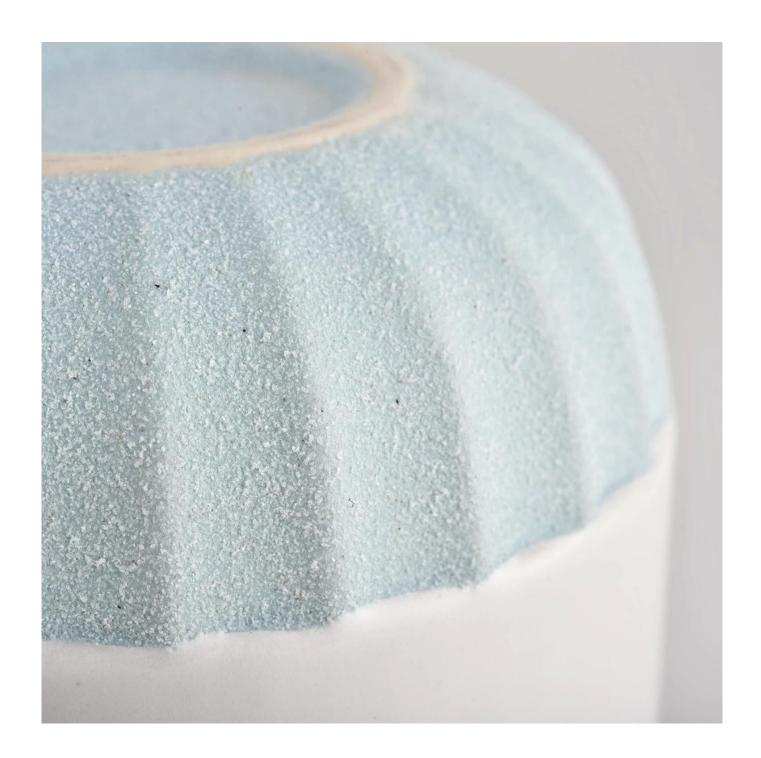

# ceramic candle jars for 8oz candle filling with rough finished base

### **Product Description**

| product name   | ceramic candle jars for 8oz candle filling with rough finished base                                                 |
|----------------|---------------------------------------------------------------------------------------------------------------------|
| Sample time    | <ol> <li>5 days if at exist shaped and size of glass</li> <li>20 days if need new shape or size of glass</li> </ol> |
| Measure(mm)    | Top dia: 79mm Bottom dia: 75mm Height: 92mm Weight: 285g Capacity: 271ml                                            |
| Packing        | Normal packing,Individual gift box, PVC box, window box, color box, white box, etc                                  |
| Delivery time  | Within 55 days after the sample and order confirmed                                                                 |
| Payment term   | 30% deposit by T/T in advance and the balance against the copy of B/L                                               |
| Shipment       | By sea,by air,by Express and your shipping agent is acceptable                                                      |
| Usage Occasion | Home decor, Wedding Decoration, Wedding Favors, Decoration enhancement,                                             |