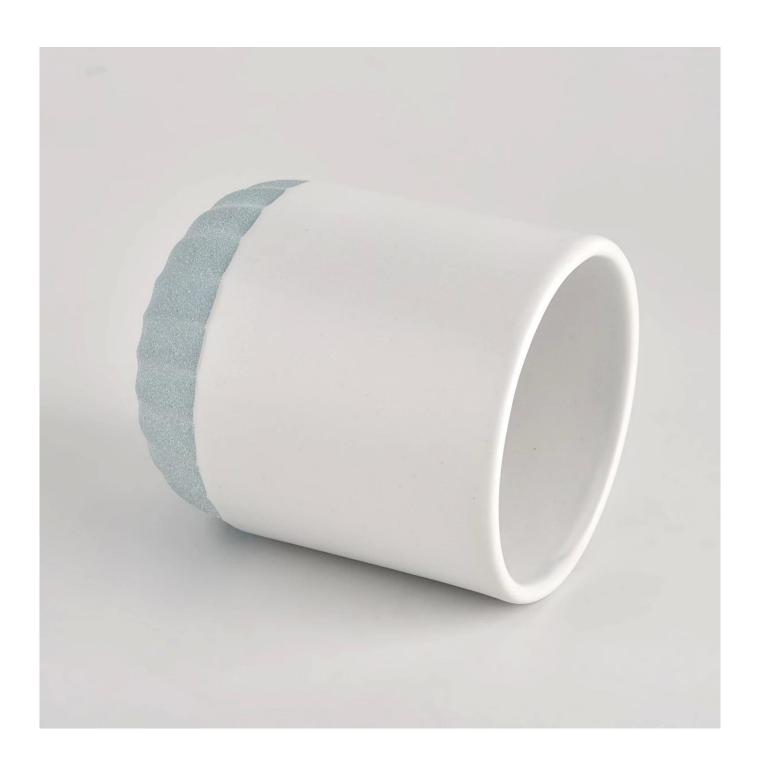

# ceramic candle jars for 8oz candle filling with rough finished base

### **Product Description**

| product name   | ceramic candle jars for 8oz candle filling with rough finished base                                                 |
|----------------|---------------------------------------------------------------------------------------------------------------------|
| Sample time    | <ol> <li>5 days if at exist shaped and size of glass</li> <li>20 days if need new shape or size of glass</li> </ol> |
| Measure(mm)    | Top dia: 79mm Bottom dia: 75mm Height: 92mm Weight: 285g Capacity: 271ml                                            |
| Packing        | Normal packing,Individual gift box, PVC box, window box, color box, white box, etc                                  |
| Delivery time  | Within 55 days after the sample and order confirmed                                                                 |
| Payment term   | 30% deposit by T/T in advance and the balance against the copy of B/L                                               |
| Shipment       | By sea,by air,by Express and your shipping agent is acceptable                                                      |
| Usage Occasion | Home decor, Wedding Decoration, Wedding Favors, Decoration enhancement,                                             |