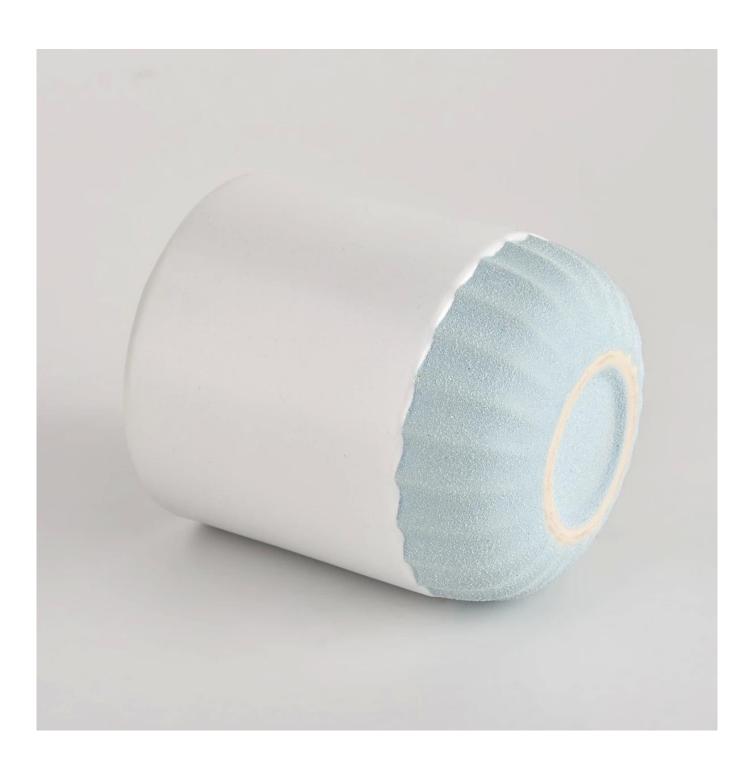

# ceramic candle jars for 8oz candle filling with rough finished base

### **Product Description**

| product name   | ceramic candle jars for 8oz candle filling with rough finished base                                                 |
|----------------|---------------------------------------------------------------------------------------------------------------------|
| Sample time    | <ol> <li>5 days if at exist shaped and size of glass</li> <li>20 days if need new shape or size of glass</li> </ol> |
| Measure(mm)    | Top dia: 79mm Bottom dia: 75mm Height: 92mm Weight: 285g Capacity: 271ml                                            |
| Packing        | Normal packing,Individual gift box, PVC box, window box, color box, white box, etc                                  |
| Delivery time  | Within 55 days after the sample and order confirmed                                                                 |
| Payment term   | 30% deposit by T/T in advance and the balance against the copy of B/L                                               |
| Shipment       | By sea,by air,by Express and your shipping agent is acceptable                                                      |
| Usage Occasion | Home decor, Wedding Decoration, Wedding Favors, Decoration enhancement,                                             |