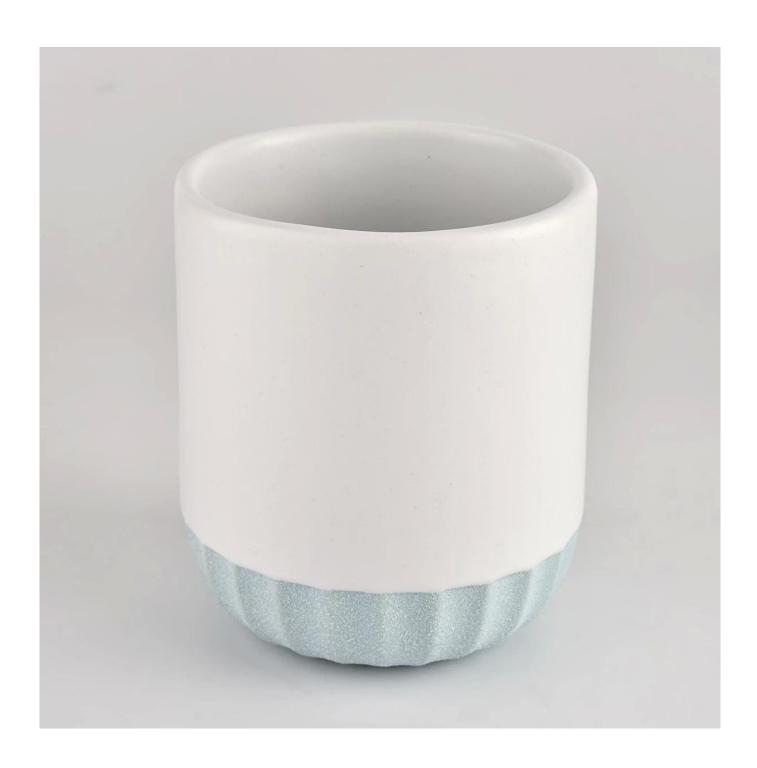

# ceramic candle jars for 8oz candle filling with rough finished base

### **Product Description**

| product name   | ceramic candle jars for 8oz candle filling with rough finished base                                                 |
|----------------|---------------------------------------------------------------------------------------------------------------------|
| Sample time    | <ol> <li>5 days if at exist shaped and size of glass</li> <li>20 days if need new shape or size of glass</li> </ol> |
| Measure(mm)    | Top dia: 79mm Bottom dia: 75mm Height: 92mm Weight: 285g Capacity: 271ml                                            |
| Packing        | Normal packing,Individual gift box, PVC box, window box, color box, white box, etc                                  |
| Delivery time  | Within 55 days after the sample and order confirmed                                                                 |
| Payment term   | 30% deposit by T/T in advance and the balance against the copy of B/L                                               |
| Shipment       | By sea,by air,by Express and your shipping agent is acceptable                                                      |
| Usage Occasion | Home decor, Wedding Decoration, Wedding Favors, Decoration enhancement,                                             |