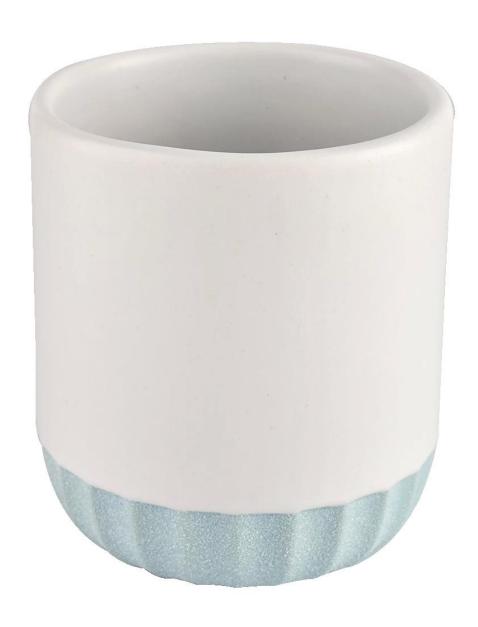

# ceramic candle jars for 8oz candle filling with rough finished base

### **Product Description**

| product name   | ceramic candle jars for 8oz candle filling with rough finished base                                                 |
|----------------|---------------------------------------------------------------------------------------------------------------------|
| Sample time    | <ol> <li>5 days if at exist shaped and size of glass</li> <li>20 days if need new shape or size of glass</li> </ol> |
| Measure(mm)    | Top dia: 79mm Bottom dia: 75mm Height: 92mm Weight: 285g Capacity: 271ml                                            |
| Packing        | Normal packing,Individual gift box, PVC box, window box, color box, white box, etc                                  |
| Delivery time  | Within 55 days after the sample and order confirmed                                                                 |
| Payment term   | 30% deposit by T/T in advance and the balance against the copy of B/L                                               |
| Shipment       | By sea,by air,by Express and your shipping agent is acceptable                                                      |
| Usage Occasion | Home decor, Wedding Decoration, Wedding Favors, Decoration enhancement,                                             |