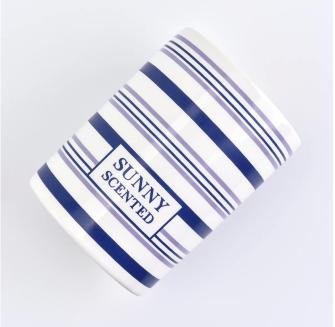

### **Product Description**

This **candle holder** is designed by our professional designers team. It is made from deep processing and kept good quality. A nice choice for home, wedding, party decorations

| Product name   | ceramic candle jars container, custom logo candle jar                                                  |
|----------------|--------------------------------------------------------------------------------------------------------|
| Sample time    | <ol> <li>5-7 days if at exist shaped and size</li> <li>15-20 days if need new shape or size</li> </ol> |
| Measure(mm)    | Top Dia:78mm Bottom Dia:76mm Height:100mm Weght:236g Capacity:310ml                                    |
| Packing        | Normal packing,Individual gift box, PVC box, window box, color box, white box, etc                     |
| Delivery time  | Within 35 days after the sample and order confirmed                                                    |
| Payment term   | 30% deposit by T/T in advance and the balance against the copy of B/L                                  |
| Shipment       | By sea,by air,by Express and your shipping agent is acceptable                                         |
| Usage Occasion | Home decor, Wedding Decoration, Wedding Favors, Decoration enhancement,                                |