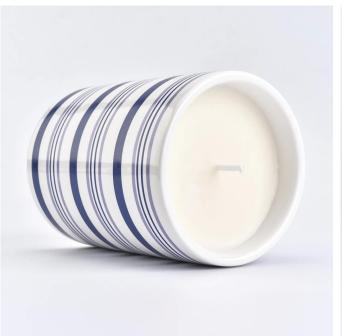

### **Product Description**

This **candle holder** is designed by our professional designers team. It is made from deep processing and kept good quality. A nice choice for home, wedding, party decorations

| Product name   | ceramic candle jars container, custom logo candle jar                                                  |
|----------------|--------------------------------------------------------------------------------------------------------|
| Sample time    | <ol> <li>5-7 days if at exist shaped and size</li> <li>15-20 days if need new shape or size</li> </ol> |
| Measure(mm)    | Top Dia:78mm Bottom Dia:76mm Height:100mm Weght:236g Capacity:310ml                                    |
| Packing        | Normal packing,Individual gift box, PVC box, window box, color box, white box, etc                     |
| Delivery time  | Within 35 days after the sample and order confirmed                                                    |
| Payment term   | 30% deposit by T/T in advance and the balance against the copy of B/L                                  |
| Shipment       | By sea,by air,by Express and your shipping agent is acceptable                                         |
| Usage Occasion | Home decor, Wedding Decoration, Wedding Favors, Decoration enhancement,                                |