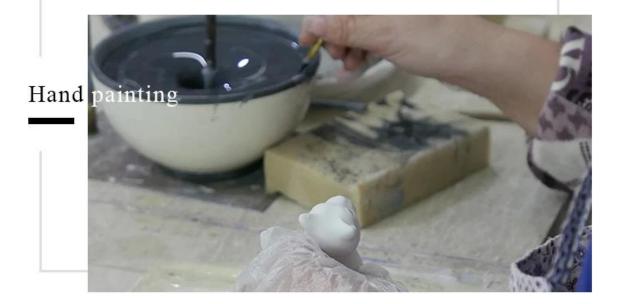

|
| Measure(mm)    | Top Dia:78mm Bottom Dia:76mm Height:100mm Weght:236g Capacity:310ml                                    |
| Packing        | Normal packing,Individual gift box, PVC box, window box, color box, white box, etc                     |
| Delivery time  | Within 35 days after the sample and order confirmed                                                    |
| Payment term   | 30% deposit by T/T in advance and the balance against the copy of B/L                                  |
| Shipment       | By sea,by air,by Express and your shipping agent is acceptable                                         |
| Usage Occasion | Home decor, Wedding Decoration, Wedding Favors, Decoration enhancement,                                |

### **Process Craft**

### **DEEP PROCESSING**







#### **Service Story**

Someone ask me, why Sunny Glassware is **the supplier of 80% fragrance brands in the United State**, take a second to listen to my story about\_candle holders order, you will understand Sunny always stay with you whatever it happens.

Last summer was really a great experience to us, J placed a big order with mass candle holders to Sunny Glassware at August 2018, everyone was so exciting and wanted to make it perfect.



Everything goes very well at the beginning, fast move, perfect communication, all is good. A small accessory became a big bomb which is out of our expectation, J wanted us to buy this small accessory in China but he told us this is a very difficult stuff, we digged 7 factories and one of them told us they can produce it. We are happy to know that a