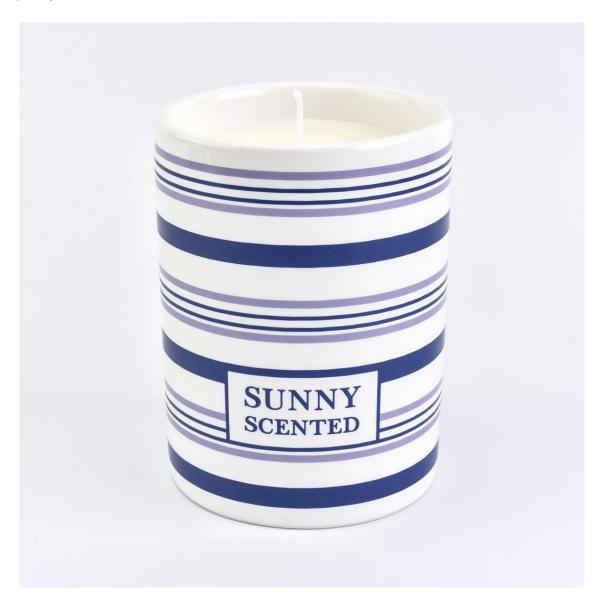

ceramic candle jars container, custom logo candle jar

### **Product Description**

This **candle holder** is designed by our professional designers team. It is made from deep processing and kept good quality. A nice choice for home, wedding, party decorations

| Product name   | ceramic candle jars container, custom logo candle jar                                                  |
|----------------|--------------------------------------------------------------------------------------------------------|
| Sample time    | <ol> <li>5-7 days if at exist shaped and size</li> <li>15-20 days if need new shape or size</li> </ol> |
| Measure(mm)    | Top Dia:78mm Bottom Dia:76mm Height:100mm Weght:236g Capacity:310ml                                    |
| Packing        | Normal packing,Individual gift box, PVC box, window box, color box, white box, etc                     |
| Delivery time  | Within 35 days after the sample and order confirmed                                                    |
| Payment term   | 30% deposit by T/T in advance and the balance against the copy of B/L                                  |
| Shipment       | By sea,by air,by Express and your shipping agent is acceptable                                         |
| Usage Occasion | Home decor, Wedding Decoration, Wedding Favors, Decoration enhancement,                                |