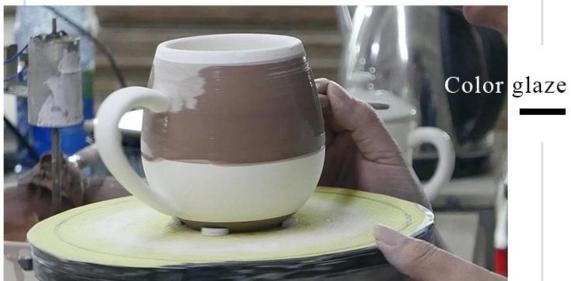

l> |
| Measure(mm)    | Top Dia:78mm Bottom Dia:76mm Height:100mm Weght:236g Capacity:310ml                                    |
| Packing        | Normal packing,Individual gift box, PVC box, window box, color box, white box, etc                     |
| Delivery time  | Within 35 days after the sample and order confirmed                                                    |
| Payment term   | 30% deposit by T/T in advance and the balance against the copy of B/L                                  |
| Shipment       | By sea,by air,by Express and your shipping agent is acceptable                                         |
| Usage Occasion | Home decor, Wedding Decoration, Wedding Favors, Decoration enhancement,                                |

### **Process Craft**

### **DEEP PROCESSING**







#### **Service Story**

Someone ask me, why Sunny Glassware is **the supplier of 80% fragrance brands in the United State**, take a second to listen to my story about\_candle holders order, you will understand Sunny always stay with you whatever it happens.

Last summer was really a great experience to us, J placed a big order with mass candle holders to Sunny Glassware at August 2018, everyone was so exciting and wanted to make it perfect.



Everything goes very well at the beginning, fast move, perfect communication, all is good. A small accessory became a big bomb which is out of our expectation, J wanted us to buy this small accessory in China but he told us this is a very difficult stuff, we digged 7 factories and one of them told us they can produce it. We are happy to know that