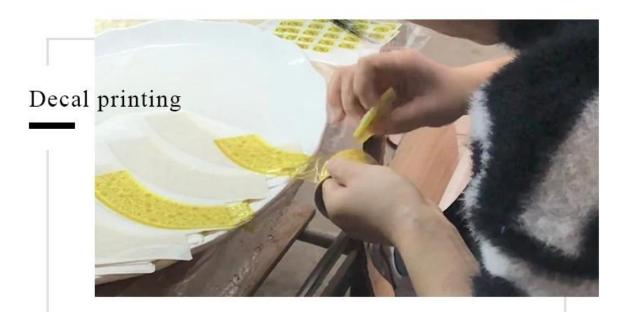

/ol> |
| Measure(mm)    | Top Dia:78mm Bottom Dia:76mm Height:100mm Weght:236g Capacity:310ml                                    |
| Packing        | Normal packing,Individual gift box, PVC box, window box, color box, white box, etc                     |
| Delivery time  | Within 35 days after the sample and order confirmed                                                    |
| Payment term   | 30% deposit by T/T in advance and the balance against the copy of B/L                                  |
| Shipment       | By sea,by air,by Express and your shipping agent is acceptable                                         |
| Usage Occasion | Home decor, Wedding Decoration, Wedding Favors, Decoration enhancement,                                |

### **Process Craft**

### **DEEP PROCESSING**







#### **Service Story**

Someone ask me, why Sunny Glassware is **the supplier of 80% fragrance brands in the United State**, take a second to listen to my story about\_candle holders order, you will understand Sunny always stay with you whatever it happens.

Last summer was really a great experience to us, J placed a big order with mass candle holders to Sunny Glassware at August 2018, everyone was so exciting and wanted to make it perfect.



Everything goes very well at the beginning, fast move, perfect communication, all is good. A small accessory became a big bomb which is out of our expectation, J wanted us to buy this small accessory in China but he told us this is a very difficult stuff, we digged 7 factories and one of them told us they can produce it. We are happy to know th