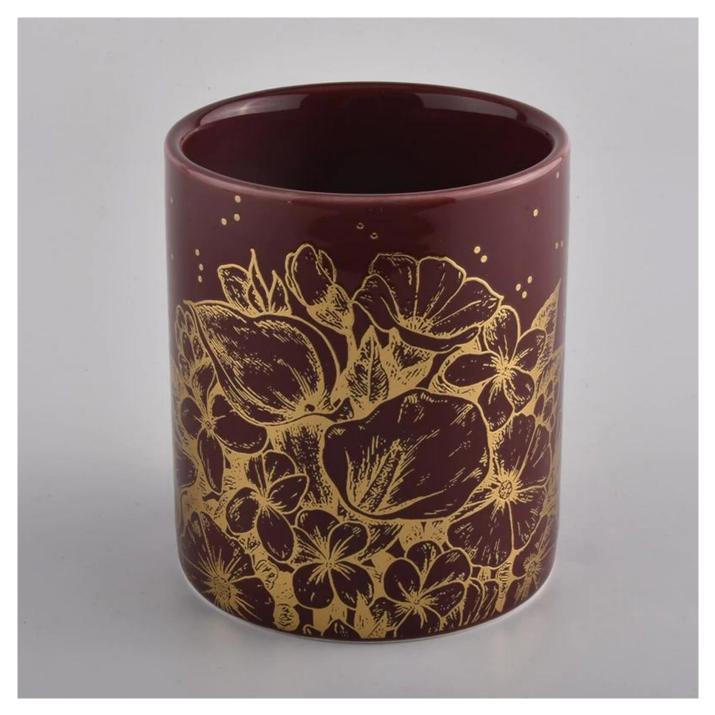

ceramic candle jars colorful container for candle making

### **Product Description**

This **concrete candle jar** with is designed by our award wining designers! It looks very original for the eyes, I pesonally think it is a great candle holder fixed on your fireplace.

| Measure(mm)    | SGXYT20071613<br>Top dia: 88mm<br>Bottom dia: 88mm<br>Height: 100mm<br>Weight: 390g<br>Capacity: 400ml<br>ceramic candle jars colorful container for candle<br>making |
|----------------|-----------------------------------------------------------------------------------------------------------------------------------------------------------------------|
| Packing        | Normal packing,Individual gift box, PVC box,<br>window box, color box, white box, etc                                                                                 |
| Delivery time  | Within 35 days after the sample and order confirmed                                                                                                                   |
| Payment term   | 30% deposit by T/T in advance and the balance against the copy of B/L                                                                                                 |
| Shipment       | By sea,by air,by Express and your shipping agent is acceptable                                                                                                        |
| Usage Occasion | Home decor,Wedding Decoration,Wedding<br>Favors,Decoration enhancement,                                                                                               |