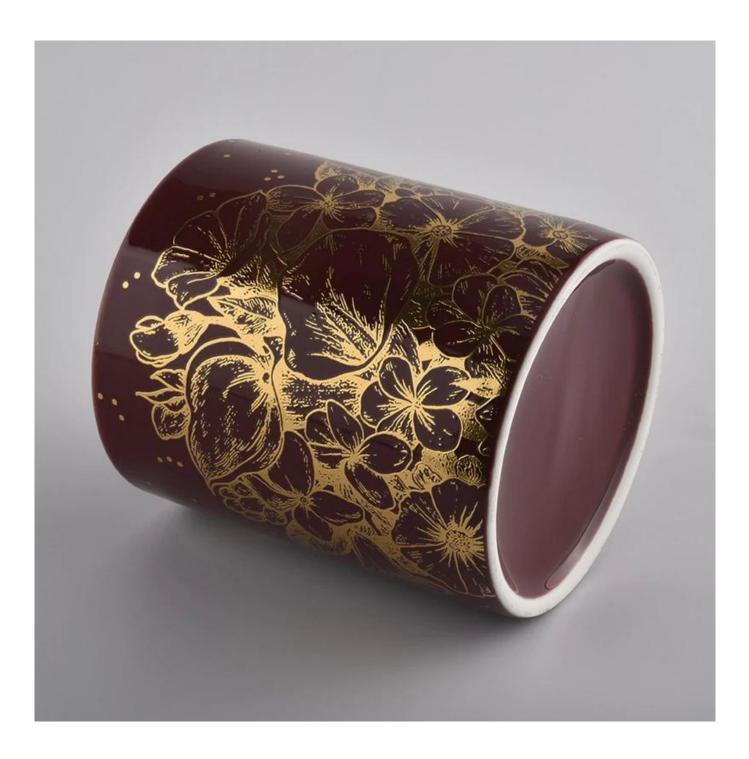

ceramic candle jars colorful container for candle making

### **Product Description**

This **concrete candle jar** with is designed by our award wining designers! It looks very original for the eyes, I pesonally think it is a great candle holder fixed on your fireplace.

| Measure(mm)    | SGXYT20071613<br>Top dia: 88mm<br>Bottom dia: 88mm<br>Height: 100mm<br>Weight: 390g<br>Capacity: 400ml<br>ceramic candle jars colorful container for candle<br>making |
|----------------|-----------------------------------------------------------------------------------------------------------------------------------------------------------------------|
| Packing        | Normal packing,Individual gift box, PVC box,<br>window box, color box, white box, etc                                                                                 |
| Delivery time  | Within 35 days after the sample and order confirmed                                                                                                                   |
| Payment term   | 30% deposit by T/T in advance and the balance against the copy of B/L                                                                                                 |
| Shipment       | By sea,by air,by Express and your shipping agent is acceptable                                                                                                        |
| Usage Occasion | Home decor,Wedding Decoration,Wedding<br>Favors,Decoration enhancement,                                                                                               |