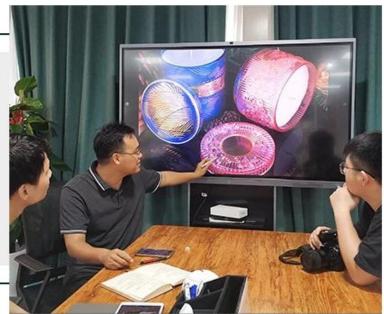

ceramic candle jars colorful container for candle making



## Achieve Customers' Ideas

get your ideas becoming creative fragrance products and

### sell them very well

### Award-winning Design Team

won the trust of many upscale brands





### Excellent After-service

problem solved within 24 hours

### **Product Description**

This **concrete candle jar** with is designed by our award wining designers! It looks very original for the eyes, I pesonally think it is a great candle holder fixed on your fireplace.

All the pictures on this site are copyrighted by Sunny Glassware. Any unauthorized copy will be regarded as copyright infringement.









| Product name | ceramic candle jars colorful container for candle making                                          |
|--------------|---------------------------------------------------------------------------------------------------|
|              | <ol> <li>5 days if at exist shaped and size</li> <li>15 days if need new shape or size</li> </ol> |

| Measure(mm)    | SGXYT200