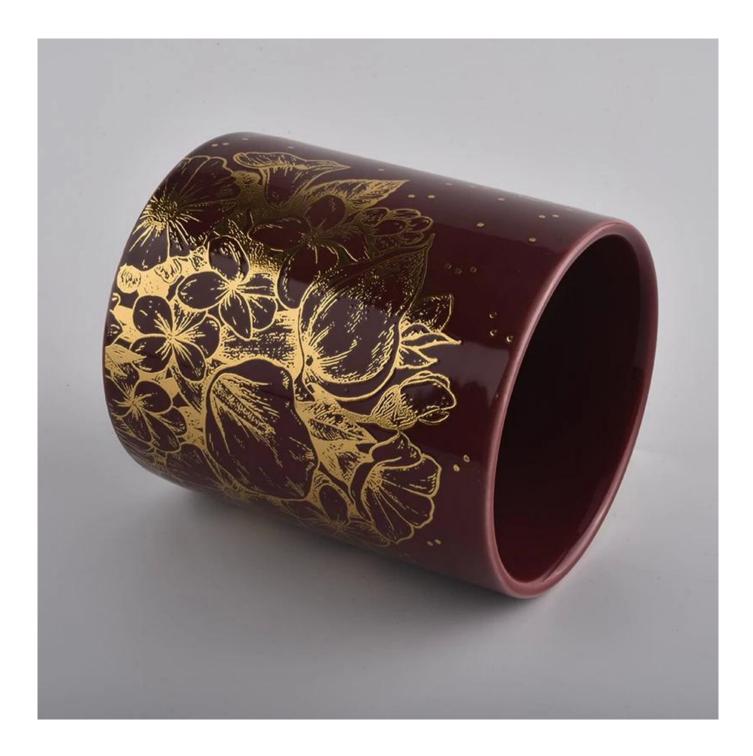

ceramic candle jars colorful container for candle making

### **Product Description**

This **concrete candle jar** with is designed by our award wining designers! It looks very original for the eyes, I pesonally think it is a great candle holder fixed on your fireplace.

| Measure(mm)    | SGXYT20071613<br>Top dia: 88mm<br>Bottom dia: 88mm<br>Height: 100mm<br>Weight: 390g<br>Capacity: 400ml<br>ceramic candle jars colorful container for candle<br>making |
|----------------|-----------------------------------------------------------------------------------------------------------------------------------------------------------------------|
| Packing        | Normal packing,Individual gift box, PVC box,<br>window box, color box, white box, etc                                                                                 |
| Delivery time  | Within 35 days after the sample and order confirmed                                                                                                                   |
| Payment term   | 30% deposit by T/T in advance and the balance against the copy of B/L                                                                                                 |
| Shipment       | By sea,by air,by Express and your shipping agent is acceptable                                                                                                        |
| Usage Occasion | Home decor,Wedding Decoration,Wedding<br>Favors,Decoration enhancement,                                                                                               |