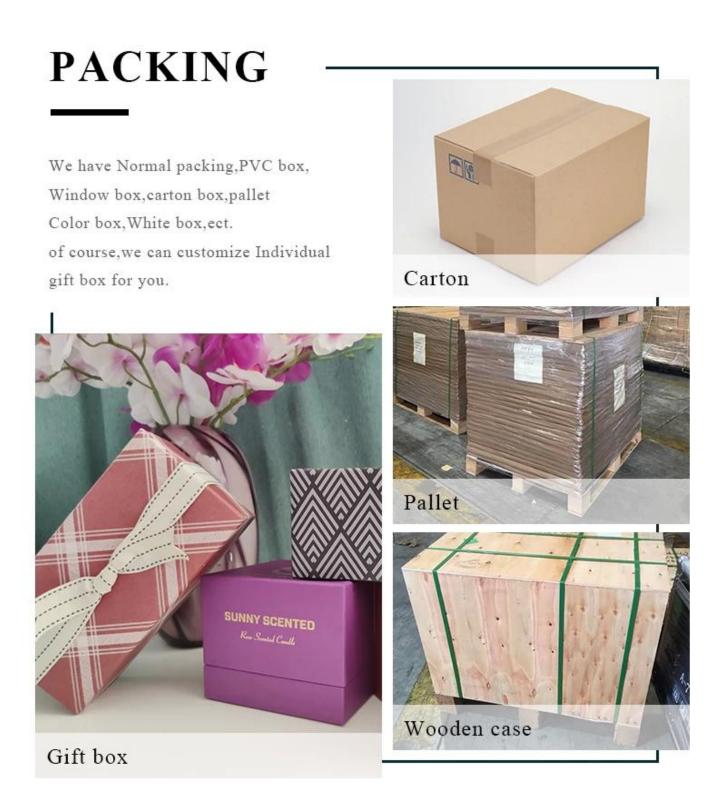

All the pictures on this site are copyrighted by Sunny Glassware. Any unauthorized copy will be regarded as copyright infringement.

| Product name | ceramic candle jars colorful container for candle making                                          |
|--------------|---------------------------------------------------------------------------------------------------|
|              | <ol> <li>5 days if at exist shaped and size</li> <li>15 days if need new shape or size</li> </ol> |

| Measure(mm)    | SGXYT20071613<br>Top dia: 88mm<br>Bottom dia: 88mm<br>Height: 100mm<br>Weight: 390g<br>Capacity: 400ml<br>ceramic candle jars colorful container for candle<br>making |
|----------------|-----------------------------------------------------------------------------------------------------------------------------------------------------------------------|
| Packing        | Normal packing,Individual gift box, PVC box,<br>window box, color box, white box, etc                                                                                 |
| Delivery time  | Within 35 days after the sample and order confirmed                                                                                                                   |
| Payment term   | 30% deposit by T/T in advance and the balance against the copy of B/L                                                                                                 |
| Shipment       | By sea,by air,by Express and your shipping agent is acceptable                                                                                                        |
| Usage Occasion | Home decor,Wedding Decoration,Wedding<br>Favors,Decoration enhancement,                                                                                               |