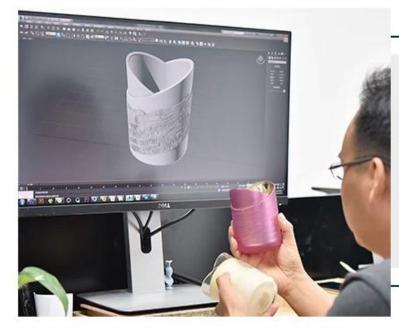

ceramic candle jars colorful container for candle making



## Achieve Customers' Ideas

get your ideas becoming creative fragrance products and

### sell them very well

### Award-winning Design Team

won the trust of many upscale brands





### Excellent After-service

problem solved within 24 hours

### **Product Description**

This **concrete candle jar** with is designed by our award wining designers! It looks very original for the eyes, I pesonally think it is a great candle holder fixed on your fireplace.

All the pictures on this site are copyrighted by Sunny Glassware. Any unauthorized copy will be regarded as copyright infringement.









| Product name | ceramic candle jars colorful container for candle making                                          |
|--------------|----------------------------------------------------------------