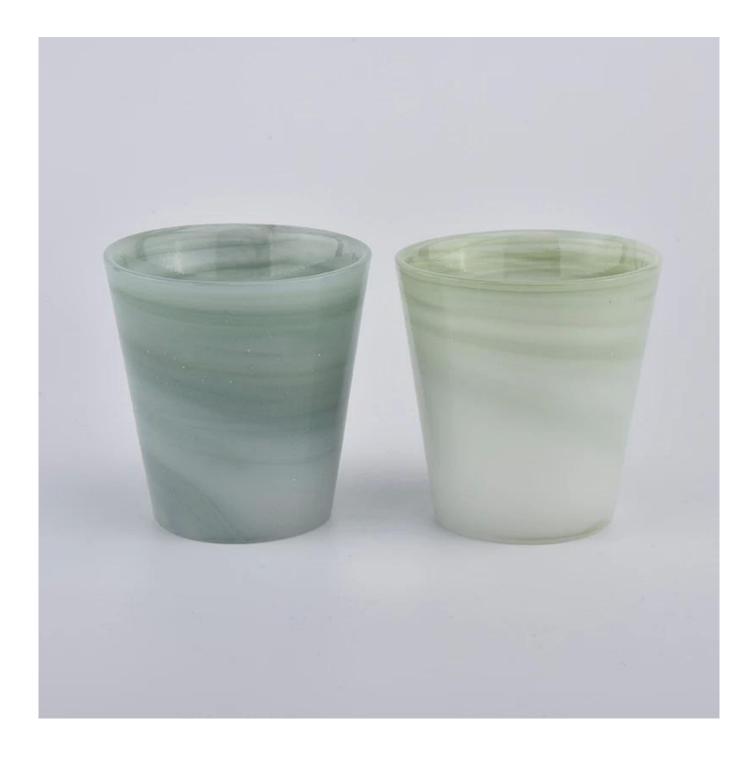

#### **Product Description**

All the pictures on this site are copyrighted by Sunny Glassware. Any unauthorized copy will

be regarded as copyright infringement.

This **candle bowl** is made of sodalime in high quality. It is suitable for all kinds of candle or soy wax. We can do any customized print on the glass. Finish MOQ is 3000pcs per design.

| Measure(mm)    | Item#SGLYP20112701 Top dia: 87mm Bottom dia: 61mm Height: 90mm Weight: 380g Capacity: 198ml |  |
|----------------|---------------------------------------------------------------------------------------------|--|
| Packing        | Normal packing, Individual gift box, PVC box, window box, color box, white box, etc         |  |
| Delivery time  | Within 35 days after the sample and order confirmed                                         |  |
| Payment term   | 30% deposit by T/T in advance and the balance against the copy of B/L                       |  |
| Shipment       | By sea,by air,by Express and your shipping agent is acceptable                              |  |
| Usage Occasion | Home decor, Wedding Decoration, Wedding Favors, Decoration enhancement,                     |  |