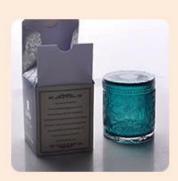

#### **Product Description**

All the pictures on this site are copyrighted by Sunny Glassware. Any unauthorized copy will

be regarded as copyright infringement.

This **candle bowl** is made of sodalime in high quality. It is suitable for all kinds of candle or soy wax. We can do any customized print on the glass. Finish MOQ is 3000pcs per design.

| Measure(mm)    | Item#SGLYP20112701 Top dia: 87mm Bottom dia: 61mm Height: 90mm Weight: 380g Capacity: 198ml |  |
|----------------|---------------------------------------------------------------------------------------------|--|
| Packing        | Normal packing, Individual gift box, PVC box, window box, color box, white box, etc         |  |
| Delivery time  | Within 35 days after the sample and order confirmed                                         |  |
| Payment term   | 30% deposit by T/T in advance and the balance against the copy of B/L                       |  |
| Shipment       | By sea,by air,by Express and your shipping agent is acceptable                              |  |
| Usage Occasion | Home decor, Wedding Decoration, Wedding Favors, Decoration enhancement,                     |  |