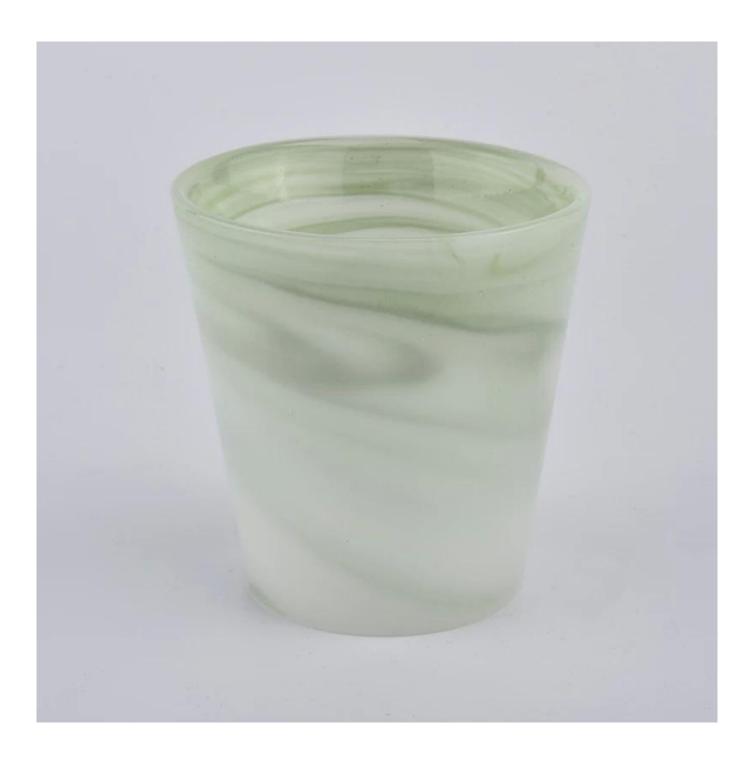

#### **Product Description**

All the pictures on this site are copyrighted by Sunny Glassware. Any unauthorized copy will

be regarded as copyright infringement.

This **candle bowl** is made of sodalime in high quality. It is suitable for all kinds of candle or soy wax. We can do any customized print on the glass. Finish MOQ is 3000pcs per design.

| Measure(mm)    | Item#SGLYP20112701 Top dia: 87mm Bottom dia: 61mm Height: 90mm Weight: 380g Capacity: 198ml |  |
|----------------|---------------------------------------------------------------------------------------------|--|
| Packing        | Normal packing, Individual gift box, PVC box, window box, color box, white box, etc         |  |
| Delivery time  | Within 35 days after the sample and order confirmed                                         |  |
| Payment term   | 30% deposit by T/T in advance and the balance against the copy of B/L                       |  |
| Shipment       | By sea,by air,by Express and your shipping agent is acceptable                              |  |
| Usage Occasion | Home decor, Wedding Decoration, Wedding Favors, Decoration enhancement,                     |  |