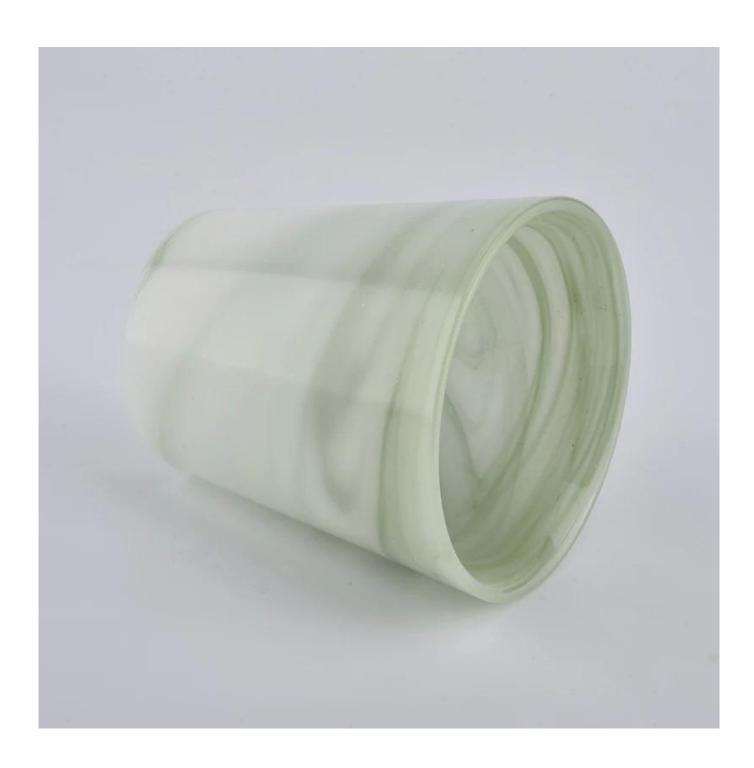

#### **Product Description**

All the pictures on this site are copyrighted by Sunny Glassware. Any unauthorized copy will

be regarded as copyright infringement.

This **candle bowl** is made of sodalime in high quality. It is suitable for all kinds of candle or soy wax. We can do any customized print on the glass. Finish MOQ is 3000pcs per design.

| Measure(mm)    | Item#SGLYP20112701 Top dia: 87mm Bottom dia: 61mm Height: 90mm Weight: 380g Capacity: 198ml |  |
|----------------|---------------------------------------------------------------------------------------------|--|
| Packing        | Normal packing, Individual gift box, PVC box, window box, color box, white box, etc         |  |
| Delivery time  | Within 35 days after the sample and order confirmed                                         |  |
| Payment term   | 30% deposit by T/T in advance and the balance against the copy of B/L                       |  |
| Shipment       | By sea,by air,by Express and your shipping agent is acceptable                              |  |
| Usage Occasion | Home decor, Wedding Decoration, Wedding Favors, Decoration enhancement,                     |  |