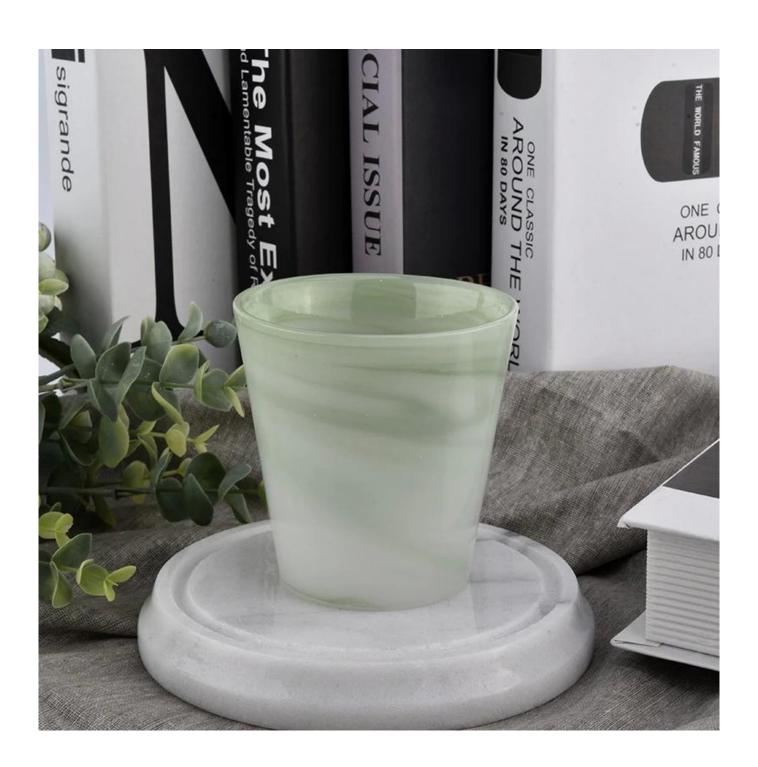

candle holders in bulk for home decoration

#### **Product Description**

All the pictures on this site are copyrighted by Sunny Glassware. Any unauthorized copy will

be regarded as copyright infringement.

This **candle bowl** is made of sodalime in high quality. It is suitable for all kinds of candle or soy wax. We can do any customized print on the glass. Finish MOQ is 3000pcs per design.