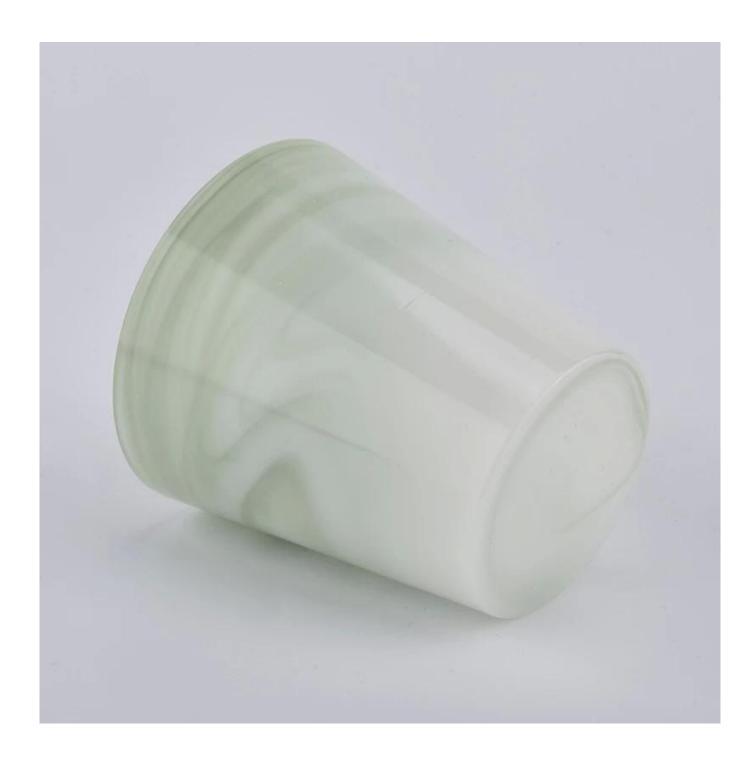

#### **Product Description**

All the pictures on this site are copyrighted by Sunny Glassware. Any unauthorized copy will

be regarded as copyright infringement.

This **candle bowl** is made of sodalime in high quality. It is suitable for all kinds of candle or soy wax. We can do any customized print on the glass. Finish MOQ is 3000pcs per design.

| Measure(mm)    | Item#SGLYP20112701 Top dia: 87mm Bottom dia: 61mm Height: 90mm Weight: 380g Capacity: 198ml |  |
|----------------|---------------------------------------------------------------------------------------------|--|
| Packing        | Normal packing, Individual gift box, PVC box, window box, color box, white box, etc         |  |
| Delivery time  | Within 35 days after the sample and order confirmed                                         |  |
| Payment term   | 30% deposit by T/T in advance and the balance against the copy of B/L                       |  |
| Shipment       | By sea,by air,by Express and your shipping agent is acceptable                              |  |
| Usage Occasion | Home decor, Wedding Decoration, Wedding Favors, Decoration enhancement,                     |  |