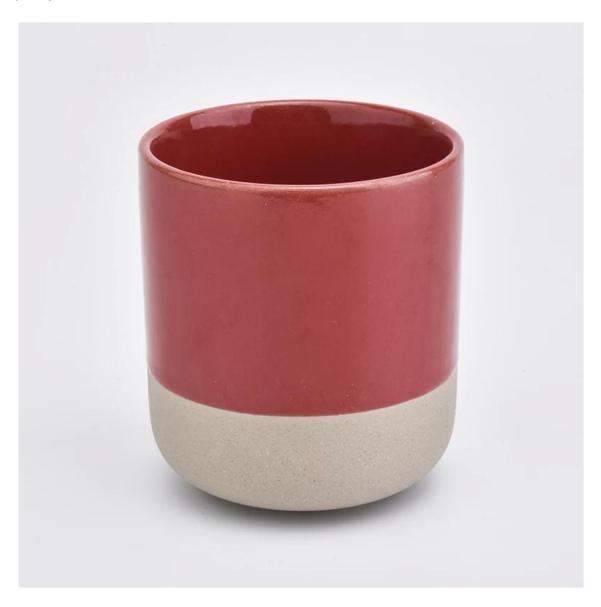

curved bottom candle hoder 12oz red color customized votive candle jar

### **Product Description**

This **candle holder** is designed by our professional designers team. It is made from deep processing and kept good quality. A nice choice for home, wedding, party decorations

| Product name   | curved bottom candle hoder 12oz red color customized votive candle jar                                 |
|----------------|--------------------------------------------------------------------------------------------------------|
| Sample time    | <ol> <li>5-7 days if at exist shaped and size</li> <li>15-20 days if need new shape or size</li> </ol> |
| Measure(mm)    | Top dia: 88mm Bottom dia: 88mm Height: 100mm Weight: 337g Capacity: 421ml                              |
| Packing        | Normal packing,Individual gift box, PVC box, window box, color box, white box, etc                     |
| Delivery time  | Within 35 days after the sample and order confirmed                                                    |
| Payment term   | 30% deposit by T/T in advance and the balance against the copy of B/L                                  |
| Shipment       | By sea,by air,by Express and your shipping agent is acceptable                                         |
| Usage Occasion | Home decor, Wedding Decoration, Wedding Favors, Decoration enhancement,                                |