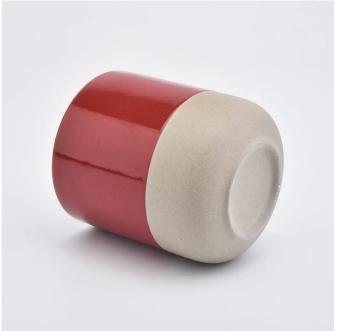

curved bottom candle hoder 12oz red color customized votive candle jar

| Product name   | curved bottom candle hoder 12oz red color customized votive candle jar                                 |
|----------------|--------------------------------------------------------------------------------------------------------|
| Sample time    | <ol> <li>5-7 days if at exist shaped and size</li> <li>15-20 days if need new shape or size</li> </ol> |
| Measure(mm)    | Top dia: 88mm Bottom dia: 88mm Height: 100mm Weight: 337g Capacity: 421ml                              |
| Packing        | Normal packing,Individual gift box, PVC box, window box, color box, white box, etc                     |
| Delivery time  | Within 35 days after the sample and order confirmed                                                    |
| Payment term   | 30% deposit by T/T in advance and the balance against the copy of B/L                                  |
| Shipment       | By sea,by air,by Express and your shipping agent is acceptable                                         |
| Usage Occasion | Home decor, Wedding Decoration, Wedding Favors, Decoration enhancement,                                |