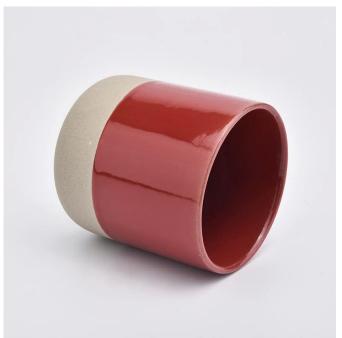

curved bottom candle hoder 12oz red color customized votive candle jar

| Product name   | curved bottom candle hoder 12oz red color customized votive candle jar                                 |
|----------------|--------------------------------------------------------------------------------------------------------|
| Sample time    | <ol> <li>5-7 days if at exist shaped and size</li> <li>15-20 days if need new shape or size</li> </ol> |
| Measure(mm)    | Top dia: 88mm Bottom dia: 88mm Height: 100mm Weight: 337g Capacity: 421ml                              |
| Packing        | Normal packing,Individual gift box, PVC box, window box, color box, white box, etc                     |
| Delivery time  | Within 35 days after the sample and order confirmed                                                    |
| Payment term   | 30% deposit by T/T in advance and the balance against the copy of B/L                                  |
| Shipment       | By sea,by air,by Express and your shipping agent is acceptable                                         |
| Usage Occasion | Home decor, Wedding Decoration, Wedding Favors, Decoration enhancement,                                |