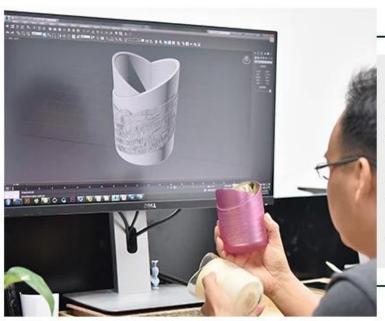

curved bottom candle hoder 12oz red color customized votive candle jar



### Achieve Customers' Ideas

get your ideas becoming creative fragrance products and

sell them very well

### Award-winning Design Team

won the trust of many upscale brands





### Excellent After-service

problem solved within 24 hours

### **Product Description**

This **candle holder** is designed by our professional designers team. It is made from deep processing and kept good quality. A nice choice for home, wedding, party decorations







| Product name   | curved bottom candle hoder 12oz red color customized votive candle jar                                 |
|----------------|--------------------------------------------------------------------------------------------------------|
| Sample time    | <ol> <li>5-7 days if at exist shaped and size</li> <li>15-20 days if need ne