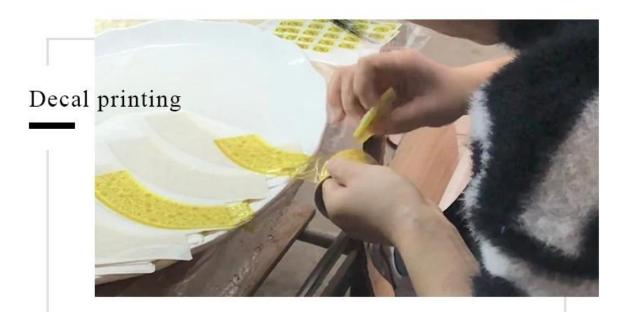

/ol> |
| Measure(mm)    | Top dia: 88mm Bottom dia: 88mm Height: 100mm Weight: 337g Capacity: 421ml                              |
| Packing        | Normal packing,Individual gift box, PVC box, window box, color box, white box, etc                     |
| Delivery time  | Within 35 days after the sample and order confirmed                                                    |
| Payment term   | 30% deposit by T/T in advance and the balance against the copy of B/L                                  |
| Shipment       | By sea,by air,by Express and your shipping agent is acceptable                                         |
| Usage Occasion | Home decor, Wedding Decoration, Wedding Favors, Decoration enhancement,                                |

### **Process Craft**

### **DEEP PROCESSING**







#### **Service Story**

Someone ask me, why Sunny Glassware is **the supplier of 80% fragrance brands in the United State**, take a second to listen to my story about\_candle holders order, you will understand Sunny always stay with you whatever it happens.

Last summer was really a great experience to us, J placed a big order with mass candle holders to Sunny Glassware at August 2018, everyone was so exciting and wanted to make it perfect.



Everything goes very well at the beginning, fast move, perfect communication, all is good. A small accessory became a big bomb which is out of our expectation, J wanted us to buy this small accessory in China but he told us this is a very difficult stuff, we digged 7 factories and one of them told us they can produce it. We are happy to know th