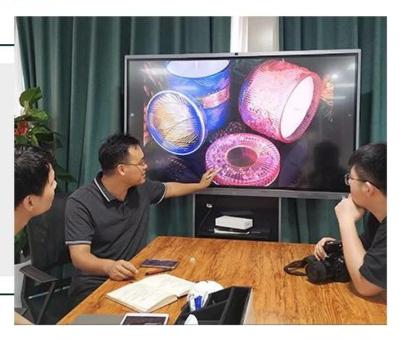

curved bottom candle hoder 12oz red color customized votive candle jar



### Achieve Customers' Ideas

get your ideas becoming creative fragrance products and

sell them very well

### Award-winning Design Team

won the trust of many upscale brands





### Excellent After-service

problem solved within 24 hours

### **Product Description**

This **candle holder** is designed by our professional designers team. It is made from deep processing and kept good quality. A nice choice for home, wedding, party decorations







| Product name   | curved bottom candle hoder 12oz red color customized votive candle jar                                 |
|----------------|--------------------------------------------------------------------------------------------------------|
| Sample time    | <ol> <li>5-7 days if at exist shaped and size</li> <li>15-20 days if need new shape or size</li> </ol> |
| Measure(mm)    | Top dia: 88mm Bottom dia: 88mm Height: 100mm Weight: 337g Capacity: 421ml                              |
| Packing        | Normal