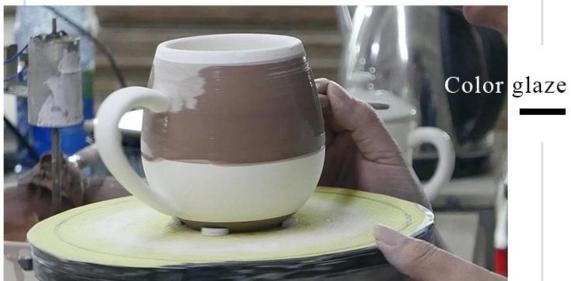

l> |
| Measure(mm)    | Top dia: 88mm Bottom dia: 88mm Height: 100mm Weight: 337g Capacity: 421ml                              |
| Packing        | Normal packing,Individual gift box, PVC box, window box, color box, white box, etc                     |
| Delivery time  | Within 35 days after the sample and order confirmed                                                    |
| Payment term   | 30% deposit by T/T in advance and the balance against the copy of B/L                                  |
| Shipment       | By sea,by air,by Express and your shipping agent is acceptable                                         |
| Usage Occasion | Home decor, Wedding Decoration, Wedding Favors, Decoration enhancement,                                |

### **Process Craft**

### **DEEP PROCESSING**







#### **Service Story**

Someone ask me, why Sunny Glassware is **the supplier of 80% fragrance brands in the United State**, take a second to listen to my story about\_candle holders order, you will understand Sunny always stay with you whatever it happens.

Last summer was really a great experience to us, J placed a big order with mass candle holders to Sunny Glassware at August 2018, everyone was so exciting and wanted to make it perfect.



Everything goes very well at the beginning, fast move, perfect communication, all is good. A small accessory became a big bomb which is out of our expectation, J wanted us to buy this small accessory in China but he told us this is a very difficult stuff, we digged 7 factories and one of them told us they can produce it. We are happy to know that