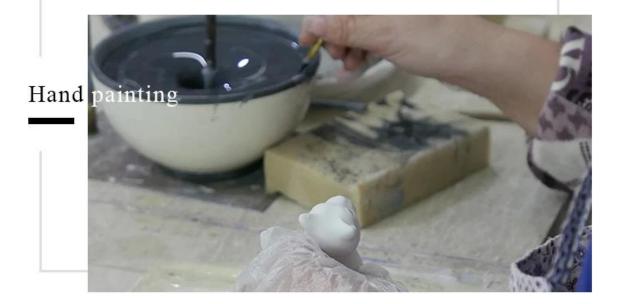

|
| Measure(mm)    | Top dia: 88mm Bottom dia: 88mm Height: 100mm Weight: 337g Capacity: 421ml                              |
| Packing        | Normal packing,Individual gift box, PVC box, window box, color box, white box, etc                     |
| Delivery time  | Within 35 days after the sample and order confirmed                                                    |
| Payment term   | 30% deposit by T/T in advance and the balance against the copy of B/L                                  |
| Shipment       | By sea,by air,by Express and your shipping agent is acceptable                                         |
| Usage Occasion | Home decor, Wedding Decoration, Wedding Favors, Decoration enhancement,                                |

### **Process Craft**

### **DEEP PROCESSING**







#### **Service Story**

Someone ask me, why Sunny Glassware is **the supplier of 80% fragrance brands in the United State**, take a second to listen to my story about\_candle holders order, you will understand Sunny always stay with you whatever it happens.

Last summer was really a great experience to us, J placed a big order with mass candle holders to Sunny Glassware at August 2018, everyone was so exciting and wanted to make it perfect.



Everything goes very well at the beginning, fast move, perfect communication, all is good. A small accessory became a big bomb which is out of our expectation, J wanted us to buy this small accessory in China but he told us this is a very difficult stuff, we digged 7 factories and one of them told us they can produce it. We are happy to know that a