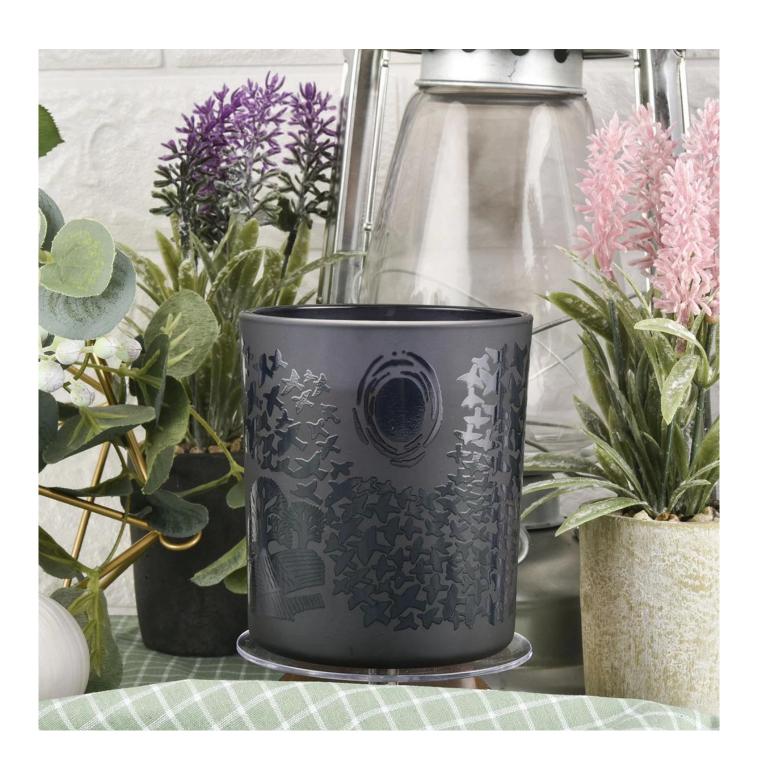

black glass candle holders, black glass jars with custom patterns

#### **Product Description**

| Product name          | black glass candle holders, black glass jars with custom patterns                            |  |  |
|-----------------------|----------------------------------------------------------------------------------------------|--|--|
| Specification         | Top dia: 88mm  Bottom dia: 83mm  Height: 100mm  Weight: 390g  Capacity: 395ml                |  |  |
| Sample time           | 5 days if at exist shaped and size of glass     1. 5 days if need new shape or size of glass |  |  |
| Packing               | Normal packing, Individual gift box, PVC box, window box, color box, white box, etc          |  |  |
| Delivery time         | Within 35 days after the sample and order confirmed                                          |  |  |
| Payment term          | 30% deposit by T/T in advance and the balance against the copy of B/L                        |  |  |
| Shipment              | By sea,by air,by Express and your shipping agent is acceptable                               |  |  |
| <b>Usage Occasion</b> | Home decor, Wedding Decoration, Wedding Favors, Decoration enhancement,                      |  |  |