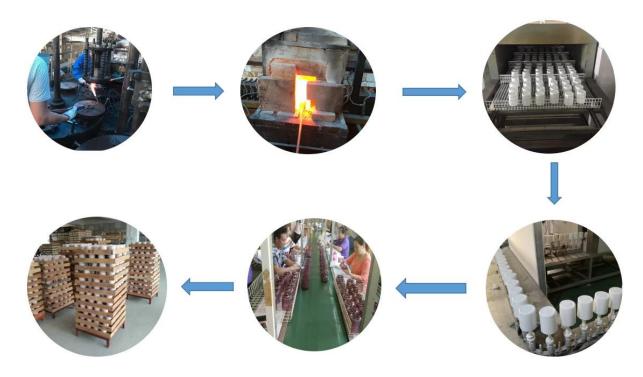

1. 5 days if need new shape or size of glass |  |  |
| Packing               | Normal packing, Individual gift box, PVC box, window box, color box, white box, etc          |  |  |
| Delivery time         | Within 35 days after the sample and order confirmed                                          |  |  |
| Payment term          | 30% deposit by T/T in advance and the balance against the copy of B/L                        |  |  |
| Shipment              | By sea,by air,by Express and your shipping agent is acceptable                               |  |  |
| <b>Usage Occasion</b> | Home decor, Wedding Decoration, Wedding Favors, Decoration enhancement,                      |  |  |











# <sup>⊤</sup>SAMPLE ROOM<sub>→</sub>







**Process Craft** 

## **Glass Production Lines**



#### **Packaging & Shipping**

We also have **our own professional and international logistic team** for your service.

We are your best choice without any concern.



















### Exhibition



#### Certifications



#### **Sunny Story**

Someone ask me, why Sunny Glassware is **the supplier of 80% fragrance brands in the United State**, take a second to listen to my story about <u>candle holders</u> order, you will understand Sunny always stay with you whatever it happens.

Last summer was really a great experience to us, J placed a big order with mass candle holders to Sunny Glassware at August 2018, everyone was so exciting and wanted to make it perfect.

Everything goes very well at the beginning, fast move, perfect communication, all is good. A small accessory became a big b