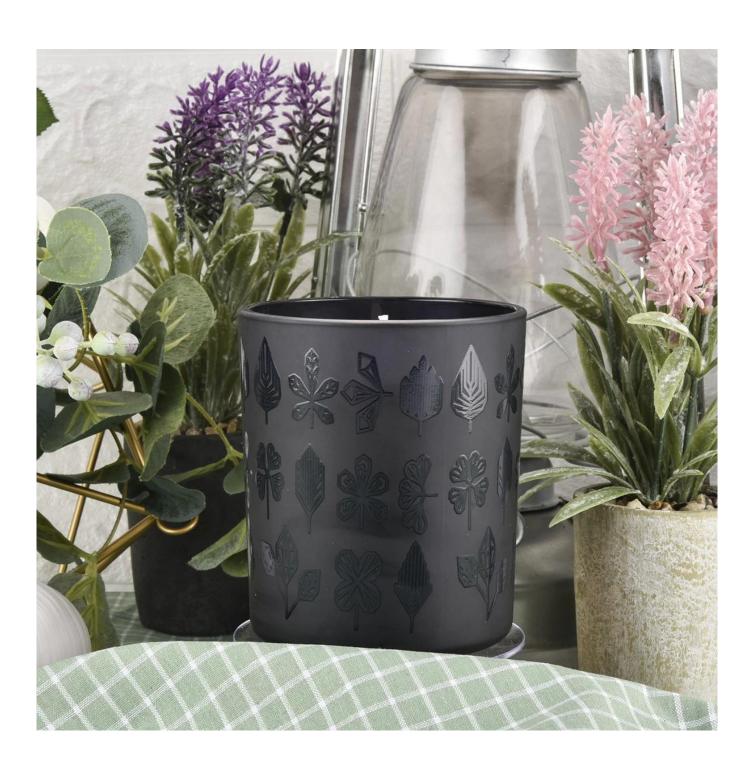

black glass candle holders, black glass jars with custom patterns

#### **Product Description**

| Product name          | black glass candle holders, black glass jars with custom patterns                            |  |  |
|-----------------------|----------------------------------------------------------------------------------------------|--|--|
| Specification         | Top dia: 88mm  Bottom dia: 83mm  Height: 100mm  Weight: 390g  Capacity: 395ml                |  |  |
| Sample time           | 5 days if at exist shaped and size of glass     1. 5 days if need new shape or size of glass |  |  |
| Packing               | Normal packing, Individual gift box, PVC box, window box, color box, white box, etc          |  |  |
| Delivery time         | Within 35 days after the sample and order confirmed                                          |  |  |
| Payment term          | 30% deposit by T/T in advance and the balance against the copy of B/L                        |  |  |
| Shipment              | By sea,by air,by Express and your shipping agent is acceptable                               |  |  |
| <b>Usage Occasion</b> | Home decor, Wedding Decoration, Wedding Favors, Decoration enhancement,                      |  |  |