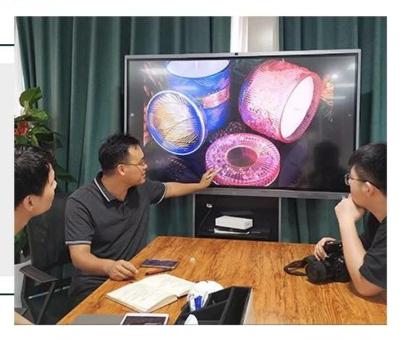

black glass candle holders, black glass jars with custom patterns



## Achieve Customers' Ideas

get your ideas becoming creative fragrance products and

sell them very well

## Award-winning Design Team

won the trust of many upscale brands





## Excellent After-service

problem solved within 24 hours

#### **Product Description**

| Product name          | black glass candle holders, black glass jars with custom patterns                            |  |  |
|-----------------------|----------------------------------------------------------------------------------------------|--|--|
| Specification         | Top dia: 88mm  Bottom dia: 83mm  Height: 100mm  Weight: 390g  Capacity: 395ml                |  |  |
| Sample time           | 5 days if at exist shaped and size of glass     1. 5 days if need new shape or size of glass |  |  |
| Packing               | Normal packing, Individual gift box, PVC box, window box, color box, white box, etc          |  |  |
| Delivery time         | Within 35 days after the sample and order con