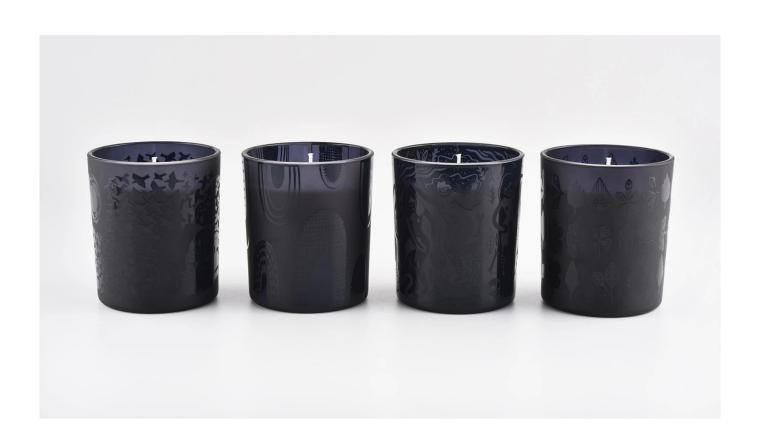

black glass candle holders, black glass jars with custom patterns

#### **Product Description**

| Product name          | black glass candle holders, black glass jars with custom patterns                            |  |  |
|-----------------------|----------------------------------------------------------------------------------------------|--|--|
| Specification         | Top dia: 88mm  Bottom dia: 83mm  Height: 100mm  Weight: 390g  Capacity: 395ml                |  |  |
| Sample time           | 5 days if at exist shaped and size of glass     1. 5 days if need new shape or size of glass |  |  |
| Packing               | Normal packing, Individual gift box, PVC box, window box, color box, white box, etc          |  |  |
| Delivery time         | Within 35 days after the sample and order confirmed                                          |  |  |
| Payment term          | 30% deposit by T/T in advance and the balance against the copy of B/L                        |  |  |
| Shipment              | By sea,by air,by Express and your shipping agent is acceptable                               |  |  |
| <b>Usage Occasion</b> | Home decor, Wedding Decoration, Wedding Favors, Decoration enhancement,                      |  |  |