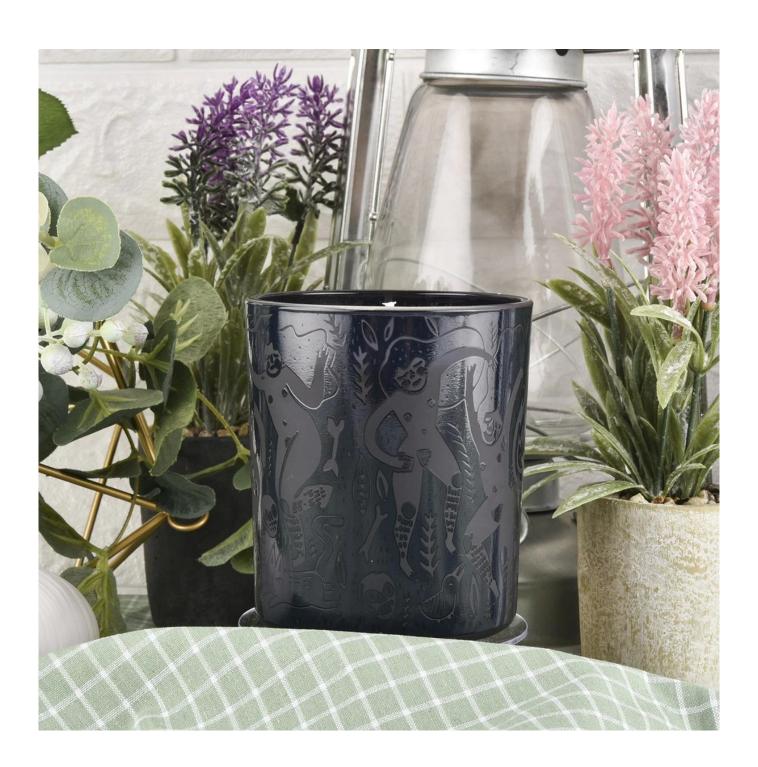

black glass candle holders, black glass jars with custom patterns

#### **Product Description**

| Product name          | black glass candle holders, black glass jars with custom patterns                            |  |  |
|-----------------------|----------------------------------------------------------------------------------------------|--|--|
| Specification         | Top dia: 88mm  Bottom dia: 83mm  Height: 100mm  Weight: 390g  Capacity: 395ml                |  |  |
| Sample time           | 5 days if at exist shaped and size of glass     1. 5 days if need new shape or size of glass |  |  |
| Packing               | Normal packing, Individual gift box, PVC box, window box, color box, white box, etc          |  |  |
| Delivery time         | Within 35 days after the sample and order confirmed                                          |  |  |
| Payment term          | 30% deposit by T/T in advance and the balance against the copy of B/L                        |  |  |
| Shipment              | By sea,by air,by Express and your shipping agent is acceptable                               |  |  |
| <b>Usage Occasion</b> | Home decor, Wedding Decoration, Wedding Favors, Decoration enhancement,                      |  |  |