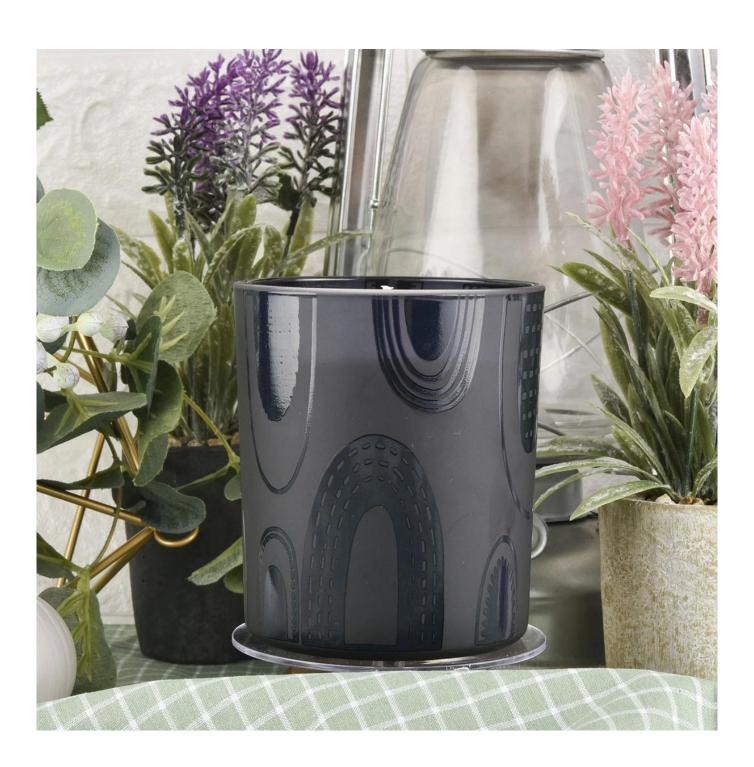

black glass candle holders, black glass jars with custom patterns

#### **Product Description**

| Product name          | black glass candle holders, black glass jars with custom patterns                            |  |  |
|-----------------------|----------------------------------------------------------------------------------------------|--|--|
| Specification         | Top dia: 88mm  Bottom dia: 83mm  Height: 100mm  Weight: 390g  Capacity: 395ml                |  |  |
| Sample time           | 5 days if at exist shaped and size of glass     1. 5 days if need new shape or size of glass |  |  |
| Packing               | Normal packing, Individual gift box, PVC box, window box, color box, white box, etc          |  |  |
| Delivery time         | Within 35 days after the sample and order confirmed                                          |  |  |
| Payment term          | 30% deposit by T/T in advance and the balance against the copy of B/L                        |  |  |
| Shipment              | By sea,by air,by Express and your shipping agent is acceptable                               |  |  |
| <b>Usage Occasion</b> | Home decor, Wedding Decoration, Wedding Favors, Decoration enhancement,                      |  |  |