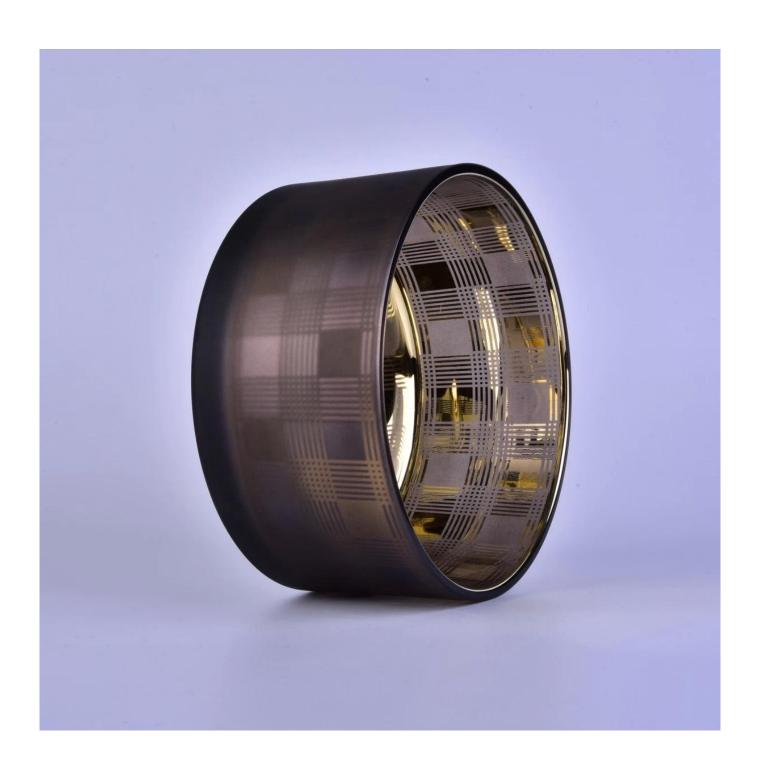

### 80% Fragrance Brands Supplier

Focus on fragrance products over 10 years

**Product Description** 

Specification

Product Name Wholesales luxury large electroplated glass candle jars 10oz 14oz 20oz

Packing Normal packing, Individual gift box, PVC box, window box, color box, white box, etc