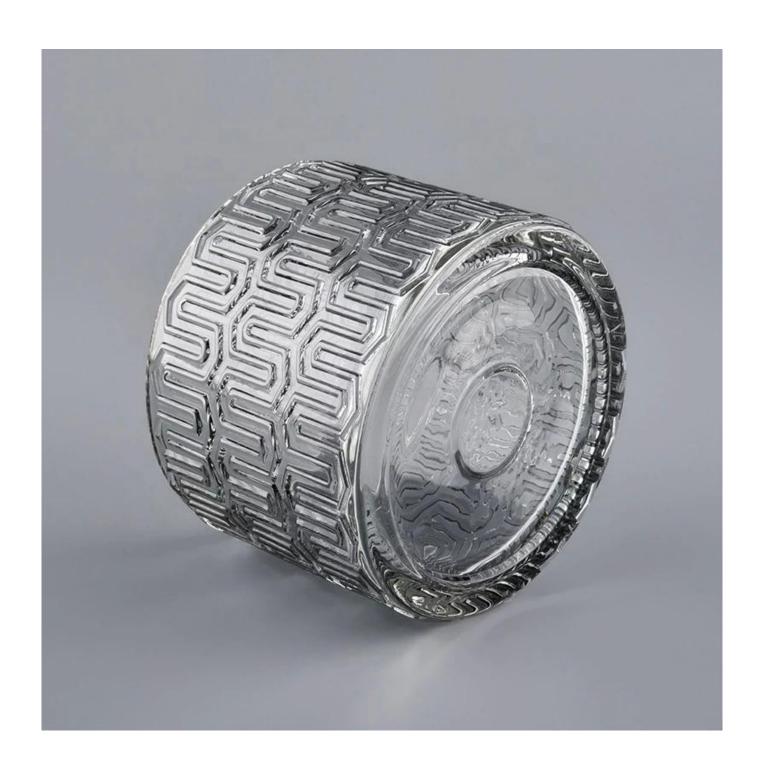

### 80% Fragrance Brands Supplier

Focus on fragrance products over 10 years

**Product Description** 

Specification

Product Name Wholesales luxury decorative scented glass candle container jar and lid

Packing Normal packing, Individual gift box, PVC box, window box, color box, white box, etc