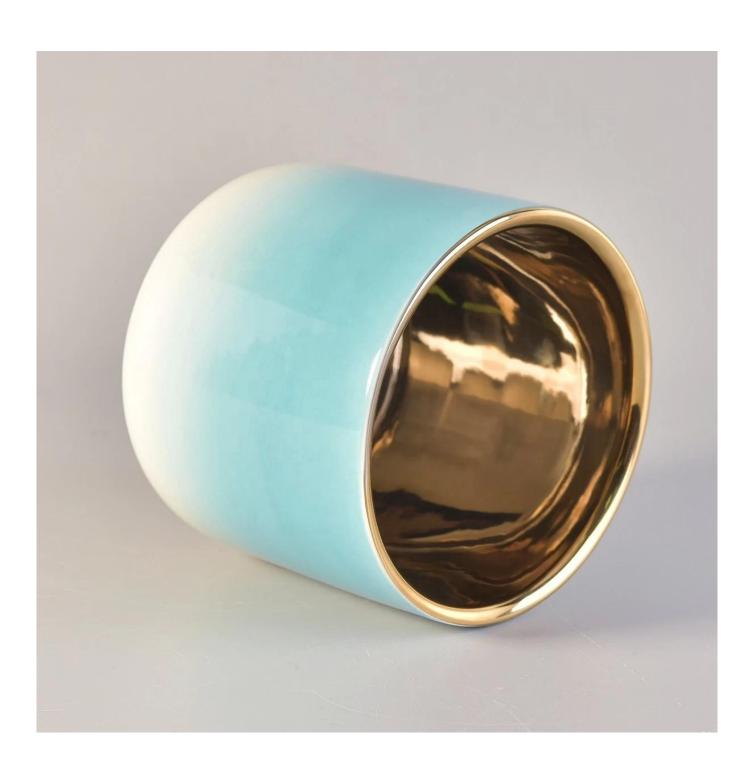

Product Description

Specification

Product name Wholesales custom electroplate large ceramic candle jar 8oz 10oz

Packing Normal packing, Individual gift box, PVC box, window box, color box, white box, etc