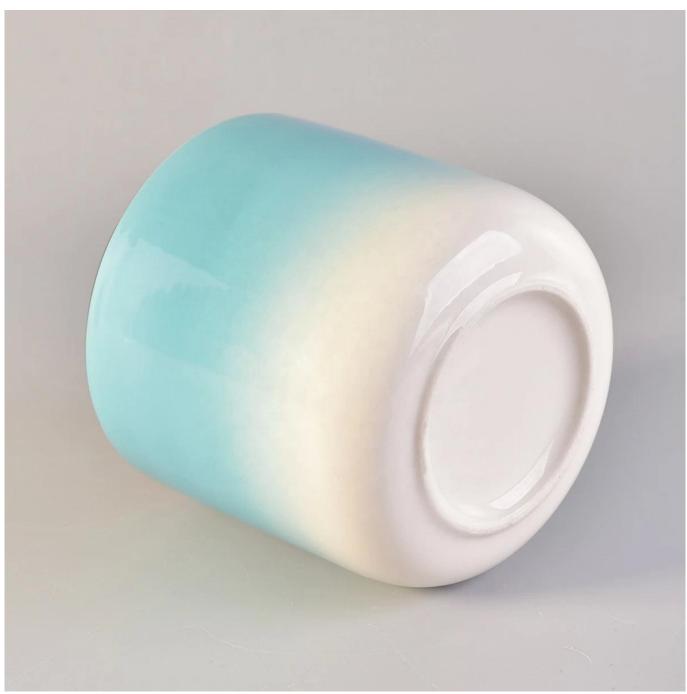

Product Description

Specification

Product name Wholesales custom electroplate large ceramic candle jar 8oz 10oz

Packing Normal packing, Individual gift box, PVC box, window box, color box, white box, etc