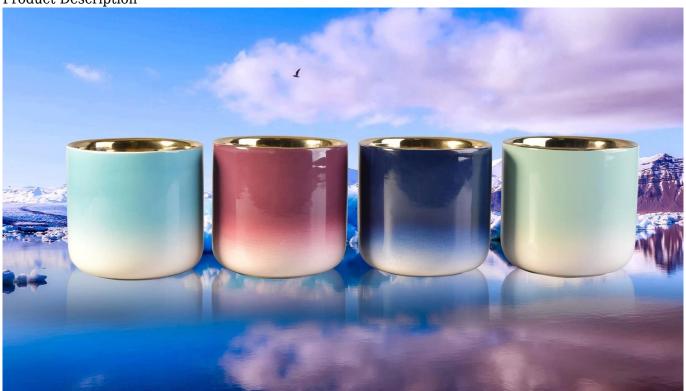

Product Description

Specification

Product name Wholesales custom electroplate large ceramic candle jar 8oz 10oz

Packing Normal packing, Individual gift box, PVC box, window box, color box, white box, etc