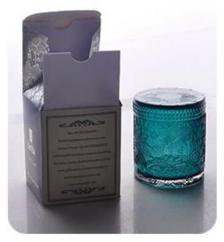

### **Product Description**

ARTISAN DESIGN: Everything flourishes in spring, this artfully-designed pattern brings people a sense of vitality. This beautiful aromatic diffuser is a perfect home decor piece for flameless fragrance.

(All the images on this site are copyrighted by Sunny Glassware. Any unauthorized reprinting will be regarded as copyright infringement.)

| product name | Wholesales luxury gold ceramic<br>oil aroma empty reed diffuser<br>bottles                                          |
|--------------|---------------------------------------------------------------------------------------------------------------------|
| Sample time  | <ol> <li>5 days if at exist shaped and size of glass</li> <li>15 days if need new shape or size of glass</li> </ol> |
| Measure(mm)  | Top dia: 27mm<br>Bottom dia: 54*56mm<br>Height: 115mm<br>Max dia: 110mm<br>Weight: 203g<br>Capacity: 220ml          |