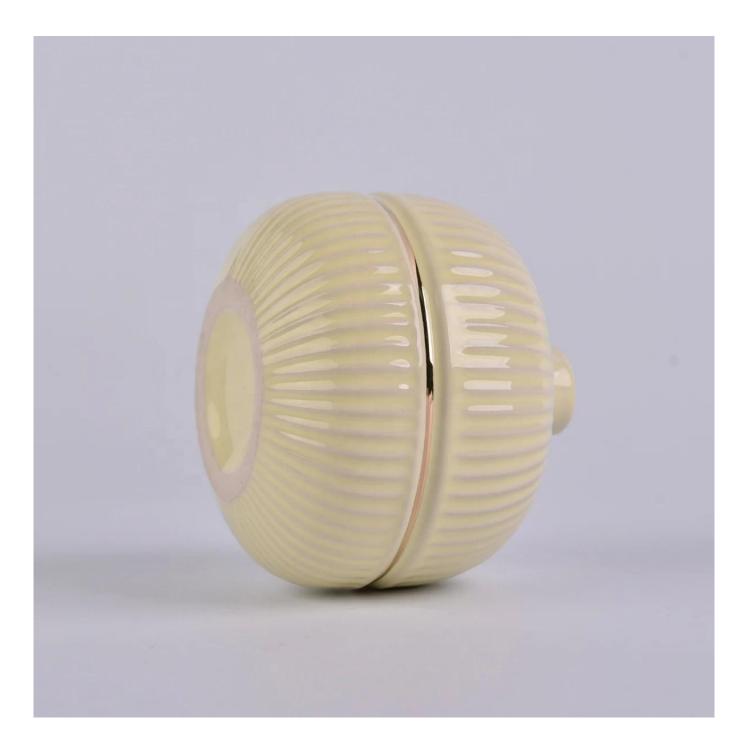

### **Product Description**

ARTISAN DESIGN: Everything flourishes in spring, this artfully-designed pattern brings people a sense of vitality. This beautiful aromatic diffuser is a perfect home decor piece for flameless fragrance.

(All the images on this site are copyrighted by Sunny Glassware. Any unauthorized reprinting will be regarded as copyright infringement.)

| product name | Wholesales luxury gold ceramic<br>oil aroma empty reed diffuser<br>bottles                                          |
|--------------|---------------------------------------------------------------------------------------------------------------------|
| Sample time  | <ol> <li>5 days if at exist shaped and size of glass</li> <li>15 days if need new shape or size of glass</li> </ol> |
| Measure(mm)  | Top dia: 27mm<br>Bottom dia: 54*56mm<br>Height: 115mm<br>Max dia: 110mm<br>Weight: 203g<br>Capacity: 220ml          |