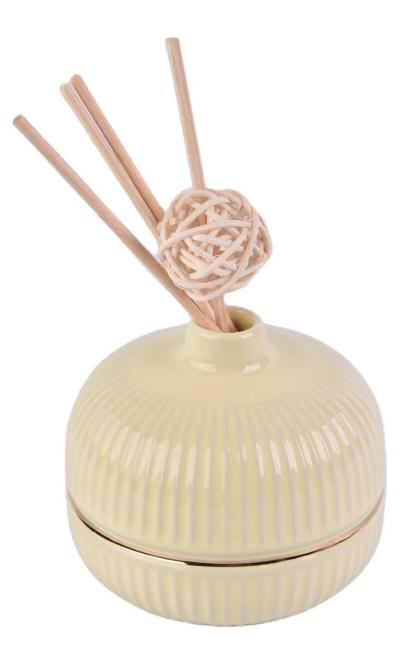

### **Product Description**

ARTISAN DESIGN: Everything flourishes in spring, this artfully-designed pattern brings people a sense of vitality. This beautiful aromatic diffuser is a perfect home decor piece for flameless fragrance.

(All the images on this site are copyrighted by Sunny Glassware. Any unauthorized reprinting will be regarded as copyright infringement.)

| product name | Wholesales luxury gold ceramic<br>oil aroma empty reed diffuser<br>bottles                                          |
|--------------|---------------------------------------------------------------------------------------------------------------------|
| Sample time  | <ol> <li>5 days if at exist shaped and size of glass</li> <li>15 days if need new shape or size of glass</li> </ol> |
| Measure(mm)  | Top dia: 27mm<br>Bottom dia: 54*56mm<br>Height: 115mm<br>Max dia: 110mm<br>Weight: 203g<br>Capacity: 220ml          |