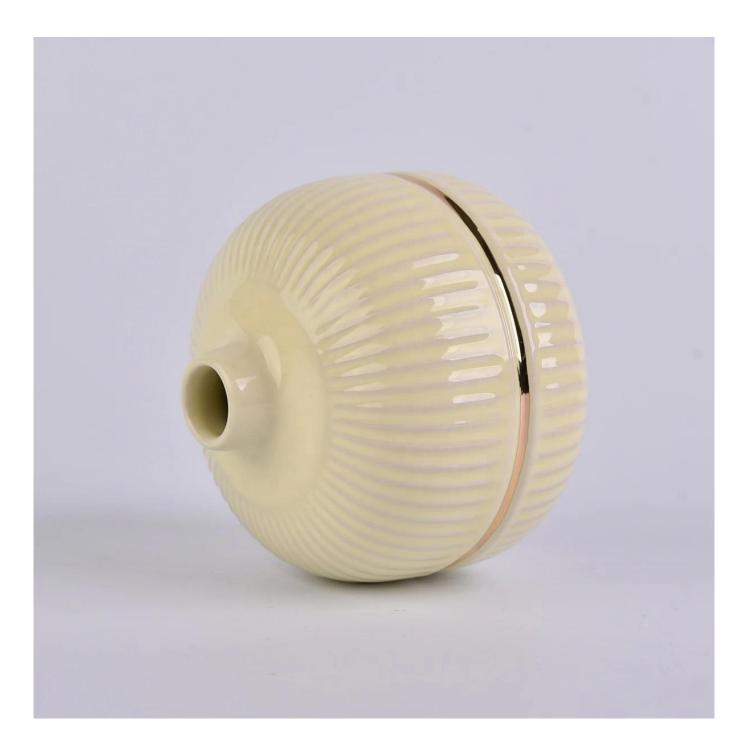

### **Product Description**

ARTISAN DESIGN: Everything flourishes in spring, this artfully-designed pattern brings people a sense of vitality. This beautiful aromatic diffuser is a perfect home decor piece for flameless fragrance.

(All the images on this site are copyrighted by Sunny Glassware. Any unauthorized reprinting will be regarded as copyright infringement.)

| product name | Wholesales luxury gold ceramic<br>oil aroma empty reed diffuser<br>bottles                                          |
|--------------|---------------------------------------------------------------------------------------------------------------------|
| Sample time  | <ol> <li>5 days if at exist shaped and size of glass</li> <li>15 days if need new shape or size of glass</li> </ol> |
| Measure(mm)  | Top dia: 27mm<br>Bottom dia: 54*56mm<br>Height: 115mm<br>Max dia: 110mm<br>Weight: 203g<br>Capacity: 220ml          |