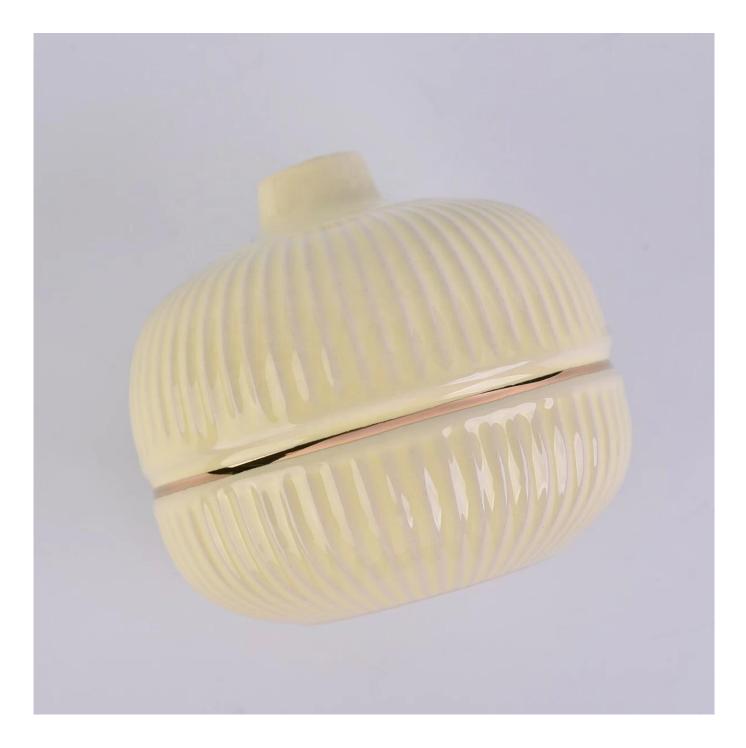

# Wholesales air freshener gold ceramic oil aroma empty reed diffuser bottles

### **Product Description**

ARTISAN DESIGN: Everything flourishes in spring, this artfully-designed pattern brings people a sense of vitality. This beautiful aromatic diffuser is a perfect home decor piece for flameless fragrance.

(All the images on this site are copyrighted by Sunny Glassware. Any unauthorized reprinting will be regarded as copyright infringement.)

| product name | Wholesales luxury gold ceramic<br>oil aroma empty reed diffuser<br>bottles                                          |
|--------------|---------------------------------------------------------------------------------------------------------------------|
| Sample time  | <ol> <li>5 days if at exist shaped and size of glass</li> <li>15 days if need new shape or size of glass</li> </ol> |
| Measure(mm)  | Top dia: 27mm<br>Bottom dia: 54*56mm<br>Height: 115mm<br>Max dia: 110mm<br>Weight: 203g<br>Capacity: 220ml          |