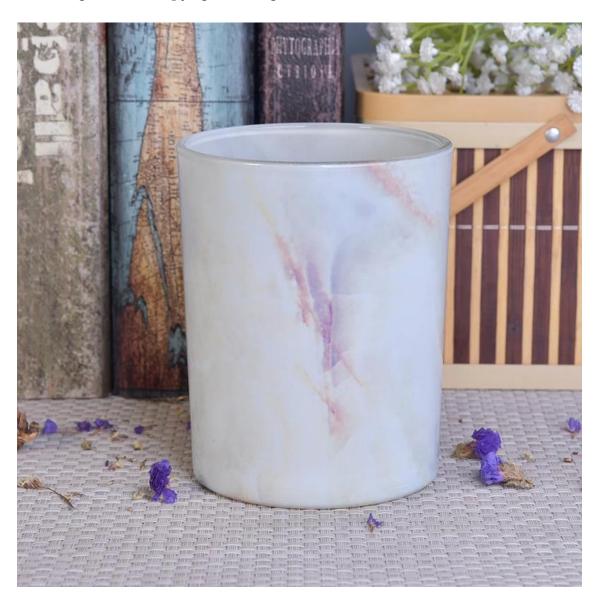

## Wholesales White Marble Glass Candle Holders Home Decoration

### **Product Description**

This **glass candle jar** is made of sodalime glass with high quality, The item is done by deep processing. It is suitable for home, wedding, party decorations and so on.

All the images on this site are copyrighted by Sunny Glassware. Any unauthorized reprinting will be regarded as copyright infringement.

| Product name   | Wholesales White Marble Glass Candle Holders<br>Home Decoration                                                     |  |  |  |
|----------------|---------------------------------------------------------------------------------------------------------------------|--|--|--|
| Sample time    | <ol> <li>5 days if at exist shaped and size of glass</li> <li>15 days if need new shape or size of glass</li> </ol> |  |  |  |
| Measure(mm)    | Top dia: 99mm Bottom dia: 90mm Height: 124mm Weight: 515g Capacity: 605ml                                           |  |  |  |
| Packing        | Normal packing,Individual gift box, PVC box, window box, color box, white box, etc                                  |  |  |  |
| Delivery time  | Within 35 days after the sample and order confirmed                                                                 |  |  |  |
| Payment term   | 30% deposit by T/T in advance and the balance against the copy of B/L                                               |  |  |  |
| Shipment       | By sea,by air,by Express and your shipping agent is acceptable                                                      |  |  |  |
| Usage Occasion | Home decor, Wedding Decoration, Wedding Favors, Decoration enhancement,                                             |  |  |  |