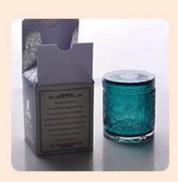

### **Product Description**

This **glass candle jar** is made of sodalime glass with high quality, The item is done by deep processing. It is suitable for home, wedding, party decorations and so on.

All the images on this site are copyrighted by Sunny Glassware. Any unauthorized reprinting will be regarded as copyright infringement.

| Product name   | Wholesales White Marble Glass Candle Holders<br>Home Decoration                                                     |  |  |  |
|----------------|---------------------------------------------------------------------------------------------------------------------|--|--|--|
| Sample time    | <ol> <li>5 days if at exist shaped and size of glass</li> <li>15 days if need new shape or size of glass</li> </ol> |  |  |  |
| Measure(mm)    | Top dia: 99mm Bottom dia: 90mm Height: 124mm Weight: 515g Capacity: 605ml                                           |  |  |  |
| Packing        | Normal packing,Individual gift box, PVC box, window box, color box, white box, etc                                  |  |  |  |
| Delivery time  | Within 35 days after the sample and order confirmed                                                                 |  |  |  |
| Payment term   | 30% deposit by T/T in advance and the balance against the copy of B/L                                               |  |  |  |
| Shipment       | By sea,by air,by Express and your shipping agent is acceptable                                                      |  |  |  |
| Usage Occasion | Home decor, Wedding Decoration, Wedding Favors, Decoration enhancement,                                             |  |  |  |