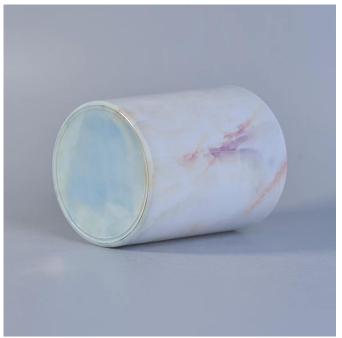

## Wholesales White Marble Glass Candle Holders Home Decoration

### **Product Description**

This **glass candle jar** is made of sodalime glass with high quality, The item is done by deep processing. It is suitable for home, wedding, party decorations and so on.

All the images on this site are copyrighted by Sunny Glassware. Any unauthorized reprinting will be regarded as copyright infringement.

| Product name   | Wholesales White Marble Glass Candle Holders<br>Home Decoration                                                     |  |  |  |
|----------------|---------------------------------------------------------------------------------------------------------------------|--|--|--|
| Sample time    | <ol> <li>5 days if at exist shaped and size of glass</li> <li>15 days if need new shape or size of glass</li> </ol> |  |  |  |
| Measure(mm)    | Top dia: 99mm Bottom dia: 90mm Height: 124mm Weight: 515g Capacity: 605ml                                           |  |  |  |
| Packing        | Normal packing,Individual gift box, PVC box, window box, color box, white box, etc                                  |  |  |  |
| Delivery time  | Within 35 days after the sample and order confirmed                                                                 |  |  |  |
| Payment term   | 30% deposit by T/T in advance and the balance against the copy of B/L                                               |  |  |  |
| Shipment       | By sea,by air,by Express and your shipping agent is acceptable                                                      |  |  |  |
| Usage Occasion | Home decor, Wedding Decoration, Wedding Favors, Decoration enhancement,                                             |  |  |  |