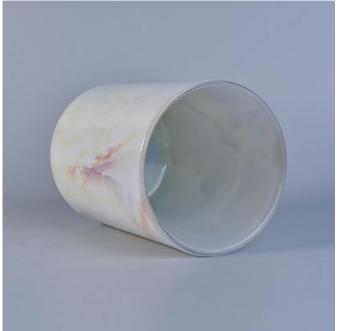

## Wholesales White Marble Glass Candle Holders Home Decoration

### **Product Description**

This **glass candle jar** is made of sodalime glass with high quality, The item is done by deep processing. It is suitable for home, wedding, party decorations and so on.

All the images on this site are copyrighted by Sunny Glassware. Any unauthorized reprinting will be regarded as copyright infringement.

| Product name   | Wholesales White Marble Glass Candle Holders<br>Home Decoration                                                     |  |  |  |
|----------------|---------------------------------------------------------------------------------------------------------------------|--|--|--|
| Sample time    | <ol> <li>5 days if at exist shaped and size of glass</li> <li>15 days if need new shape or size of glass</li> </ol> |  |  |  |
| Measure(mm)    | Top dia: 99mm Bottom dia: 90mm Height: 124mm Weight: 515g Capacity: 605ml                                           |  |  |  |
| Packing        | Normal packing,Individual gift box, PVC box, window box, color box, white box, etc                                  |  |  |  |
| Delivery time  | Within 35 days after the sample and order confirmed                                                                 |  |  |  |
| Payment term   | 30% deposit by T/T in advance and the balance against the copy of B/L                                               |  |  |  |
| Shipment       | By sea,by air,by Express and your shipping agent is acceptable                                                      |  |  |  |
| Usage Occasion | Home decor, Wedding Decoration, Wedding Favors, Decoration enhancement,                                             |  |  |  |