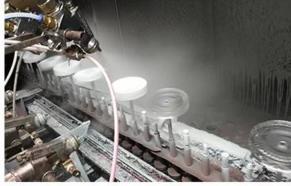

### **Process Craft**

### **DEEP PROCESSING**

01
ELECTROPLATING

02 LASER ENGRAVING

03 SPRAYING

**04**VACUUM

ELECTROPLATING

05 SCREEN PRINTING