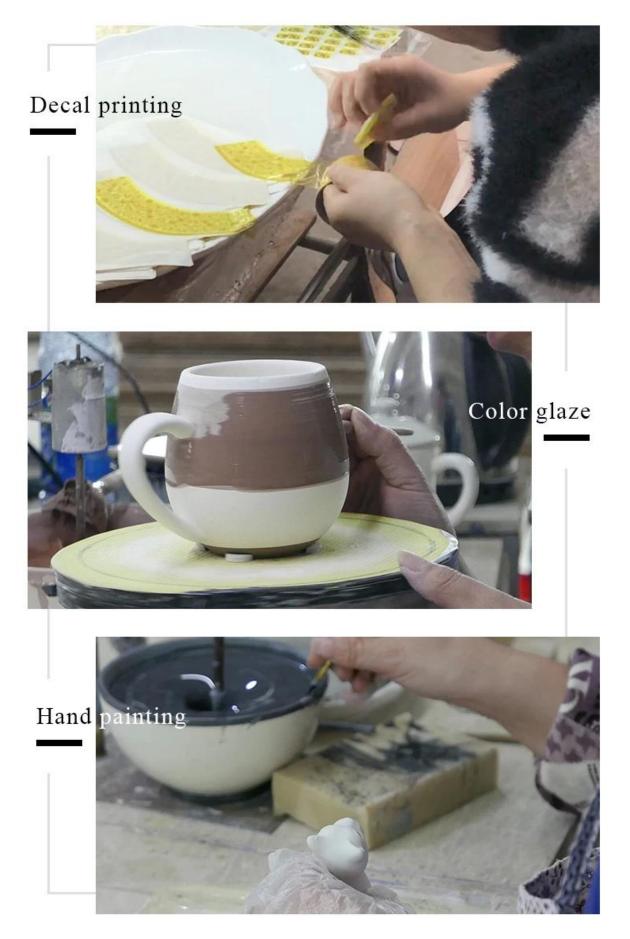

s if need new shape or size</li> </ol> |
| Measure(mm)    | Top dia: 30mm<br>Bottom dia: 97mm<br>Height: 79mm<br>Weight: 276g<br>Capacity: 403ml              |
| Packing        | Normal packing,Individual gift box, PVC box, window box, color box, white box, etc                |
| Delivery time  | Within 35 days after the sample and order confirmed                                               |
| Payment term   | 30% deposit by T/T in advance and the balance against the copy of B/L                             |
| Shipment       | By sea,by air,by Express and your shipping agent is acceptable                                    |
| Usage Occasion | Home decor,Wedding Decoration,Wedding Favors,Decoration enhancement,                              |

**Process Craft** 

## **DEEP PROCESSING**



#### Service Story

Someone ask me, why Sunny Glassware is **the supplier of 80% fragrance brands in the United State**, take a second to listen to my story about<u>candle holders</u> order, you will understand Sunny always stay with you whatever it happens.

Last summer was really a great experience to us, J placed a big order with mass candle holders to Sunny Glassware at August 2018, everyone was so exciting and wanted to make it perfect .



Everything goes very well at the beginning, fast move, perfect communication, all is good. A small accessory became a big bomb which is out of our expectation, J wanted us to buy this small accessory in China but he told us this is a very difficult stuff, we digged 7 factories and one of them told us they can produce it. We are happy to know that