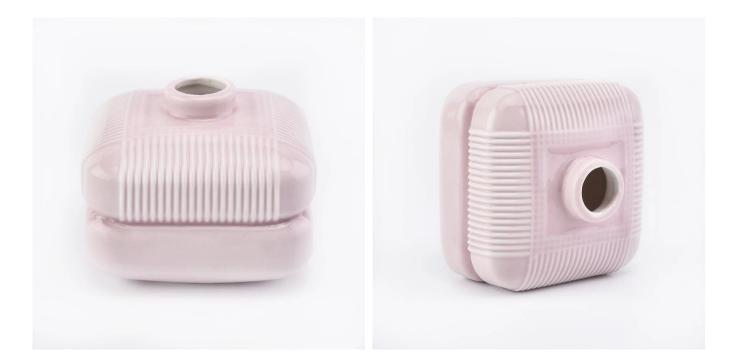

Wholesales Square Ceramic Aroma Bottle Pink Reed Diffuser Home Decoration

### **Product Description**

This **ceramic difusser** is made of porcelain. The whole range is designed by our awardwinning designers after market survey. We can do it into various colors. MOQ requirement is only 1000pcs, good news!

All the images on this site are copyrighted by Sunny Glassware. Any unauthorized reprinting will be regarded as copyright infringement.

| Product name   | Wholesales Square Ceramic Aroma Bottle Pink Reed<br>Diffuser Home Decoration                      |
|----------------|---------------------------------------------------------------------------------------------------|
| Sample time    | <ol> <li>5 days if at exist shaped and size</li> <li>15 days if need new shape or size</li> </ol> |
| Measure(mm)    | Top dia: 30mm<br>Bottom dia: 97mm<br>Height: 79mm<br>Weight: 276g<br>Capacity: 403ml              |
| Packing        | Normal packing,Individual gift box, PVC box, window box, color box, white box, etc                |
| Delivery time  | Within 35 days after the sample and order confirmed                                               |
| Payment term   | 30% deposit by T/T in advance and the balance against the copy of B/L                             |
| Shipment       | By sea,by air,by Express and your shipping agent is acceptable                                    |
| Usage Occasion | Home decor,Wedding Decoration,Wedding Favors,Decoration enhancement,                              |