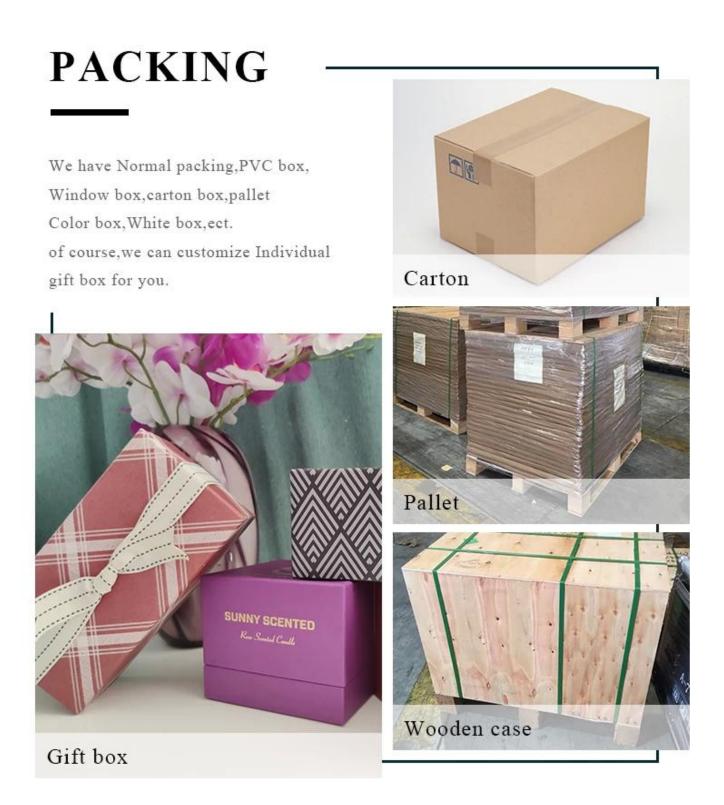

### **Product Description**

This **ceramic difusser** is made of porcelain. The whole range is designed by our awardwinning designers after market survey. We can do it into various colors. MOQ requirement is only 1000pcs, good news!

All the images on this site are copyrighted by Sunny Glassware. Any unauthorized reprinting will be regarded as copyright infringement.

| Product name   | Wholesales Square Ceramic Aroma Bottle Pink Reed<br>Diffuser Home Decoration                      |
|----------------|---------------------------------------------------------------------------------------------------|
| Sample time    | <ol> <li>5 days if at exist shaped and size</li> <li>15 days if need new shape or size</li> </ol> |
| Measure(mm)    | Top dia: 30mm<br>Bottom dia: 97mm<br>Height: 79mm<br>Weight: 276g<br>Capacity: 403ml              |
| Packing        | Normal packing,Individual gift box, PVC box, window box, color box, white box, etc                |
| Delivery time  | Within 35 days after the sample and order confirmed                                               |
| Payment term   | 30% deposit by T/T in advance and the balance against the copy of B/L                             |
| Shipment       | By sea,by air,by Express and your shipping agent is acceptable                                    |
| Usage Occasion | Home decor,Wedding Decoration,Wedding Favors,Decoration enhancement,                              |