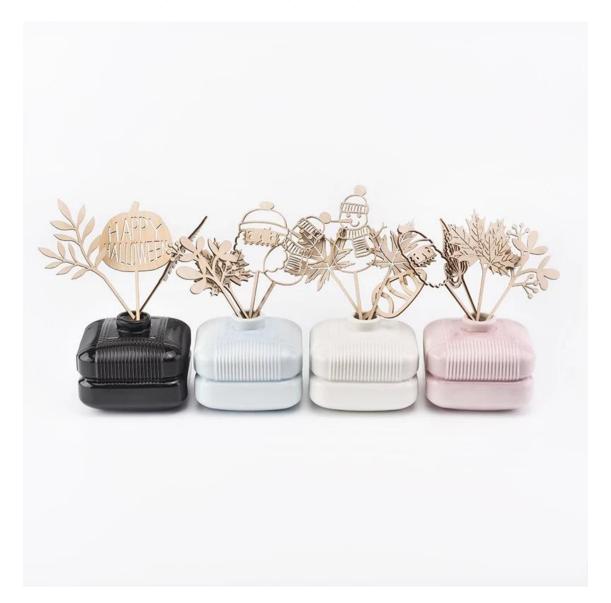

Wholesales Square Ceramic Aroma Bottle Pink Reed Diffuser Home Decoration

### **Product Description**

This **ceramic difusser** is made of porcelain. The whole range is designed by our awardwinning designers after market survey. We can do it into various colors. MOQ requirement is only 1000pcs, good news!